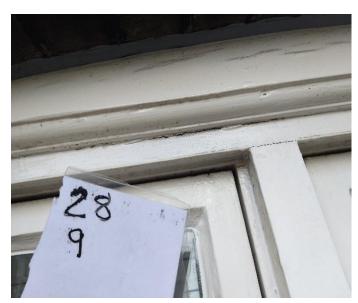

Drop 29 Picture 1

Drop 29 Picture 2

Drop 29 Picture 3

Drop 29 Picture 3 closer inspection

Drop 29 Picture 4

Drop 29 Picture 5

Drop 29 Picture 6

Drop 29 Picture 7

Drop 29 Picture 8

Drop 29 Picture 9

| PICTURE | DAMAGE DESCRIPTION             |
|---------|--------------------------------|
| 1       | Weathered/flaking paint        |
| 2       | Weathered/flaking paint        |
| 3       | Weathered paint                |
| 4       | Weathered paint                |
| 5       | Weathered/flaking paint        |
| 6       | Weathered/flaking paint        |
| 7       | Weathered paint, cracked putty |
| 8       | Weathered paint, cracked putty |
| 9       | Weathered/dirty/flaking paint  |