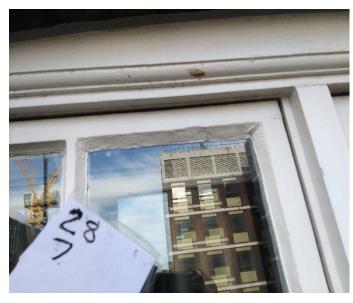

Drop 28 Picture 1

Drop 28 Picture 2

Drop 28 Picture 3

Drop 28 Picture 4

Drop 28 Picture 5

Drop 28 Picture 6

Drop 28 Picture 7

Drop 28 Picture 8

Drop 28 After buddleia removal

| PICTURE | DAMAGE DESCRIPTION                                            |
|---------|---------------------------------------------------------------|
| 1       | Cracked putty, flaking paint                                  |
| 2       | Cracked putty, flaking paint                                  |
| 3       | Damaged brick, brick sticking out, area vibrating when struck |
| 4       | Flaking paint, cracked putty                                  |
| 5       | Flaking paint, cracked putty                                  |
| 6       | Flaking paint                                                 |
| 7       | Flaking paint                                                 |
| 8       | Flaking paint, cracked putty                                  |
| 9       | Flaking paint cracked putty                                   |