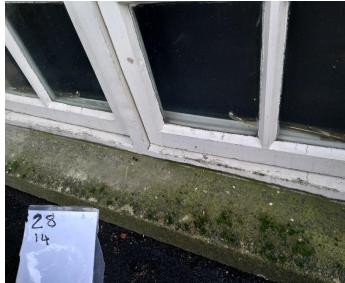

Drop 28 Picture 1

Drop 28 Picture 2

Drop 28 Picture 3

Drop 28 Picture 4

Drop 28 Picture 5

Drop 28 Picture 6

Drop 28 Picture 7

Drop 28 Picture 8

Drop 28 After buddleia removal

| PICTURE | DAMAGE DESCRIPTION                                            |
|---------|---------------------------------------------------------------|
| 1       | Cracked putty, flaking paint                                  |
| 2       | Cracked putty, flaking paint                                  |
| 3       | Damaged brick, brick sticking out, area vibrating when struck |
| 4       | Flaking paint, cracked putty                                  |
| 5       | Flaking paint, cracked putty                                  |
| 6       | Flaking paint                                                 |
| 7       | Flaking paint                                                 |
| 8       | Flaking paint, cracked putty                                  |
| 9       | Flaking paint cracked putty                                   |