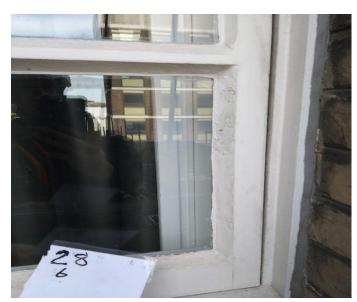

Drop 28 Picture 1

Drop 28 Picture 2

Drop 28 Picture 3

Drop 28 Picture 4

Drop 28 Picture 5

Drop 28 Picture 6

Drop 28 Picture 7

Drop 28 Picture 8

Drop 28 After buddleia removal

| PICTURE | DAMAGE DESCRIPTION                                            |
|---------|---------------------------------------------------------------|
| 1       | Cracked putty, flaking paint                                  |
| 2       | Cracked putty, flaking paint                                  |
| 3       | Damaged brick, brick sticking out, area vibrating when struck |
| 4       | Flaking paint, cracked putty                                  |
| 5       | Flaking paint, cracked putty                                  |
| 6       | Flaking paint                                                 |
| 7       | Flaking paint                                                 |
| 8       | Flaking paint, cracked putty                                  |
| 9       | Flaking paint cracked putty                                   |