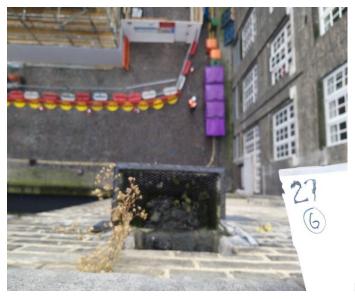

Drop 27 Picture 1

Drop 27 Picture 2

Drop 27 Picture 3

Drop 27 Picture 4

Drop 27 Picture 5

Drop 27 Picture 6

| PICTURE | DAMAGE DESCRIPTION                                           |
|---------|--------------------------------------------------------------|
| 1       | Hopper blocked, outlet pipe leaking, moss algae growing      |
| 2       | Cracked putty                                                |
| 3       | Cracked putty                                                |
| 4       | Flaking paint                                                |
| 5       | Flaking paint                                                |
| 6       | Poorly applied putty                                         |
| 7       | Flaking paint                                                |
| 8       | Cracked putty                                                |
| 9       | Cracked paint                                                |
| 10      | Flaking paint                                                |
| 11      | Cracked paint                                                |
| 12      | Cracked/missing putty, missing mastic                        |
| 13      | Flaking paint, cracked/not painted putty                     |
| 14      | Cracked putty, weathered sill, missing mastic, flaking paint |
| 15      | Weathered/dirty paint                                        |
| 16      | Weathered/dirty paint, flaking paint, broken glass           |