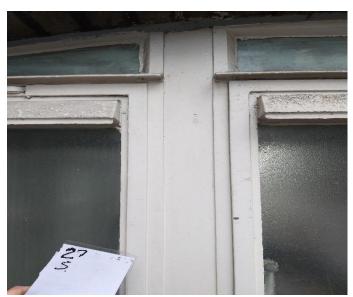

Drop 27 Picture 1

Drop 27 Picture 2

Drop 27 Picture 3

Drop 27 Picture 4

Drop 27 Picture 5

Drop 27 Picture 6

| PICTURE | DAMAGE DESCRIPTION                                           |
|---------|--------------------------------------------------------------|
| 1       | Hopper blocked, outlet pipe leaking, moss algae growing      |
| 2       | Cracked putty                                                |
| 3       | Cracked putty                                                |
| 4       | Flaking paint                                                |
| 5       | Flaking paint                                                |
| 6       | Poorly applied putty                                         |
| 7       | Flaking paint                                                |
| 8       | Cracked putty                                                |
| 9       | Cracked paint                                                |
| 10      | Flaking paint                                                |
| 11      | Cracked paint                                                |
| 12      | Cracked/missing putty, missing mastic                        |
| 13      | Flaking paint, cracked/not painted putty                     |
| 14      | Cracked putty, weathered sill, missing mastic, flaking paint |
| 15      | Weathered/dirty paint                                        |
| 16      | Weathered/dirty paint, flaking paint, broken glass           |