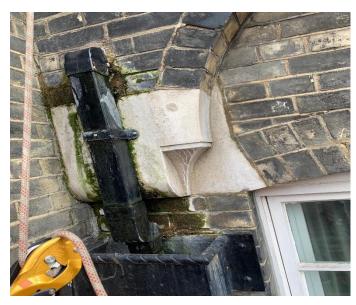

Drop 30 Picture 9

| PICTURE | DAMAGE DESCRIPTION                                                 |
|---------|--------------------------------------------------------------------|
| 1       | Leaking gutter, flaking paint, moss/algae growing around pipe      |
| 2       | Flaking paint, cracked putty                                       |
| 3       | Weathered paint, cracked putty                                     |
| 4       | Mortar on window, weathered paint, cracked putty                   |
| 5       | Weathered paint                                                    |
| 6       | Mortar on window, weathered paint, cracked mastic                  |
| 7       | Weathered/flaking paint                                            |
| 8       | Mortar on window, minor frame damage, flaking paint, cracked putty |
| 9       | Minor damage, flaking paint, cracked putty                         |