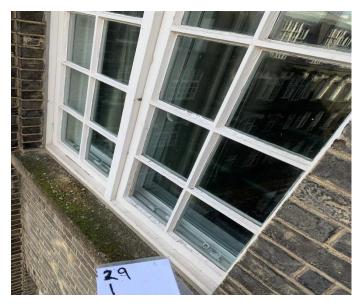

Drop 29 Picture 1

Drop 29 Picture 2

Drop 29 Picture 3

Drop 29 Picture 3 closer inspection

Drop 29 Picture 4

Drop 29 Picture 5

Drop 29 Picture 6

Drop 29 Picture 7

Drop 29 Picture 8

Drop 29 Picture 9

| PICTURE | DAMAGE DESCRIPTION             |
|---------|--------------------------------|
| 1       | Weathered/flaking paint        |
| 2       | Weathered/flaking paint        |
| 3       | Weathered paint                |
| 4       | Weathered paint                |
| 5       | Weathered/flaking paint        |
| 6       | Weathered/flaking paint        |
| 7       | Weathered paint, cracked putty |
| 8       | Weathered paint, cracked putty |
| 9       | Weathered/dirty/flaking paint  |