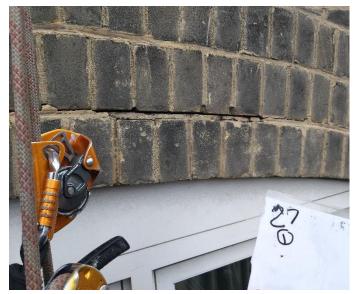

Drop 27 Picture 1

Drop 27 Picture 2

Drop 27 Picture 3

Drop 27 Picture 4

Drop 27 Picture 5

Drop 27 Picture 6

| PICTURE | DAMAGE DESCRIPTION                                           |
|---------|--------------------------------------------------------------|
| 1       | Hopper blocked, outlet pipe leaking, moss algae growing      |
| 2       | Cracked putty                                                |
| 3       | Cracked putty                                                |
| 4       | Flaking paint                                                |
| 5       | Flaking paint                                                |
| 6       | Poorly applied putty                                         |
| 7       | Flaking paint                                                |
| 8       | Cracked putty                                                |
| 9       | Cracked paint                                                |
| 10      | Flaking paint                                                |
| 11      | Cracked paint                                                |
| 12      | Cracked/missing putty, missing mastic                        |
| 13      | Flaking paint, cracked/not painted putty                     |
| 14      | Cracked putty, weathered sill, missing mastic, flaking paint |
| 15      | Weathered/dirty paint                                        |
| 16      | Weathered/dirty paint, flaking paint, broken glass           |