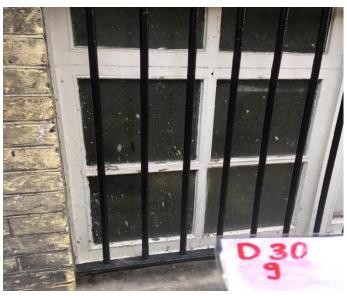

Drop 30 Picture 1

Drop 30 Picture 2

Drop 30 Picture 3

Drop 30 Picture 4

Drop 30 Picture 5

Drop 30 Picture 6

Drop 30 Picture 7

Drop 30 Picture 8

Drop 30 Picture 9

| PICTURE | DAMAGE DESCRIPTION                                                 |
|---------|--------------------------------------------------------------------|
| 1       | Leaking gutter, flaking paint, moss/algae growing around pipe      |
| 2       | Flaking paint, cracked putty                                       |
| 3       | Weathered paint, cracked putty                                     |
| 4       | Mortar on window, weathered paint, cracked putty                   |
| 5       | Weathered paint                                                    |
| 6       | Mortar on window, weathered paint, cracked mastic                  |
| 7       | Weathered/flaking paint                                            |
| 8       | Mortar on window, minor frame damage, flaking paint, cracked putty |
| 9       | Minor damage, flaking paint, cracked putty                         |