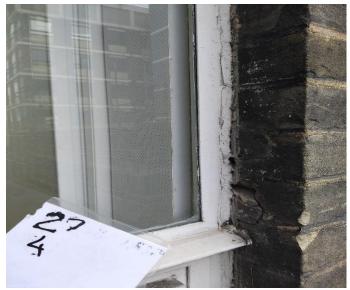

Drop 27 Picture 1

Drop 27 Picture 2

Drop 27 Picture 3

Drop 27 Picture 4

Drop 27 Picture 5

Drop 27 Picture 6

| PICTURE | DAMAGE DESCRIPTION                                           |
|---------|--------------------------------------------------------------|
| 1       | Hopper blocked, outlet pipe leaking, moss algae growing      |
| 2       | Cracked putty                                                |
| 3       | Cracked putty                                                |
| 4       | Flaking paint                                                |
| 5       | Flaking paint                                                |
| 6       | Poorly applied putty                                         |
| 7       | Flaking paint                                                |
| 8       | Cracked putty                                                |
| 9       | Cracked paint                                                |
| 10      | Flaking paint                                                |
| 11      | Cracked paint                                                |
| 12      | Cracked/missing putty, missing mastic                        |
| 13      | Flaking paint, cracked/not painted putty                     |
| 14      | Cracked putty, weathered sill, missing mastic, flaking paint |
| 15      | Weathered/dirty paint                                        |
| 16      | Weathered/dirty paint, flaking paint, broken glass           |