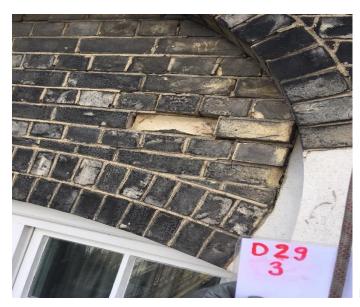

Drop 29 Picture 1

Drop 29 Picture 2

Drop 29 Picture 3

Drop 29 Picture 3 closer inspection

Drop 29 Picture 4

Drop 29 Picture 5

Drop 29 Picture 6

Drop 29 Picture 7

Drop 29 Picture 8

Drop 29 Picture 9

| PICTURE | DAMAGE DESCRIPTION             |
|---------|--------------------------------|
| 1       | Weathered/flaking paint        |
| 2       | Weathered/flaking paint        |
| 3       | Weathered paint                |
| 4       | Weathered paint                |
| 5       | Weathered/flaking paint        |
| 6       | Weathered/flaking paint        |
| 7       | Weathered paint, cracked putty |
| 8       | Weathered paint, cracked putty |
| 9       | Weathered/dirty/flaking paint  |