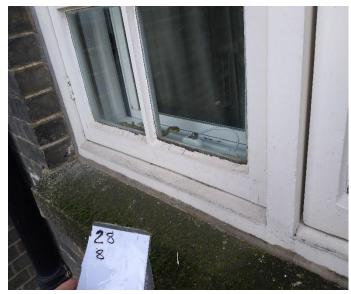

Drop 28 Picture 9

Drop 28 Picture 10

Drop 28 Picture 11

Drop 28 Picture 12

Drop 28 Picture 13

Drop 28 Picture 14

Drop 28 Picture 15

Drop 28 Picture 16

Drop 28 After buddleia removal

| PICTURE | DAMAGE DESCRIPTION                                            |
|---------|---------------------------------------------------------------|
| 1       | Cracked putty, flaking paint                                  |
| 2       | Cracked putty, flaking paint                                  |
| 3       | Damaged brick, brick sticking out, area vibrating when struck |
| 4       | Flaking paint, cracked putty                                  |
| 5       | Flaking paint, cracked putty                                  |
| 6       | Flaking paint                                                 |
| 7       | Flaking paint                                                 |
| 8       | Flaking paint, cracked putty                                  |
| 9       | Flaking paint cracked putty                                   |