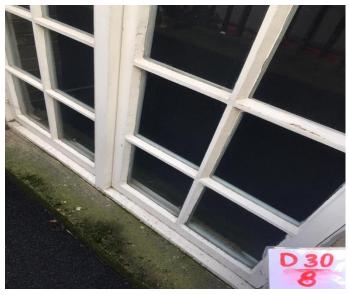

Drop 30 Picture 1

Drop 30 Picture 2

Drop 30 Picture 3

Drop 30 Picture 4

Drop 30 Picture 5

Drop 30 Picture 6

Drop 30 Picture 7

Drop 30 Picture 8

Drop 30 Picture 9

| PICTURE | DAMAGE DESCRIPTION                                                 |
|---------|--------------------------------------------------------------------|
| 1       | Leaking gutter, flaking paint, moss/algae growing around pipe      |
| 2       | Flaking paint, cracked putty                                       |
| 3       | Weathered paint, cracked putty                                     |
| 4       | Mortar on window, weathered paint, cracked putty                   |
| 5       | Weathered paint                                                    |
| 6       | Mortar on window, weathered paint, cracked mastic                  |
| 7       | Weathered/flaking paint                                            |
| 8       | Mortar on window, minor frame damage, flaking paint, cracked putty |
| 9       | Minor damage, flaking paint, cracked putty                         |