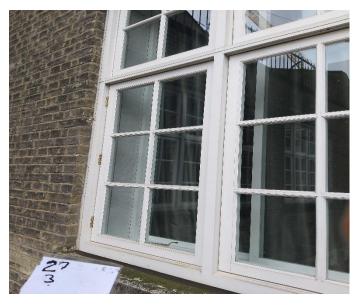

Drop 27 Picture 1

Drop 27 Picture 2

Drop 27 Picture 3

Drop 27 Picture 4

Drop 27 Picture 5

Drop 27 Picture 6

| PICTURE | DAMAGE DESCRIPTION                                           |
|---------|--------------------------------------------------------------|
| 1       | Hopper blocked, outlet pipe leaking, moss algae growing      |
| 2       | Cracked putty                                                |
| 3       | Cracked putty                                                |
| 4       | Flaking paint                                                |
| 5       | Flaking paint                                                |
| 6       | Poorly applied putty                                         |
| 7       | Flaking paint                                                |
| 8       | Cracked putty                                                |
| 9       | Cracked paint                                                |
| 10      | Flaking paint                                                |
| 11      | Cracked paint                                                |
| 12      | Cracked/missing putty, missing mastic                        |
| 13      | Flaking paint, cracked/not painted putty                     |
| 14      | Cracked putty, weathered sill, missing mastic, flaking paint |
| 15      | Weathered/dirty paint                                        |
| 16      | Weathered/dirty paint, flaking paint, broken glass           |