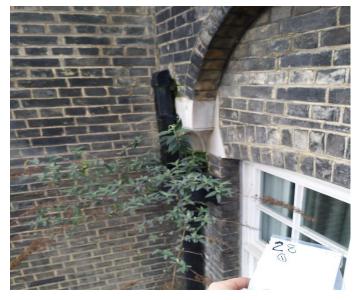

Drop 28 After buddleia removal

| PICTURE | DAMAGE DESCRIPTION                                            |
|---------|---------------------------------------------------------------|
| 1       | Cracked putty, flaking paint                                  |
| 2       | Cracked putty, flaking paint                                  |
| 3       | Damaged brick, brick sticking out, area vibrating when struck |
| 4       | Flaking paint, cracked putty                                  |
| 5       | Flaking paint, cracked putty                                  |
| 6       | Flaking paint                                                 |
| 7       | Flaking paint                                                 |
| 8       | Flaking paint, cracked putty                                  |
| 9       | Flaking paint cracked putty                                   |