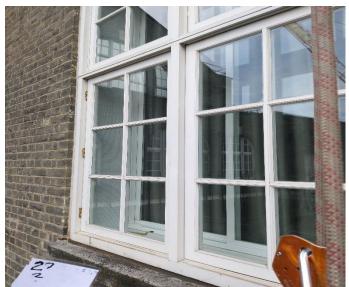

Drop 27 Picture 1

Drop 27 Picture 2

Drop 27 Picture 3

Drop 27 Picture 4

Drop 27 Picture 5

Drop 27 Picture 6

| PICTURE | DAMAGE DESCRIPTION                                           |
|---------|--------------------------------------------------------------|
| 1       | Hopper blocked, outlet pipe leaking, moss algae growing      |
| 2       | Cracked putty                                                |
| 3       | Cracked putty                                                |
| 4       | Flaking paint                                                |
| 5       | Flaking paint                                                |
| 6       | Poorly applied putty                                         |
| 7       | Flaking paint                                                |
| 8       | Cracked putty                                                |
| 9       | Cracked paint                                                |
| 10      | Flaking paint                                                |
| 11      | Cracked paint                                                |
| 12      | Cracked/missing putty, missing mastic                        |
| 13      | Flaking paint, cracked/not painted putty                     |
| 14      | Cracked putty, weathered sill, missing mastic, flaking paint |
| 15      | Weathered/dirty paint                                        |
| 16      | Weathered/dirty paint, flaking paint, broken glass           |