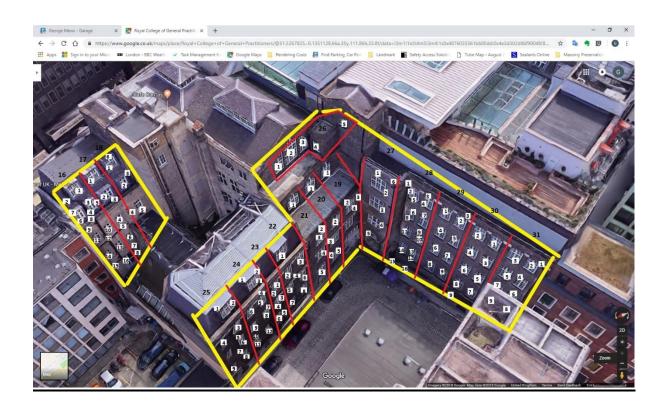

## **REPORT OF FINDINGS**

Prepared by:

Avalon Abseiling Limited

**Avalon House** 

45 Tallon Road

Hutton, Brentwood

Essex, CM13 1TG

SPLIT REPORT 3 of 4 PAGES 104 - 125