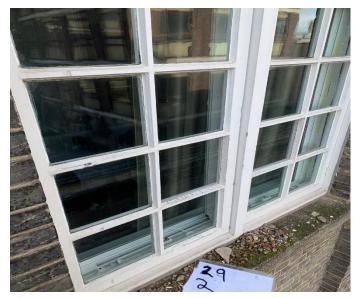

Drop 29 Picture 1

Drop 29 Picture 2

Drop 29 Picture 3

Drop 29 Picture 3 closer inspection

Drop 29 Picture 4

Drop 29 Picture 5

Drop 29 Picture 6

Drop 29 Picture 7

Drop 29 Picture 8

Drop 29 Picture 9

| PICTURE | DAMAGE DESCRIPTION             |
|---------|--------------------------------|
| 1       | Weathered/flaking paint        |
| 2       | Weathered/flaking paint        |
| 3       | Weathered paint                |
| 4       | Weathered paint                |
| 5       | Weathered/flaking paint        |
| 6       | Weathered/flaking paint        |
| 7       | Weathered paint, cracked putty |
| 8       | Weathered paint, cracked putty |
| 9       | Weathered/dirty/flaking paint  |