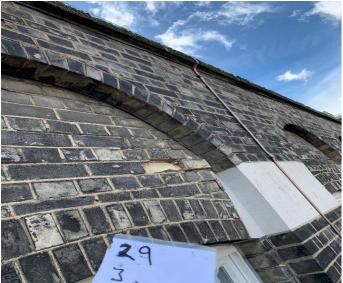

Drop 29 Picture 1

Drop 29 Picture 2

Drop 29 Picture 3

Drop 29 Picture 3 closer inspection

Drop 29 Picture 4

Drop 29 Picture 5

Drop 29 Picture 6

Drop 29 Picture 7

Drop 29 Picture 8

Drop 29 Picture 9

| PICTURE | DAMAGE DESCRIPTION             |
|---------|--------------------------------|
| 1       | Weathered/flaking paint        |
| 2       | Weathered/flaking paint        |
| 3       | Weathered paint                |
| 4       | Weathered paint                |
| 5       | Weathered/flaking paint        |
| 6       | Weathered/flaking paint        |
| 7       | Weathered paint, cracked putty |
| 8       | Weathered paint, cracked putty |
| 9       | Weathered/dirty/flaking paint  |