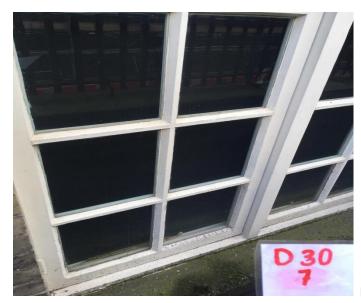

Drop 30 Picture 1

Drop 30 Picture 2

Drop 30 Picture 3

Drop 30 Picture 4

Drop 30 Picture 5

Drop 30 Picture 6

Drop 30 Picture 7

Drop 30 Picture 8

Drop 30 Picture 9

| PICTURE | DAMAGE DESCRIPTION                                                 |
|---------|--------------------------------------------------------------------|
| 1       | Leaking gutter, flaking paint, moss/algae growing around pipe      |
| 2       | Flaking paint, cracked putty                                       |
| 3       | Weathered paint, cracked putty                                     |
| 4       | Mortar on window, weathered paint, cracked putty                   |
| 5       | Weathered paint                                                    |
| 6       | Mortar on window, weathered paint, cracked mastic                  |
| 7       | Weathered/flaking paint                                            |
| 8       | Mortar on window, minor frame damage, flaking paint, cracked putty |
| 9       | Minor damage, flaking paint, cracked putty                         |