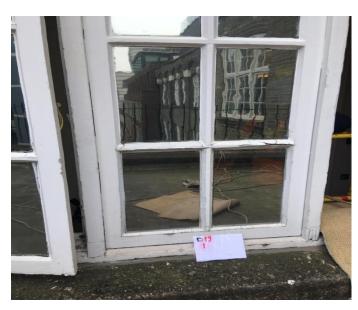

# **REAR ELEVATION 28<sup>TH</sup> OF FEBRUARY**

| PICTURE | DAMAGE DESCRIPTION                                    |
|---------|-------------------------------------------------------|
| 1       | Flaking paint, weathered/rotten timber, missing putty |
| 2       | Missing pointing, movement of bricks                  |
| 3       | Weathered paint, metal window overall condition       |
| 4       | Weathered/flaking paint, cracks in putty              |