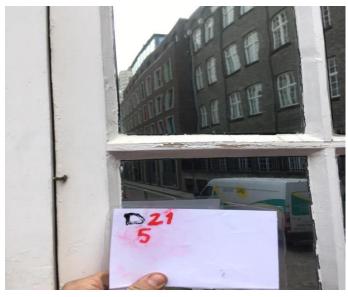

Drop 21 Picture 1

Drop 21 Picture 2

Drop 21 Picture 3

Drop 21 Picture 4

Drop 21 Picture 5

| PICTURE | DAMAGE DESCRIPTION                         |
|---------|--------------------------------------------|
| 1       | Flaking paint, missing putty, damaged sill |
| 2       | Weathered/flaking paint                    |
| 3       | Weathered/flaking paint, minor damage      |
| 4       | Flaking paint on pipe                      |
| 5       | Flaking paint, minor damage                |
| 6       | Weathered paint                            |
| 7       | Minor damage, missing putty, flaking paint |
| 8       | Weathered/flaking paint                    |