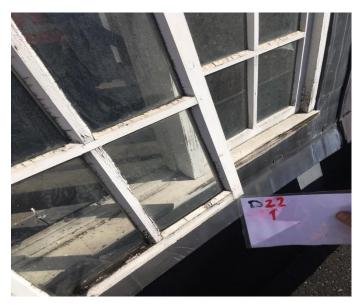

Drop 22 Picture 1

Drop 22 Picture 2

Drop 22 Picture 3

Drop 22 Picture 4

Drop 22 Picture 5

Drop 22 Picture 6

Drop 22 Picture 7

Drop 22 Picture 8

| PICTURE | DAMAGE DESCRIPTION           |
|---------|------------------------------|
| 1       | Flaking paint                |
| 2       | Cracked glass                |
| 3       | Flaking paint                |
| 4       | Flaking paint                |
| 5       | Flaking paint                |
| 6       | Cracked putty, flaking paint |
|         | Hopper missing wire balloon  |