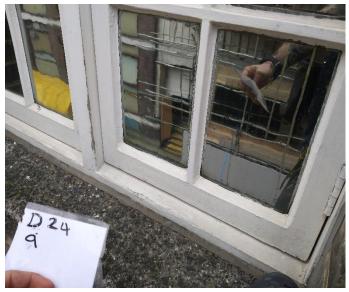

Drop 24 Picture 1

Drop 24 Picture 2

Drop 24 Picture 3

Drop 24 Picture 4

Drop 24 Picture 5

Drop 24 Picture 6

Drop 24 Picture 7

Drop 24 Picture 8

Drop 24 Picture 9

Drop 24 Picture 10

Drop 24 Picture 11

Drop 24 Picture 12

| PICTURE | DAMAGE DESCRIPTION                                                            |
|---------|-------------------------------------------------------------------------------|
| 1       | Flaking paint, weathered timber, missing mastic, cracked putty, rotten timber |
| 2       | Overall condition                                                             |
| 3       | Putty cracked, flaking paint                                                  |
| 4       | Putty cracked                                                                 |
| 5       | Flaking paint                                                                 |
| 6       | Cracked putty, flaking paint                                                  |
| 7       | Cracked mastic, flaking paint                                                 |
| 8       | Cracked mastic, flaking paint                                                 |
| 9       | Cracked putty, flaking paint                                                  |