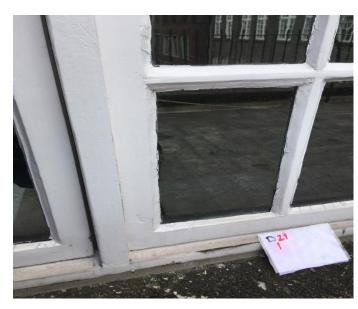

Drop 21 Picture 1

Drop 21 Picture 2

Drop 21 Picture 3

Drop 21 Picture 4

Drop 21 Picture 5

| PICTURE | DAMAGE DESCRIPTION                         |
|---------|--------------------------------------------|
| 1       | Flaking paint, missing putty, damaged sill |
| 2       | Weathered/flaking paint                    |
| 3       | Weathered/flaking paint, minor damage      |
| 4       | Flaking paint on pipe                      |
| 5       | Flaking paint, minor damage                |
| 6       | Weathered paint                            |
| 7       | Minor damage, missing putty, flaking paint |
| 8       | Weathered/flaking paint                    |