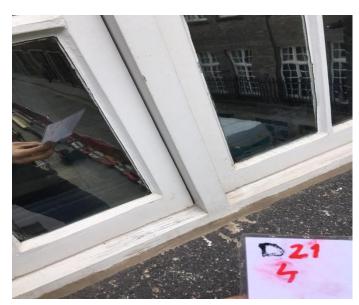

Drop 21 Picture 1

Drop 21 Picture 2

Drop 21 Picture 3

Drop 21 Picture 4

Drop 21 Picture 5

| PICTURE | DAMAGE DESCRIPTION                         |
|---------|--------------------------------------------|
| 1       | Flaking paint, missing putty, damaged sill |
| 2       | Weathered/flaking paint                    |
| 3       | Weathered/flaking paint, minor damage      |
| 4       | Flaking paint on pipe                      |
| 5       | Flaking paint, minor damage                |
| 6       | Weathered paint                            |
| 7       | Minor damage, missing putty, flaking paint |
| 8       | Weathered/flaking paint                    |