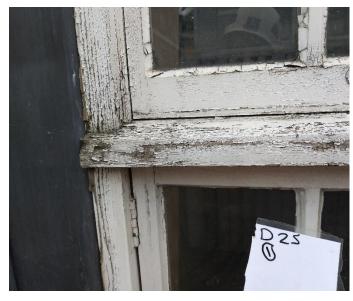

Drop 25 Picture 1

Drop 25 Picture 3

Drop 25 Picture 4

Drop 25 Picture 5

Drop 25 Picture 6

Drop 25 Picture 7

Drop 25 Picture 8

Drop 25 Picture 9

| PICTURE | DAMAGE DESCRIPTION                                         |
|---------|------------------------------------------------------------|
| 1       | Flaking paint, cracked putty                               |
| 2       | Flaking paint, cracked putty, minor damage                 |
| 3       | Flaking paint, cracked putty                               |
| 4       | Flaking paint, cracked putty                               |
| 5       | Minor damage, cracked putty, flaking paint, weathered sill |