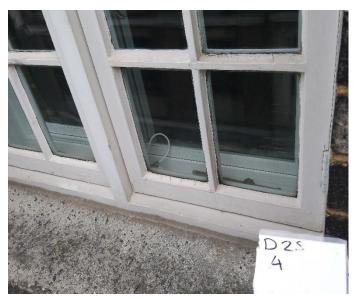

Drop 25 Picture 1

Drop 25 Picture 3

Drop 25 Picture 4

Drop 25 Picture 5

Drop 25 Picture 6

Drop 25 Picture 7

Drop 25 Picture 8

Drop 25 Picture 9

| PICTURE | DAMAGE DESCRIPTION                                         |
|---------|------------------------------------------------------------|
| 1       | Flaking paint, cracked putty                               |
| 2       | Flaking paint, cracked putty, minor damage                 |
| 3       | Flaking paint, cracked putty                               |
| 4       | Flaking paint, cracked putty                               |
| 5       | Minor damage, cracked putty, flaking paint, weathered sill |