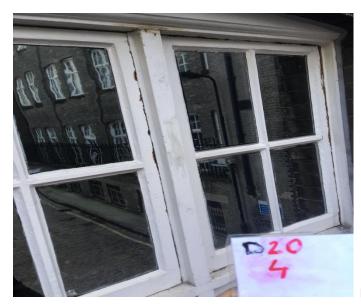

Drop 20 Picture 1

Drop 20 Picture 2

Drop 20 Picture 3

Drop 20 Picture 4

Drop 20 Picture 5

| PICTURE | DAMAGE DESCRIPTION                     |
|---------|----------------------------------------|
| 1       | Flaking/weathered paint, cracked putty |
| 2       | Loose brickwork above window           |
| 3       | Weathered/flaking paint                |
| 4       | Weathered/flaking paint, cracked putty |
| 5       | Weathered/flaking paint, cracked putty |