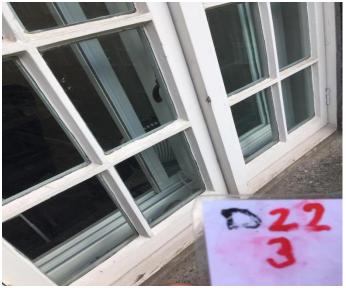

Drop 22 Picture 1

Drop 22 Picture 2

Drop 22 Picture 3

Drop 22 Picture 4

Drop 22 Picture 5

Drop 22 Picture 6

Drop 22 Picture 7

Drop 22 Picture 8

| PICTURE | DAMAGE DESCRIPTION           |
|---------|------------------------------|
| 1       | Flaking paint                |
| 2       | Cracked glass                |
| 3       | Flaking paint                |
| 4       | Flaking paint                |
| 5       | Flaking paint                |
| 6       | Cracked putty, flaking paint |
|         | Hopper missing wire balloon  |