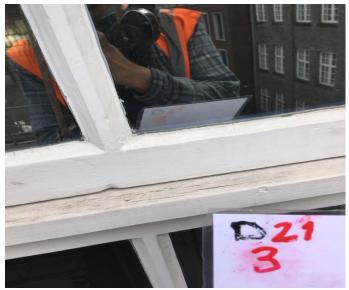

Drop 21 Picture 1

Drop 21 Picture 2

Drop 21 Picture 3

Drop 21 Picture 4

Drop 21 Picture 5

| PICTURE | DAMAGE DESCRIPTION                         |
|---------|--------------------------------------------|
| 1       | Flaking paint, missing putty, damaged sill |
| 2       | Weathered/flaking paint                    |
| 3       | Weathered/flaking paint, minor damage      |
| 4       | Flaking paint on pipe                      |
| 5       | Flaking paint, minor damage                |
| 6       | Weathered paint                            |
| 7       | Minor damage, missing putty, flaking paint |
| 8       | Weathered/flaking paint                    |