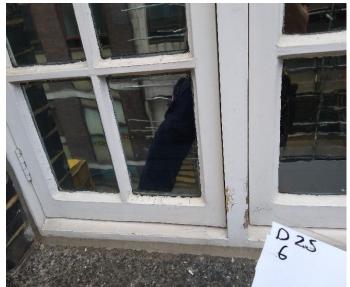

Drop 25 Picture 1

Drop 25 Picture 3

Drop 25 Picture 4

Drop 25 Picture 5

Drop 25 Picture 6

Drop 25 Picture 7

Drop 25 Picture 8

Drop 25 Picture 9

| PICTURE | DAMAGE DESCRIPTION                                         |
|---------|------------------------------------------------------------|
| 1       | Flaking paint, cracked putty                               |
| 2       | Flaking paint, cracked putty, minor damage                 |
| 3       | Flaking paint, cracked putty                               |
| 4       | Flaking paint, cracked putty                               |
| 5       | Minor damage, cracked putty, flaking paint, weathered sill |