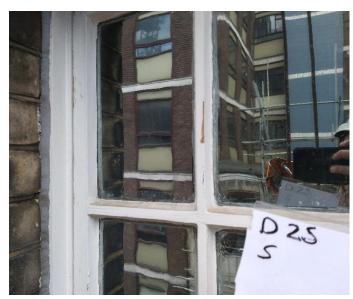

Drop 25 Picture 1

Drop 25 Picture 3

Drop 25 Picture 4

Drop 25 Picture 5

Drop 25 Picture 6

Drop 25 Picture 7

Drop 25 Picture 8

Drop 25 Picture 9

| PICTURE | DAMAGE DESCRIPTION                                         |
|---------|------------------------------------------------------------|
| 1       | Flaking paint, cracked putty                               |
| 2       | Flaking paint, cracked putty, minor damage                 |
| 3       | Flaking paint, cracked putty                               |
| 4       | Flaking paint, cracked putty                               |
| 5       | Minor damage, cracked putty, flaking paint, weathered sill |