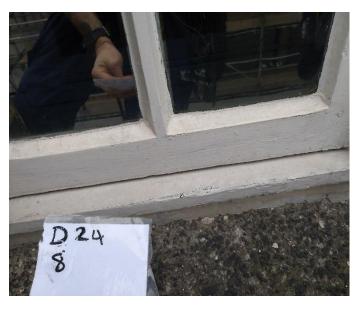

Drop 24 Picture 1

Drop 24 Picture 2

Drop 24 Picture 3

Drop 24 Picture 4

Drop 24 Picture 5

Drop 24 Picture 6

Drop 24 Picture 7

Drop 24 Picture 8

Drop 24 Picture 9

Drop 24 Picture 10

Drop 24 Picture 11

Drop 24 Picture 12

| PICTURE | DAMAGE DESCRIPTION                                                            |
|---------|-------------------------------------------------------------------------------|
| 1       | Flaking paint, weathered timber, missing mastic, cracked putty, rotten timber |
| 2       | Overall condition                                                             |
| 3       | Putty cracked, flaking paint                                                  |
| 4       | Putty cracked                                                                 |
| 5       | Flaking paint                                                                 |
| 6       | Cracked putty, flaking paint                                                  |
| 7       | Cracked mastic, flaking paint                                                 |
| 8       | Cracked mastic, flaking paint                                                 |
| 9       | Cracked putty, flaking paint                                                  |