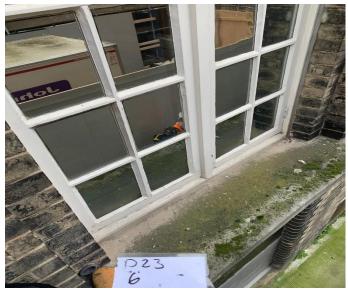

Drop 23 Picture 1

Drop 23 Picture 2

Drop 23 Picture 3

Drop 23 Picture 4

Drop 23 Picture 5

Drop 23 Picture 6

Drop 23 Hopper

| PICTURE | DAMAGE DESCRIPTION                                              |
|---------|-----------------------------------------------------------------|
| 1       | Flaking paint, damaged frame/sill, rotten timber, cracked putty |
| 2       | Overall condition                                               |
| 3       | Cracked sill, flaking paint, cracked putty                      |
| 4       | Flaking paint                                                   |
| 5       | Cracked putty                                                   |
| 6       | Flaking paint, cracked putty                                    |
| 7       | Badly damaged brick                                             |
| 8       | Flaking paint                                                   |
| 9       | Flaking paint, cracked mastic                                   |
| 10      | Cracked mastic                                                  |
| 11      | Flaking paint, cracked putty                                    |
| 12      | Flaking paint, cracked putty                                    |