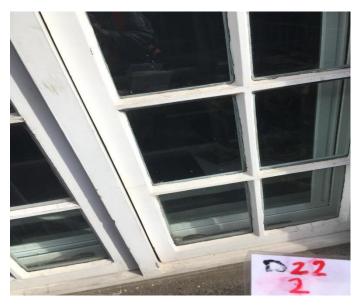

Drop 22 Picture 1

Drop 22 Picture 2

Drop 22 Picture 3

Drop 22 Picture 4

Drop 22 Picture 5

Drop 22 Picture 6

Drop 22 Picture 7

Drop 22 Picture 8

| PICTURE | DAMAGE DESCRIPTION           |
|---------|------------------------------|
| 1       | Flaking paint                |
| 2       | Cracked glass                |
| 3       | Flaking paint                |
| 4       | Flaking paint                |
| 5       | Flaking paint                |
| 6       | Cracked putty, flaking paint |
|         | Hopper missing wire balloon  |