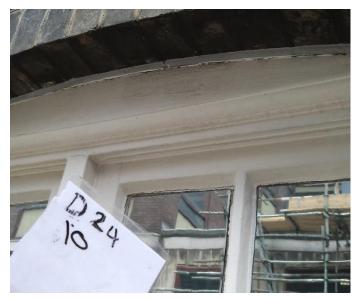

Drop 24 Picture 1

Drop 24 Picture 2

Drop 24 Picture 3

Drop 24 Picture 4

Drop 24 Picture 5

Drop 24 Picture 6

Drop 24 Picture 7

Drop 24 Picture 8

Drop 24 Picture 9

Drop 24 Picture 10

Drop 24 Picture 11

Drop 24 Picture 12

| PICTURE | DAMAGE DESCRIPTION                                                            |
|---------|-------------------------------------------------------------------------------|
| 1       | Flaking paint, weathered timber, missing mastic, cracked putty, rotten timber |
| 2       | Overall condition                                                             |
| 3       | Putty cracked, flaking paint                                                  |
| 4       | Putty cracked                                                                 |
| 5       | Flaking paint                                                                 |
| 6       | Cracked putty, flaking paint                                                  |
| 7       | Cracked mastic, flaking paint                                                 |
| 8       | Cracked mastic, flaking paint                                                 |
| 9       | Cracked putty, flaking paint                                                  |