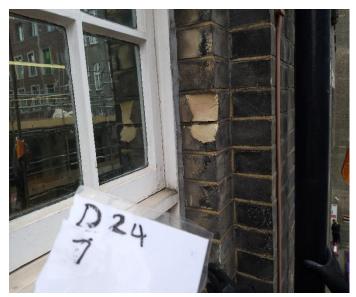

Drop 24 Picture 1

Drop 24 Picture 2

Drop 24 Picture 3

Drop 24 Picture 4

Drop 24 Picture 5

Drop 24 Picture 6

Drop 24 Picture 7

Drop 24 Picture 8

Drop 24 Picture 9

Drop 24 Picture 10

Drop 24 Picture 11

Drop 24 Picture 12

| PICTURE | DAMAGE DESCRIPTION                                                            |
|---------|-------------------------------------------------------------------------------|
| 1       | Flaking paint, weathered timber, missing mastic, cracked putty, rotten timber |
| 2       | Overall condition                                                             |
| 3       | Putty cracked, flaking paint                                                  |
| 4       | Putty cracked                                                                 |
| 5       | Flaking paint                                                                 |
| 6       | Cracked putty, flaking paint                                                  |
| 7       | Cracked mastic, flaking paint                                                 |
| 8       | Cracked mastic, flaking paint                                                 |
| 9       | Cracked putty, flaking paint                                                  |