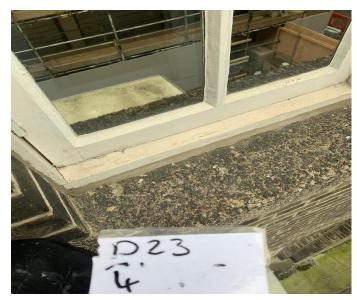

Drop 23 Picture 1

Drop 23 Picture 2

Drop 23 Picture 3

Drop 23 Picture 4

Drop 23 Picture 5

Drop 23 Picture 6

Drop 23 Hopper

| PICTURE | DAMAGE DESCRIPTION                                              |
|---------|-----------------------------------------------------------------|
| 1       | Flaking paint, damaged frame/sill, rotten timber, cracked putty |
| 2       | Overall condition                                               |
| 3       | Cracked sill, flaking paint, cracked putty                      |
| 4       | Flaking paint                                                   |
| 5       | Cracked putty                                                   |
| 6       | Flaking paint, cracked putty                                    |
| 7       | Badly damaged brick                                             |
| 8       | Flaking paint                                                   |
| 9       | Flaking paint, cracked mastic                                   |
| 10      | Cracked mastic                                                  |
| 11      | Flaking paint, cracked putty                                    |
| 12      | Flaking paint, cracked putty                                    |