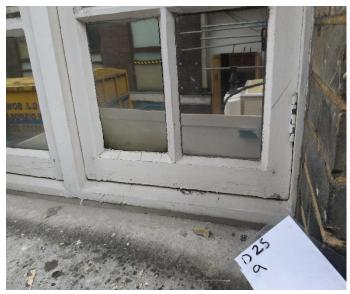

Drop 25 Picture 1

Drop 25 Picture 3

Drop 25 Picture 4

Drop 25 Picture 5

Drop 25 Picture 6

Drop 25 Picture 7

Drop 25 Picture 8

Drop 25 Picture 9

| PICTURE | DAMAGE DESCRIPTION                                         |
|---------|------------------------------------------------------------|
| 1       | Flaking paint, cracked putty                               |
| 2       | Flaking paint, cracked putty, minor damage                 |
| 3       | Flaking paint, cracked putty                               |
| 4       | Flaking paint, cracked putty                               |
| 5       | Minor damage, cracked putty, flaking paint, weathered sill |