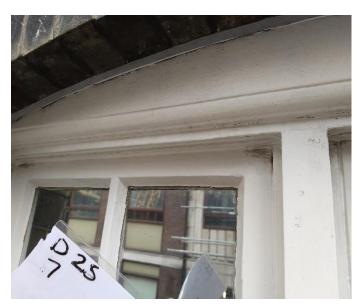

Drop 25 Picture 1

Drop 25 Picture 3

Drop 25 Picture 4

Drop 25 Picture 5

Drop 25 Picture 6

Drop 25 Picture 7

Drop 25 Picture 8

Drop 25 Picture 9

| PICTURE | DAMAGE DESCRIPTION                                         |
|---------|------------------------------------------------------------|
| 1       | Flaking paint, cracked putty                               |
| 2       | Flaking paint, cracked putty, minor damage                 |
| 3       | Flaking paint, cracked putty                               |
| 4       | Flaking paint, cracked putty                               |
| 5       | Minor damage, cracked putty, flaking paint, weathered sill |