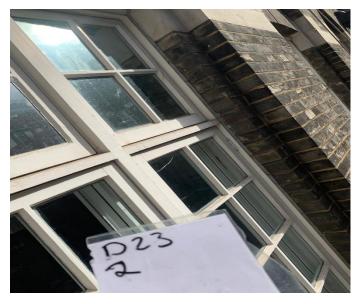

Drop 23 Picture 1

Drop 23 Picture 2

Drop 23 Picture 3

Drop 23 Picture 4

Drop 23 Picture 5

Drop 23 Picture 6

Drop 23 Hopper

| PICTURE | DAMAGE DESCRIPTION                                              |
|---------|-----------------------------------------------------------------|
| 1       | Flaking paint, damaged frame/sill, rotten timber, cracked putty |
| 2       | Overall condition                                               |
| 3       | Cracked sill, flaking paint, cracked putty                      |
| 4       | Flaking paint                                                   |
| 5       | Cracked putty                                                   |
| 6       | Flaking paint, cracked putty                                    |
| 7       | Badly damaged brick                                             |
| 8       | Flaking paint                                                   |
| 9       | Flaking paint, cracked mastic                                   |
| 10      | Cracked mastic                                                  |
| 11      | Flaking paint, cracked putty                                    |
| 12      | Flaking paint, cracked putty                                    |