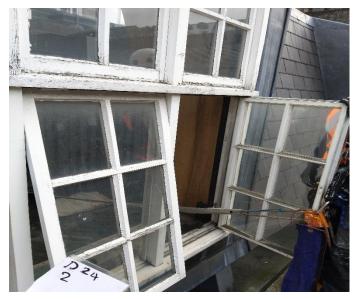

Drop 24 Picture 1

Drop 24 Picture 2

Drop 24 Picture 3

Drop 24 Picture 4

Drop 24 Picture 5

Drop 24 Picture 6

Drop 24 Picture 7

Drop 24 Picture 8

Drop 24 Picture 9

Drop 24 Picture 10

Drop 24 Picture 11

Drop 24 Picture 12

| PICTURE | DAMAGE DESCRIPTION                                                            |
|---------|-------------------------------------------------------------------------------|
| 1       | Flaking paint, weathered timber, missing mastic, cracked putty, rotten timber |
| 2       | Overall condition                                                             |
| 3       | Putty cracked, flaking paint                                                  |
| 4       | Putty cracked                                                                 |
| 5       | Flaking paint                                                                 |
| 6       | Cracked putty, flaking paint                                                  |
| 7       | Cracked mastic, flaking paint                                                 |
| 8       | Cracked mastic, flaking paint                                                 |
| 9       | Cracked putty, flaking paint                                                  |