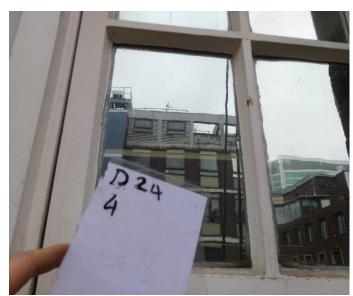

Drop 24 Picture 1

Drop 24 Picture 2

Drop 24 Picture 3

Drop 24 Picture 4

Drop 24 Picture 5

Drop 24 Picture 6

Drop 24 Picture 7

Drop 24 Picture 8

Drop 24 Picture 9

Drop 24 Picture 10

Drop 24 Picture 11

Drop 24 Picture 12

| PICTURE | DAMAGE DESCRIPTION                                                            |
|---------|-------------------------------------------------------------------------------|
| 1       | Flaking paint, weathered timber, missing mastic, cracked putty, rotten timber |
| 2       | Overall condition                                                             |
| 3       | Putty cracked, flaking paint                                                  |
| 4       | Putty cracked                                                                 |
| 5       | Flaking paint                                                                 |
| 6       | Cracked putty, flaking paint                                                  |
| 7       | Cracked mastic, flaking paint                                                 |
| 8       | Cracked mastic, flaking paint                                                 |
| 9       | Cracked putty, flaking paint                                                  |