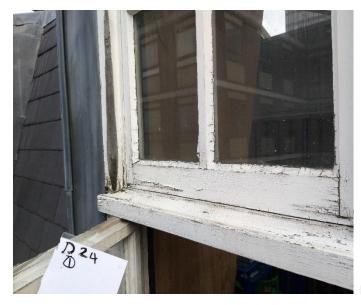

Drop 24 Picture 1

Drop 24 Picture 2

Drop 24 Picture 3

Drop 24 Picture 4

Drop 24 Picture 5

Drop 24 Picture 6

Drop 24 Picture 7

Drop 24 Picture 8

Drop 24 Picture 9

Drop 24 Picture 10

Drop 24 Picture 11

Drop 24 Picture 12

| PICTURE | DAMAGE DESCRIPTION                                                            |
|---------|-------------------------------------------------------------------------------|
| 1       | Flaking paint, weathered timber, missing mastic, cracked putty, rotten timber |
| 2       | Overall condition                                                             |
| 3       | Putty cracked, flaking paint                                                  |
| 4       | Putty cracked                                                                 |
| 5       | Flaking paint                                                                 |
| 6       | Cracked putty, flaking paint                                                  |
| 7       | Cracked mastic, flaking paint                                                 |
| 8       | Cracked mastic, flaking paint                                                 |
| 9       | Cracked putty, flaking paint                                                  |