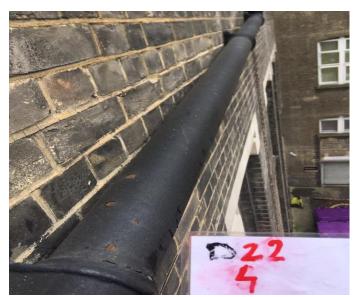

Drop 22 Picture 1

Drop 22 Picture 2

Drop 22 Picture 3

Drop 22 Picture 4

Drop 22 Picture 5

Drop 22 Picture 6

Drop 22 Picture 7

Drop 22 Picture 8

| PICTURE | DAMAGE DESCRIPTION           |
|---------|------------------------------|
| 1       | Flaking paint                |
| 2       | Cracked glass                |
| 3       | Flaking paint                |
| 4       | Flaking paint                |
| 5       | Flaking paint                |
| 6       | Cracked putty, flaking paint |
|         | Hopper missing wire balloon  |