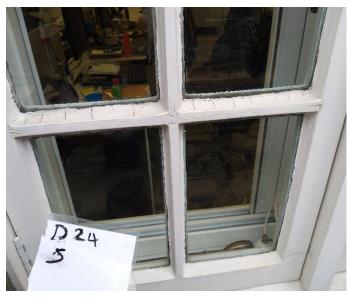

Drop 24 Picture 1

Drop 24 Picture 2

Drop 24 Picture 3

Drop 24 Picture 4

Drop 24 Picture 5

Drop 24 Picture 6

Drop 24 Picture 7

Drop 24 Picture 8

Drop 24 Picture 9

Drop 24 Picture 10

Drop 24 Picture 11

Drop 24 Picture 12

| PICTURE | DAMAGE DESCRIPTION                                                            |
|---------|-------------------------------------------------------------------------------|
| 1       | Flaking paint, weathered timber, missing mastic, cracked putty, rotten timber |
| 2       | Overall condition                                                             |
| 3       | Putty cracked, flaking paint                                                  |
| 4       | Putty cracked                                                                 |
| 5       | Flaking paint                                                                 |
| 6       | Cracked putty, flaking paint                                                  |
| 7       | Cracked mastic, flaking paint                                                 |
| 8       | Cracked mastic, flaking paint                                                 |
| 9       | Cracked putty, flaking paint                                                  |