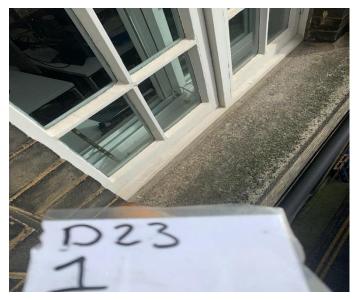

Drop 23 Picture 1

Drop 23 Picture 2

Drop 23 Picture 3

Drop 23 Picture 4

Drop 23 Picture 5

Drop 23 Picture 6

Drop 23 Hopper

| PICTURE | DAMAGE DESCRIPTION                                              |
|---------|-----------------------------------------------------------------|
| 1       | Flaking paint, damaged frame/sill, rotten timber, cracked putty |
| 2       | Overall condition                                               |
| 3       | Cracked sill, flaking paint, cracked putty                      |
| 4       | Flaking paint                                                   |
| 5       | Cracked putty                                                   |
| 6       | Flaking paint, cracked putty                                    |
| 7       | Badly damaged brick                                             |
| 8       | Flaking paint                                                   |
| 9       | Flaking paint, cracked mastic                                   |
| 10      | Cracked mastic                                                  |
| 11      | Flaking paint, cracked putty                                    |
| 12      | Flaking paint, cracked putty                                    |