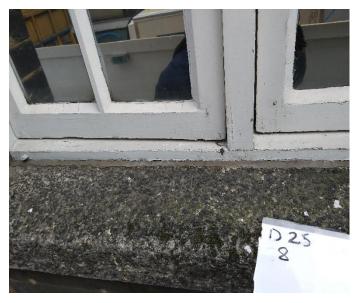

Drop 25 Picture 1

Drop 25 Picture 3

Drop 25 Picture 4

Drop 25 Picture 5

Drop 25 Picture 6

Drop 25 Picture 7

Drop 25 Picture 8

Drop 25 Picture 9

| PICTURE | DAMAGE DESCRIPTION                                         |
|---------|------------------------------------------------------------|
| 1       | Flaking paint, cracked putty                               |
| 2       | Flaking paint, cracked putty, minor damage                 |
| 3       | Flaking paint, cracked putty                               |
| 4       | Flaking paint, cracked putty                               |
| 5       | Minor damage, cracked putty, flaking paint, weathered sill |