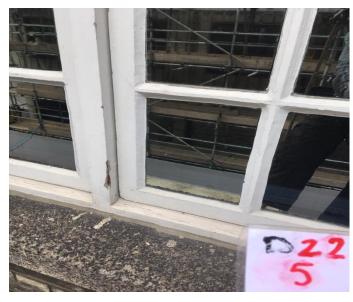

Drop 22 Picture 1

Drop 22 Picture 2

Drop 22 Picture 3

Drop 22 Picture 4

Drop 22 Picture 5

Drop 22 Picture 6

Drop 22 Picture 7

Drop 22 Picture 8

| PICTURE | DAMAGE DESCRIPTION           |
|---------|------------------------------|
| 1       | Flaking paint                |
| 2       | Cracked glass                |
| 3       | Flaking paint                |
| 4       | Flaking paint                |
| 5       | Flaking paint                |
| 6       | Cracked putty, flaking paint |
|         | Hopper missing wire balloon  |