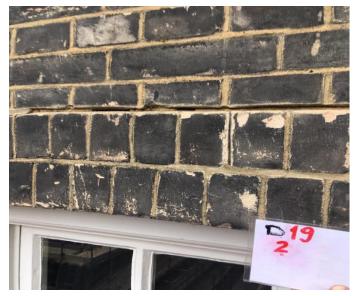

Drop 19 Picture 1

Drop 19 Picture 2

Drop 19 Picture 3

Drop 19 Picture 4

| PICTURE | DAMAGE DESCRIPTION                     |
|---------|----------------------------------------|
| 1       | Weathered paint, cracked putty         |
| 2       | Weathered/flaking paint, cracked putty |
| 3       | Weathered/flaking paint, cracked putty |
| 4       | Damaged/weathered paint                |
| 5       | Damaged timber                         |