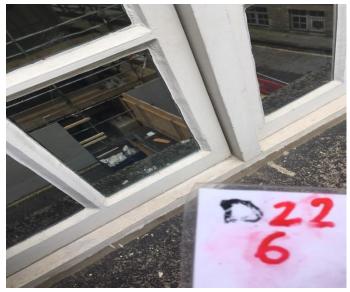

Drop 22 Picture 1

Drop 22 Picture 2

Drop 22 Picture 3

Drop 22 Picture 4

Drop 22 Picture 5

Drop 22 Picture 6

Drop 22 Picture 7

Drop 22 Picture 8

| PICTURE | DAMAGE DESCRIPTION           |
|---------|------------------------------|
| 1       | Flaking paint                |
| 2       | Cracked glass                |
| 3       | Flaking paint                |
| 4       | Flaking paint                |
| 5       | Flaking paint                |
| 6       | Cracked putty, flaking paint |
|         | Hopper missing wire balloon  |