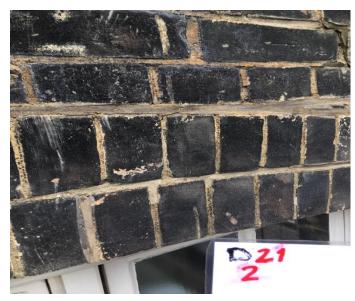

Drop 21 Picture 1

Drop 21 Picture 2

Drop 21 Picture 3

Drop 21 Picture 4

Drop 21 Picture 5

| PICTURE | DAMAGE DESCRIPTION                         |
|---------|--------------------------------------------|
| 1       | Flaking paint, missing putty, damaged sill |
| 2       | Weathered/flaking paint                    |
| 3       | Weathered/flaking paint, minor damage      |
| 4       | Flaking paint on pipe                      |
| 5       | Flaking paint, minor damage                |
| 6       | Weathered paint                            |
| 7       | Minor damage, missing putty, flaking paint |
| 8       | Weathered/flaking paint                    |