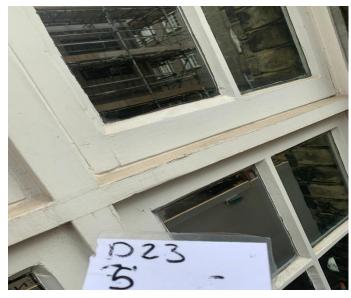

Drop 23 Picture 1

Drop 23 Picture 2

Drop 23 Picture 3

Drop 23 Picture 4

Drop 23 Picture 5

Drop 23 Picture 6

Drop 23 Hopper

| PICTURE | DAMAGE DESCRIPTION                                              |
|---------|-----------------------------------------------------------------|
| 1       | Flaking paint, damaged frame/sill, rotten timber, cracked putty |
| 2       | Overall condition                                               |
| 3       | Cracked sill, flaking paint, cracked putty                      |
| 4       | Flaking paint                                                   |
| 5       | Cracked putty                                                   |
| 6       | Flaking paint, cracked putty                                    |
| 7       | Badly damaged brick                                             |
| 8       | Flaking paint                                                   |
| 9       | Flaking paint, cracked mastic                                   |
| 10      | Cracked mastic                                                  |
| 11      | Flaking paint, cracked putty                                    |
| 12      | Flaking paint, cracked putty                                    |