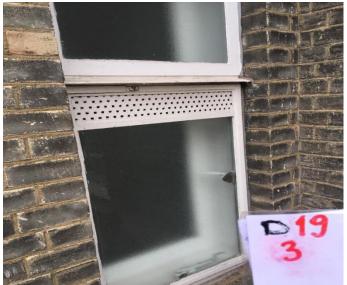

Drop 19 Picture 1

Drop 19 Picture 2

Drop 19 Picture 3

Drop 19 Picture 4

| PICTURE | DAMAGE DESCRIPTION                     |
|---------|----------------------------------------|
| 1       | Weathered paint, cracked putty         |
| 2       | Weathered/flaking paint, cracked putty |
| 3       | Weathered/flaking paint, cracked putty |
| 4       | Damaged/weathered paint                |
| 5       | Damaged timber                         |