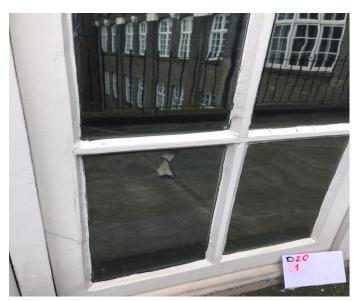

Drop 20 Picture 1

Drop 20 Picture 2

Drop 20 Picture 3

Drop 20 Picture 4

Drop 20 Picture 5

| PICTURE | DAMAGE DESCRIPTION                     |
|---------|----------------------------------------|
| 1       | Flaking/weathered paint, cracked putty |
| 2       | Loose brickwork above window           |
| 3       | Weathered/flaking paint                |
| 4       | Weathered/flaking paint, cracked putty |
| 5       | Weathered/flaking paint, cracked putty |