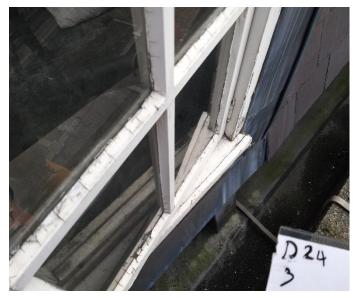

Drop 24 Picture 1

Drop 24 Picture 2

Drop 24 Picture 3

Drop 24 Picture 4

Drop 24 Picture 5

Drop 24 Picture 6

Drop 24 Picture 7

Drop 24 Picture 8

Drop 24 Picture 9

Drop 24 Picture 10

Drop 24 Picture 11

Drop 24 Picture 12

| PICTURE | DAMAGE DESCRIPTION                                                            |
|---------|-------------------------------------------------------------------------------|
| 1       | Flaking paint, weathered timber, missing mastic, cracked putty, rotten timber |
| 2       | Overall condition                                                             |
| 3       | Putty cracked, flaking paint                                                  |
| 4       | Putty cracked                                                                 |
| 5       | Flaking paint                                                                 |
| 6       | Cracked putty, flaking paint                                                  |
| 7       | Cracked mastic, flaking paint                                                 |
| 8       | Cracked mastic, flaking paint                                                 |
| 9       | Cracked putty, flaking paint                                                  |