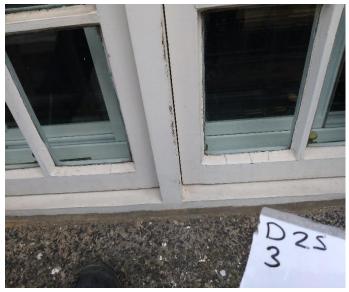

Drop 25 Picture 1

Drop 25 Picture 3

Drop 25 Picture 4

Drop 25 Picture 5

Drop 25 Picture 6

Drop 25 Picture 7

Drop 25 Picture 8

Drop 25 Picture 9

| PICTURE | DAMAGE DESCRIPTION                                         |
|---------|------------------------------------------------------------|
| 1       | Flaking paint, cracked putty                               |
| 2       | Flaking paint, cracked putty, minor damage                 |
| 3       | Flaking paint, cracked putty                               |
| 4       | Flaking paint, cracked putty                               |
| 5       | Minor damage, cracked putty, flaking paint, weathered sill |