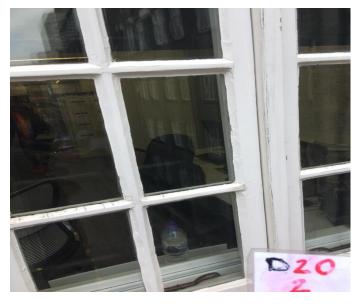

Drop 20 Picture 1

Drop 20 Picture 2

Drop 20 Picture 3

Drop 20 Picture 4

Drop 20 Picture 5

| PICTURE | DAMAGE DESCRIPTION                     |
|---------|----------------------------------------|
| 1       | Flaking/weathered paint, cracked putty |
| 2       | Loose brickwork above window           |
| 3       | Weathered/flaking paint                |
| 4       | Weathered/flaking paint, cracked putty |
| 5       | Weathered/flaking paint, cracked putty |