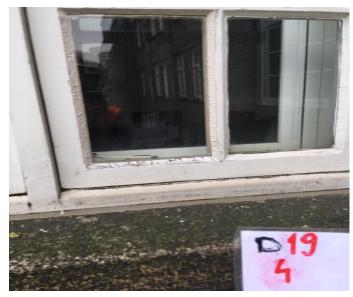

Drop 19 Picture 1

Drop 19 Picture 2

Drop 19 Picture 3

Drop 19 Picture 4

| PICTURE | DAMAGE DESCRIPTION                     |
|---------|----------------------------------------|
| 1       | Weathered paint, cracked putty         |
| 2       | Weathered/flaking paint, cracked putty |
| 3       | Weathered/flaking paint, cracked putty |
| 4       | Damaged/weathered paint                |
| 5       | Damaged timber                         |