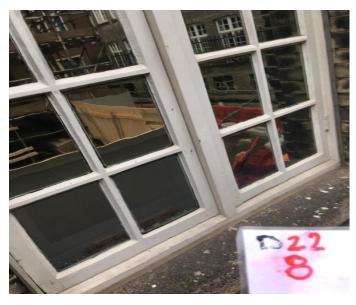

Drop 22 Picture 1

Drop 22 Picture 2

Drop 22 Picture 3

Drop 22 Picture 4

Drop 22 Picture 5

Drop 22 Picture 6

Drop 22 Picture 7

Drop 22 Picture 8

| PICTURE | DAMAGE DESCRIPTION           |
|---------|------------------------------|
| 1       | Flaking paint                |
| 2       | Cracked glass                |
| 3       | Flaking paint                |
| 4       | Flaking paint                |
| 5       | Flaking paint                |
| 6       | Cracked putty, flaking paint |
|         | Hopper missing wire balloon  |