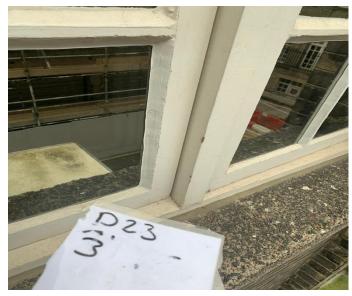

Drop 23 Picture 1

Drop 23 Picture 2

Drop 23 Picture 3

Drop 23 Picture 4

Drop 23 Picture 5

Drop 23 Picture 6

Drop 23 Hopper

| PICTURE | DAMAGE DESCRIPTION                                              |
|---------|-----------------------------------------------------------------|
| 1       | Flaking paint, damaged frame/sill, rotten timber, cracked putty |
| 2       | Overall condition                                               |
| 3       | Cracked sill, flaking paint, cracked putty                      |
| 4       | Flaking paint                                                   |
| 5       | Cracked putty                                                   |
| 6       | Flaking paint, cracked putty                                    |
| 7       | Badly damaged brick                                             |
| 8       | Flaking paint                                                   |
| 9       | Flaking paint, cracked mastic                                   |
| 10      | Cracked mastic                                                  |
| 11      | Flaking paint, cracked putty                                    |
| 12      | Flaking paint, cracked putty                                    |