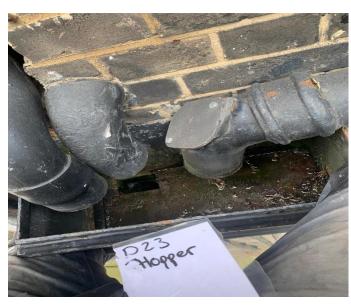

Drop 23 Picture 1

Drop 23 Picture 2

Drop 23 Picture 3

Drop 23 Picture 4

Drop 23 Picture 5

Drop 23 Picture 6

Drop 23 Hopper

| PICTURE | DAMAGE DESCRIPTION                                              |
|---------|-----------------------------------------------------------------|
| 1       | Flaking paint, damaged frame/sill, rotten timber, cracked putty |
| 2       | Overall condition                                               |
| 3       | Cracked sill, flaking paint, cracked putty                      |
| 4       | Flaking paint                                                   |
| 5       | Cracked putty                                                   |
| 6       | Flaking paint, cracked putty                                    |
| 7       | Badly damaged brick                                             |
| 8       | Flaking paint                                                   |
| 9       | Flaking paint, cracked mastic                                   |
| 10      | Cracked mastic                                                  |
| 11      | Flaking paint, cracked putty                                    |
| 12      | Flaking paint, cracked putty                                    |