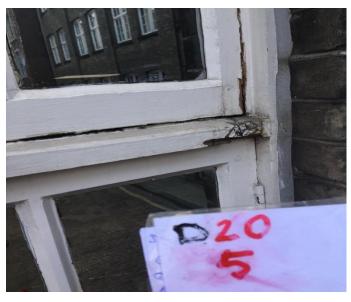

Drop 20 Picture 1

Drop 20 Picture 2

Drop 20 Picture 3

Drop 20 Picture 4

Drop 20 Picture 5

| PICTURE | DAMAGE DESCRIPTION                     |
|---------|----------------------------------------|
| 1       | Flaking/weathered paint, cracked putty |
| 2       | Loose brickwork above window           |
| 3       | Weathered/flaking paint                |
| 4       | Weathered/flaking paint, cracked putty |
| 5       | Weathered/flaking paint, cracked putty |