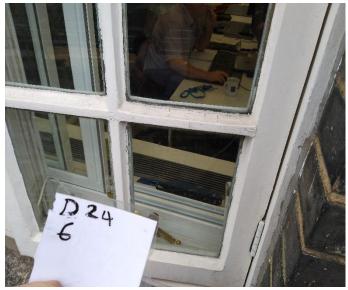

Drop 24 Picture 1

Drop 24 Picture 2

Drop 24 Picture 3

Drop 24 Picture 4

Drop 24 Picture 5

Drop 24 Picture 6

Drop 24 Picture 7

Drop 24 Picture 8

Drop 24 Picture 9

Drop 24 Picture 10

Drop 24 Picture 11

Drop 24 Picture 12

| PICTURE | DAMAGE DESCRIPTION                                                            |
|---------|-------------------------------------------------------------------------------|
| 1       | Flaking paint, weathered timber, missing mastic, cracked putty, rotten timber |
| 2       | Overall condition                                                             |
| 3       | Putty cracked, flaking paint                                                  |
| 4       | Putty cracked                                                                 |
| 5       | Flaking paint                                                                 |
| 6       | Cracked putty, flaking paint                                                  |
| 7       | Cracked mastic, flaking paint                                                 |
| 8       | Cracked mastic, flaking paint                                                 |
| 9       | Cracked putty, flaking paint                                                  |