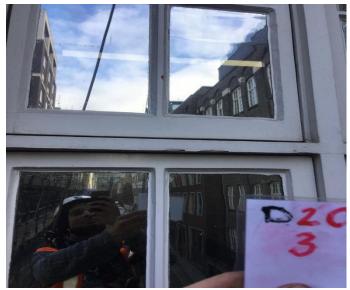

Drop 20 Picture 1

Drop 20 Picture 2

Drop 20 Picture 3

Drop 20 Picture 4

Drop 20 Picture 5

| PICTURE | DAMAGE DESCRIPTION                     |
|---------|----------------------------------------|
| 1       | Flaking/weathered paint, cracked putty |
| 2       | Loose brickwork above window           |
| 3       | Weathered/flaking paint                |
| 4       | Weathered/flaking paint, cracked putty |
| 5       | Weathered/flaking paint, cracked putty |