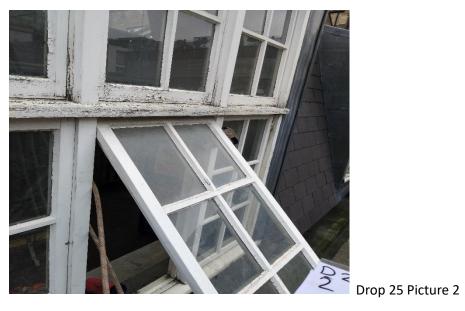

Drop 25 Picture 1

Drop 25 Picture 3

Drop 25 Picture 4

Drop 25 Picture 5

Drop 25 Picture 6

Drop 25 Picture 7

Drop 25 Picture 8

Drop 25 Picture 9

| PICTURE | DAMAGE DESCRIPTION                                         |
|---------|------------------------------------------------------------|
| 1       | Flaking paint, cracked putty                               |
| 2       | Flaking paint, cracked putty, minor damage                 |
| 3       | Flaking paint, cracked putty                               |
| 4       | Flaking paint, cracked putty                               |
| 5       | Minor damage, cracked putty, flaking paint, weathered sill |