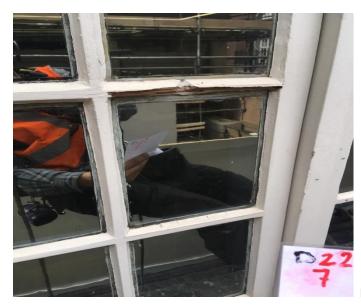

Drop 22 Picture 1

Drop 22 Picture 2

Drop 22 Picture 3

Drop 22 Picture 4

Drop 22 Picture 5

Drop 22 Picture 6

Drop 22 Picture 7

Drop 22 Picture 8

| PICTURE | DAMAGE DESCRIPTION           |
|---------|------------------------------|
| 1       | Flaking paint                |
| 2       | Cracked glass                |
| 3       | Flaking paint                |
| 4       | Flaking paint                |
| 5       | Flaking paint                |
| 6       | Cracked putty, flaking paint |
|         | Hopper missing wire balloon  |