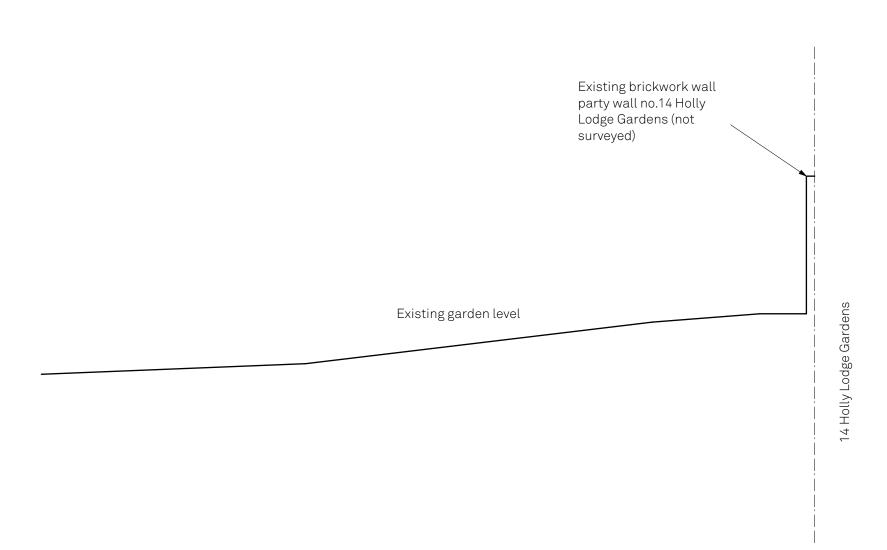

Tel. 020 3668 2668

www.paularcherdesign.co.uk

800.280

Existing brickwork wall party wall no.14 Holly Lodge Gardens

Om EX garden level Existing garden level

#### 14 Holly Lodge Gardens