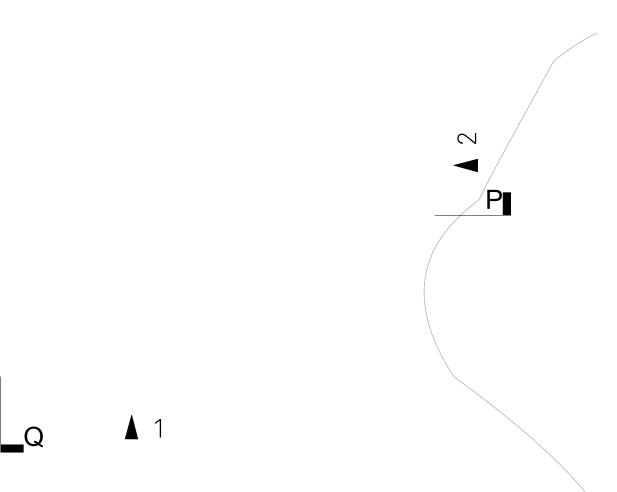

Tel. 020 3668 2668

www.paularcherdesign.co.uk

800.280

Existing brickwork wall party wall no.14 Holly Lodge Gardens

Om EX garden level Existing garden level

#### 14 Holly Lodge Gardens