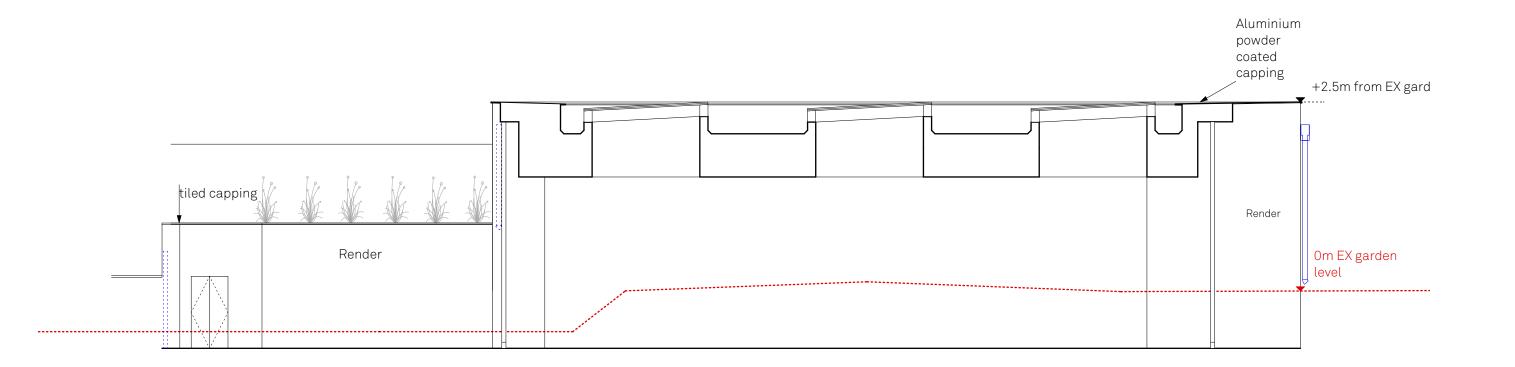

#### Notes

DO NOT SCALE FROM DRAWING, IF IN DOUBT ASK

This drawing is for concept purposes only All dimensions in milimetres unless otherwise stated All dimensions to be verified on site by the main contractor prior to installation. The Principal Designers shall be notified in writing of any discrepancies. POOL DESIGN BY OTHERS

# **Holly Lodge House**

15 Holly Lodge Gardens, N6 6AA Drawn By TA Scale 1:100@A3 Tender Status Project Stage Planning

Date

Paul Archer Design Ltd

Unit D204 Lana House 116 Commercial Street London E1 6NF

Issue Notes