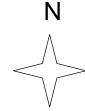

|----Metres

Total original external area = 679sqm

Non-original outbuildings & extensions:

Extensions: 106sqm Proposed outbuilding: 66sqm

The total area of ground covered by buildings, enclosures and containers within the curtilage (other than the original dwellinghouse) would NOT exceed 50% of the total area of the curtilage (excluding the ground area of the original dwellinghouse).

Total= 172sqm < 50% of 679sqm

800.000B

Issue Notes **Location Plan** Date 15 Holly 16.10.19 Lodge В 10.03.22 Drawn By 1:1250, 1:500@A3 Scale

Total site area: 825sqm

Proposed outbuilding:

Planning

Extension under pd (front porch, a

Existing house:

146sqm

106sqm

66sqm

Paul Archer Design Ltd

Status

103 Farringdon Road London EC1R 3BS Tel. 020 3668 2668

www.paularcherdesign.co.uk