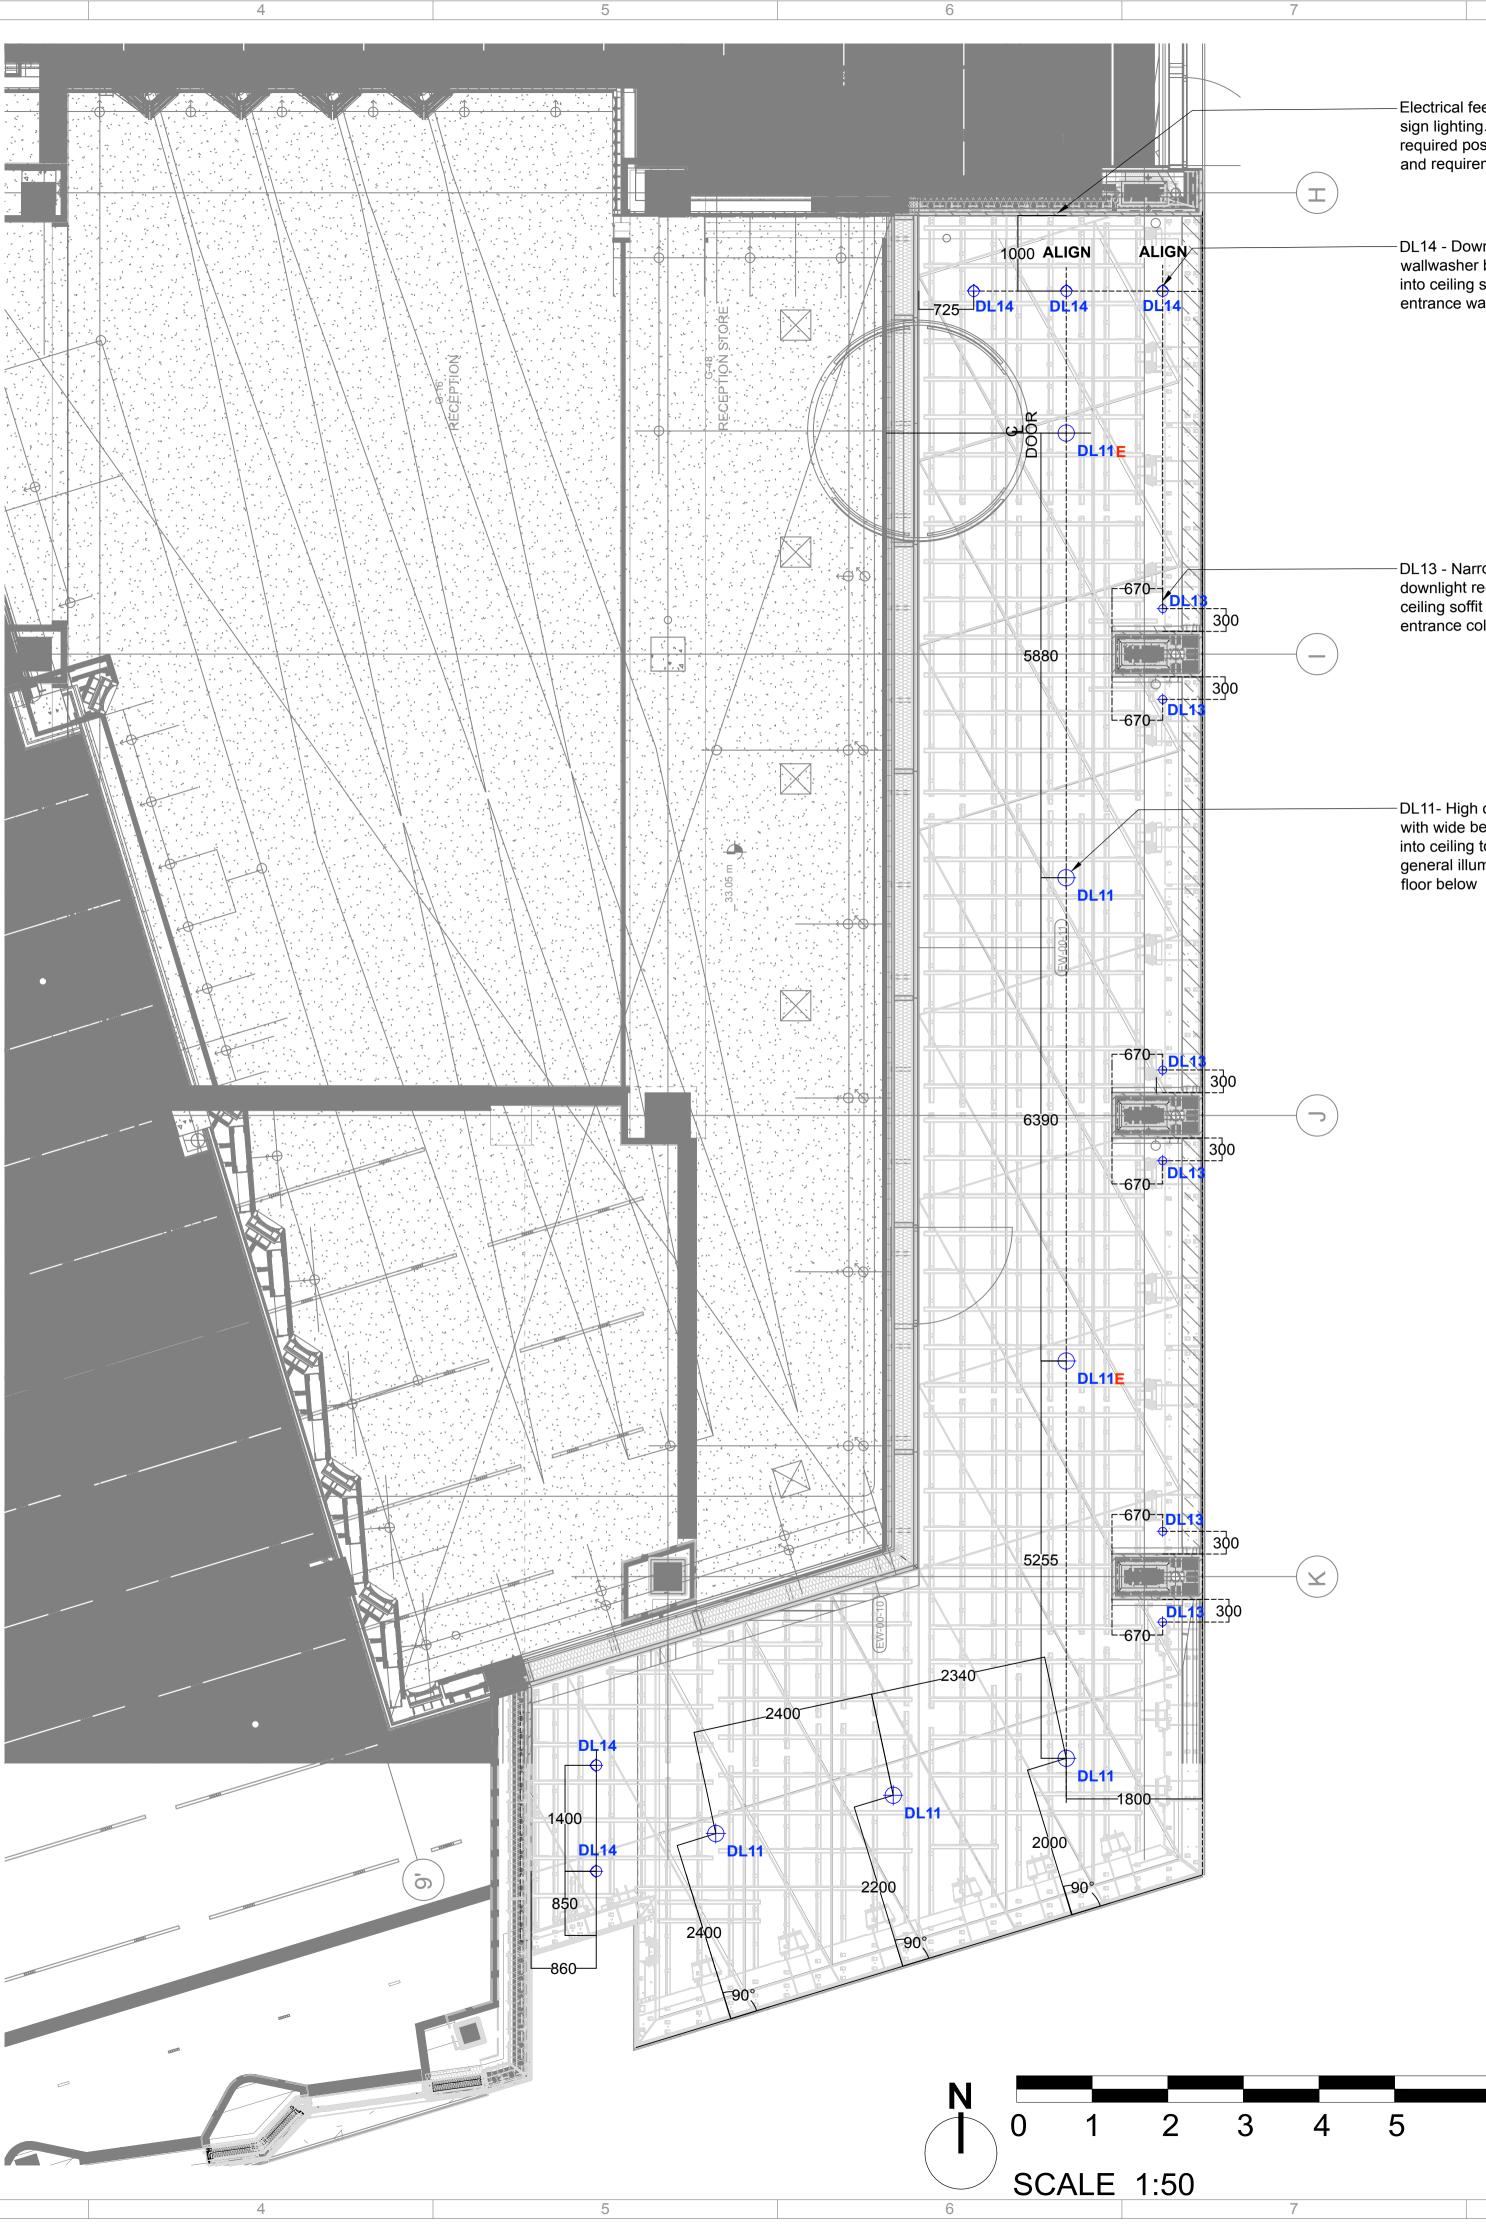

| LEGEND            |                                                                                                                   |  |
|-------------------|-------------------------------------------------------------------------------------------------------------------|--|
| TYPE              | DESCRIPTION                                                                                                       |  |
| ⊕<br>DL11         | Recessed downlight with wide beam, high output, warm white                                                        |  |
| ⊕<br>DL11 E       | Recessed maintained emergency downlight with wide beam, high output, warm white, supplied with 3hr emergency pack |  |
| ⊕<br>DL13         | Recessed downlight with narrow beam, warm white                                                                   |  |
| <sup>⊕</sup> DL14 | Recessed downlight with wallwash beam, high output, warm white                                                    |  |

1

2

3

Electrical feed for building sign lighting. MBA to advise required position on wall and requirements

DL14 - Downlight with wallwasher beam recessed into ceiling soffit to highlight entrance wall

—DL13 - Narrow beam downlight recessed into ceiling soffit to highlight entrance column

 DL11- High output downlight with wide beam recessed into ceiling to provide general illumination to the