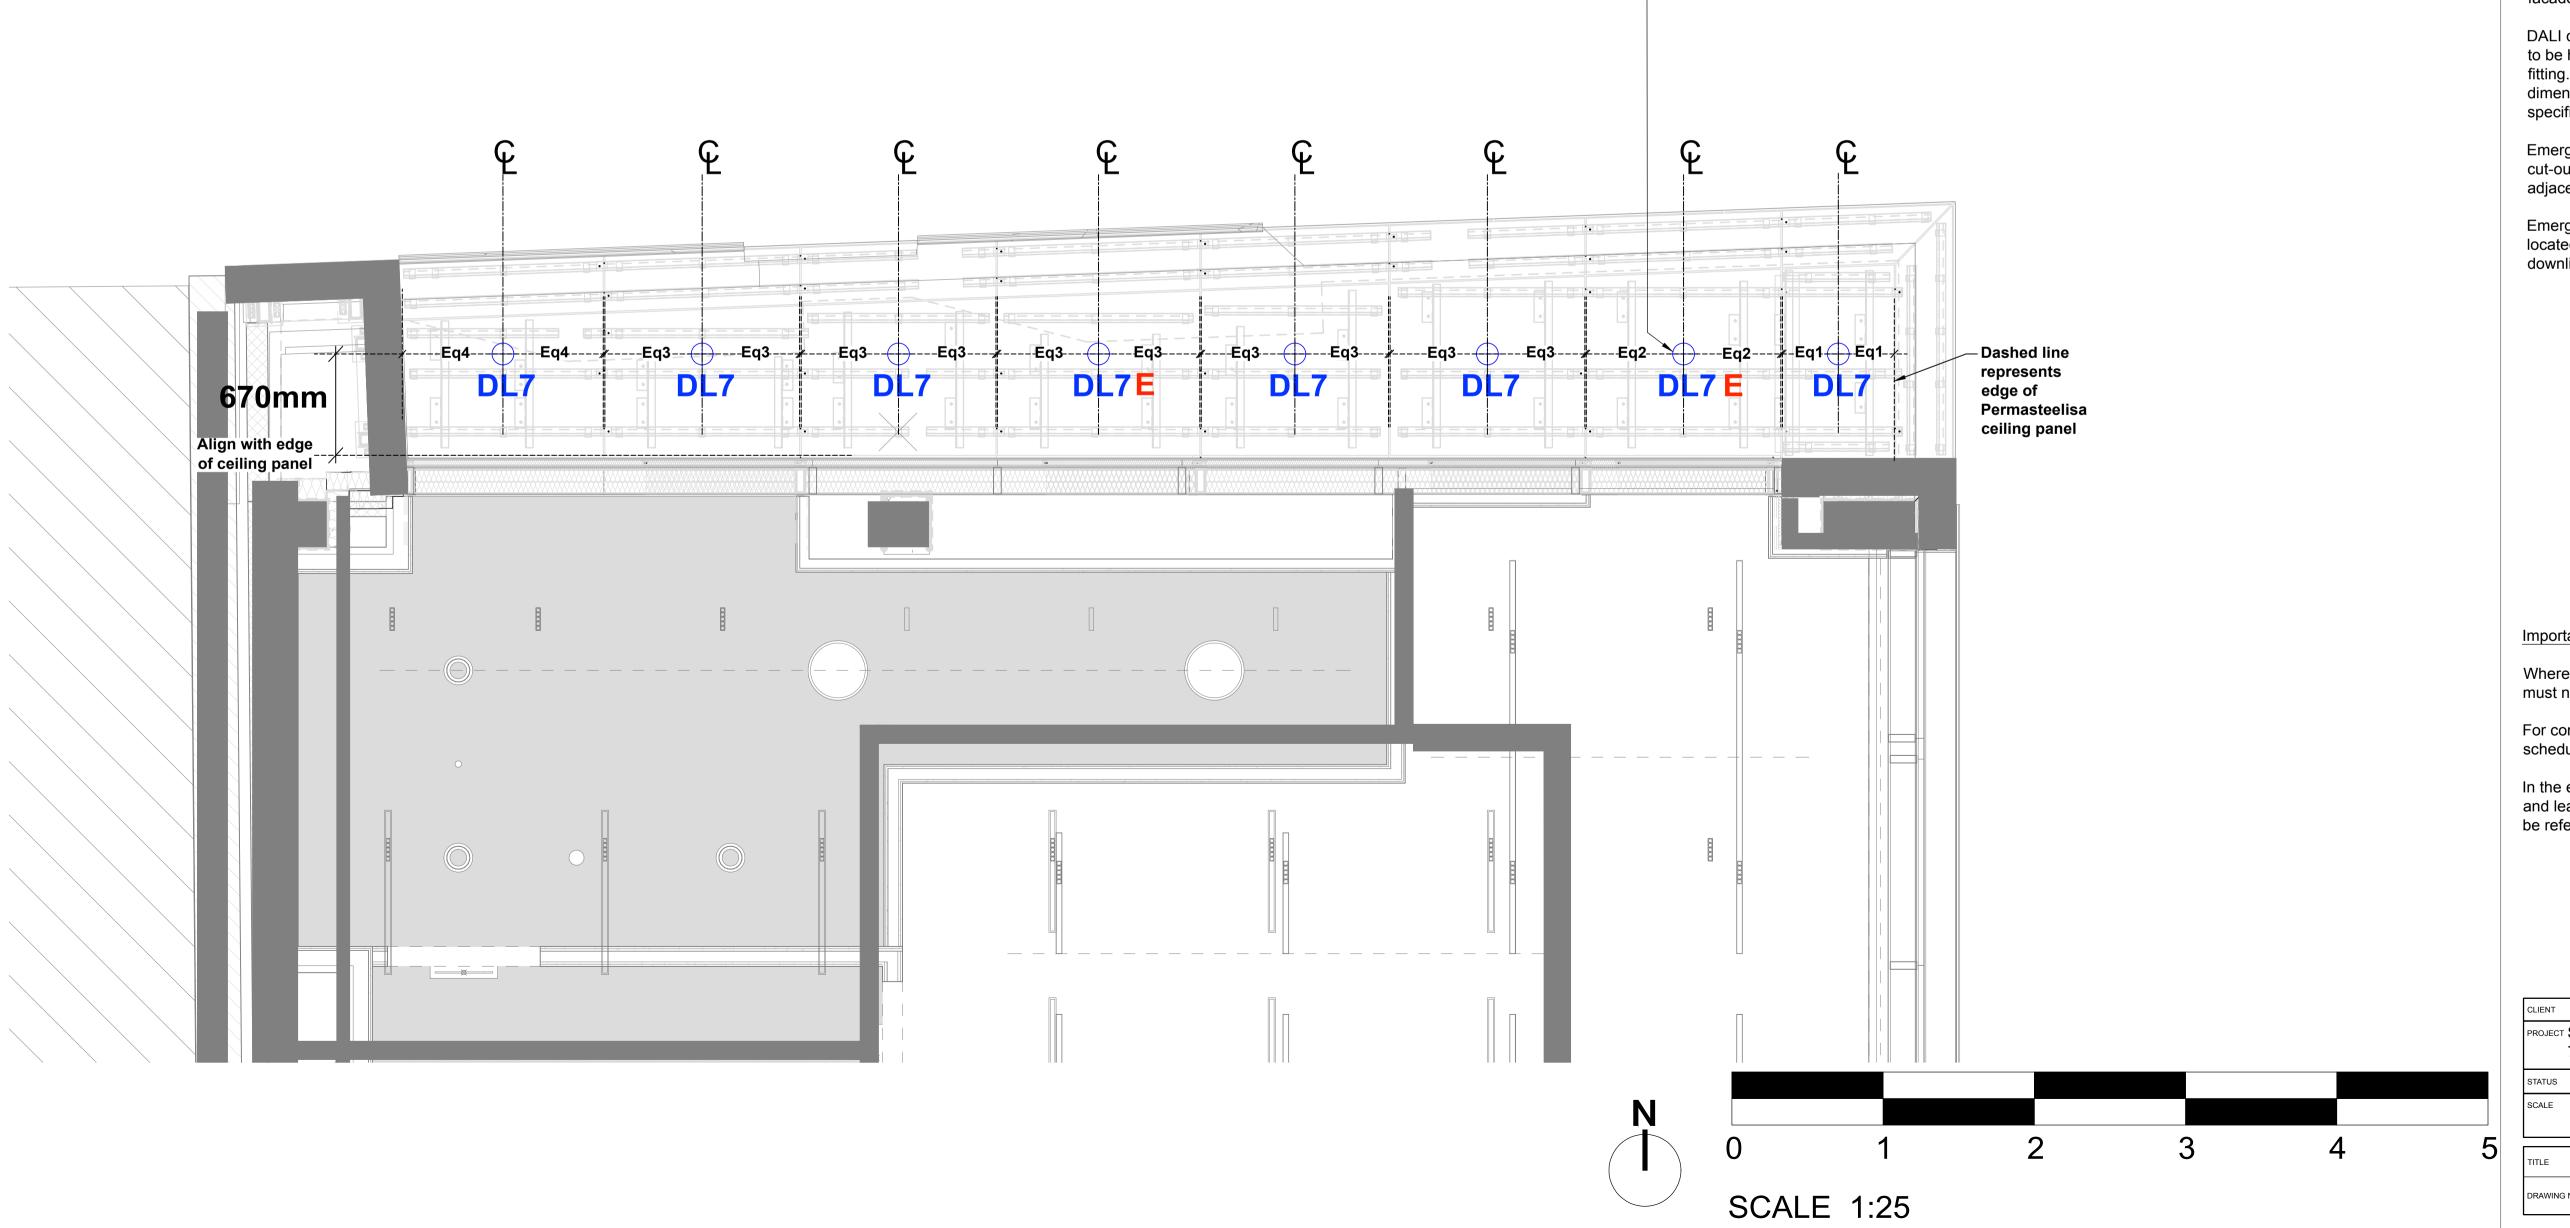

TYPE DESCRIPTION

PDL7

Recessed downlight with wide beam, warm white

Recessed maintained emergency downlight with wide beam, warm white, supplied with 3hr emergency pack

DL7- Downlight recessed into GFRC ceiling soffit to illuminate

## **Notes**

All emergency lighting in this area is DALI reporting and forms part of the Lutron system for monitoring

Final co-ordination of luminaires required with facade contractor

DALI drivers for luminaires are remote and are to be housed in the ceiling void adjacent to fitting. Maximum driver distances and dimensions can be found in the luminaire specification.

Emergency battery packs fit through downlight cut-out and are to be placed in the ceiling void adjacent to the downlight.

Emergency indicators are remote and are to be located in the ceiling adjacent to the emergency downlight

Important Note

Where Dimensions are not given, drawings must not be scaled.

For complete luminaire breakdown refer to schedules

In the event of conflict between this drawing and lead consultants drawing the matter must be referred prior to proceeding