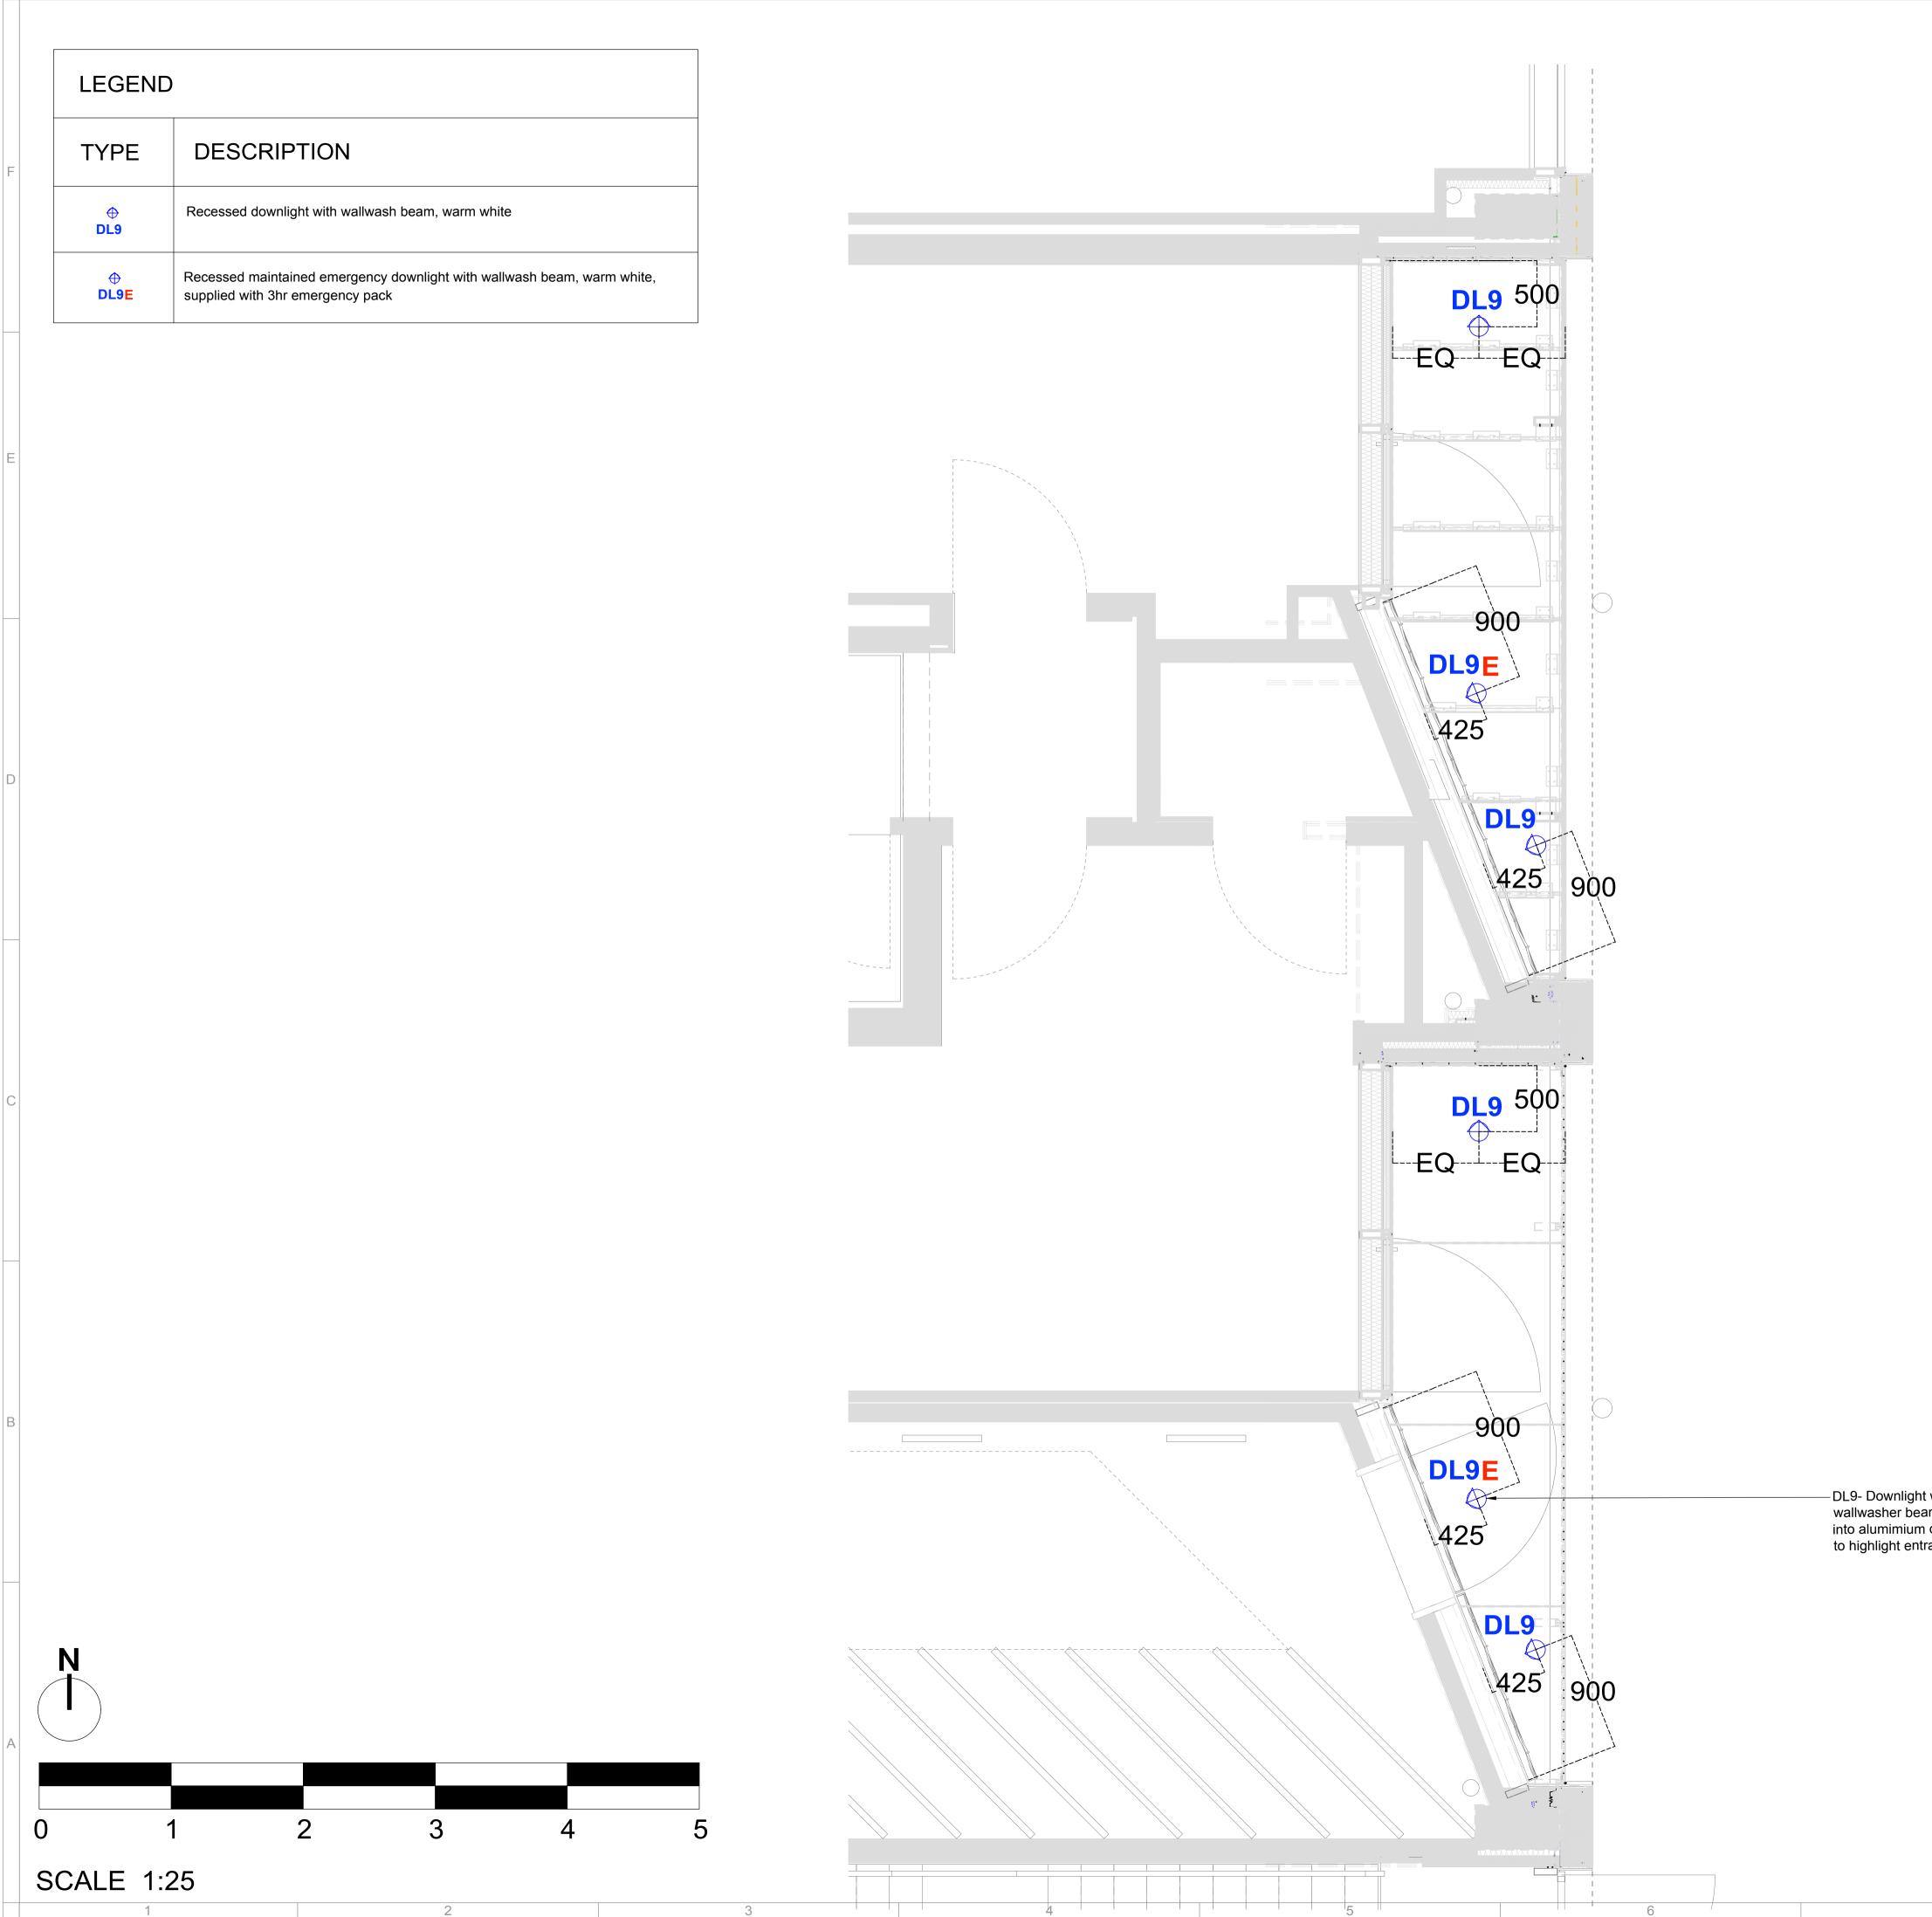

| LEGEND    |                                                                                                          |
|-----------|----------------------------------------------------------------------------------------------------------|
| TYPE      | DESCRIPTION                                                                                              |
| ⊕<br>DL9  | Recessed downlight with wallwash beam, warm white                                                        |
| ⊕<br>DL9E | Recessed maintained emergency downlight with wallwash beam, warm white, supplied with 3hr emergency pack |

## Notes

All emergency lighting in this area is DALI reporting and forms part of the Lutron system for monitoring

DALI drivers for luminaires are remote and are to be housed in the ceiling void adjacent to fitting. Maximum driver distances and dimensions can be found in the luminaire specification.

Emergency battery packs fit through downlight cut-out and are to be placed in the ceiling void adjacent to the downlight.

Emergency indicators are remote and are to be located in the ceiling adjacent to the emergency downlight

## Important Note

Where Dimensions are not given, drawings must not be scaled.

For complete luminaire breakdown refer to schedules

In the event of conflict between this drawing and lead consultants drawing the matter must be referred prior to proceeding