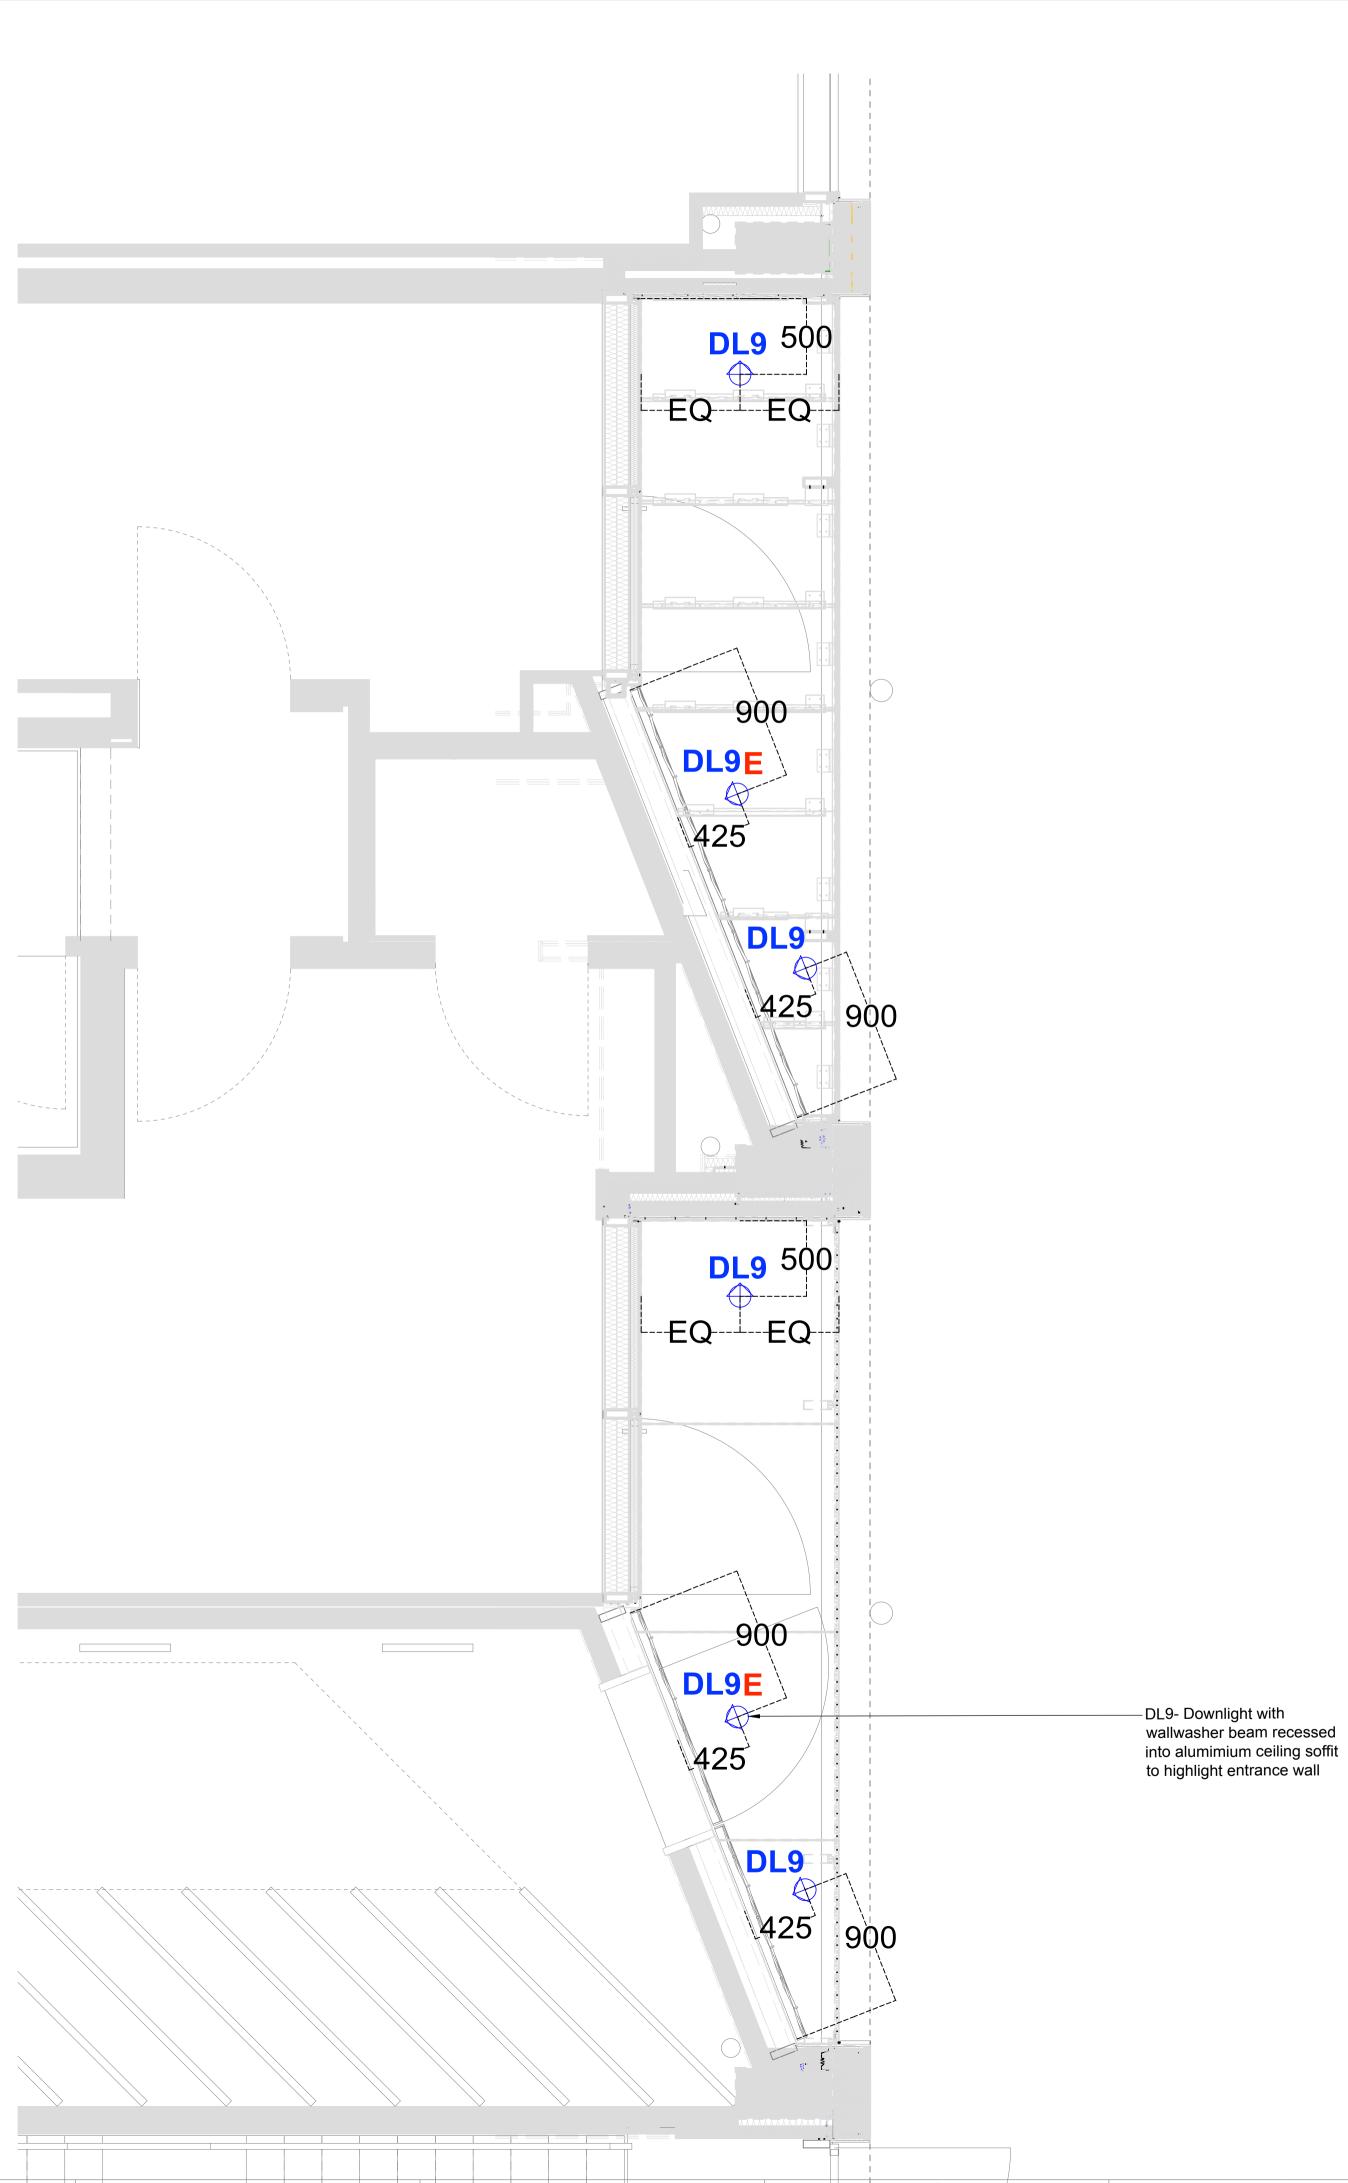

| LEGEND    |                                                                                                          |
|-----------|----------------------------------------------------------------------------------------------------------|
| TYPE      | DESCRIPTION                                                                                              |
| ⊕<br>DL9  | Recessed downlight with wallwash beam, warm white                                                        |
| ⊕<br>DL9E | Recessed maintained emergency downlight with wallwash beam, warm white, supplied with 3hr emergency pack |

## Notes

All emergency lighting in this area is DALI reporting and forms part of the Lutron system for monitoring

DALI drivers for luminaires are remote and are to be housed in the ceiling void adjacent to fitting. Maximum driver distances and dimensions can be found in the luminaire specification.

Emergency battery packs fit through downlight cut-out and are to be placed in the ceiling void adjacent to the downlight.

Emergency indicators are remote and are to be located in the ceiling adjacent to the emergency downlight

## Important Note

Where Dimensions are not given, drawings must not be scaled.

For complete luminaire breakdown refer to schedules

In the event of conflict between this drawing and lead consultants drawing the matter must be referred prior to proceeding