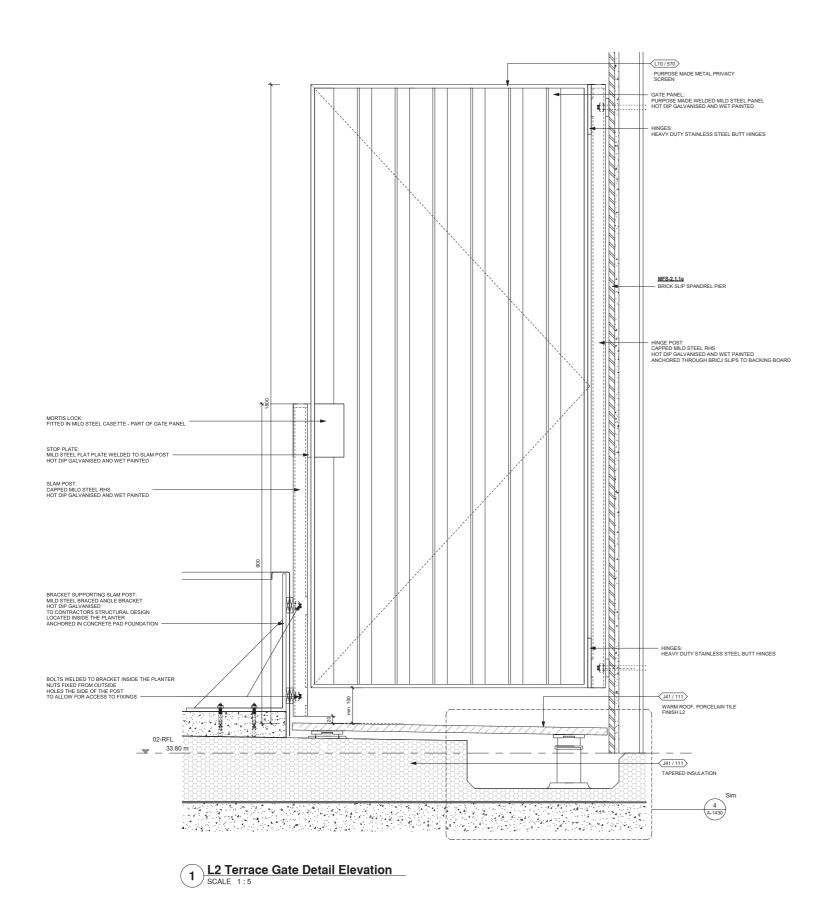

Gate between residential and commercial terrace for maintenance access only. Refer to Architects details

Watering point
Exact location to be confirmed / coordinated with Architects
and Engineers

Uplighters to trees & large specimen shrubs
Shown indicatively only, refer to Lighting designer and M&E
Engineers for further details

#### **LEVELS & FALLS**

Proposed level (relative to SSL).
Paving levels indicative only, refer to Architects details

Drainage falls

Paving ridge line

Bank/slope in planting

3 L2 Terrace Gate 3d view

(To be applied on the internal side)