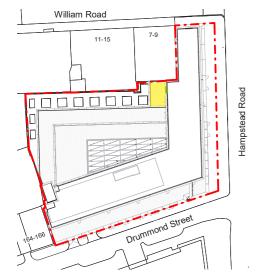

## Screening Details Addendum Pack

Details included:

L2 Roof Terrace Layout 1

L2 Roof Terrace Privacy Gate

Privacy Window Film Specification

KEY:

Neighbouring Residential Windows

#### William Road Elevation

Back painted enamelled glass spandrel panel. Details of spandrel panel have previously been discharged under application ref: 2020/1730/P