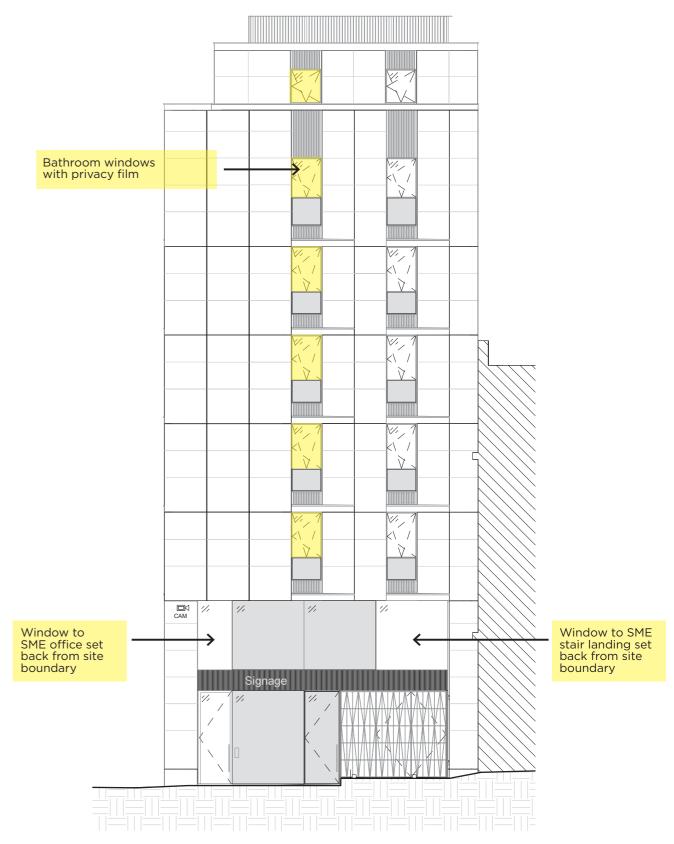

#### William Road Elevation

Back painted enamelled glass spandrel panel. Details of spandrel panel have previously been discharged under application ref: 2020/1730/P