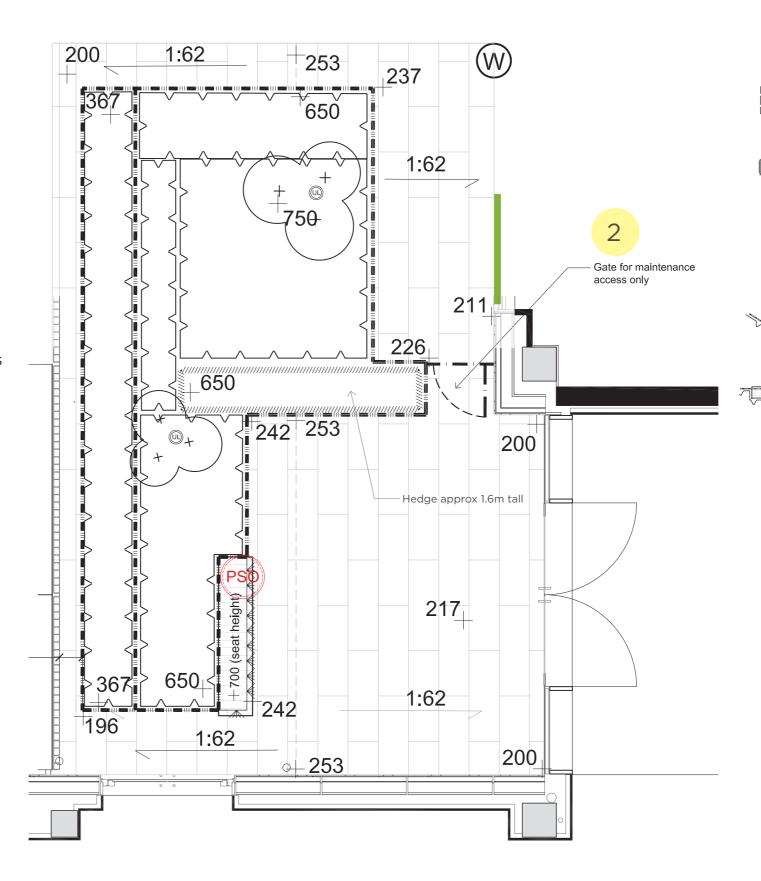

## Screening Details Addendum Pack

Details included:

L2 Roof Terrace Layout 1

L2 Roof Terrace Privacy Gate

Privacy Window Film Specification

KEY:

Neighbouring Residential Windows

### KEY

#### SOFTWORKS

Proposed planting:

Build-up includes; surface mulch, min. 200mm lightweight intensive roof garden soil, drainage & water retention layer e.g. DSE40 by Bauder, filter fleece, protection & separation layers

Proposed hedge / Pre-grown green screen (c.1.2m high):
Build-up includes; surface mulch, min. 300mm lightweight
intensive roof garden soil, drainage & water retention layer e.g.
DSE40 by Bauder, filter fleece, protection & separation layers

Multi-stem trees / Large shrubs

Build-up includes; surface mulch, min. 300mm lightweight intensive roof garden soil, drainage & water retention layer e.g. DSE40 by Bauder, filter fleece, protection & separation layers

#### **HARDWORKS**

Raised planters:

Galvanised and powder coated steel panel system, e.g. Perimeta Planterline (3mm) by Kinley or similar agreed. Colour TBC

Timber seats/benches integrated with steel planters, e.g. 'Planterline' by Kinley Systems or similar agreed Details to be confirmed

Freestanding planter (to Hampstead Road balcony) 950 x 950 x 1100 (h)mm galvanised and powder coated steel planter e.g. Kinley Planterline

Porcelain paving on pedestal system
e.g.'Petrology Stone 1 20mm' by Domus or similar agreed.
Refer to Architects specification

Gate between residential and commercial terrace for maintenance access only. Refer to Architects details

Watering point
Exact location to be confirmed / coordinated with Architects
and Engineers

Uplighters to trees & large specimen shrubs
Shown indicatively only, refer to Lighting designer and M&E
Engineers for further details

Decorative strip lighting Low level decorative lighting integrated into seat / planter. Shown indicatively only, refer to Lighting designer and M&E engineers for further details

External power socket outlet position. Power socket fixed to upright beneath bench. Refer to Architects / Engineers for details

#### **LEVELS & FALLS**

Proposed level (relative to SSL).
Paving levels indicative only, refer to Architects details

Drainage falls

Paving ridge line

Bank/slope in planting

3 L2 Terrace Gate 3d view

(To be applied on the internal side)