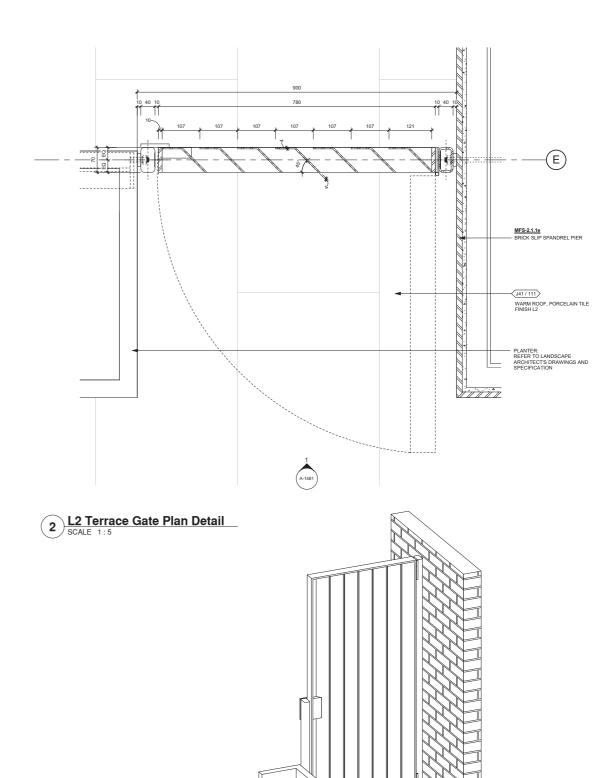

Gate between residential and commercial terrace for maintenance access only. Refer to Architects details

Watering point
Exact location to be confirmed / coordinated with Architects
and Engineers

Uplighters to trees & large specimen shrubs
Shown indicatively only, refer to Lighting designer and M&E
Engineers for further details

#### **LEVELS & FALLS**

Proposed level (relative to SSL).
Paving levels indicative only, refer to Architects details

Drainage falls

Paving ridge line

Bank/slope in planting

3 L2 Terrace Gate 3d view

(To be applied on the internal side)