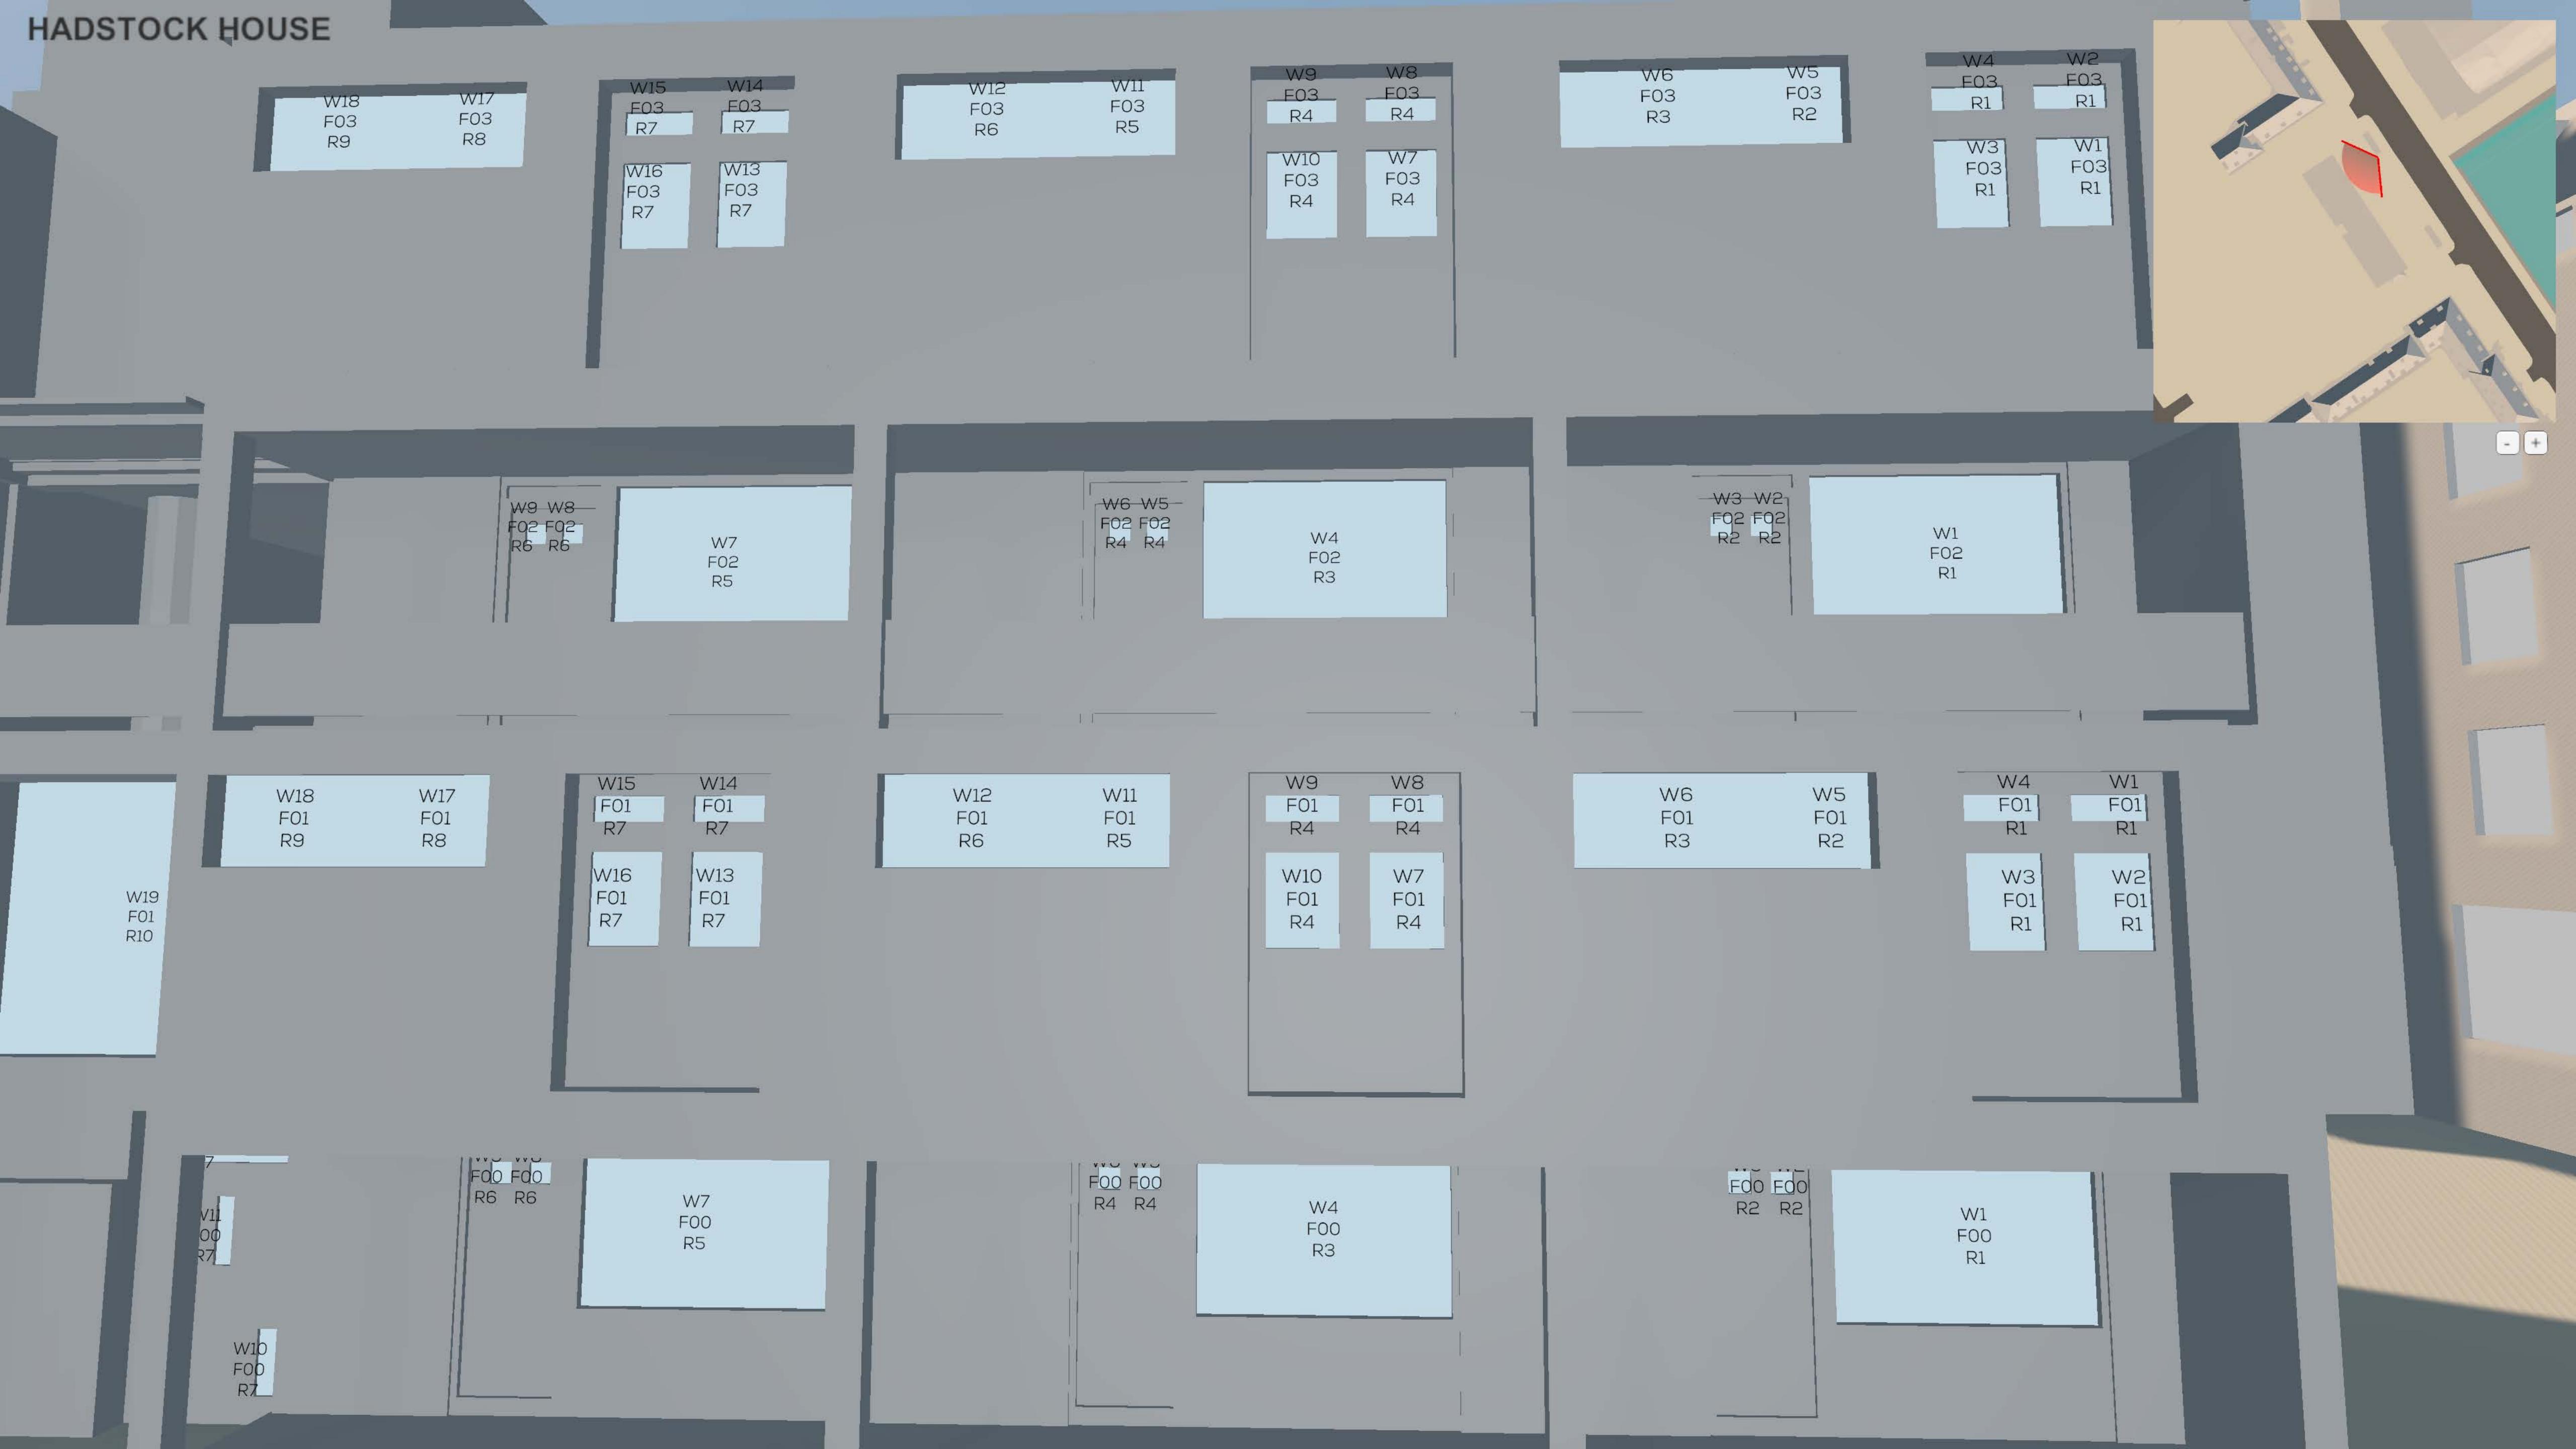

|       |           |                  |                  |       |         | vsc (w | INDOW) |      |       | VSC (RO | OM)  |      |       | NSL  |      |      |       | APSH (W | VINDOW)  |        |          |        |        | APSH (R | оом)     |        |        |        |        |
|-------|-----------|------------------|------------------|-------|---------|--------|--------|------|-------|---------|------|------|-------|------|------|------|-------|---------|----------|--------|----------|--------|--------|---------|----------|--------|--------|--------|--------|
| FLOOR | ROOM      | PROPERTY         | ROOM             | ROOM  | WINDOW  | EX.    | PR.    | LOSS | LOSS  | EX.     | PR.  | LOSS | LOSS  | EX.  | PR.  | LOSS | LOSS  |         | EX.      |        | PR.      | LC     | SS %   |         | EX.      |        | PR.    | LC     | oss %  |
|       |           | TYPE             | USE              | NOTES |         | %      | %      |      | %     | %       | %    |      | %     | %    | %    | SQM  | %     | ANNUAL  | . WINTER | ANNUAL | . WINTER | ANNUAL | WINTER | ANNUAL  | . WINTER | ANNUAL | WINTER | ANNUAL | WINTER |
|       |           |                  |                  |       |         |        |        |      |       |         |      |      |       |      |      |      |       |         |          |        |          |        |        |         |          |        |        |        |        |
| CHAMB | ERLAIN HO | DUSE (CONTINUED) |                  |       |         |        |        |      |       |         |      |      |       |      |      |      |       |         |          |        |          |        |        |         |          |        |        |        |        |
|       | R9        | RESIDENTIAL      | UNKNOWN-RESI     |       | W10/F03 | 21.7   | 20.3   | 1.4  | 6.5%  | 30.3    | 28.1 | 2.2  | 7.3%  | 96.8 | 96.8 | 0.0  | 0.0%  |         |          |        |          |        |        | 75      | 26       | 70     | 24     | 6.7%   | 7.7%   |
|       |           |                  | UNKNOWN-RESI     |       | W11/F03 | 34.7   | 32.2   | 2.5  | 7.2%  |         |      |      |       |      |      |      |       | 75      | 26       | 70     | 24       | 6.7%   | 7.7%   |         |          |        |        |        |        |
|       | R10       | RESIDENTIAL      | UNKNOWN-RESI     |       | W12/F03 | 35.1   | 32.6   | 2.5  | 7.1%  | 35.1    | 32.6 | 2.5  | 7.1%  | 96.7 | 96.5 | 0.0  | 0.2%  | 75      | 26       | 70     | 24       | 6.7%   | 7.7%   | 75      | 26       | 70     | 24     | 6.7%   | 7.7%   |
|       | R11       | RESIDENTIAL      | UNKNOWN-RESI     |       | W13/F03 | 35.3   | 32.9   | 2.4  | 6.8%  | 34.3    | 32   | 2.3  | 6.7%  | 97.3 | 96.9 | 0.2  | 0.4%  | 72      | 24       | 67     | 22       | 6.9%   | 8.3%   | 72      | 24       | 67     | 22     | 6.9%   | 8.3%   |
|       |           |                  | UNKNOWN-RESI     |       | W14/F03 | 35     | 32.7   | 2.3  | 6.6%  |         |      |      |       |      |      |      |       | 66      | 23       | 61     | 21       | 7.6%   | 8.7%   |         |          |        |        |        |        |
|       |           |                  | UNKNOWN-RESI     |       | W15/F03 | 32.7   | 30.4   | 2.3  | 7.0%  |         |      |      |       |      |      |      |       | 57      | 20       | 52     | 18       | 8.8%   | 10.0%  |         |          |        |        |        |        |
| F04   | R2        | RESIDENTIAL      | OFFICE           |       | W2/F04  | 25     | 24.5   | 0.5  | 2.0%  | 25      | 24.5 | 0.5  | 2.0%  | 39.4 | 39.4 | 0.0  | 0.0%  |         |          |        |          |        |        |         |          |        |        |        |        |
|       | R4        | RESIDENTIAL      | UNKNOWN-RESI     |       | W4/F04  | 24.2   | 23.4   | 0.8  | 3.3%  | 24.2    | 23.4 | 0.8  | 3.3%  | 30.7 | 30.6 | 0.0  | 0.1%  |         |          |        |          |        |        |         |          |        |        |        |        |
|       | R6        | RESIDENTIAL      | UNKNOWN-RESI     |       | W6/F04  | 23.8   | 22.6   | 1.2  | 5.0%  | 23.8    | 22.6 | 1.2  | 5.0%  | 33.2 | 31.6 | 0.2  | 4.8%  |         |          |        |          |        |        |         |          |        |        |        |        |
|       | R7        | RESIDENTIAL      | UNKNOWN-RESI     |       | W7/F04  | 36     | 33.7   | 2.3  | 6.4%  | 36      | 33.7 | 2.3  | 6.4%  | 88.3 | 83.5 | 0.7  | 5.4%  | 75      | 27       | 71     | 25       | 5.3%   | 7.4%   | 75      | 27       | 71     | 25     | 5.3%   | 7.4%   |
|       | R8        | RESIDENTIAL      | UNKNOWN-RESI     |       | W8/F04  | 36.2   | 33.9   | 2.3  | 6.4%  | 34.6    | 32.3 | 2.3  | 6.6%  | 82.1 | 71.4 | 3.2  | 13.0% | 72      | 26       | 68     | 24       | 5.6%   | 7.7%   | 72      | 26       | 69     | 24     | 4.2%   | 7.7%   |
|       |           |                  | UNKNOWN-RESI     |       | W9/F04  | 32.9   | 30.8   | 2.1  | 6.4%  |         |      |      |       |      |      |      |       | 58      | 18       | 55     | 16       | 5.2%   | 11.1%  |         |          |        |        |        |        |
|       |           |                  |                  |       |         |        |        |      |       |         |      |      |       |      |      |      |       |         |          |        |          |        |        |         |          |        |        |        |        |
| HADST | OCK HOUSI | E                |                  |       |         |        |        |      |       |         |      |      |       |      |      |      |       |         |          |        |          |        |        |         |          |        |        |        |        |
| F00   | R1        | RESIDENTIAL      | KITCHEN-RESI (1) |       | W1/F00  | 4.5    | 0.5    | 4    | 88.9% | 4.5     | 0.5  | 4    | 88.9% | 84.8 | 56.3 | 1.8  | 33.6% |         |          |        |          |        |        |         |          |        |        |        |        |
|       | R3        | RESIDENTIAL      | KITCHEN-RESI (1) |       | W4/F00  | 6.1    | 1.5    | 4.6  | 75.4% | 6.1     | 1.5  | 4.6  | 75.4% | 96.4 | 96.4 | 0.0  | 0.0%  |         |          |        |          |        |        |         |          |        |        |        |        |
|       | R5        | RESIDENTIAL      | KITCHEN-RESI (1) |       | W7/F00  | 7.1    | 2.2    | 4.9  | 69.0% | 7.1     | 2.2  | 4.9  | 69.0% | 100  | 100  | 0.0  | 0.0%  |         |          |        |          |        |        |         |          |        |        |        |        |
|       | R9        | RESIDENTIAL      | KITCHEN-RESI (1) |       | W15/F00 | 7.8    | 2.4    | 5.4  | 69.2% | 7.8     | 2.4  | 5.4  | 69.2% | 100  | 100  | 0.0  | 0.0%  |         |          |        |          |        |        |         |          |        |        |        |        |
|       | R11       | RESIDENTIAL      | KITCHEN-RESI (1) |       | W19/F00 | 8.1    | 2.2    | 5.9  | 72.8% | 8.1     | 2.2  | 5.9  | 72.8% | 100  | 100  | 0.0  | 0.0%  |         |          |        |          |        |        |         |          |        |        |        |        |
|       | R13       | RESIDENTIAL      | KITCHEN-RESI (1) |       | W22/F00 | 8.2    | 1.6    | 6.6  | 80.5% | 8.2     | 1.6  | 6.6  | 80.5% | 100  | 96.2 | 0.2  | 3.8%  |         |          |        |          |        |        |         |          |        |        |        |        |
| F01   | R1        | RESIDENTIAL      | BEDROOM          |       | W1/F01  | 14.8   | 10.1   | 4.7  | 31.8% | 20.2    | 15.3 | 4.9  | 24.3% | 62.1 | 46.5 | 1.9  | 25.1% |         |          |        |          |        |        |         |          |        |        |        |        |
|       |           |                  | BEDROOM          |       | W2/F01  | 21.8   | 17     | 4.8  | 22.0% |         |      |      |       |      |      |      |       |         |          |        |          |        |        |         |          |        |        |        |        |
|       |           |                  | BEDROOM          |       | W3/F01  | 21.5   | 16.6   | 4.9  | 22.8% |         |      |      |       |      |      |      |       |         |          |        |          |        |        |         |          |        |        |        |        |
|       |           |                  | BEDROOM          |       | W4/F01  | 14.7   | 9.8    | 4.9  | 33.3% |         |      |      |       |      |      |      |       |         |          |        |          |        |        |         |          |        |        |        |        |
|       | R4        | RESIDENTIAL      | BEDROOM          |       | W7/F01  | 23.5   | 17.9   | 5.6  | 23.8% | 22.1    | 16.5 | 5.6  | 25.3% | 77.1 | 75.6 | 0.2  | 1.9%  |         |          |        |          |        |        |         |          |        |        |        |        |
|       |           |                  | BEDROOM          |       | W8/F01  | 16.4   | 11     | 5.4  | 32.9% |         |      |      |       |      |      |      |       |         |          |        |          |        |        |         |          |        |        |        |        |
|       |           |                  | BEDROOM          |       | W9/F01  | 16.7   | 11.1   | 5.6  | 33.5% |         |      |      |       |      |      |      |       |         |          |        |          |        |        |         |          |        |        |        |        |
|       |           |                  | BEDROOM          |       | W10/F01 | 23.7   | 18     | 5.7  | 24.1% |         |      |      |       |      |      |      |       |         |          |        |          |        |        |         |          |        |        |        |        |
|       | R7        | RESIDENTIAL      | BEDROOM          |       | W13/F01 | 24.8   | 18.8   | 6    | 24.2% | 23.4    | 17.3 | 6.1  | 26.1% | 87.3 | 80.1 | 0.9  | 8.2%  |         |          |        |          |        |        |         |          |        |        |        |        |
|       |           |                  | BEDROOM          |       | W14/F01 | 17.8   | 11.8   | 6    | 33.7% |         |      |      |       |      |      |      |       |         |          |        |          |        |        |         |          |        |        |        |        |
|       |           |                  | BEDROOM          |       | W15/F01 | 18     | 12     | 6    | 33.3% |         |      |      |       |      |      |      |       |         |          |        |          |        |        |         |          |        |        |        |        |