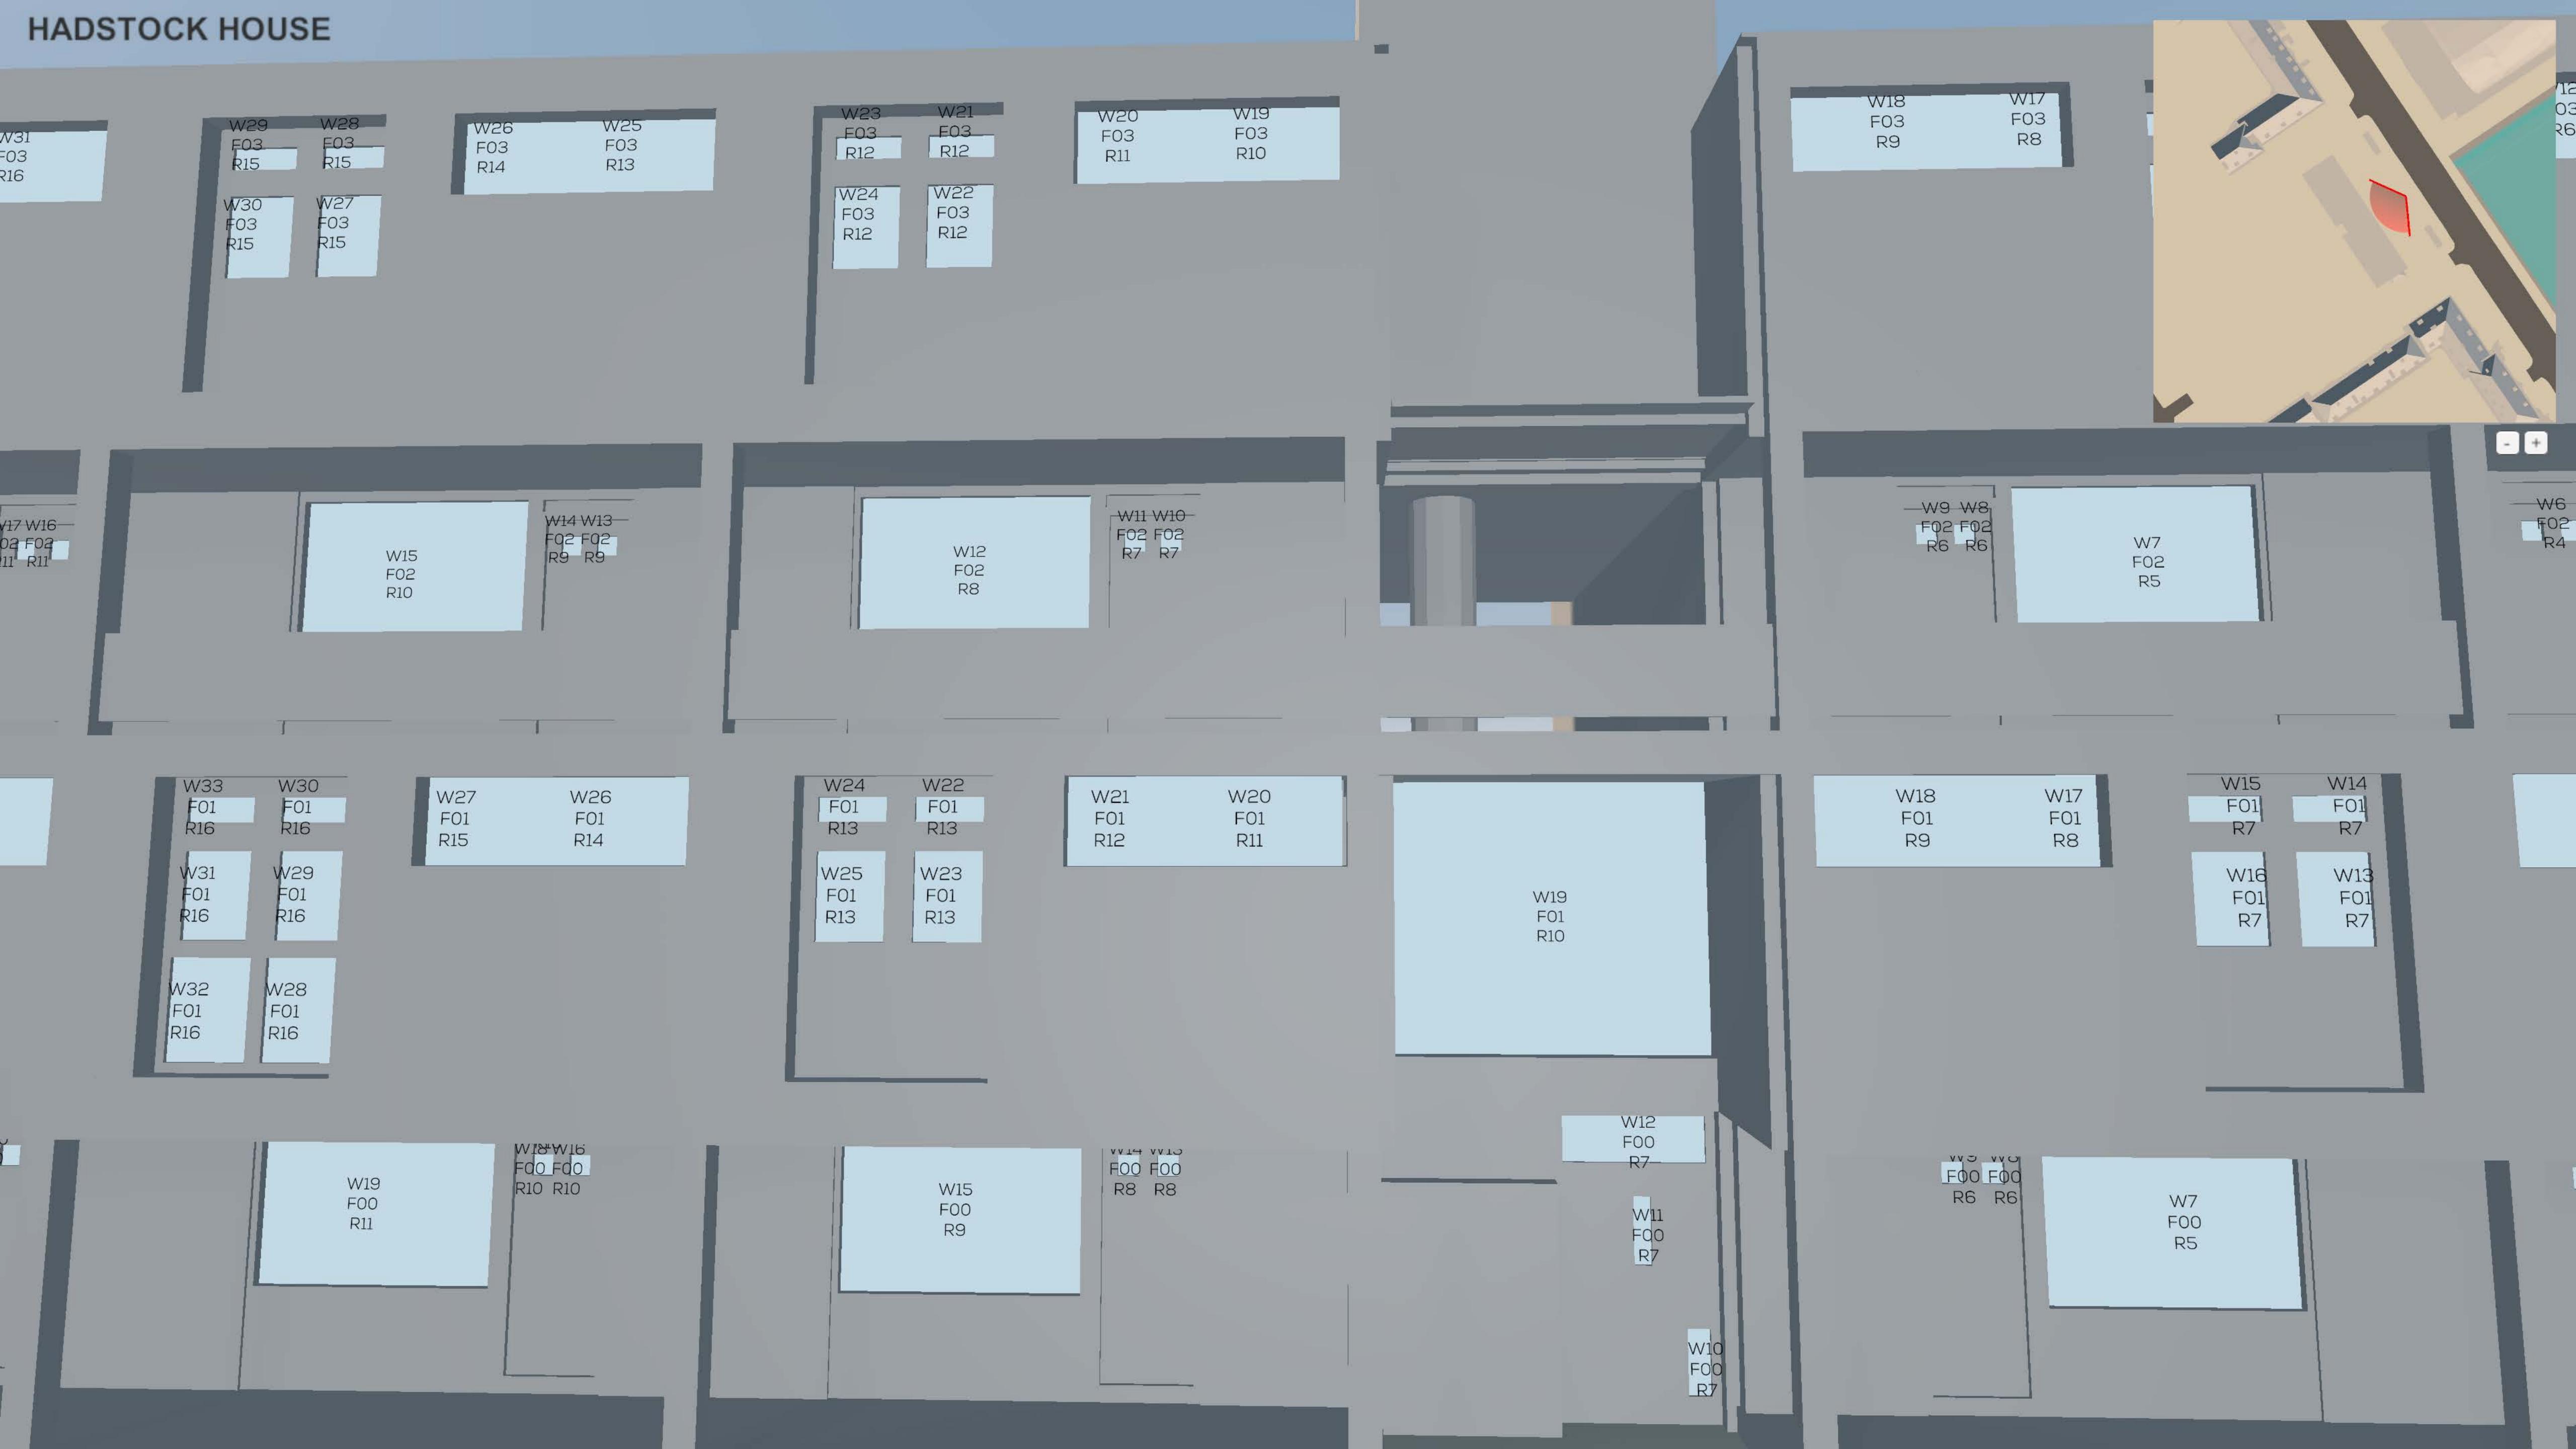

|       |           |                  |                  |       |         | vsc (w | INDOW) |      |       | VSC (RO | OM)  |      |       | NSL  |      |      |       | APSH (W | VINDOW)  |        |          |        |        | APSH (R | оом)     |        |        |        |        |
|-------|-----------|------------------|------------------|-------|---------|--------|--------|------|-------|---------|------|------|-------|------|------|------|-------|---------|----------|--------|----------|--------|--------|---------|----------|--------|--------|--------|--------|
| FLOOR | ROOM      | PROPERTY         | ROOM             | ROOM  | WINDOW  | EX.    | PR.    | LOSS | LOSS  | EX.     | PR.  | LOSS | LOSS  | EX.  | PR.  | LOSS | LOSS  |         | EX.      |        | PR.      | LC     | SS %   |         | EX.      |        | PR.    | LC     | oss %  |
|       |           | TYPE             | USE              | NOTES |         | %      | %      |      | %     | %       | %    |      | %     | %    | %    | SQM  | %     | ANNUAL  | . WINTER | ANNUAL | . WINTER | ANNUAL | WINTER | ANNUAL  | . WINTER | ANNUAL | WINTER | ANNUAL | WINTER |
|       |           |                  |                  |       |         |        |        |      |       |         |      |      |       |      |      |      |       |         |          |        |          |        |        |         |          |        |        |        |        |
| CHAMB | ERLAIN HO | DUSE (CONTINUED) |                  |       |         |        |        |      |       |         |      |      |       |      |      |      |       |         |          |        |          |        |        |         |          |        |        |        |        |
|       | R9        | RESIDENTIAL      | UNKNOWN-RESI     |       | W10/F03 | 21.7   | 20.3   | 1.4  | 6.5%  | 30.3    | 28.1 | 2.2  | 7.3%  | 96.8 | 96.8 | 0.0  | 0.0%  |         |          |        |          |        |        | 75      | 26       | 70     | 24     | 6.7%   | 7.7%   |
|       |           |                  | UNKNOWN-RESI     |       | W11/F03 | 34.7   | 32.2   | 2.5  | 7.2%  |         |      |      |       |      |      |      |       | 75      | 26       | 70     | 24       | 6.7%   | 7.7%   |         |          |        |        |        |        |
|       | R10       | RESIDENTIAL      | UNKNOWN-RESI     |       | W12/F03 | 35.1   | 32.6   | 2.5  | 7.1%  | 35.1    | 32.6 | 2.5  | 7.1%  | 96.7 | 96.5 | 0.0  | 0.2%  | 75      | 26       | 70     | 24       | 6.7%   | 7.7%   | 75      | 26       | 70     | 24     | 6.7%   | 7.7%   |
|       | R11       | RESIDENTIAL      | UNKNOWN-RESI     |       | W13/F03 | 35.3   | 32.9   | 2.4  | 6.8%  | 34.3    | 32   | 2.3  | 6.7%  | 97.3 | 96.9 | 0.2  | 0.4%  | 72      | 24       | 67     | 22       | 6.9%   | 8.3%   | 72      | 24       | 67     | 22     | 6.9%   | 8.3%   |
|       |           |                  | UNKNOWN-RESI     |       | W14/F03 | 35     | 32.7   | 2.3  | 6.6%  |         |      |      |       |      |      |      |       | 66      | 23       | 61     | 21       | 7.6%   | 8.7%   |         |          |        |        |        |        |
|       |           |                  | UNKNOWN-RESI     |       | W15/F03 | 32.7   | 30.4   | 2.3  | 7.0%  |         |      |      |       |      |      |      |       | 57      | 20       | 52     | 18       | 8.8%   | 10.0%  |         |          |        |        |        |        |
| F04   | R2        | RESIDENTIAL      | OFFICE           |       | W2/F04  | 25     | 24.5   | 0.5  | 2.0%  | 25      | 24.5 | 0.5  | 2.0%  | 39.4 | 39.4 | 0.0  | 0.0%  |         |          |        |          |        |        |         |          |        |        |        |        |
|       | R4        | RESIDENTIAL      | UNKNOWN-RESI     |       | W4/F04  | 24.2   | 23.4   | 0.8  | 3.3%  | 24.2    | 23.4 | 0.8  | 3.3%  | 30.7 | 30.6 | 0.0  | 0.1%  |         |          |        |          |        |        |         |          |        |        |        |        |
|       | R6        | RESIDENTIAL      | UNKNOWN-RESI     |       | W6/F04  | 23.8   | 22.6   | 1.2  | 5.0%  | 23.8    | 22.6 | 1.2  | 5.0%  | 33.2 | 31.6 | 0.2  | 4.8%  |         |          |        |          |        |        |         |          |        |        |        |        |
|       | R7        | RESIDENTIAL      | UNKNOWN-RESI     |       | W7/F04  | 36     | 33.7   | 2.3  | 6.4%  | 36      | 33.7 | 2.3  | 6.4%  | 88.3 | 83.5 | 0.7  | 5.4%  | 75      | 27       | 71     | 25       | 5.3%   | 7.4%   | 75      | 27       | 71     | 25     | 5.3%   | 7.4%   |
|       | R8        | RESIDENTIAL      | UNKNOWN-RESI     |       | W8/F04  | 36.2   | 33.9   | 2.3  | 6.4%  | 34.6    | 32.3 | 2.3  | 6.6%  | 82.1 | 71.4 | 3.2  | 13.0% | 72      | 26       | 68     | 24       | 5.6%   | 7.7%   | 72      | 26       | 69     | 24     | 4.2%   | 7.7%   |
|       |           |                  | UNKNOWN-RESI     |       | W9/F04  | 32.9   | 30.8   | 2.1  | 6.4%  |         |      |      |       |      |      |      |       | 58      | 18       | 55     | 16       | 5.2%   | 11.1%  |         |          |        |        |        |        |
|       |           |                  |                  |       |         |        |        |      |       |         |      |      |       |      |      |      |       |         |          |        |          |        |        |         |          |        |        |        |        |
| HADST | OCK HOUSI | E                |                  |       |         |        |        |      |       |         |      |      |       |      |      |      |       |         |          |        |          |        |        |         |          |        |        |        |        |
| F00   | R1        | RESIDENTIAL      | KITCHEN-RESI (1) |       | W1/F00  | 4.5    | 0.5    | 4    | 88.9% | 4.5     | 0.5  | 4    | 88.9% | 84.8 | 56.3 | 1.8  | 33.6% |         |          |        |          |        |        |         |          |        |        |        |        |
|       | R3        | RESIDENTIAL      | KITCHEN-RESI (1) |       | W4/F00  | 6.1    | 1.5    | 4.6  | 75.4% | 6.1     | 1.5  | 4.6  | 75.4% | 96.4 | 96.4 | 0.0  | 0.0%  |         |          |        |          |        |        |         |          |        |        |        |        |
|       | R5        | RESIDENTIAL      | KITCHEN-RESI (1) |       | W7/F00  | 7.1    | 2.2    | 4.9  | 69.0% | 7.1     | 2.2  | 4.9  | 69.0% | 100  | 100  | 0.0  | 0.0%  |         |          |        |          |        |        |         |          |        |        |        |        |
|       | R9        | RESIDENTIAL      | KITCHEN-RESI (1) |       | W15/F00 | 7.8    | 2.4    | 5.4  | 69.2% | 7.8     | 2.4  | 5.4  | 69.2% | 100  | 100  | 0.0  | 0.0%  |         |          |        |          |        |        |         |          |        |        |        |        |
|       | R11       | RESIDENTIAL      | KITCHEN-RESI (1) |       | W19/F00 | 8.1    | 2.2    | 5.9  | 72.8% | 8.1     | 2.2  | 5.9  | 72.8% | 100  | 100  | 0.0  | 0.0%  |         |          |        |          |        |        |         |          |        |        |        |        |
|       | R13       | RESIDENTIAL      | KITCHEN-RESI (1) |       | W22/F00 | 8.2    | 1.6    | 6.6  | 80.5% | 8.2     | 1.6  | 6.6  | 80.5% | 100  | 96.2 | 0.2  | 3.8%  |         |          |        |          |        |        |         |          |        |        |        |        |
| F01   | R1        | RESIDENTIAL      | BEDROOM          |       | W1/F01  | 14.8   | 10.1   | 4.7  | 31.8% | 20.2    | 15.3 | 4.9  | 24.3% | 62.1 | 46.5 | 1.9  | 25.1% |         |          |        |          |        |        |         |          |        |        |        |        |
|       |           |                  | BEDROOM          |       | W2/F01  | 21.8   | 17     | 4.8  | 22.0% |         |      |      |       |      |      |      |       |         |          |        |          |        |        |         |          |        |        |        |        |
|       |           |                  | BEDROOM          |       | W3/F01  | 21.5   | 16.6   | 4.9  | 22.8% |         |      |      |       |      |      |      |       |         |          |        |          |        |        |         |          |        |        |        |        |
|       |           |                  | BEDROOM          |       | W4/F01  | 14.7   | 9.8    | 4.9  | 33.3% |         |      |      |       |      |      |      |       |         |          |        |          |        |        |         |          |        |        |        |        |
|       | R4        | RESIDENTIAL      | BEDROOM          |       | W7/F01  | 23.5   | 17.9   | 5.6  | 23.8% | 22.1    | 16.5 | 5.6  | 25.3% | 77.1 | 75.6 | 0.2  | 1.9%  |         |          |        |          |        |        |         |          |        |        |        |        |
|       |           |                  | BEDROOM          |       | W8/F01  | 16.4   | 11     | 5.4  | 32.9% |         |      |      |       |      |      |      |       |         |          |        |          |        |        |         |          |        |        |        |        |
|       |           |                  | BEDROOM          |       | W9/F01  | 16.7   | 11.1   | 5.6  | 33.5% |         |      |      |       |      |      |      |       |         |          |        |          |        |        |         |          |        |        |        |        |
|       |           |                  | BEDROOM          |       | W10/F01 | 23.7   | 18     | 5.7  | 24.1% |         |      |      |       |      |      |      |       |         |          |        |          |        |        |         |          |        |        |        |        |
|       | R7        | RESIDENTIAL      | BEDROOM          |       | W13/F01 | 24.8   | 18.8   | 6    | 24.2% | 23.4    | 17.3 | 6.1  | 26.1% | 87.3 | 80.1 | 0.9  | 8.2%  |         |          |        |          |        |        |         |          |        |        |        |        |
|       |           |                  | BEDROOM          |       | W14/F01 | 17.8   | 11.8   | 6    | 33.7% |         |      |      |       |      |      |      |       |         |          |        |          |        |        |         |          |        |        |        |        |
|       |           |                  | BEDROOM          |       | W15/F01 | 18     | 12     | 6    | 33.3% |         |      |      |       |      |      |      |       |         |          |        |          |        |        |         |          |        |        |        |        |