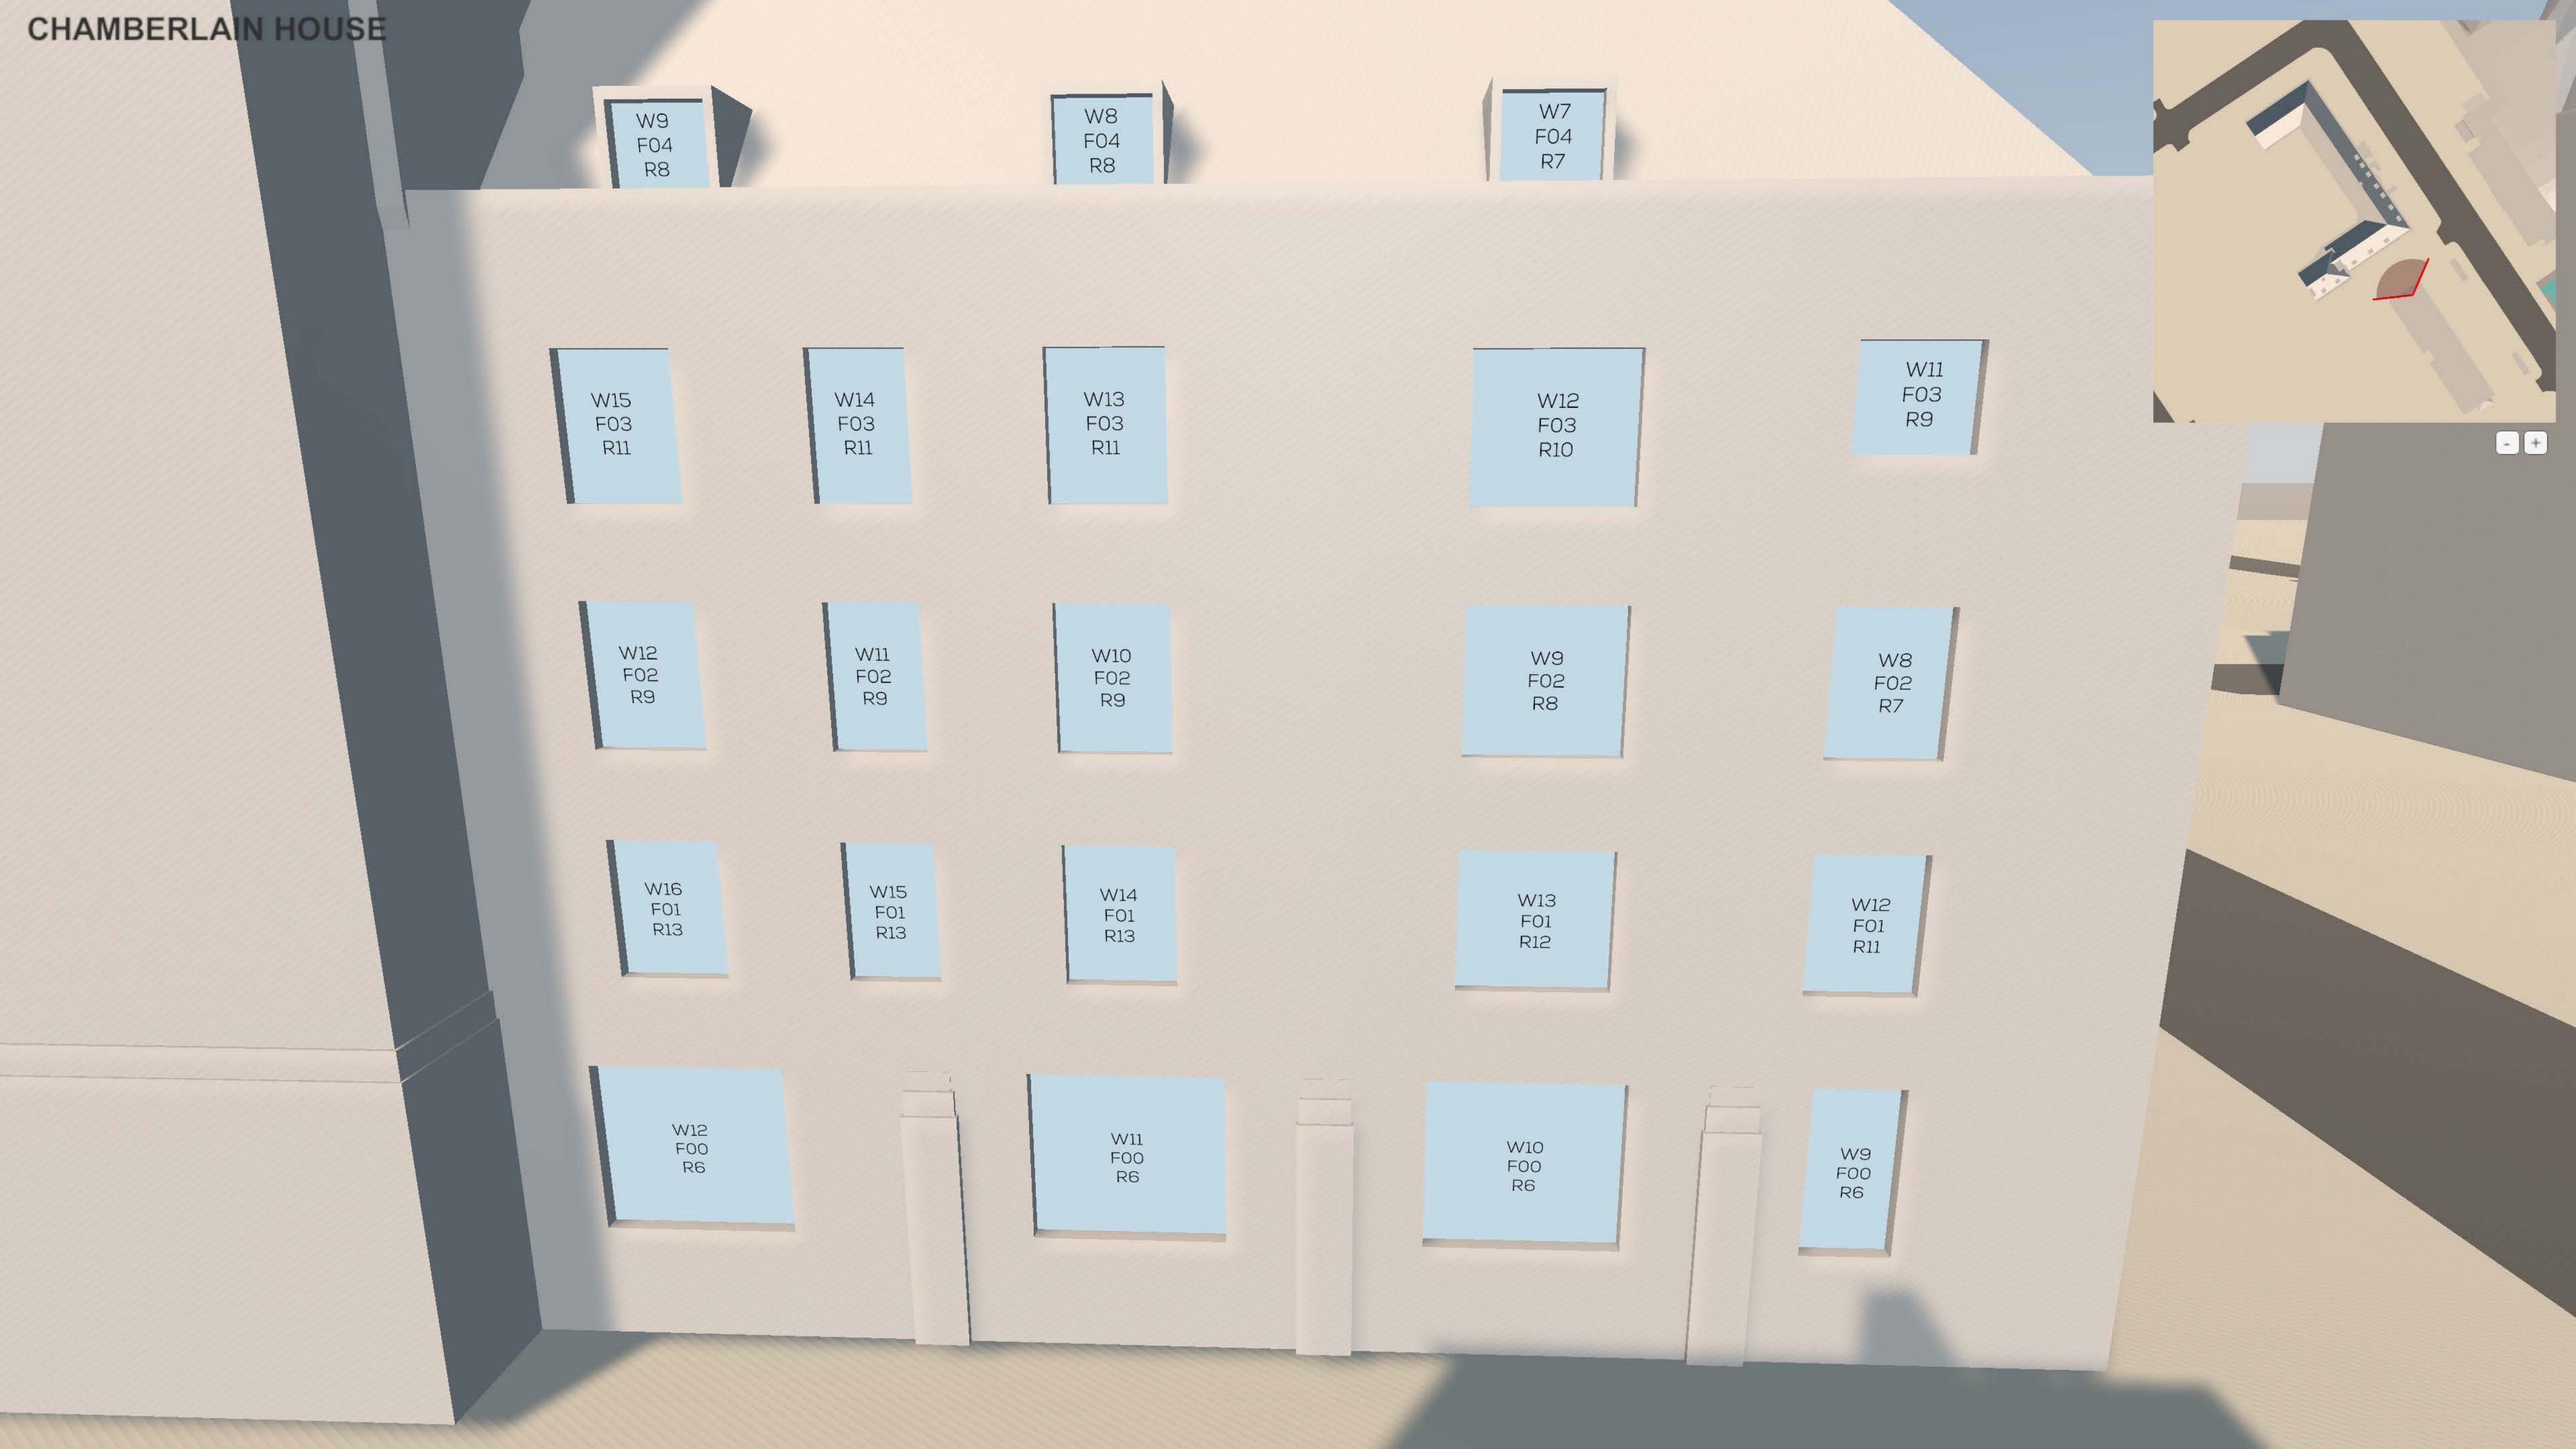

|       |           |                  |                  |       |         | vsc (w | INDOW) |      |       | VSC (RO | OM)  |      |       | NSL  |      |      |       | APSH (W | VINDOW)  |        |          |        |        | APSH (R | оом)     |        |        |        |        |
|-------|-----------|------------------|------------------|-------|---------|--------|--------|------|-------|---------|------|------|-------|------|------|------|-------|---------|----------|--------|----------|--------|--------|---------|----------|--------|--------|--------|--------|
| FLOOR | ROOM      | PROPERTY         | ROOM             | ROOM  | WINDOW  | EX.    | PR.    | LOSS | LOSS  | EX.     | PR.  | LOSS | LOSS  | EX.  | PR.  | LOSS | LOSS  |         | EX.      |        | PR.      | LC     | SS %   |         | EX.      |        | PR.    | LC     | oss %  |
|       |           | TYPE             | USE              | NOTES |         | %      | %      |      | %     | %       | %    |      | %     | %    | %    | SQM  | %     | ANNUAL  | . WINTER | ANNUAL | . WINTER | ANNUAL | WINTER | ANNUAL  | . WINTER | ANNUAL | WINTER | ANNUAL | WINTER |
|       |           |                  |                  |       |         |        |        |      |       |         |      |      |       |      |      |      |       |         |          |        |          |        |        |         |          |        |        |        |        |
| CHAMB | ERLAIN HO | DUSE (CONTINUED) |                  |       |         |        |        |      |       |         |      |      |       |      |      |      |       |         |          |        |          |        |        |         |          |        |        |        |        |
|       | R9        | RESIDENTIAL      | UNKNOWN-RESI     |       | W10/F03 | 21.7   | 20.3   | 1.4  | 6.5%  | 30.3    | 28.1 | 2.2  | 7.3%  | 96.8 | 96.8 | 0.0  | 0.0%  |         |          |        |          |        |        | 75      | 26       | 70     | 24     | 6.7%   | 7.7%   |
|       |           |                  | UNKNOWN-RESI     |       | W11/F03 | 34.7   | 32.2   | 2.5  | 7.2%  |         |      |      |       |      |      |      |       | 75      | 26       | 70     | 24       | 6.7%   | 7.7%   |         |          |        |        |        |        |
|       | R10       | RESIDENTIAL      | UNKNOWN-RESI     |       | W12/F03 | 35.1   | 32.6   | 2.5  | 7.1%  | 35.1    | 32.6 | 2.5  | 7.1%  | 96.7 | 96.5 | 0.0  | 0.2%  | 75      | 26       | 70     | 24       | 6.7%   | 7.7%   | 75      | 26       | 70     | 24     | 6.7%   | 7.7%   |
|       | R11       | RESIDENTIAL      | UNKNOWN-RESI     |       | W13/F03 | 35.3   | 32.9   | 2.4  | 6.8%  | 34.3    | 32   | 2.3  | 6.7%  | 97.3 | 96.9 | 0.2  | 0.4%  | 72      | 24       | 67     | 22       | 6.9%   | 8.3%   | 72      | 24       | 67     | 22     | 6.9%   | 8.3%   |
|       |           |                  | UNKNOWN-RESI     |       | W14/F03 | 35     | 32.7   | 2.3  | 6.6%  |         |      |      |       |      |      |      |       | 66      | 23       | 61     | 21       | 7.6%   | 8.7%   |         |          |        |        |        |        |
|       |           |                  | UNKNOWN-RESI     |       | W15/F03 | 32.7   | 30.4   | 2.3  | 7.0%  |         |      |      |       |      |      |      |       | 57      | 20       | 52     | 18       | 8.8%   | 10.0%  |         |          |        |        |        |        |
| F04   | R2        | RESIDENTIAL      | OFFICE           |       | W2/F04  | 25     | 24.5   | 0.5  | 2.0%  | 25      | 24.5 | 0.5  | 2.0%  | 39.4 | 39.4 | 0.0  | 0.0%  |         |          |        |          |        |        |         |          |        |        |        |        |
|       | R4        | RESIDENTIAL      | UNKNOWN-RESI     |       | W4/F04  | 24.2   | 23.4   | 0.8  | 3.3%  | 24.2    | 23.4 | 0.8  | 3.3%  | 30.7 | 30.6 | 0.0  | 0.1%  |         |          |        |          |        |        |         |          |        |        |        |        |
|       | R6        | RESIDENTIAL      | UNKNOWN-RESI     |       | W6/F04  | 23.8   | 22.6   | 1.2  | 5.0%  | 23.8    | 22.6 | 1.2  | 5.0%  | 33.2 | 31.6 | 0.2  | 4.8%  |         |          |        |          |        |        |         |          |        |        |        |        |
|       | R7        | RESIDENTIAL      | UNKNOWN-RESI     |       | W7/F04  | 36     | 33.7   | 2.3  | 6.4%  | 36      | 33.7 | 2.3  | 6.4%  | 88.3 | 83.5 | 0.7  | 5.4%  | 75      | 27       | 71     | 25       | 5.3%   | 7.4%   | 75      | 27       | 71     | 25     | 5.3%   | 7.4%   |
|       | R8        | RESIDENTIAL      | UNKNOWN-RESI     |       | W8/F04  | 36.2   | 33.9   | 2.3  | 6.4%  | 34.6    | 32.3 | 2.3  | 6.6%  | 82.1 | 71.4 | 3.2  | 13.0% | 72      | 26       | 68     | 24       | 5.6%   | 7.7%   | 72      | 26       | 69     | 24     | 4.2%   | 7.7%   |
|       |           |                  | UNKNOWN-RESI     |       | W9/F04  | 32.9   | 30.8   | 2.1  | 6.4%  |         |      |      |       |      |      |      |       | 58      | 18       | 55     | 16       | 5.2%   | 11.1%  |         |          |        |        |        |        |
|       |           |                  |                  |       |         |        |        |      |       |         |      |      |       |      |      |      |       |         |          |        |          |        |        |         |          |        |        |        |        |
| HADST | OCK HOUSI | E                |                  |       |         |        |        |      |       |         |      |      |       |      |      |      |       |         |          |        |          |        |        |         |          |        |        |        |        |
| F00   | R1        | RESIDENTIAL      | KITCHEN-RESI (1) |       | W1/F00  | 4.5    | 0.5    | 4    | 88.9% | 4.5     | 0.5  | 4    | 88.9% | 84.8 | 56.3 | 1.8  | 33.6% |         |          |        |          |        |        |         |          |        |        |        |        |
|       | R3        | RESIDENTIAL      | KITCHEN-RESI (1) |       | W4/F00  | 6.1    | 1.5    | 4.6  | 75.4% | 6.1     | 1.5  | 4.6  | 75.4% | 96.4 | 96.4 | 0.0  | 0.0%  |         |          |        |          |        |        |         |          |        |        |        |        |
|       | R5        | RESIDENTIAL      | KITCHEN-RESI (1) |       | W7/F00  | 7.1    | 2.2    | 4.9  | 69.0% | 7.1     | 2.2  | 4.9  | 69.0% | 100  | 100  | 0.0  | 0.0%  |         |          |        |          |        |        |         |          |        |        |        |        |
|       | R9        | RESIDENTIAL      | KITCHEN-RESI (1) |       | W15/F00 | 7.8    | 2.4    | 5.4  | 69.2% | 7.8     | 2.4  | 5.4  | 69.2% | 100  | 100  | 0.0  | 0.0%  |         |          |        |          |        |        |         |          |        |        |        |        |
|       | R11       | RESIDENTIAL      | KITCHEN-RESI (1) |       | W19/F00 | 8.1    | 2.2    | 5.9  | 72.8% | 8.1     | 2.2  | 5.9  | 72.8% | 100  | 100  | 0.0  | 0.0%  |         |          |        |          |        |        |         |          |        |        |        |        |
|       | R13       | RESIDENTIAL      | KITCHEN-RESI (1) |       | W22/F00 | 8.2    | 1.6    | 6.6  | 80.5% | 8.2     | 1.6  | 6.6  | 80.5% | 100  | 96.2 | 0.2  | 3.8%  |         |          |        |          |        |        |         |          |        |        |        |        |
| F01   | R1        | RESIDENTIAL      | BEDROOM          |       | W1/F01  | 14.8   | 10.1   | 4.7  | 31.8% | 20.2    | 15.3 | 4.9  | 24.3% | 62.1 | 46.5 | 1.9  | 25.1% |         |          |        |          |        |        |         |          |        |        |        |        |
|       |           |                  | BEDROOM          |       | W2/F01  | 21.8   | 17     | 4.8  | 22.0% |         |      |      |       |      |      |      |       |         |          |        |          |        |        |         |          |        |        |        |        |
|       |           |                  | BEDROOM          |       | W3/F01  | 21.5   | 16.6   | 4.9  | 22.8% |         |      |      |       |      |      |      |       |         |          |        |          |        |        |         |          |        |        |        |        |
|       |           |                  | BEDROOM          |       | W4/F01  | 14.7   | 9.8    | 4.9  | 33.3% |         |      |      |       |      |      |      |       |         |          |        |          |        |        |         |          |        |        |        |        |
|       | R4        | RESIDENTIAL      | BEDROOM          |       | W7/F01  | 23.5   | 17.9   | 5.6  | 23.8% | 22.1    | 16.5 | 5.6  | 25.3% | 77.1 | 75.6 | 0.2  | 1.9%  |         |          |        |          |        |        |         |          |        |        |        |        |
|       |           |                  | BEDROOM          |       | W8/F01  | 16.4   | 11     | 5.4  | 32.9% |         |      |      |       |      |      |      |       |         |          |        |          |        |        |         |          |        |        |        |        |
|       |           |                  | BEDROOM          |       | W9/F01  | 16.7   | 11.1   | 5.6  | 33.5% |         |      |      |       |      |      |      |       |         |          |        |          |        |        |         |          |        |        |        |        |
|       |           |                  | BEDROOM          |       | W10/F01 | 23.7   | 18     | 5.7  | 24.1% |         |      |      |       |      |      |      |       |         |          |        |          |        |        |         |          |        |        |        |        |
|       | R7        | RESIDENTIAL      | BEDROOM          |       | W13/F01 | 24.8   | 18.8   | 6    | 24.2% | 23.4    | 17.3 | 6.1  | 26.1% | 87.3 | 80.1 | 0.9  | 8.2%  |         |          |        |          |        |        |         |          |        |        |        |        |
|       |           |                  | BEDROOM          |       | W14/F01 | 17.8   | 11.8   | 6    | 33.7% |         |      |      |       |      |      |      |       |         |          |        |          |        |        |         |          |        |        |        |        |
|       |           |                  | BEDROOM          |       | W15/F01 | 18     | 12     | 6    | 33.3% |         |      |      |       |      |      |      |       |         |          |        |          |        |        |         |          |        |        |        |        |