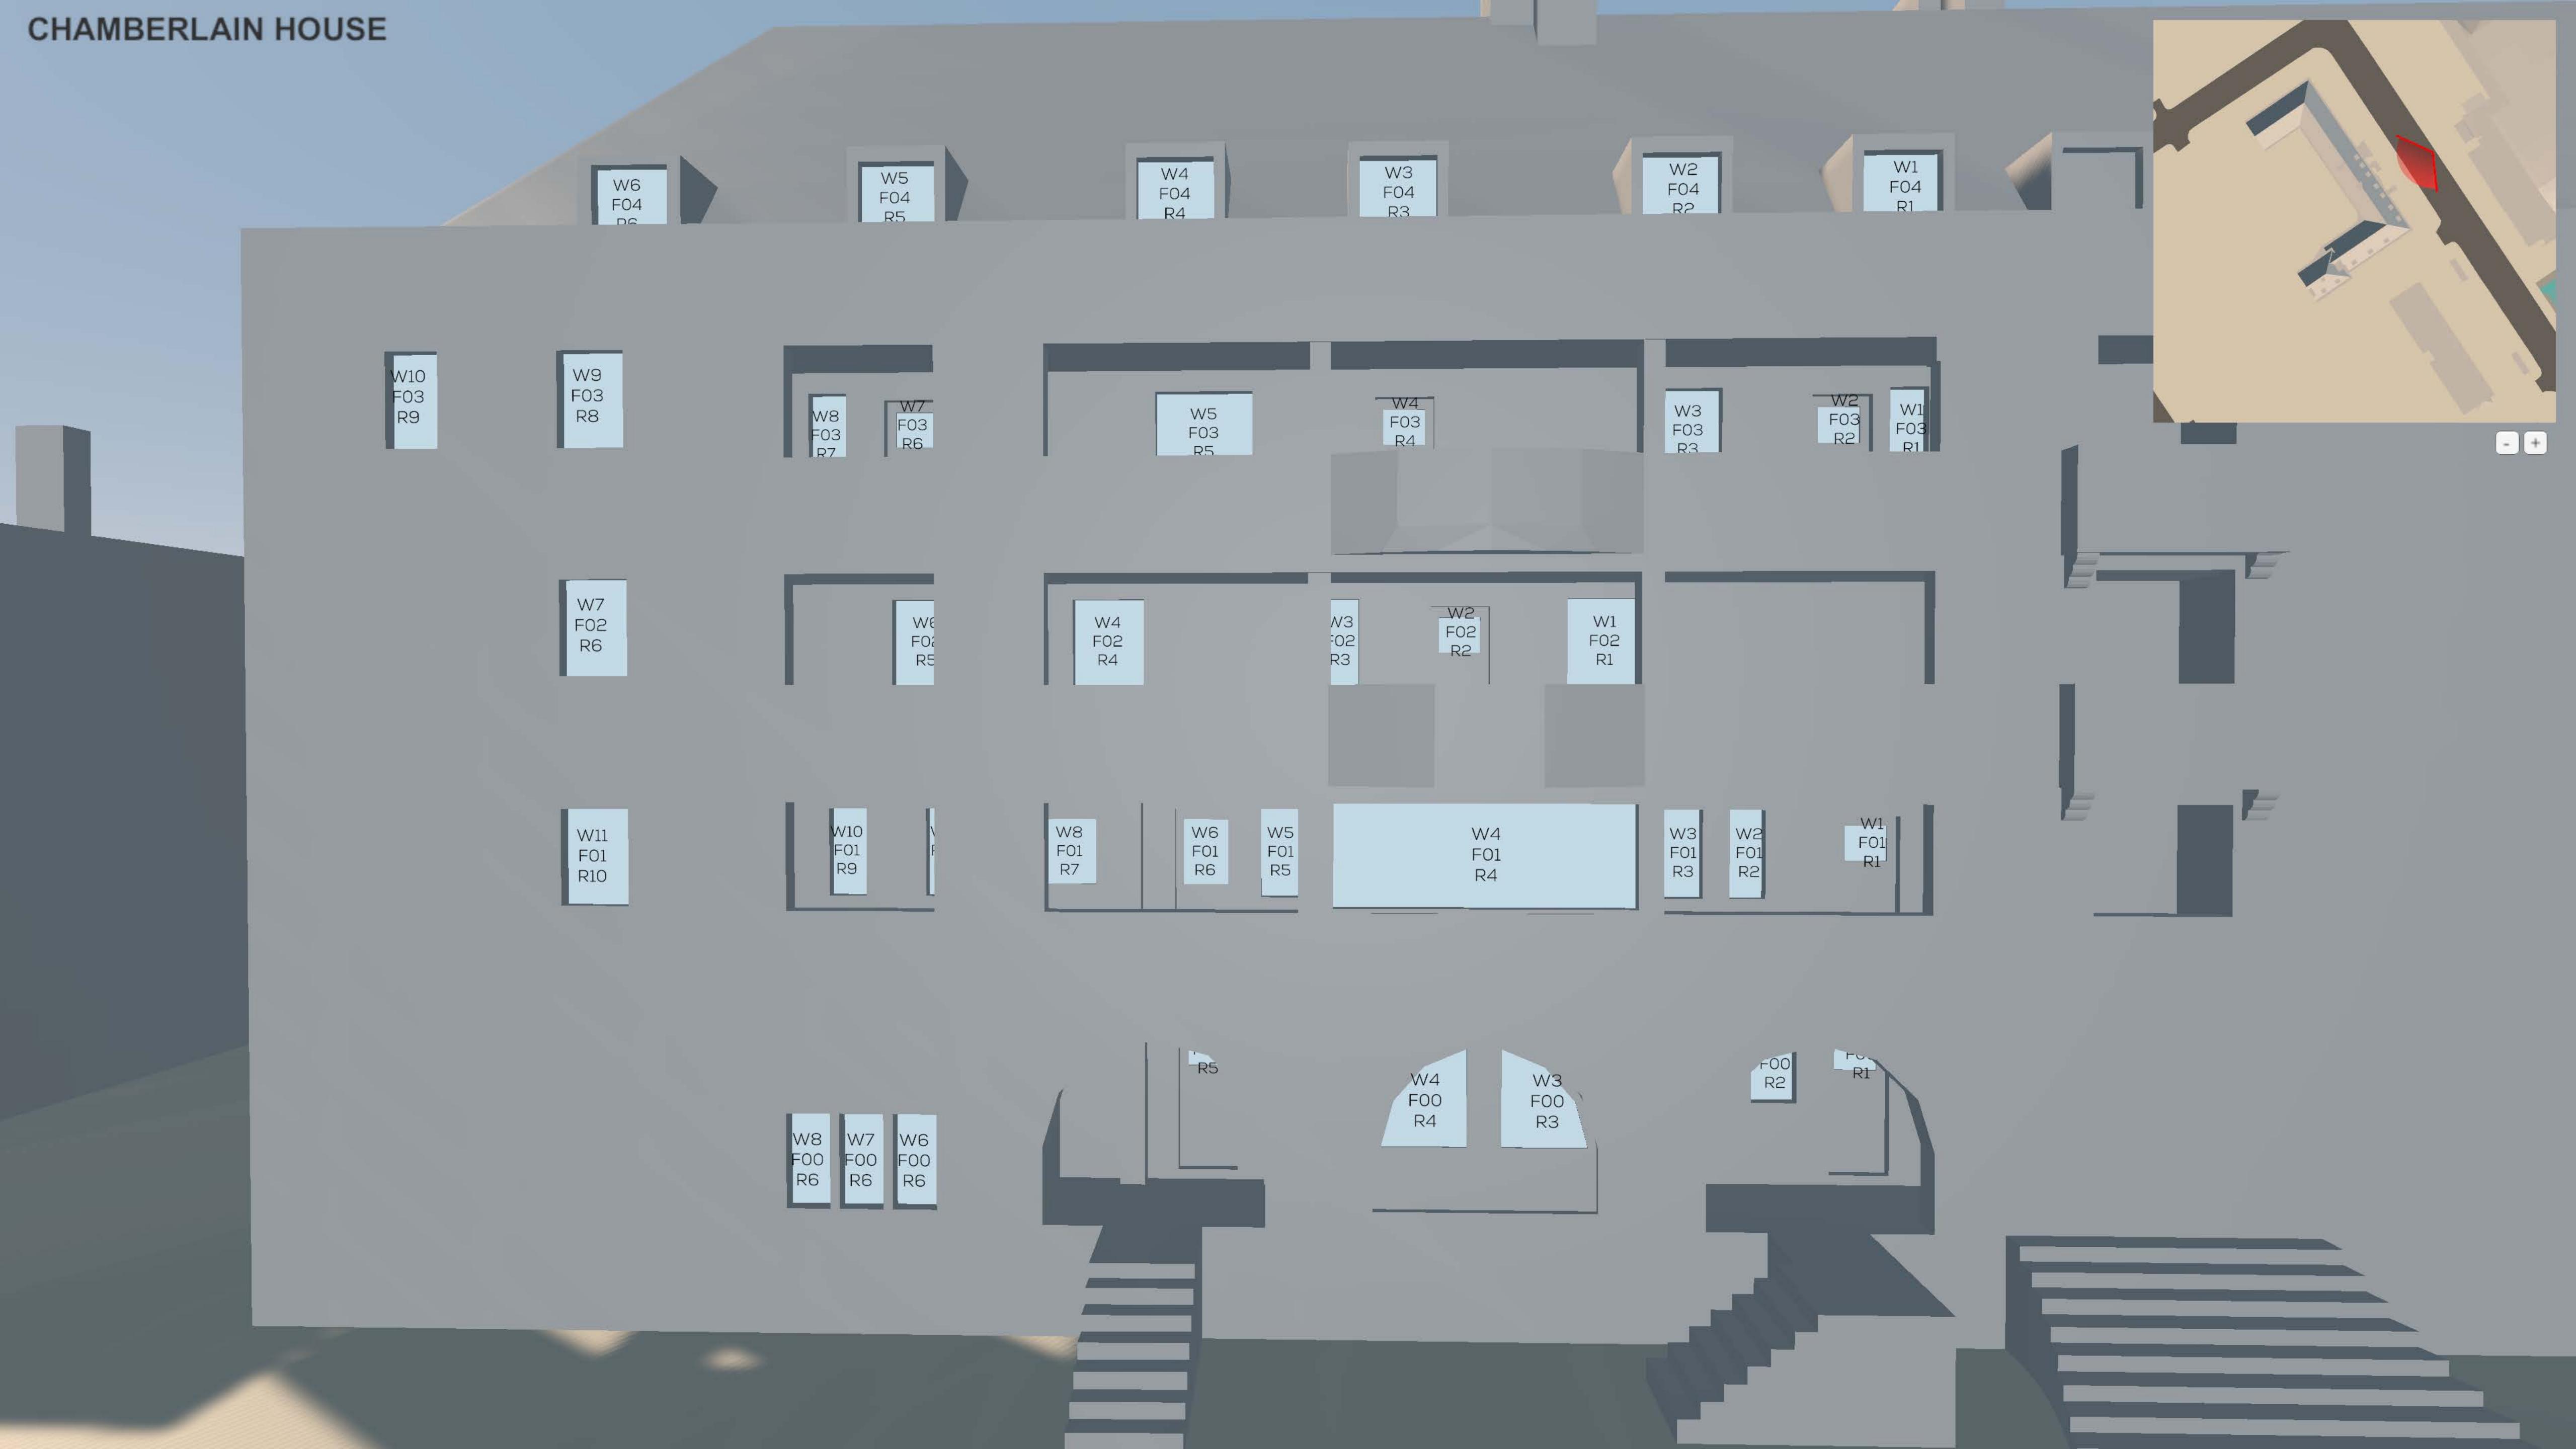

|       |           |                  |                  |       |         | vsc (w | INDOW) |      |       | VSC (RO | OM)  |      |       | NSL  |      |      |       | APSH (W | VINDOW)  |        |          |        |        | APSH (R | оом)     |        |        |        |        |
|-------|-----------|------------------|------------------|-------|---------|--------|--------|------|-------|---------|------|------|-------|------|------|------|-------|---------|----------|--------|----------|--------|--------|---------|----------|--------|--------|--------|--------|
| FLOOR | ROOM      | PROPERTY         | ROOM             | ROOM  | WINDOW  | EX.    | PR.    | LOSS | LOSS  | EX.     | PR.  | LOSS | LOSS  | EX.  | PR.  | LOSS | LOSS  |         | EX.      |        | PR.      | LC     | SS %   |         | EX.      |        | PR.    | LC     | oss %  |
|       |           | TYPE             | USE              | NOTES |         | %      | %      |      | %     | %       | %    |      | %     | %    | %    | SQM  | %     | ANNUAL  | . WINTER | ANNUAL | . WINTER | ANNUAL | WINTER | ANNUAL  | . WINTER | ANNUAL | WINTER | ANNUAL | WINTER |
|       |           |                  |                  |       |         |        |        |      |       |         |      |      |       |      |      |      |       |         |          |        |          |        |        |         |          |        |        |        |        |
| CHAMB | ERLAIN HO | DUSE (CONTINUED) |                  |       |         |        |        |      |       |         |      |      |       |      |      |      |       |         |          |        |          |        |        |         |          |        |        |        |        |
|       | R9        | RESIDENTIAL      | UNKNOWN-RESI     |       | W10/F03 | 21.7   | 20.3   | 1.4  | 6.5%  | 30.3    | 28.1 | 2.2  | 7.3%  | 96.8 | 96.8 | 0.0  | 0.0%  |         |          |        |          |        |        | 75      | 26       | 70     | 24     | 6.7%   | 7.7%   |
|       |           |                  | UNKNOWN-RESI     |       | W11/F03 | 34.7   | 32.2   | 2.5  | 7.2%  |         |      |      |       |      |      |      |       | 75      | 26       | 70     | 24       | 6.7%   | 7.7%   |         |          |        |        |        |        |
|       | R10       | RESIDENTIAL      | UNKNOWN-RESI     |       | W12/F03 | 35.1   | 32.6   | 2.5  | 7.1%  | 35.1    | 32.6 | 2.5  | 7.1%  | 96.7 | 96.5 | 0.0  | 0.2%  | 75      | 26       | 70     | 24       | 6.7%   | 7.7%   | 75      | 26       | 70     | 24     | 6.7%   | 7.7%   |
|       | R11       | RESIDENTIAL      | UNKNOWN-RESI     |       | W13/F03 | 35.3   | 32.9   | 2.4  | 6.8%  | 34.3    | 32   | 2.3  | 6.7%  | 97.3 | 96.9 | 0.2  | 0.4%  | 72      | 24       | 67     | 22       | 6.9%   | 8.3%   | 72      | 24       | 67     | 22     | 6.9%   | 8.3%   |
|       |           |                  | UNKNOWN-RESI     |       | W14/F03 | 35     | 32.7   | 2.3  | 6.6%  |         |      |      |       |      |      |      |       | 66      | 23       | 61     | 21       | 7.6%   | 8.7%   |         |          |        |        |        |        |
|       |           |                  | UNKNOWN-RESI     |       | W15/F03 | 32.7   | 30.4   | 2.3  | 7.0%  |         |      |      |       |      |      |      |       | 57      | 20       | 52     | 18       | 8.8%   | 10.0%  |         |          |        |        |        |        |
| F04   | R2        | RESIDENTIAL      | OFFICE           |       | W2/F04  | 25     | 24.5   | 0.5  | 2.0%  | 25      | 24.5 | 0.5  | 2.0%  | 39.4 | 39.4 | 0.0  | 0.0%  |         |          |        |          |        |        |         |          |        |        |        |        |
|       | R4        | RESIDENTIAL      | UNKNOWN-RESI     |       | W4/F04  | 24.2   | 23.4   | 0.8  | 3.3%  | 24.2    | 23.4 | 0.8  | 3.3%  | 30.7 | 30.6 | 0.0  | 0.1%  |         |          |        |          |        |        |         |          |        |        |        |        |
|       | R6        | RESIDENTIAL      | UNKNOWN-RESI     |       | W6/F04  | 23.8   | 22.6   | 1.2  | 5.0%  | 23.8    | 22.6 | 1.2  | 5.0%  | 33.2 | 31.6 | 0.2  | 4.8%  |         |          |        |          |        |        |         |          |        |        |        |        |
|       | R7        | RESIDENTIAL      | UNKNOWN-RESI     |       | W7/F04  | 36     | 33.7   | 2.3  | 6.4%  | 36      | 33.7 | 2.3  | 6.4%  | 88.3 | 83.5 | 0.7  | 5.4%  | 75      | 27       | 71     | 25       | 5.3%   | 7.4%   | 75      | 27       | 71     | 25     | 5.3%   | 7.4%   |
|       | R8        | RESIDENTIAL      | UNKNOWN-RESI     |       | W8/F04  | 36.2   | 33.9   | 2.3  | 6.4%  | 34.6    | 32.3 | 2.3  | 6.6%  | 82.1 | 71.4 | 3.2  | 13.0% | 72      | 26       | 68     | 24       | 5.6%   | 7.7%   | 72      | 26       | 69     | 24     | 4.2%   | 7.7%   |
|       |           |                  | UNKNOWN-RESI     |       | W9/F04  | 32.9   | 30.8   | 2.1  | 6.4%  |         |      |      |       |      |      |      |       | 58      | 18       | 55     | 16       | 5.2%   | 11.1%  |         |          |        |        |        |        |
|       |           |                  |                  |       |         |        |        |      |       |         |      |      |       |      |      |      |       |         |          |        |          |        |        |         |          |        |        |        |        |
| HADST | OCK HOUSI | E                |                  |       |         |        |        |      |       |         |      |      |       |      |      |      |       |         |          |        |          |        |        |         |          |        |        |        |        |
| F00   | R1        | RESIDENTIAL      | KITCHEN-RESI (1) |       | W1/F00  | 4.5    | 0.5    | 4    | 88.9% | 4.5     | 0.5  | 4    | 88.9% | 84.8 | 56.3 | 1.8  | 33.6% |         |          |        |          |        |        |         |          |        |        |        |        |
|       | R3        | RESIDENTIAL      | KITCHEN-RESI (1) |       | W4/F00  | 6.1    | 1.5    | 4.6  | 75.4% | 6.1     | 1.5  | 4.6  | 75.4% | 96.4 | 96.4 | 0.0  | 0.0%  |         |          |        |          |        |        |         |          |        |        |        |        |
|       | R5        | RESIDENTIAL      | KITCHEN-RESI (1) |       | W7/F00  | 7.1    | 2.2    | 4.9  | 69.0% | 7.1     | 2.2  | 4.9  | 69.0% | 100  | 100  | 0.0  | 0.0%  |         |          |        |          |        |        |         |          |        |        |        |        |
|       | R9        | RESIDENTIAL      | KITCHEN-RESI (1) |       | W15/F00 | 7.8    | 2.4    | 5.4  | 69.2% | 7.8     | 2.4  | 5.4  | 69.2% | 100  | 100  | 0.0  | 0.0%  |         |          |        |          |        |        |         |          |        |        |        |        |
|       | R11       | RESIDENTIAL      | KITCHEN-RESI (1) |       | W19/F00 | 8.1    | 2.2    | 5.9  | 72.8% | 8.1     | 2.2  | 5.9  | 72.8% | 100  | 100  | 0.0  | 0.0%  |         |          |        |          |        |        |         |          |        |        |        |        |
|       | R13       | RESIDENTIAL      | KITCHEN-RESI (1) |       | W22/F00 | 8.2    | 1.6    | 6.6  | 80.5% | 8.2     | 1.6  | 6.6  | 80.5% | 100  | 96.2 | 0.2  | 3.8%  |         |          |        |          |        |        |         |          |        |        |        |        |
| F01   | R1        | RESIDENTIAL      | BEDROOM          |       | W1/F01  | 14.8   | 10.1   | 4.7  | 31.8% | 20.2    | 15.3 | 4.9  | 24.3% | 62.1 | 46.5 | 1.9  | 25.1% |         |          |        |          |        |        |         |          |        |        |        |        |
|       |           |                  | BEDROOM          |       | W2/F01  | 21.8   | 17     | 4.8  | 22.0% |         |      |      |       |      |      |      |       |         |          |        |          |        |        |         |          |        |        |        |        |
|       |           |                  | BEDROOM          |       | W3/F01  | 21.5   | 16.6   | 4.9  | 22.8% |         |      |      |       |      |      |      |       |         |          |        |          |        |        |         |          |        |        |        |        |
|       |           |                  | BEDROOM          |       | W4/F01  | 14.7   | 9.8    | 4.9  | 33.3% |         |      |      |       |      |      |      |       |         |          |        |          |        |        |         |          |        |        |        |        |
|       | R4        | RESIDENTIAL      | BEDROOM          |       | W7/F01  | 23.5   | 17.9   | 5.6  | 23.8% | 22.1    | 16.5 | 5.6  | 25.3% | 77.1 | 75.6 | 0.2  | 1.9%  |         |          |        |          |        |        |         |          |        |        |        |        |
|       |           |                  | BEDROOM          |       | W8/F01  | 16.4   | 11     | 5.4  | 32.9% |         |      |      |       |      |      |      |       |         |          |        |          |        |        |         |          |        |        |        |        |
|       |           |                  | BEDROOM          |       | W9/F01  | 16.7   | 11.1   | 5.6  | 33.5% |         |      |      |       |      |      |      |       |         |          |        |          |        |        |         |          |        |        |        |        |
|       |           |                  | BEDROOM          |       | W10/F01 | 23.7   | 18     | 5.7  | 24.1% |         |      |      |       |      |      |      |       |         |          |        |          |        |        |         |          |        |        |        |        |
|       | R7        | RESIDENTIAL      | BEDROOM          |       | W13/F01 | 24.8   | 18.8   | 6    | 24.2% | 23.4    | 17.3 | 6.1  | 26.1% | 87.3 | 80.1 | 0.9  | 8.2%  |         |          |        |          |        |        |         |          |        |        |        |        |
|       |           |                  | BEDROOM          |       | W14/F01 | 17.8   | 11.8   | 6    | 33.7% |         |      |      |       |      |      |      |       |         |          |        |          |        |        |         |          |        |        |        |        |
|       |           |                  | BEDROOM          |       | W15/F01 | 18     | 12     | 6    | 33.3% |         |      |      |       |      |      |      |       |         |          |        |          |        |        |         |          |        |        |        |        |