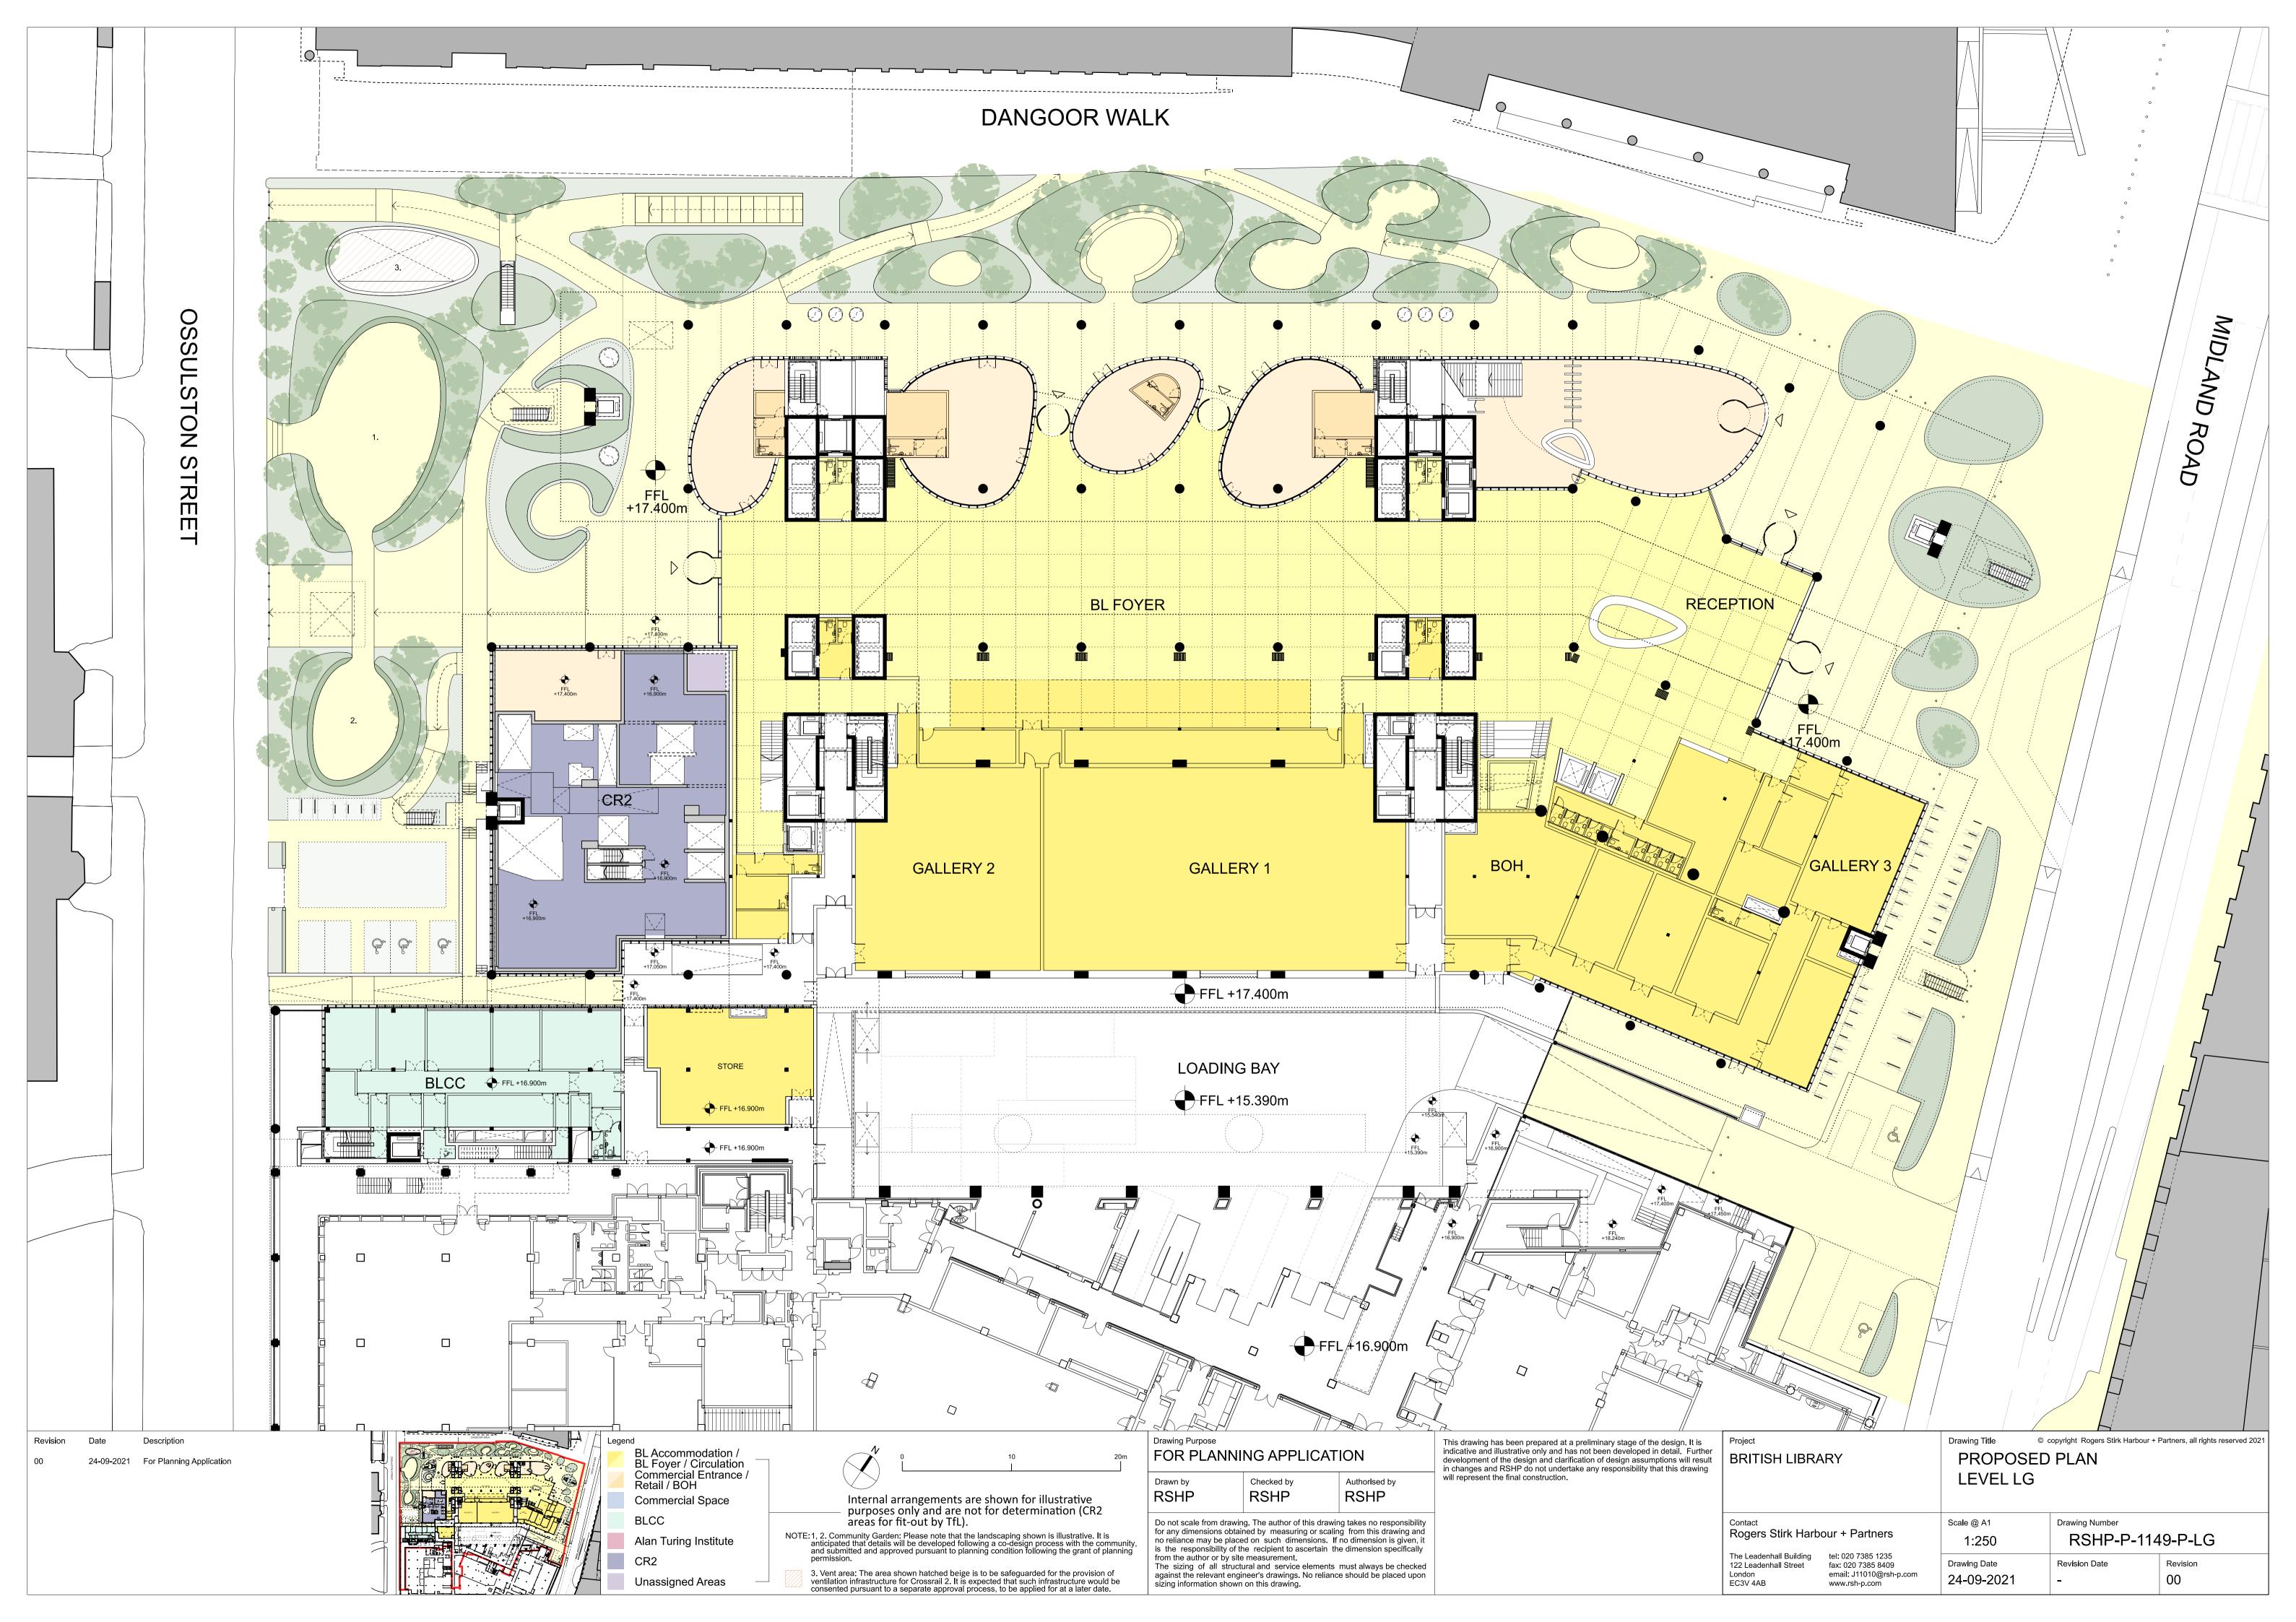

The layout of proposed new buildings is shown for reference only. Refer to the Architect's Planning drawings for details. The detailed layout of landscaped areas and ancillary external areas will be subject to design development.

The precise setting out of finished levels, drainage, paving, planting and furniture will be the subject of non-material changes and may vary from the layouts shown in these plans. These minor alterations will not affect the position and arrangements of landscaped areas nor will they affect the relative relationship with existing and proposed buildings on site.

All materials shown or highlighted are indicative only and may be subject to changes made during detailed design development.

Landscape design around facade subject to

Landscape layout beyond red line boundary