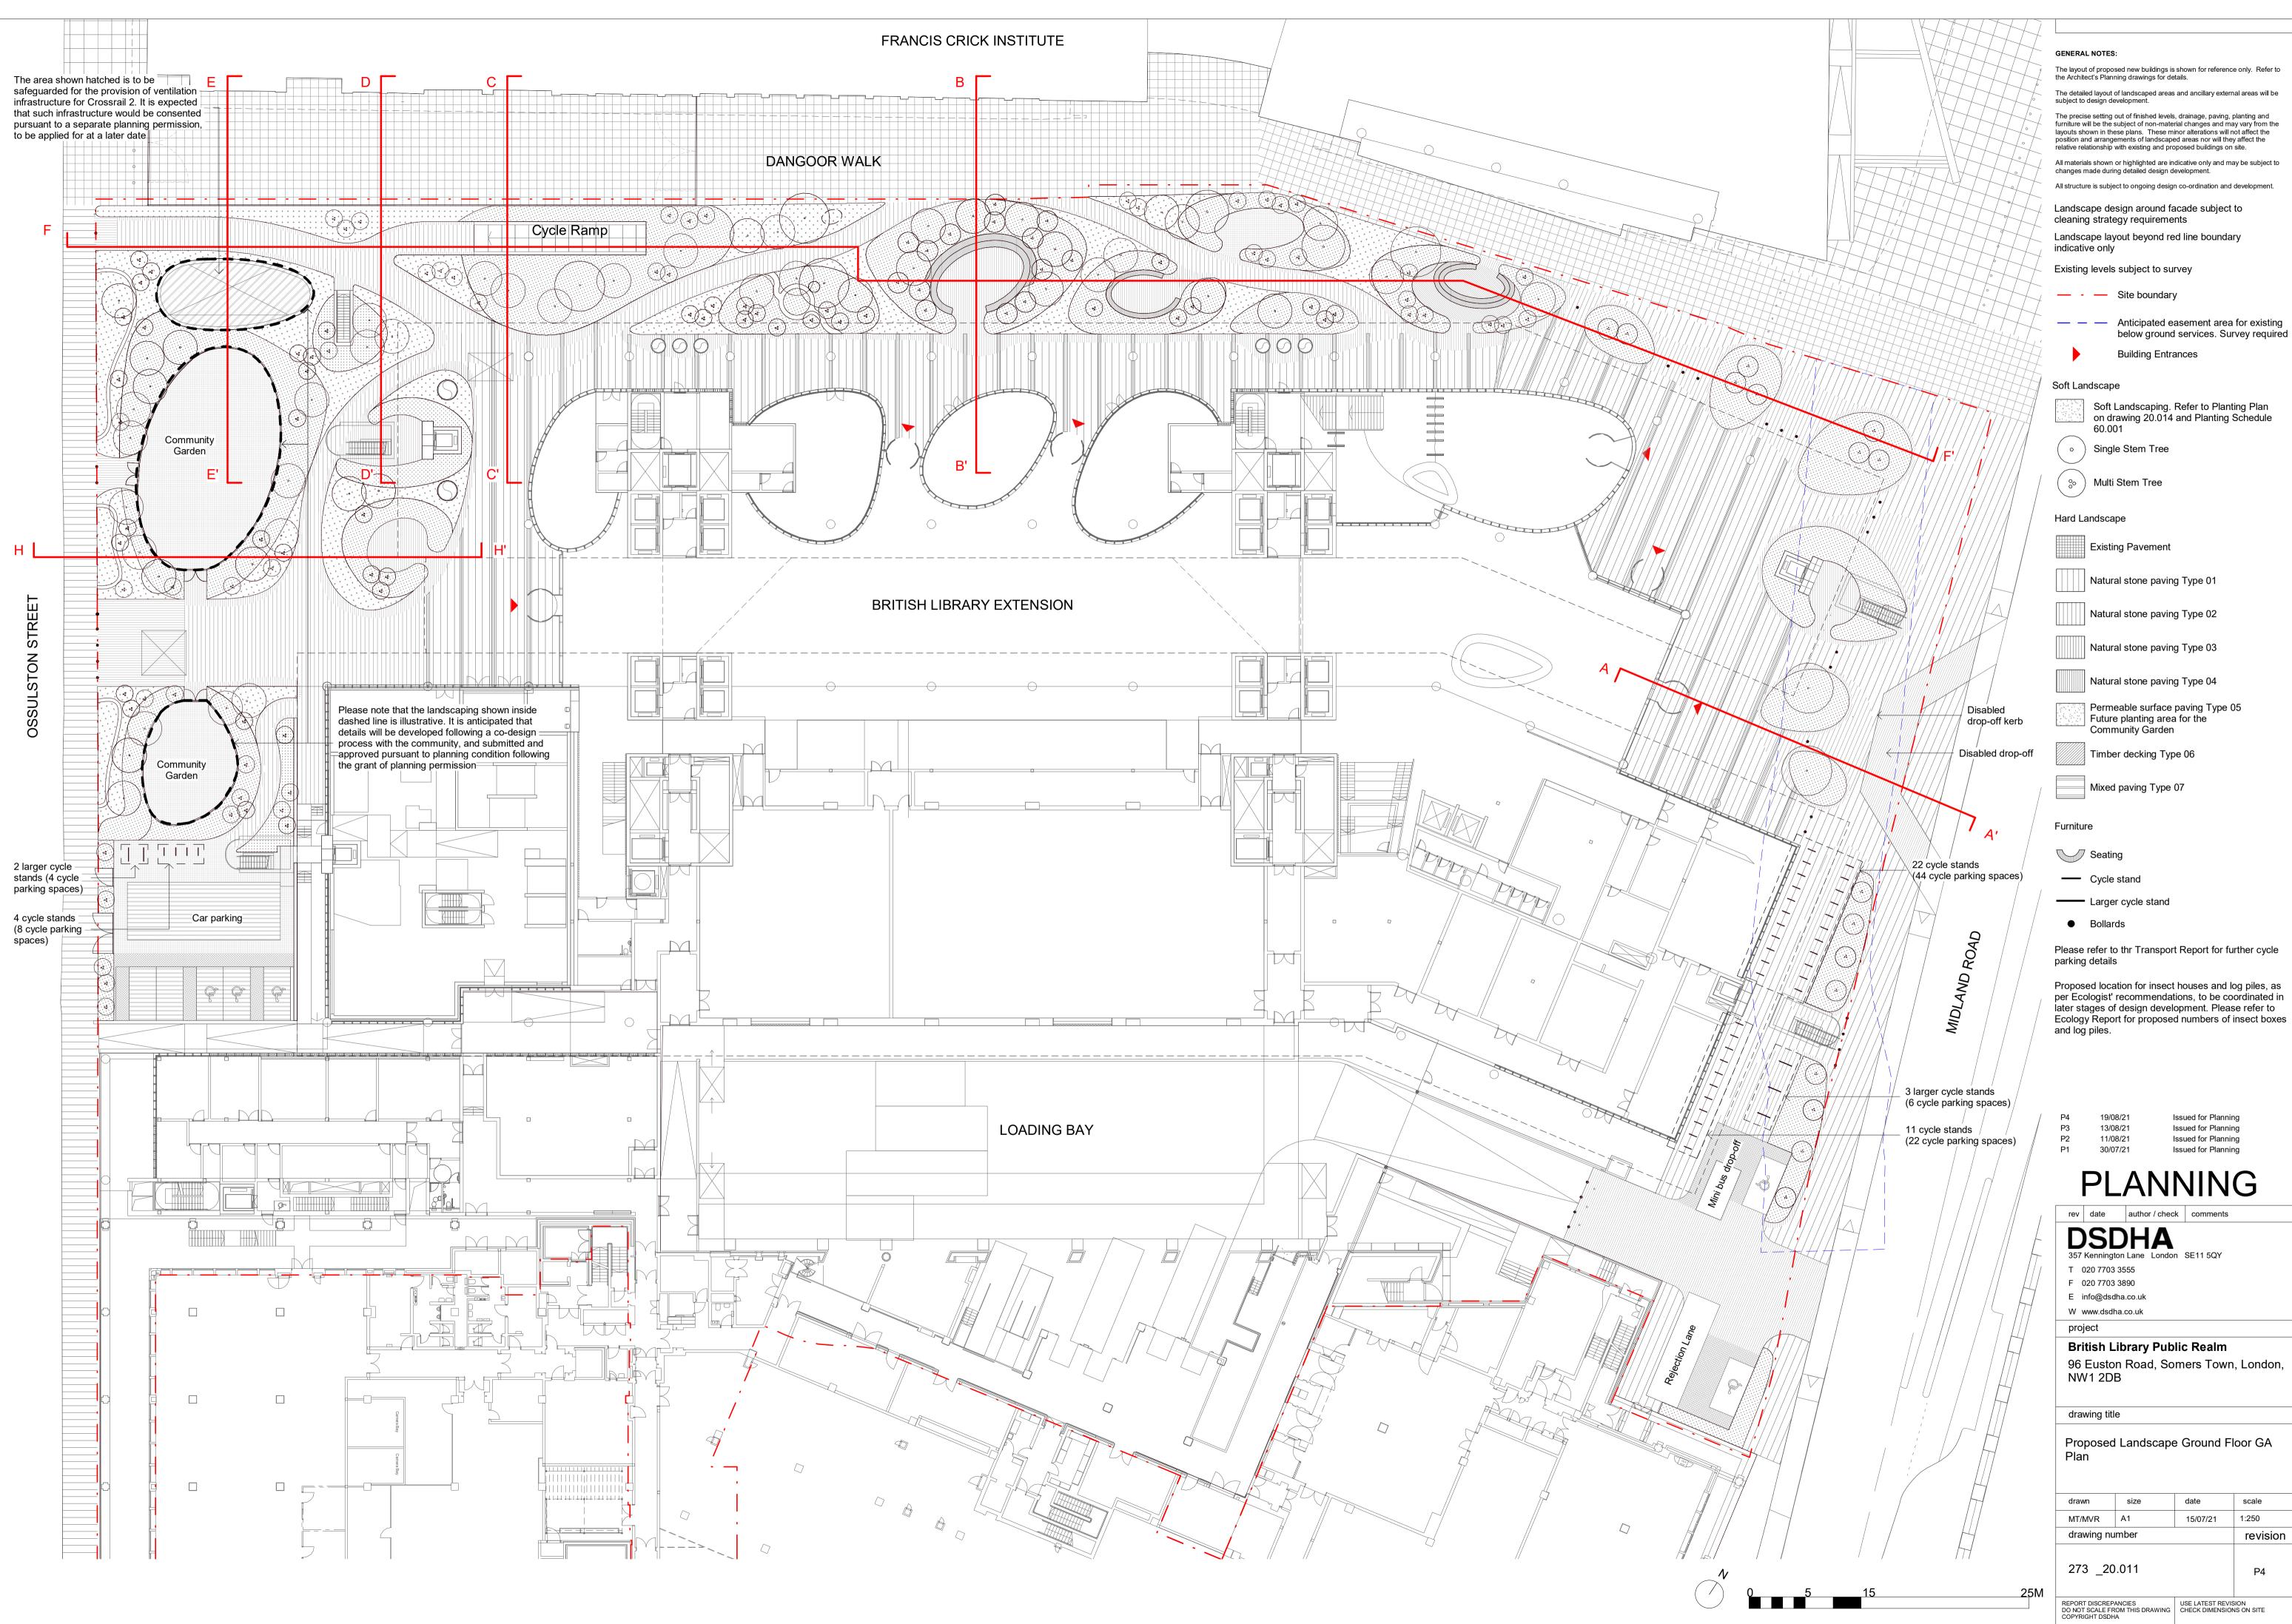

The layout of proposed new buildings is shown for reference only. Refer to the Architect's Planning drawings for details. The detailed layout of landscaped areas and ancillary external areas will be subject to design development.

The precise setting out of finished levels, drainage, paving, planting and furniture will be the subject of non-material changes and may vary from the layouts shown in these plans. These minor alterations will not affect the position and arrangements of landscaped areas nor will they affect the relative relationship with existing and proposed buildings on site.

All materials shown or highlighted are indicative only and may be subject to changes made during detailed design development.

Landscape design around facade subject to

Landscape layout beyond red line boundary

Existing levels subject to survey

— - — Site boundary

- Soft Landscaping. Refer to Planting Plan on drawing 20.014 and Planting Schedule 60.001 Single Stem Tree  $\left(\begin{array}{c}\circ\\\circ\end{array}\right)$  Multi Stem Tree Existing Pavement Natural stone paving Type 01 Natural stone paving Type 02 Natural stone paving Type 03 Natural stone paving Type 04 Permeable surface paving Type 05 Future planting area for the Community Garden
- Timber decking Type 06
- Mixed paving Type 07
- Cycle stand
- Larger cycle stand

Please refer to thr Transport Report for further cycle parking details

Proposed location for insect houses and log piles, as per Ecologist' recommendations, to be coordinated in later stages of design development. Please refer to Ecology Report for proposed numbers of insect boxes

| P4<br>P3<br>P2                                                                                                                                                                                                              | 19/08/21<br>13/08/21<br>11/08/21   | Issued for Plannir<br>Issued for Plannir<br>Issued for Plannir | ng<br>ng |
|-----------------------------------------------------------------------------------------------------------------------------------------------------------------------------------------------------------------------------|------------------------------------|----------------------------------------------------------------|----------|
|                                                                                                                                                                                                                             | PLAN                               | Issued for Plannir                                             |          |
| rev da                                                                                                                                                                                                                      | te author / che                    | ck comments                                                    |          |
| SSDHA<br>357 Kennington Lane London SE11 5QY<br>T 020 7703 3555<br>F 020 7703 3890<br>E info@dsdha.co.uk<br>W www.dsdha.co.uk<br>project<br>British Library Public Realm<br>96 Euston Road, Somers Town, London,<br>NW1 2DB |                                    |                                                                |          |
| drawing                                                                                                                                                                                                                     | g title                            |                                                                |          |
| Propos<br>Plan                                                                                                                                                                                                              | sed Landscap                       | e Ground Fl                                                    | oor GA   |
| drawn                                                                                                                                                                                                                       | size                               | date                                                           | scale    |
| MT/MVR                                                                                                                                                                                                                      | A1                                 | 15/07/21                                                       | 1:250    |
| drawing number                                                                                                                                                                                                              |                                    |                                                                | revisior |
| 273 _20.011                                                                                                                                                                                                                 |                                    |                                                                | P4       |
| REPORT DISC                                                                                                                                                                                                                 | CREPANCIES<br>LE FROM THIS DRAWING | USE LATEST REVIS                                               |          |