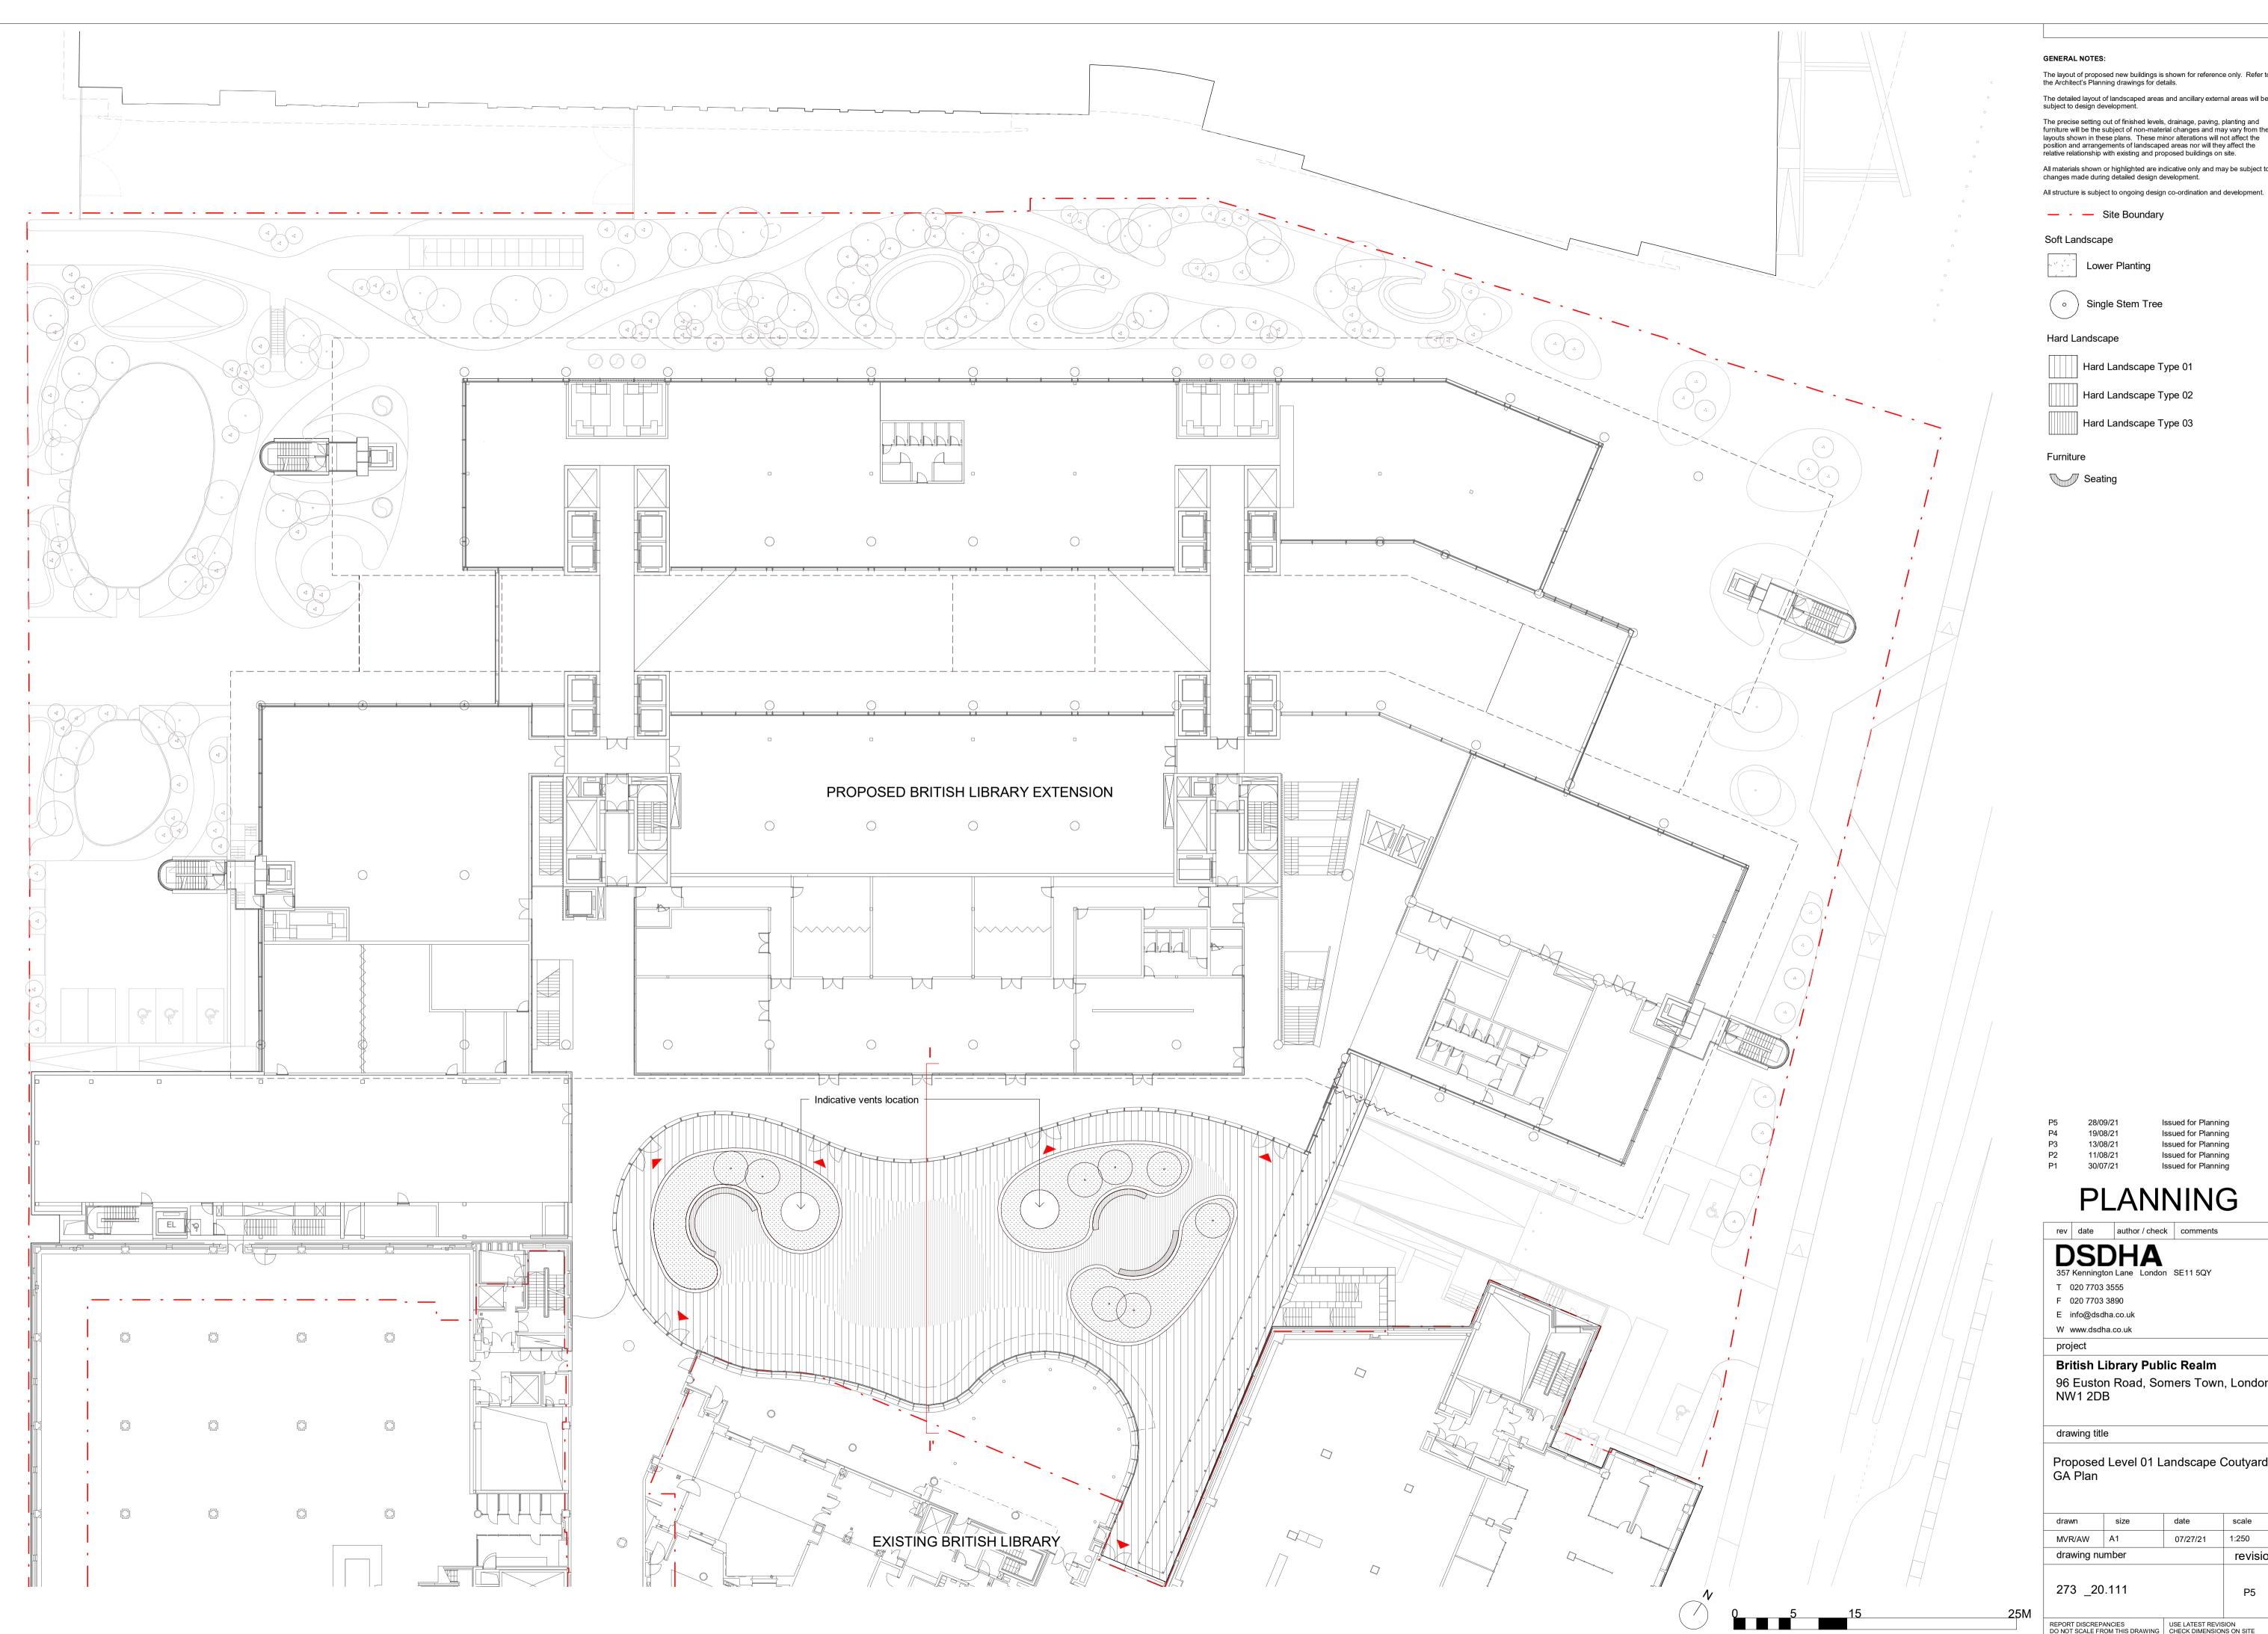

The layout of proposed new buildings is shown for reference only. Refer to the Architect's Planning drawings for details. The detailed layout of landscaped areas and ancillary external areas will be subject to design development.

The precise setting out of finished levels, drainage, paving, planting and furniture will be the subject of non-material changes and may vary from the layouts shown in these plans. These minor alterations will not affect the position and arrangements of landscaped areas nor will they affect the relative relationship with existing and proposed buildings on site.

All materials shown or highlighted are indicative only and may be subject to changes made during detailed design development.

Lower Planting

Hard Landscape Type 01 Hard Landscape Type 02

Issued for Planning Issued for Planning Issued for Planning Issued for Planning Issued for Planning

# PLANNING

rev date author / check comments **DSDHA** 357 Kennington Lane London SE11 5QY T 020 7703 3555 F 020 7703 3890 E info@dsdha.co.uk

British Library Public Realm 96 Euston Road, Somers Town, London, NW1 2DB

Proposed Level 01 Landscape Coutyard GA Plan

| drawn                                               | size                                | date     | scale    |
|-----------------------------------------------------|-------------------------------------|----------|----------|
| MVR/AW                                              | A1                                  | 07/27/21 | 1:250    |
| drawing number                                      |                                     |          | revision |
| 273 _20.111                                         |                                     |          | P5       |
| REPORT DISCREP<br>DO NOT SCALE FR<br>COPYRIGHT DSDH | E FROM THIS DRAWING CHECK DIMENSION |          |          |