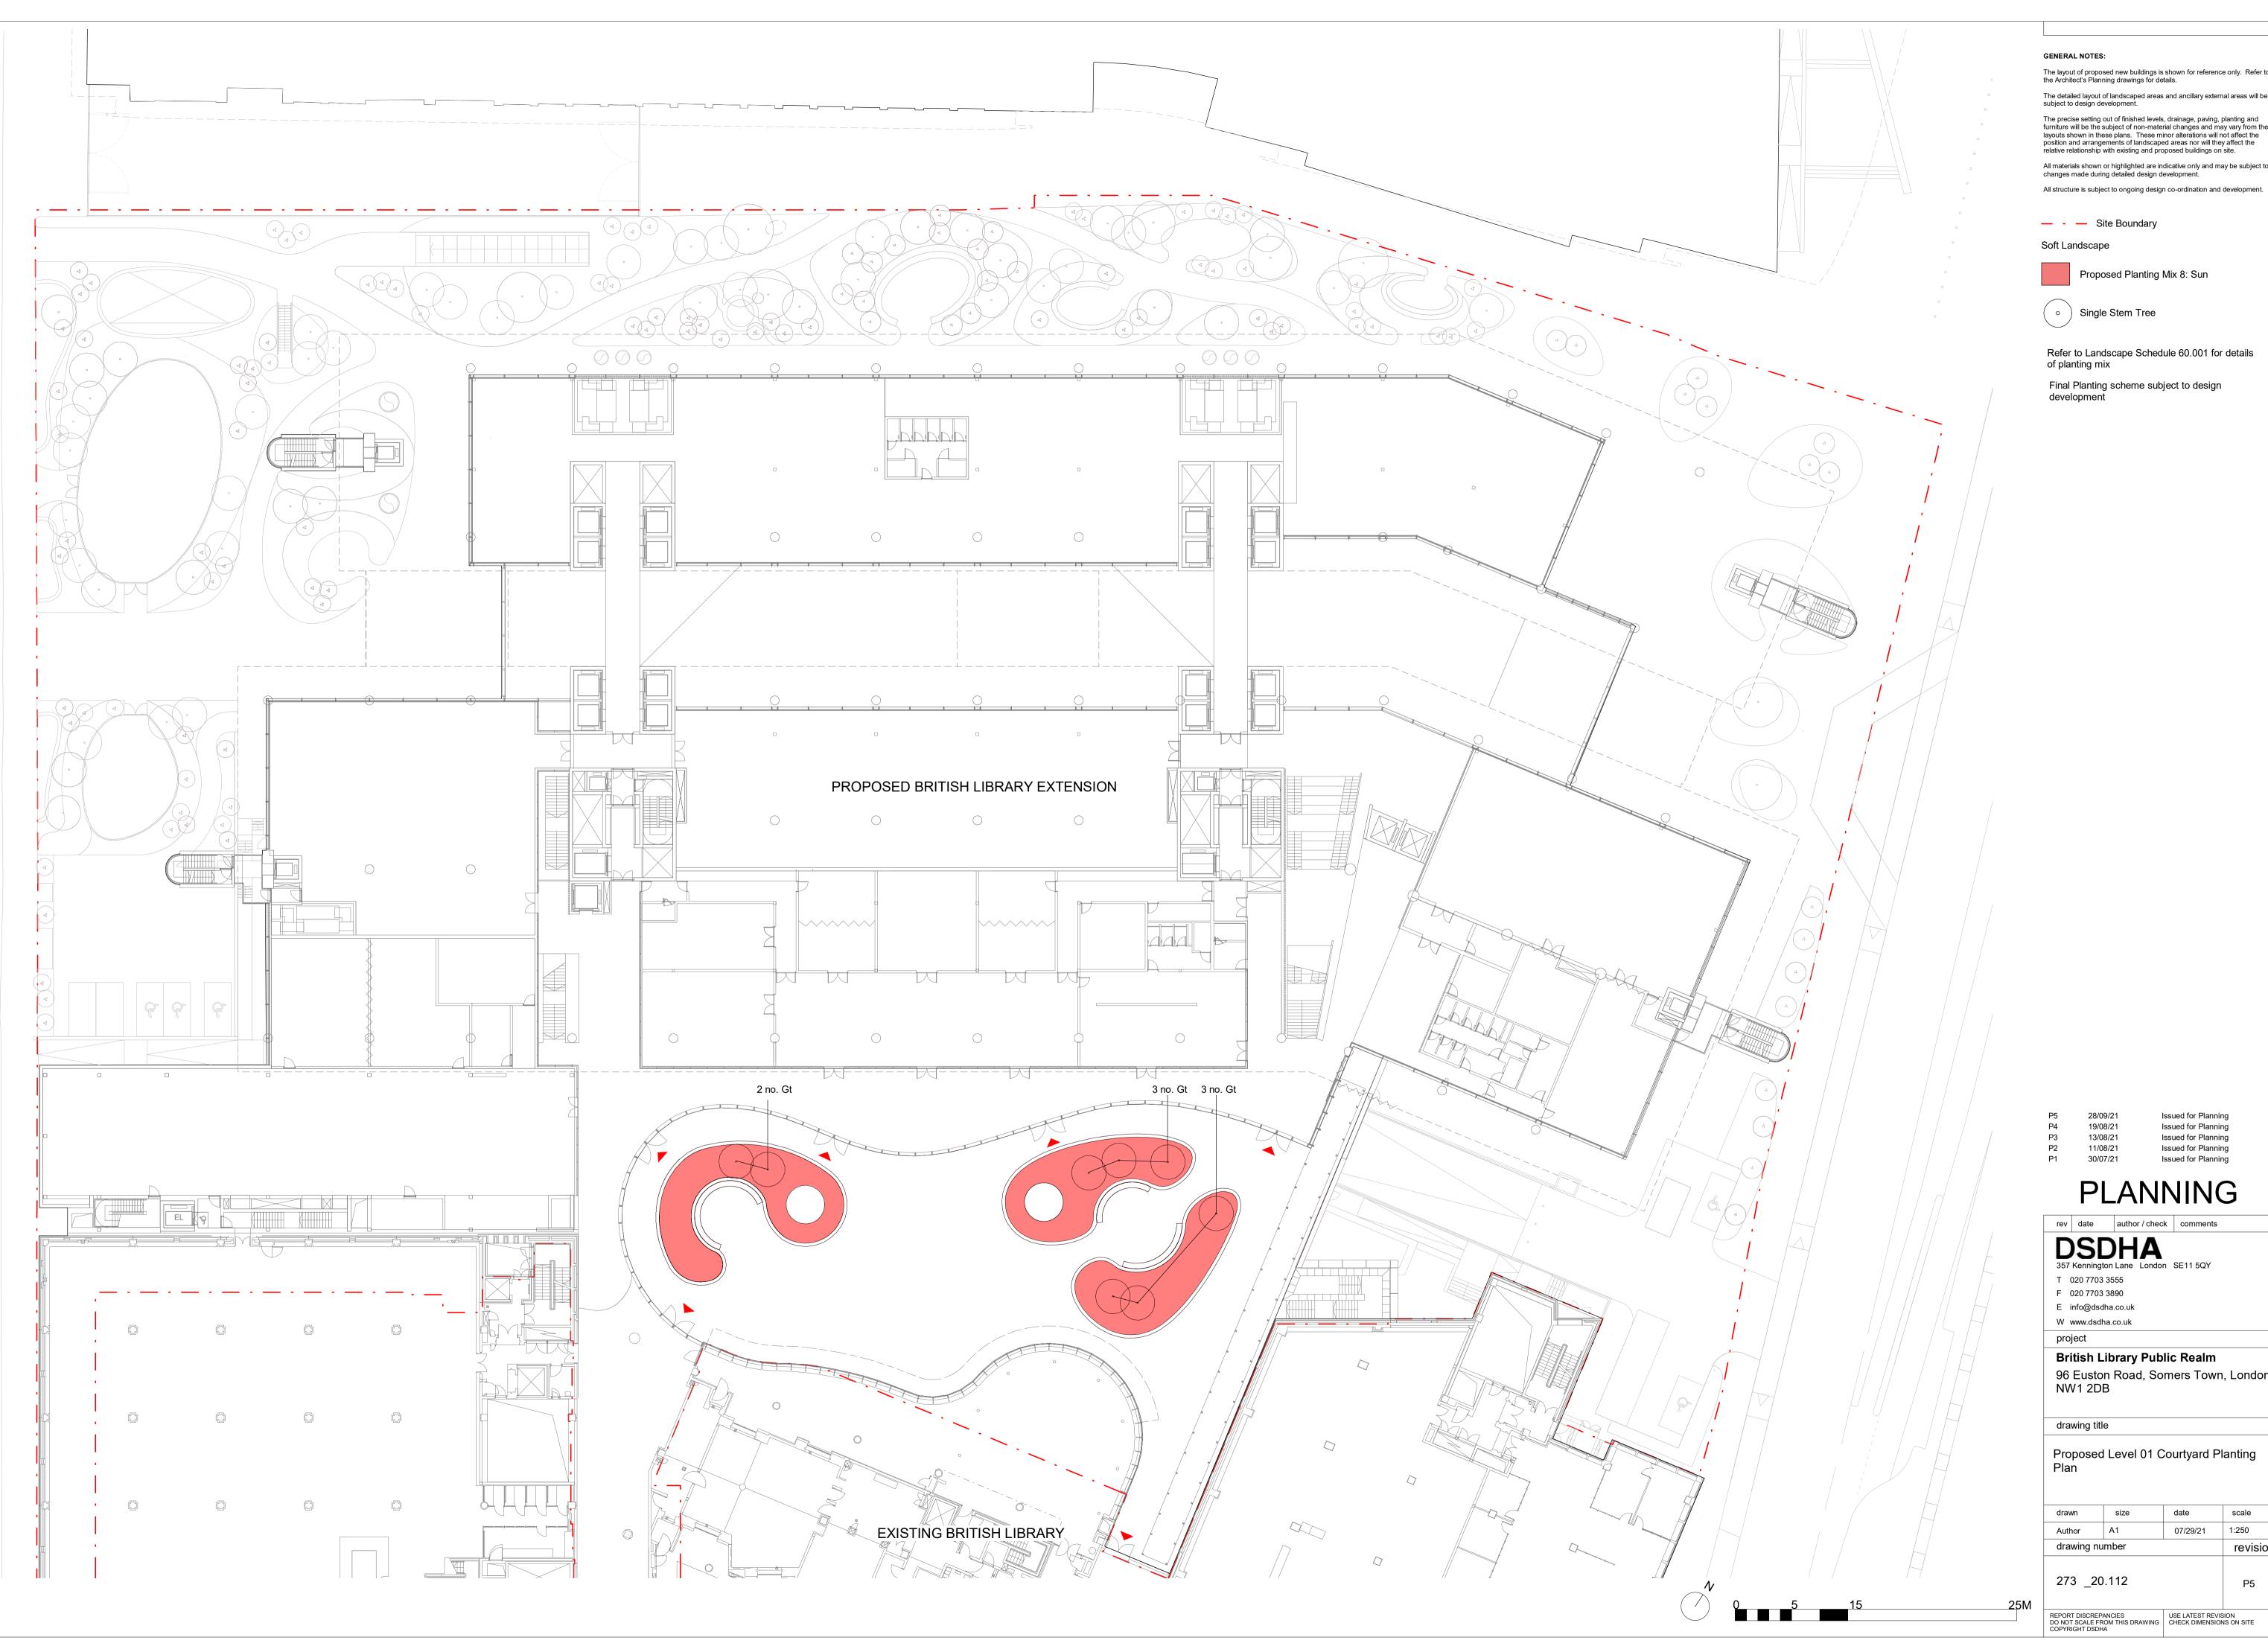

All materials shown or highlighted are indicative only and may be subject to changes made during detailed design development.

Proposed Planting Mix 8: Sun

o Single Stem Tree

Refer to Landscape Schedule 60.001 for details

Final Planting scheme subject to design development

Issued for Planning **PLANNING** 

Issued for Planning Issued for Planning
Issued for Planning

E info@dsdha.co.uk

British Library Public Realm 96 Euston Road, Somers Town, London, NW1 2DB

Proposed Level 01 Courtyard Planting Plan

| drawn          | size | date     | scale    |
|----------------|------|----------|----------|
| Author         | A1   | 07/29/21 | 1:250    |
| drawing number |      |          | revision |
| 273 _20.112    |      |          | P5       |