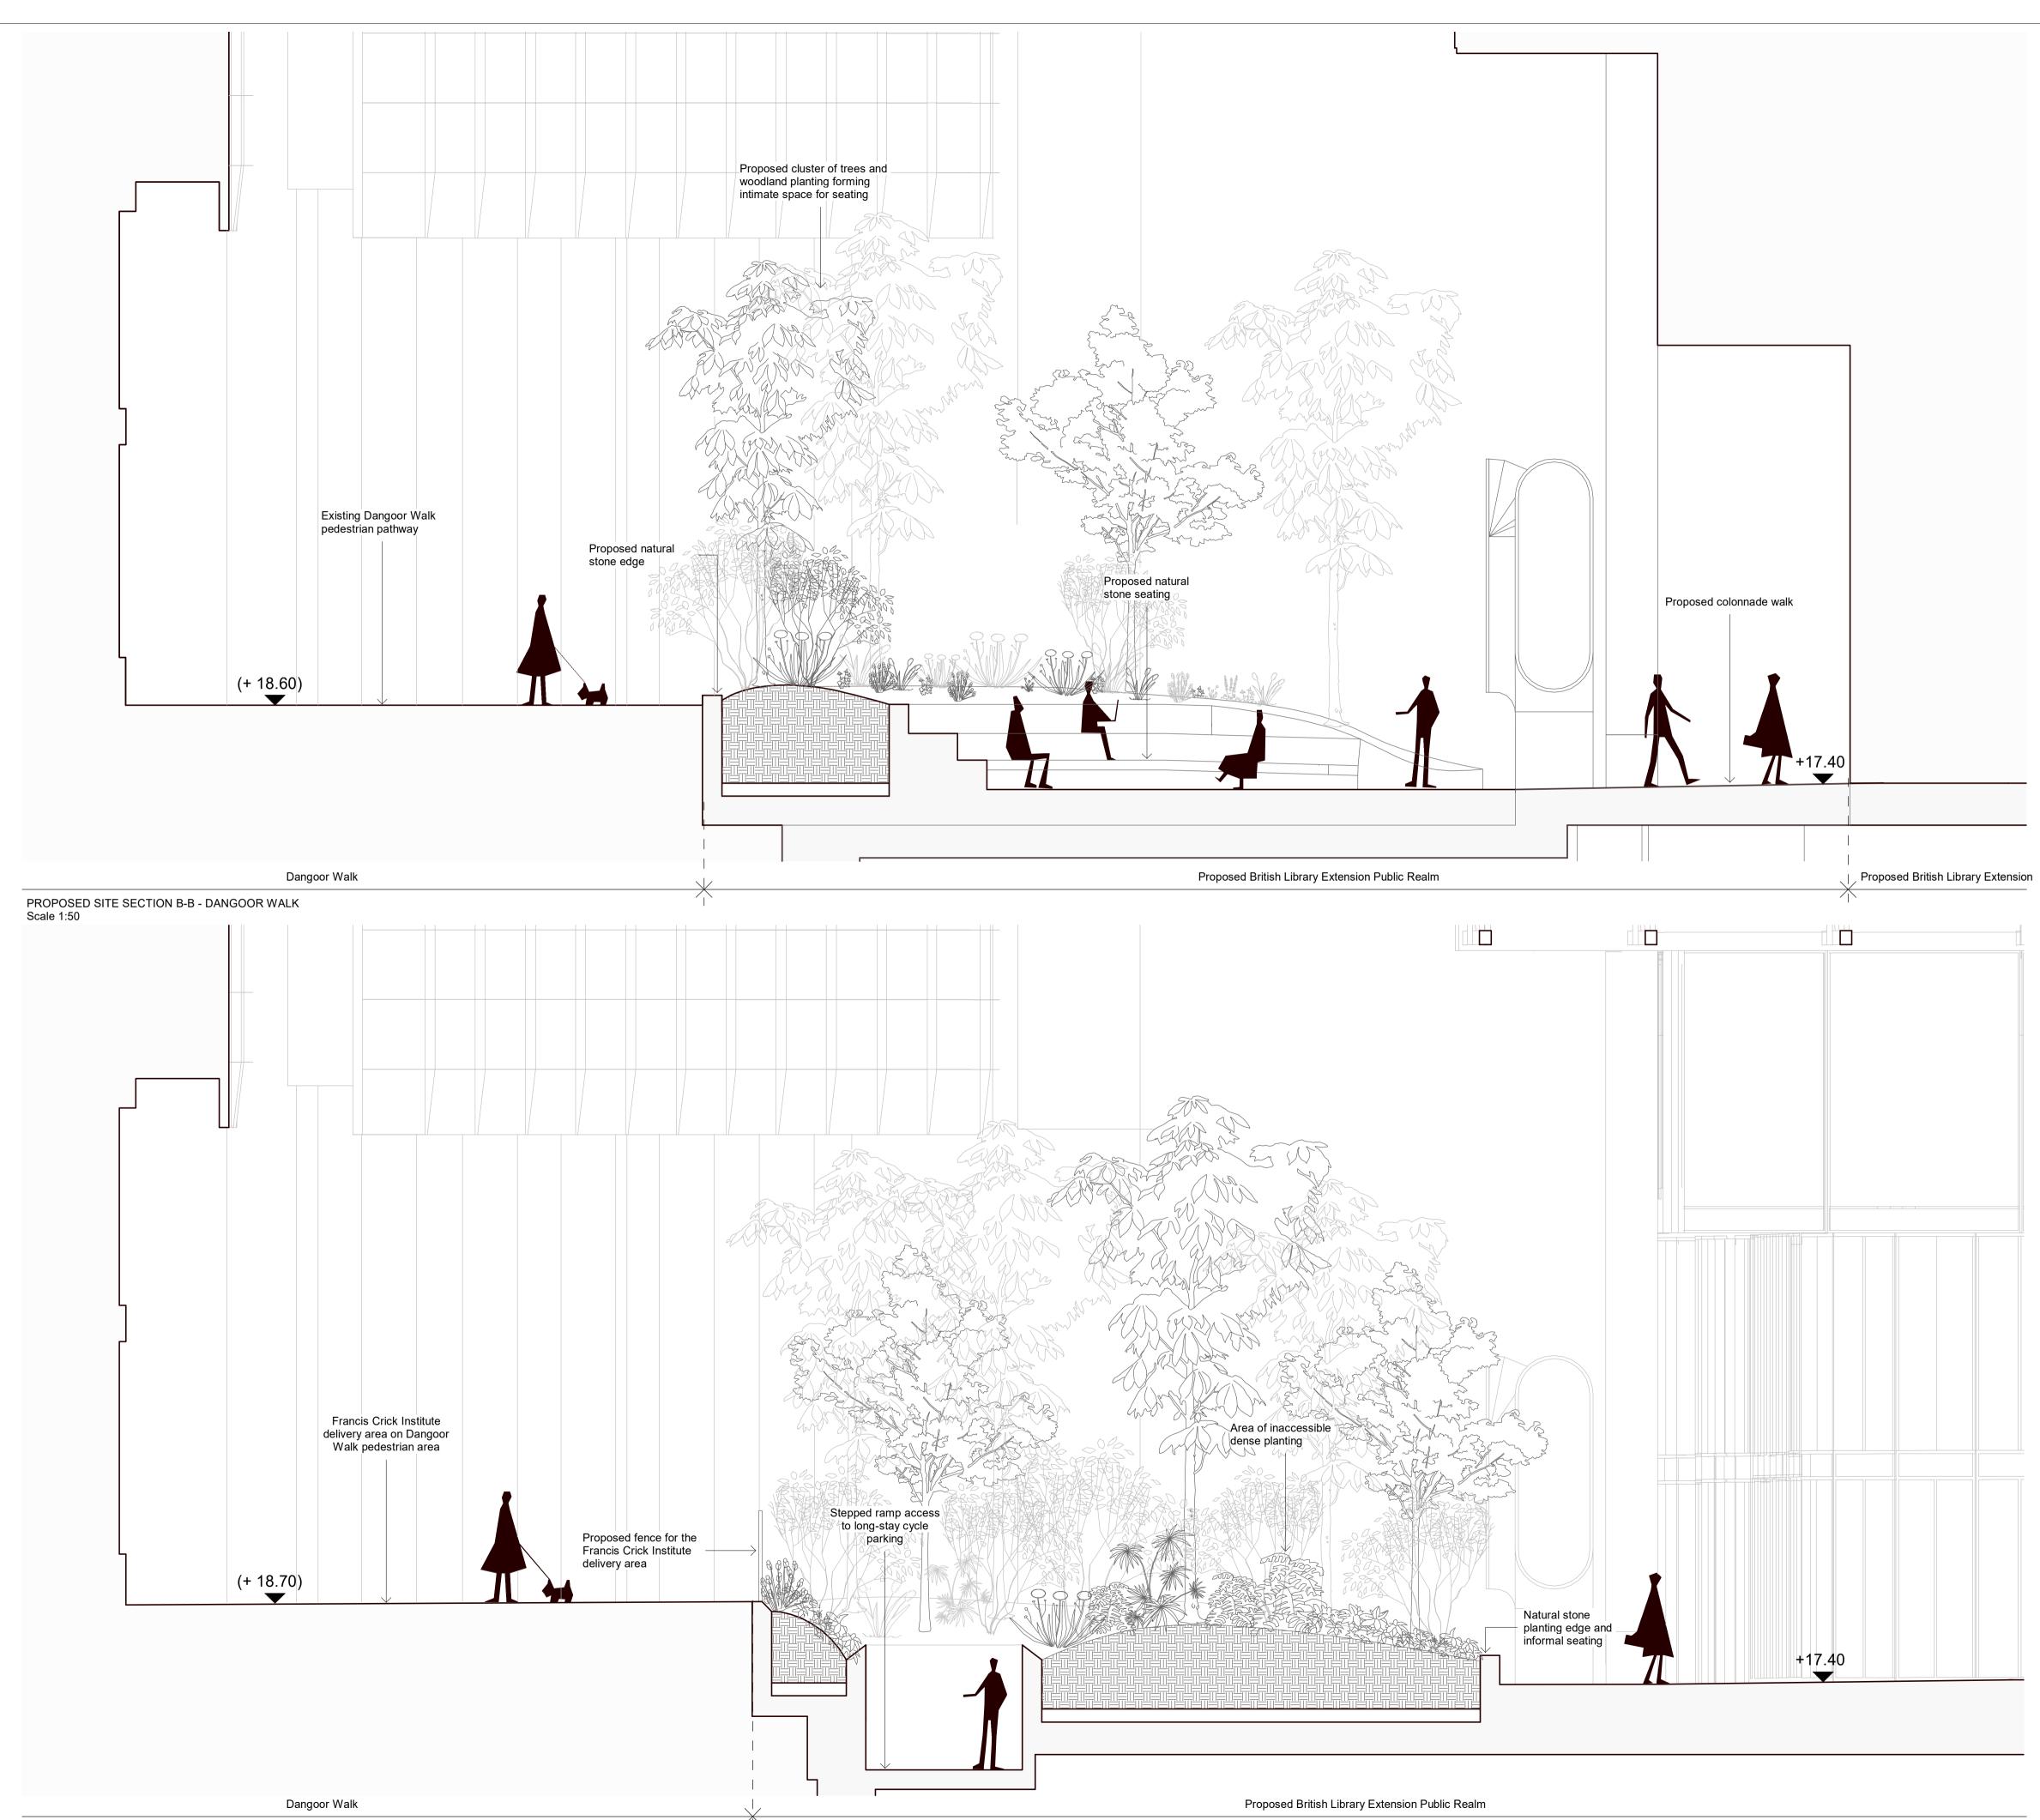

PROPOSED SITE SECTION C-C - DANGOOR WALK Scale 1:50

## GENERAL NOTES:

The layout of proposed new buildings is shown for reference only. Refer to the Architect's Planning drawings for details. The detailed layout of landscaped areas and ancillary external areas will be subject to design development.

The precise setting out of finished levels, drainage, paving, planting and furniture will be the subject of non-material changes and may vary from the layouts shown in these plans. These minor alterations will not affect the position and arrangements of landscaped areas nor will they affect the relative relationship with existing and proposed buildings on site.

All materials shown or highlighted are indicative only and may be subject to changes made during detailed design development. All