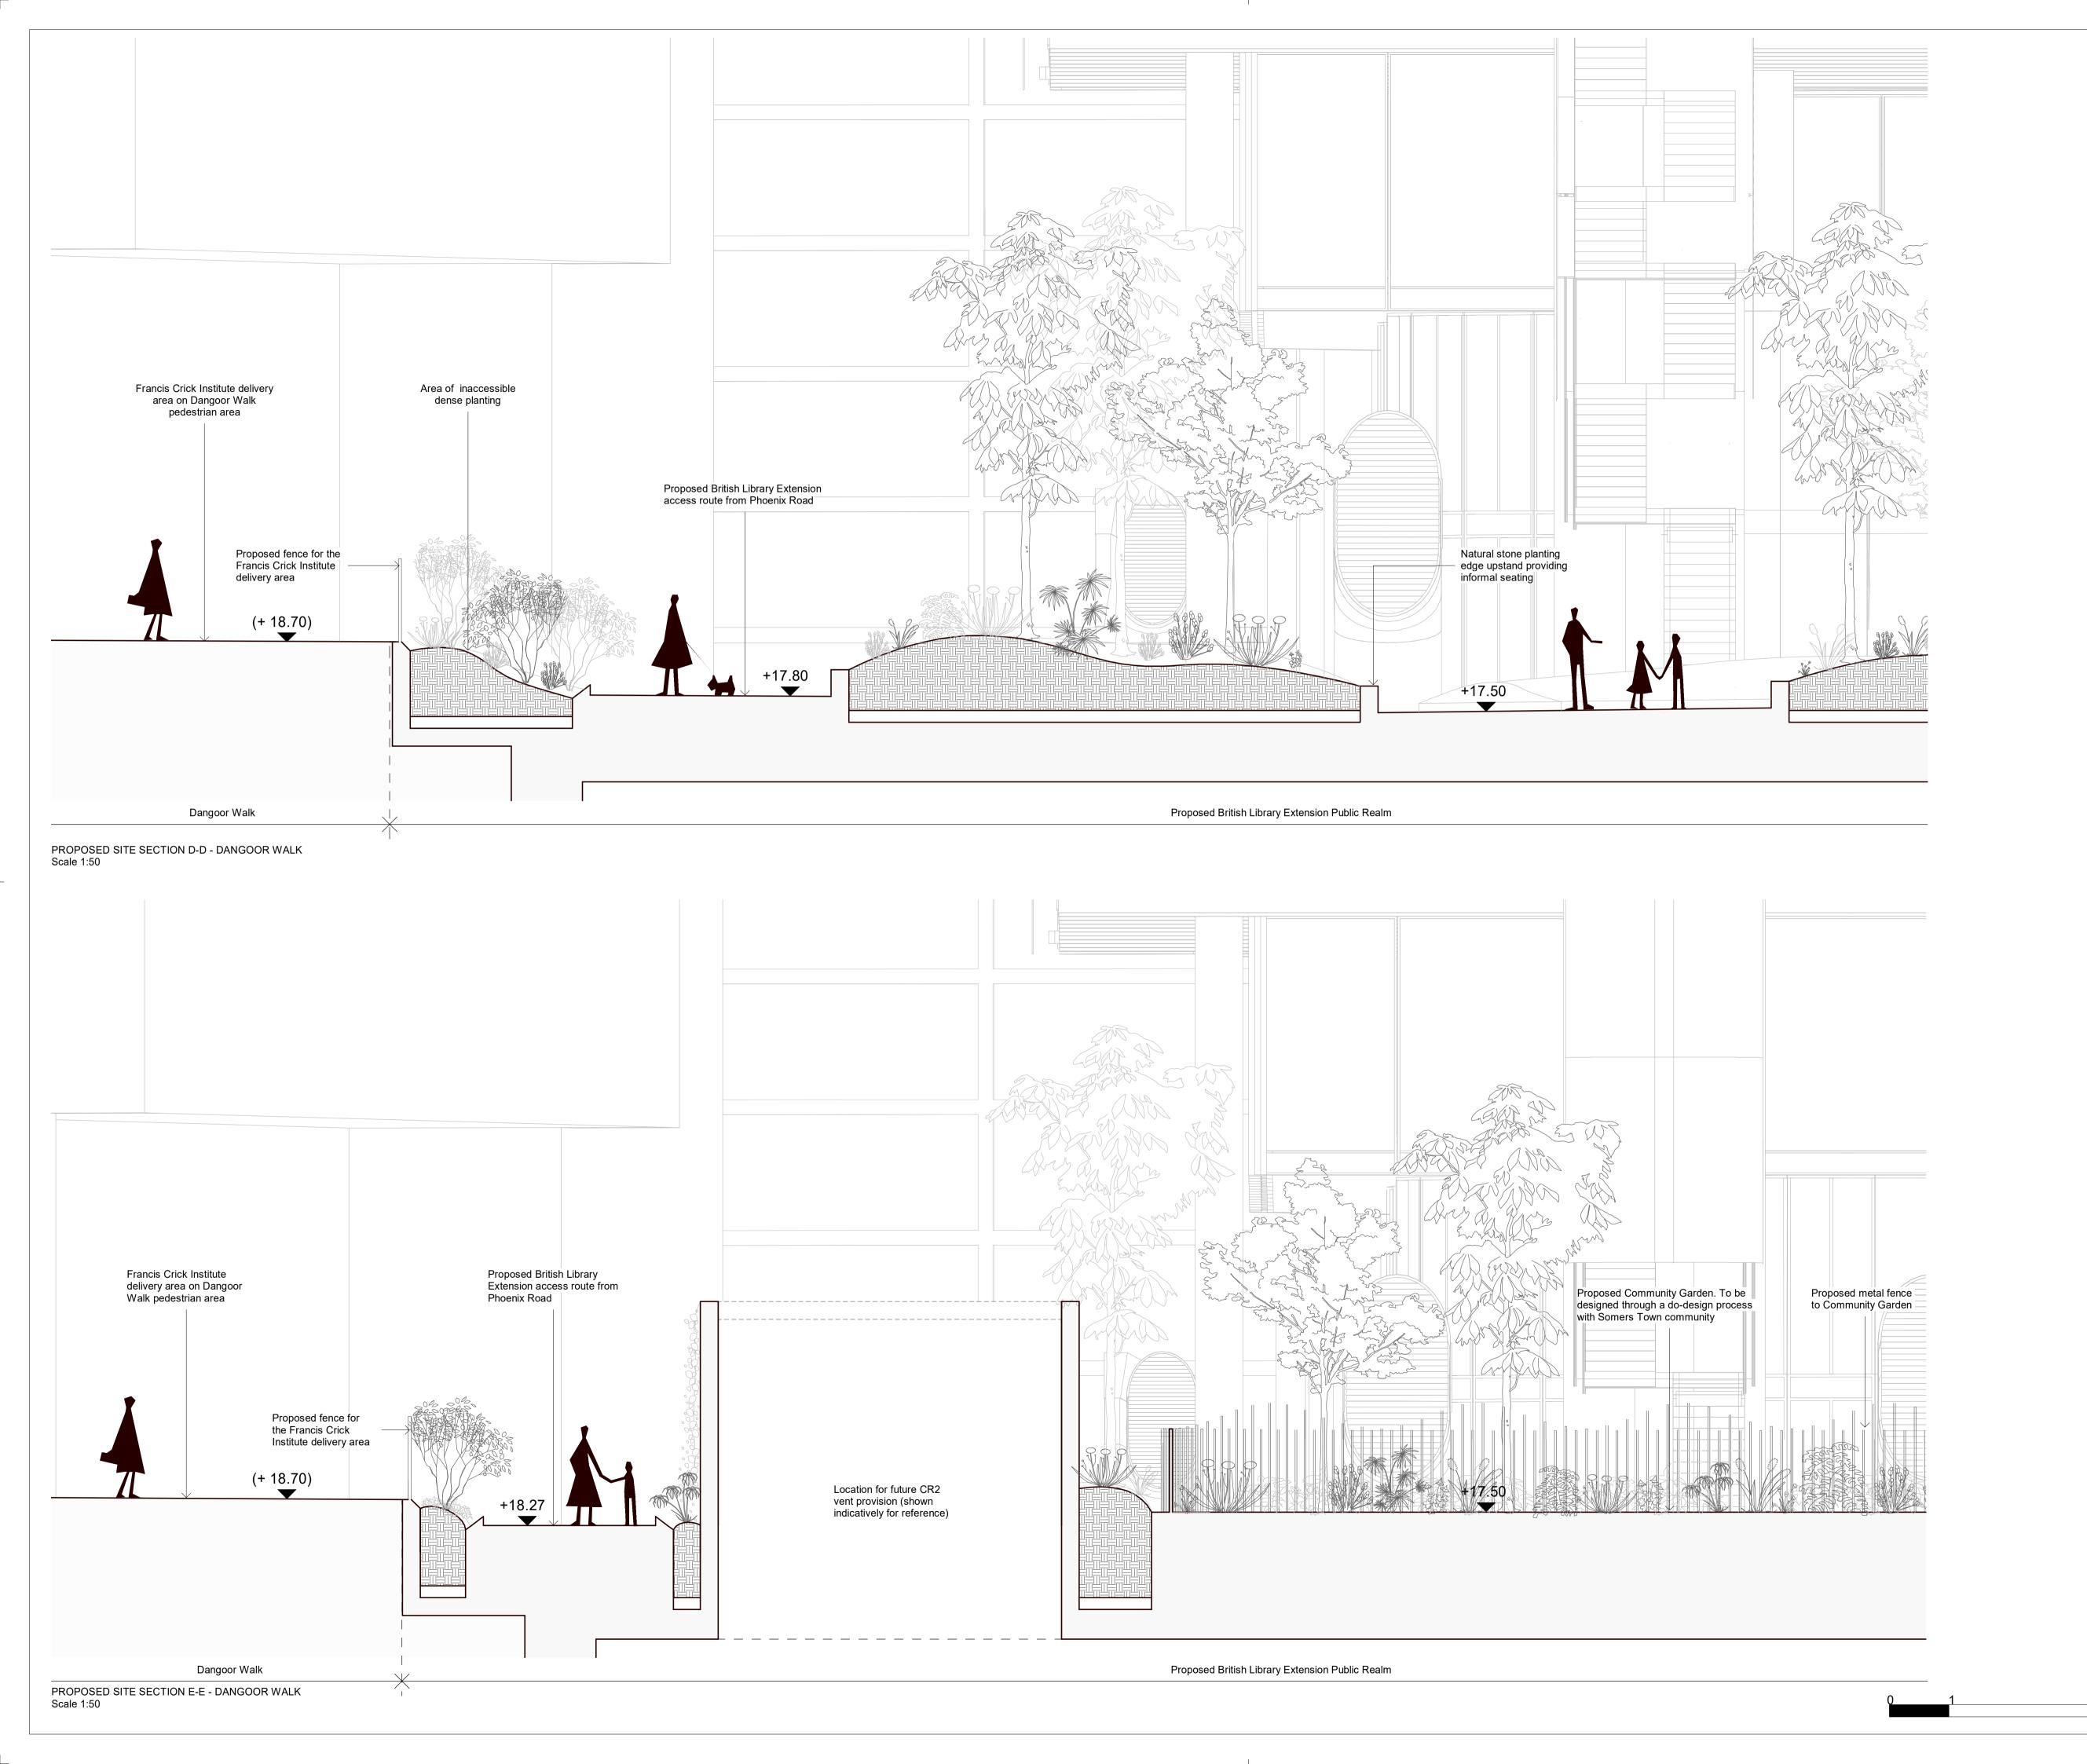

drawing title

Proposed Site Section D-D and E-E Dangoor Walk

| drawn                                                                     | size | date                                            | scale    |
|---------------------------------------------------------------------------|------|-------------------------------------------------|----------|
| MVR/AW                                                                    | A1   | 16/07/21                                        | 1:50     |
| drawing number                                                            |      |                                                 | revision |
| 273 _30.012                                                               |      |                                                 |          |
| REPORT DISCREPANCIES<br>DO NOT SCALE FROM THIS DRAWING<br>COPYRIGHT DSDHA |      | USE LATEST REVISION<br>CHECK DIMENSIONS ON SITE |          |