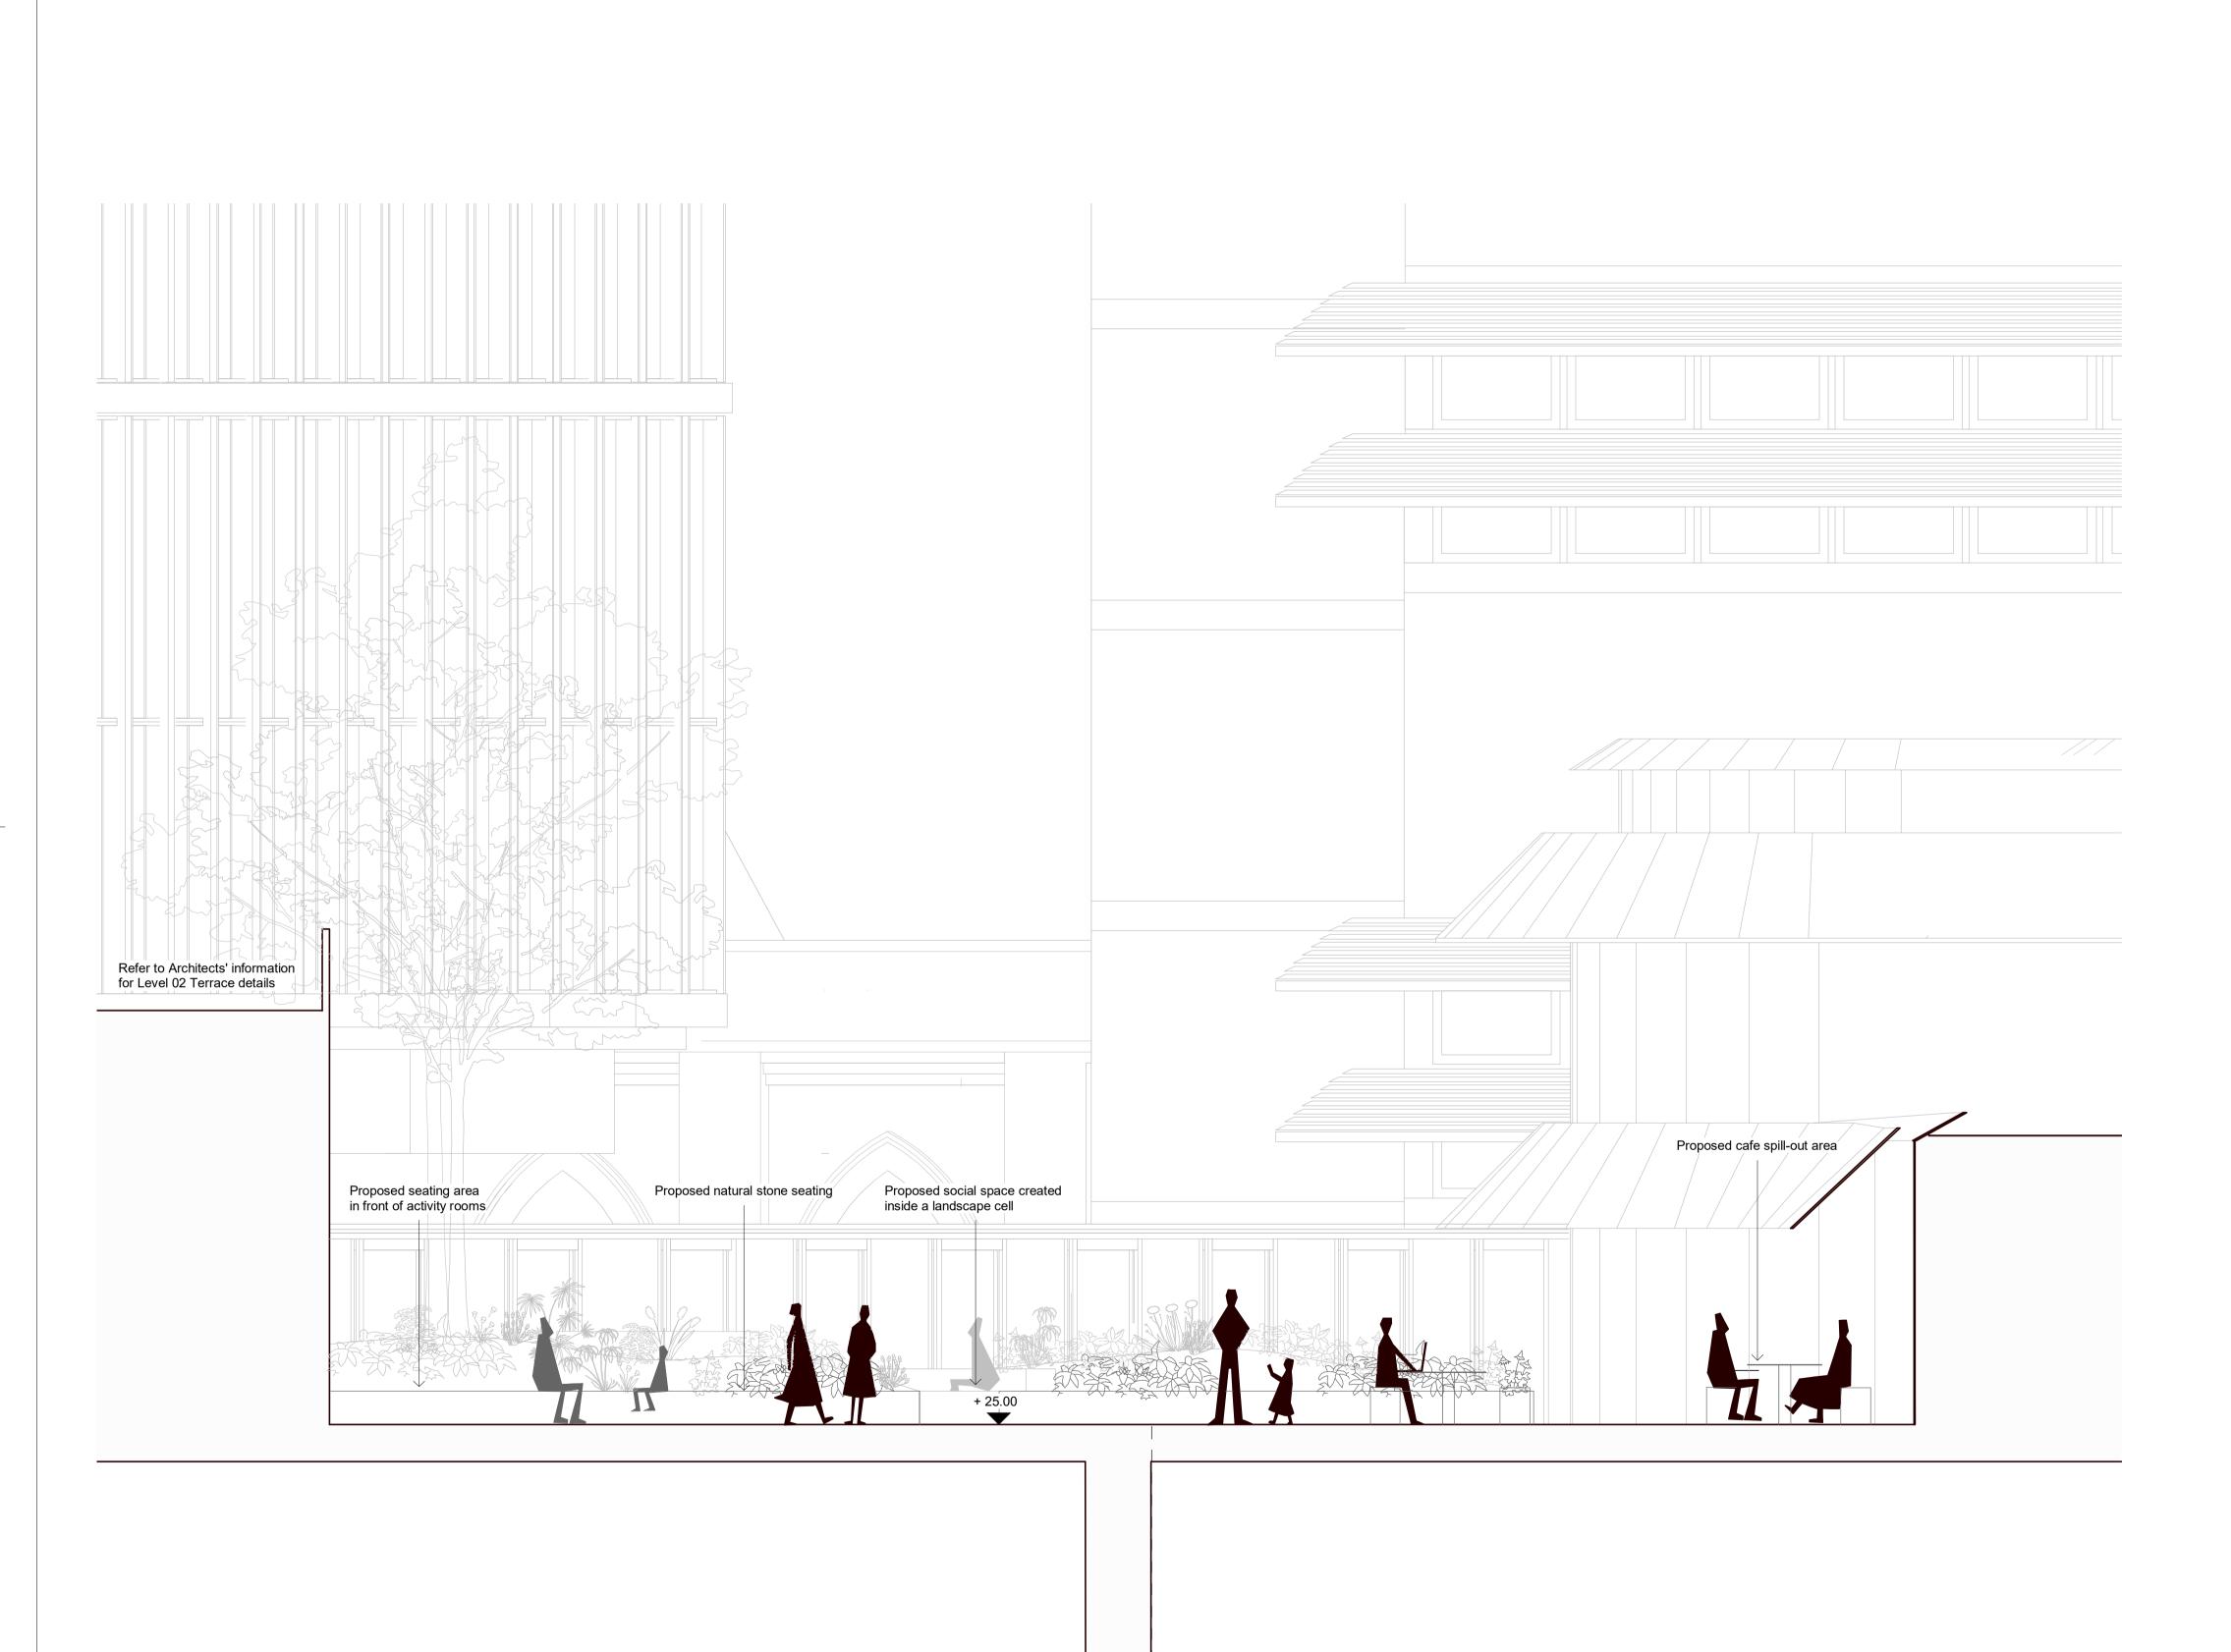

Proposed British Library Extension

Existing British Library

## GENERAL NOTES:

The layout of proposed new buildings is shown for reference only. Refer to the Architect's Planning drawings for details.

The detailed layout of landscaped areas and ancillary external areas will be subject to design development.

The precise setting out of finished levels, drainage, paving, planting and furniture will be the subject of non-material changes and may vary from the layouts shown in these plans. These minor alterations will not affect the position and arrangements of landscaped areas nor will they affect the relative relationship with existing and proposed buildings on site.

All materials shown or highlighted are indicative only and may be subject to changes made during detailed design development. All structure is subject to ongoing design co-ordination and development.

|                                                                               |                                                                          | ssued for Plannir<br>ssued for Plannir | •                      |
|-------------------------------------------------------------------------------|--------------------------------------------------------------------------|----------------------------------------|------------------------|
|                                                                               | LAN                                                                      |                                        | 0                      |
| rev date                                                                      | author / chec                                                            | k comments                             |                        |
|                                                                               | 3 3890<br>dha.co.uk                                                      | n SE11 5QY                             |                        |
| project                                                                       |                                                                          |                                        |                        |
|                                                                               | Library Pub                                                              |                                        | London                 |
| 96 Eusto<br>NW1 2D                                                            | on Road, So<br>)B                                                        |                                        | , London,              |
| 96 Eusto<br>NW1 2D<br>drawing tit                                             | on Road, So<br>)B<br><sup>tle</sup><br>d Site Sectio                     | mers Town                              | , London,<br>Level     |
| 96 Eusto<br>NW1 2D<br>drawing tit                                             | on Road, So<br>)B<br><sup>tle</sup><br>d Site Sectio                     | mers Town                              |                        |
| 96 Eusto<br>NW1 2D<br>drawing tit<br>Proposed<br>01 courty                    | on Road, So<br>DB<br>tle<br>d Site Sectio<br>yard                        | mers Town                              | Level                  |
| 96 Eusto<br>NW1 2D<br>drawing tit<br>Proposed<br>01 courty                    | on Road, So<br>DB<br>tle<br>d Site Section<br>yard                       | mers Town<br>on I-I                    | Level                  |
| 96 Eusto<br>NW1 2D<br>drawing tit<br>Proposed<br>01 courty<br>drawn<br>SA/MVR | on Road, So<br>DB<br>tle<br>d Site Sectio<br>/ard<br>size<br>A1<br>umber | mers Town<br>on I-I                    | Level<br>scale<br>1:50 |