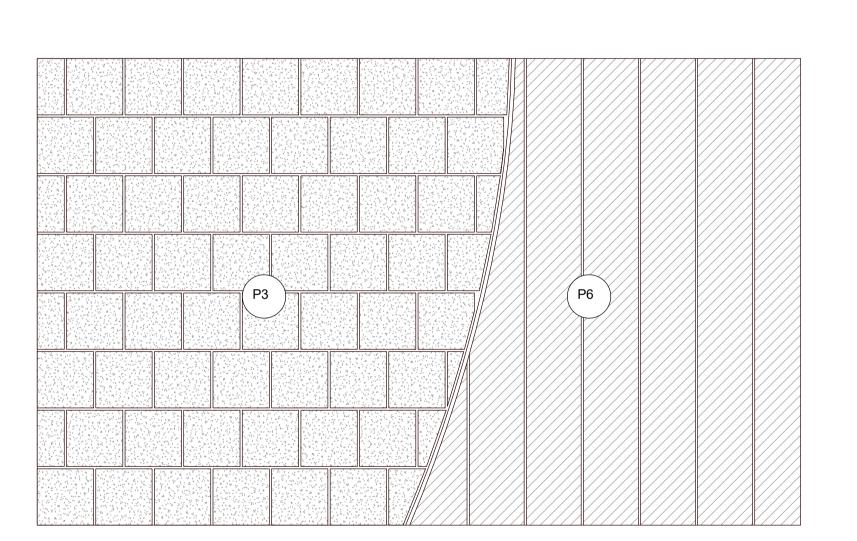

TYPICAL PAVEMENT INTERFACING DETAILS - P1, P2, P3 and P4

TYPICAL PAVEMENT INTERFACING DETAILS - P3 and P5

TYPICAL PAVEMENT INTERFACING DETAILS - P3 and P6

**GENERAL NOTES:** 

The layout of proposed new buildings is shown for reference only. Refer to the Architect's Planning drawings for details.