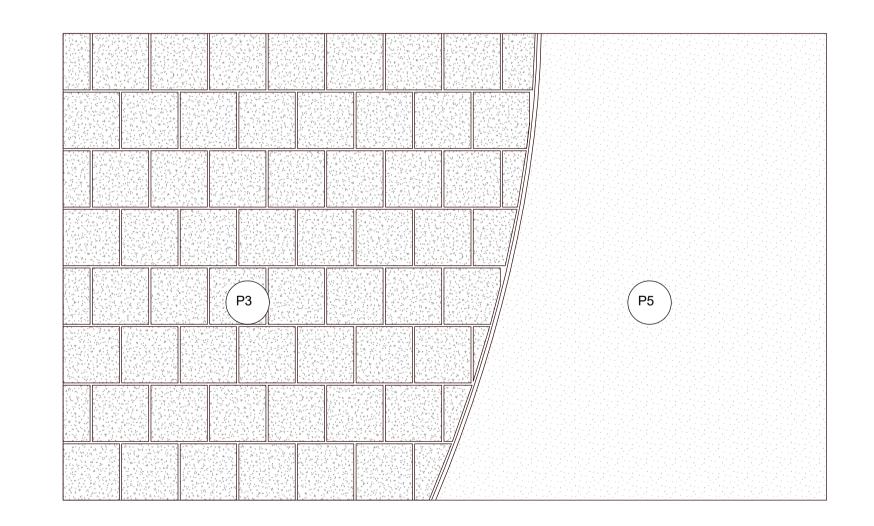

TYPICAL PAVEMENT INTERFACING DETAILS - P1, P2, P3 and P4

TYPICAL PAVEMENT INTERFACING DETAILS - P3 and P5

TYPICAL PAVEMENT INTERFACING DETAILS - P3 and P6

**GENERAL NOTES:** 

The layout of proposed new buildings is shown for reference only. Refer to the Architect's Planning drawings for details.