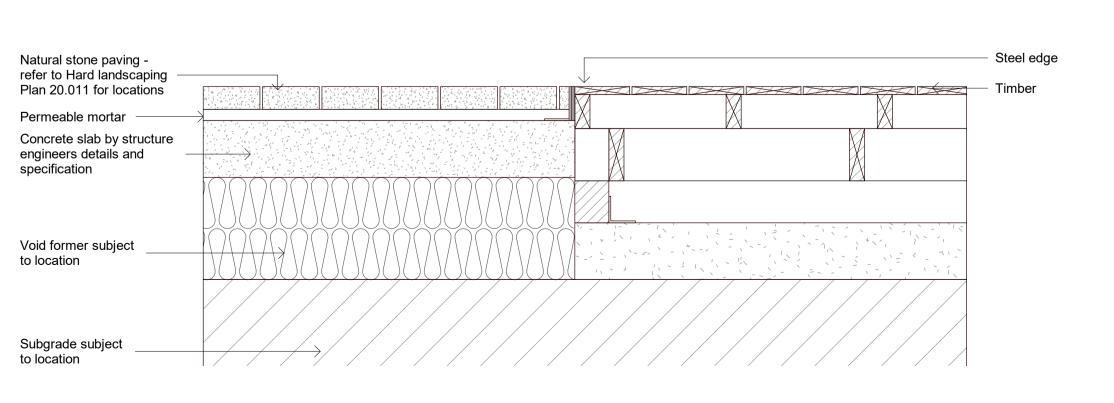

TYPICAL PAVEMENT INTERFACING DETAILS - P1, P2, P3 and P4

TYPICAL PAVEMENT INTERFACING DETAILS - P3 and P5

TYPICAL PAVEMENT INTERFACING DETAILS - P3 and P6

**GENERAL NOTES:** 

The layout of proposed new buildings is shown for reference only. Refer to the Architect's Planning drawings for details.