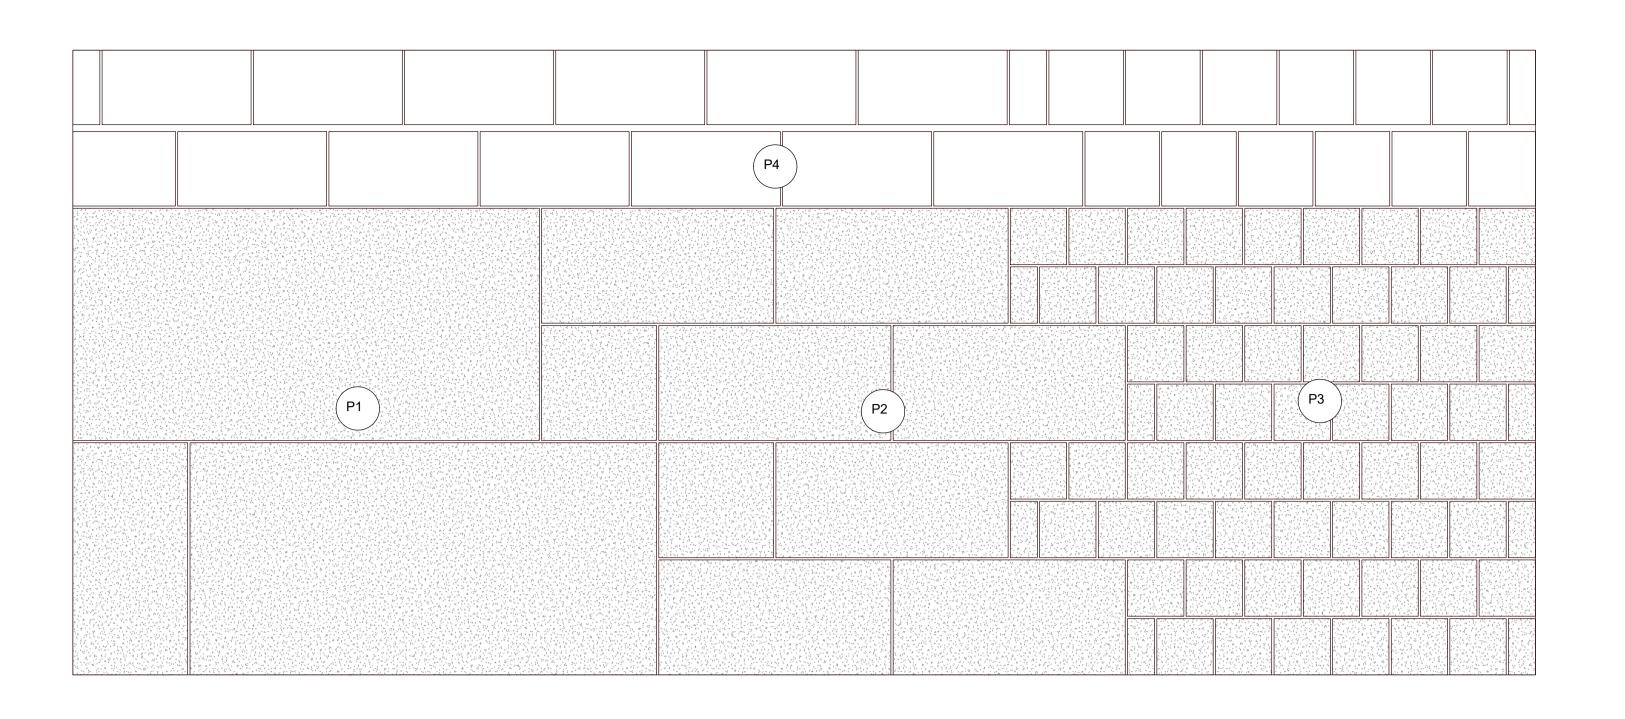

TYPICAL PAVEMENT INTERFACING DETAILS - P1, P2, P3 and P4

TYPICAL PAVEMENT INTERFACING DETAILS - P3 and P5

TYPICAL PAVEMENT INTERFACING DETAILS - P3 and P6

**GENERAL NOTES:** 

The layout of proposed new buildings is shown for reference only. Refer to the Architect's Planning drawings for details.