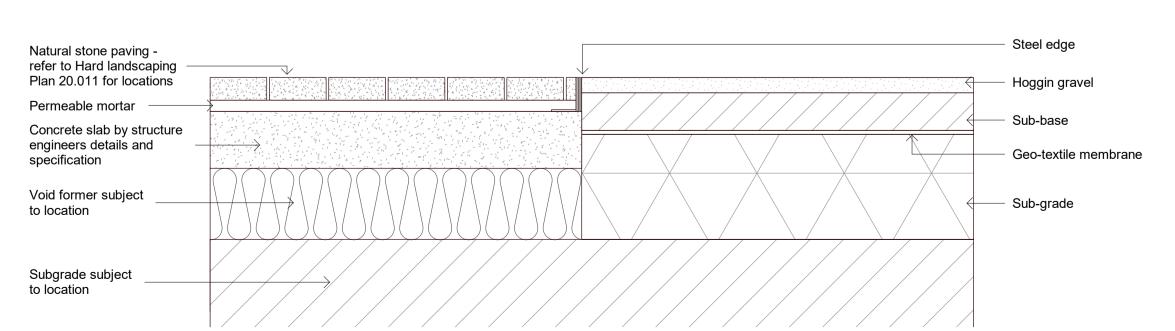

TYPICAL PAVEMENT INTERFACING DETAILS - P1, P2, P3 and P4

TYPICAL PAVEMENT INTERFACING DETAILS - P3 and P5

TYPICAL PAVEMENT INTERFACING DETAILS - P3 and P6

**GENERAL NOTES:** 

The layout of proposed new buildings is shown for reference only. Refer to the Architect's Planning drawings for details.