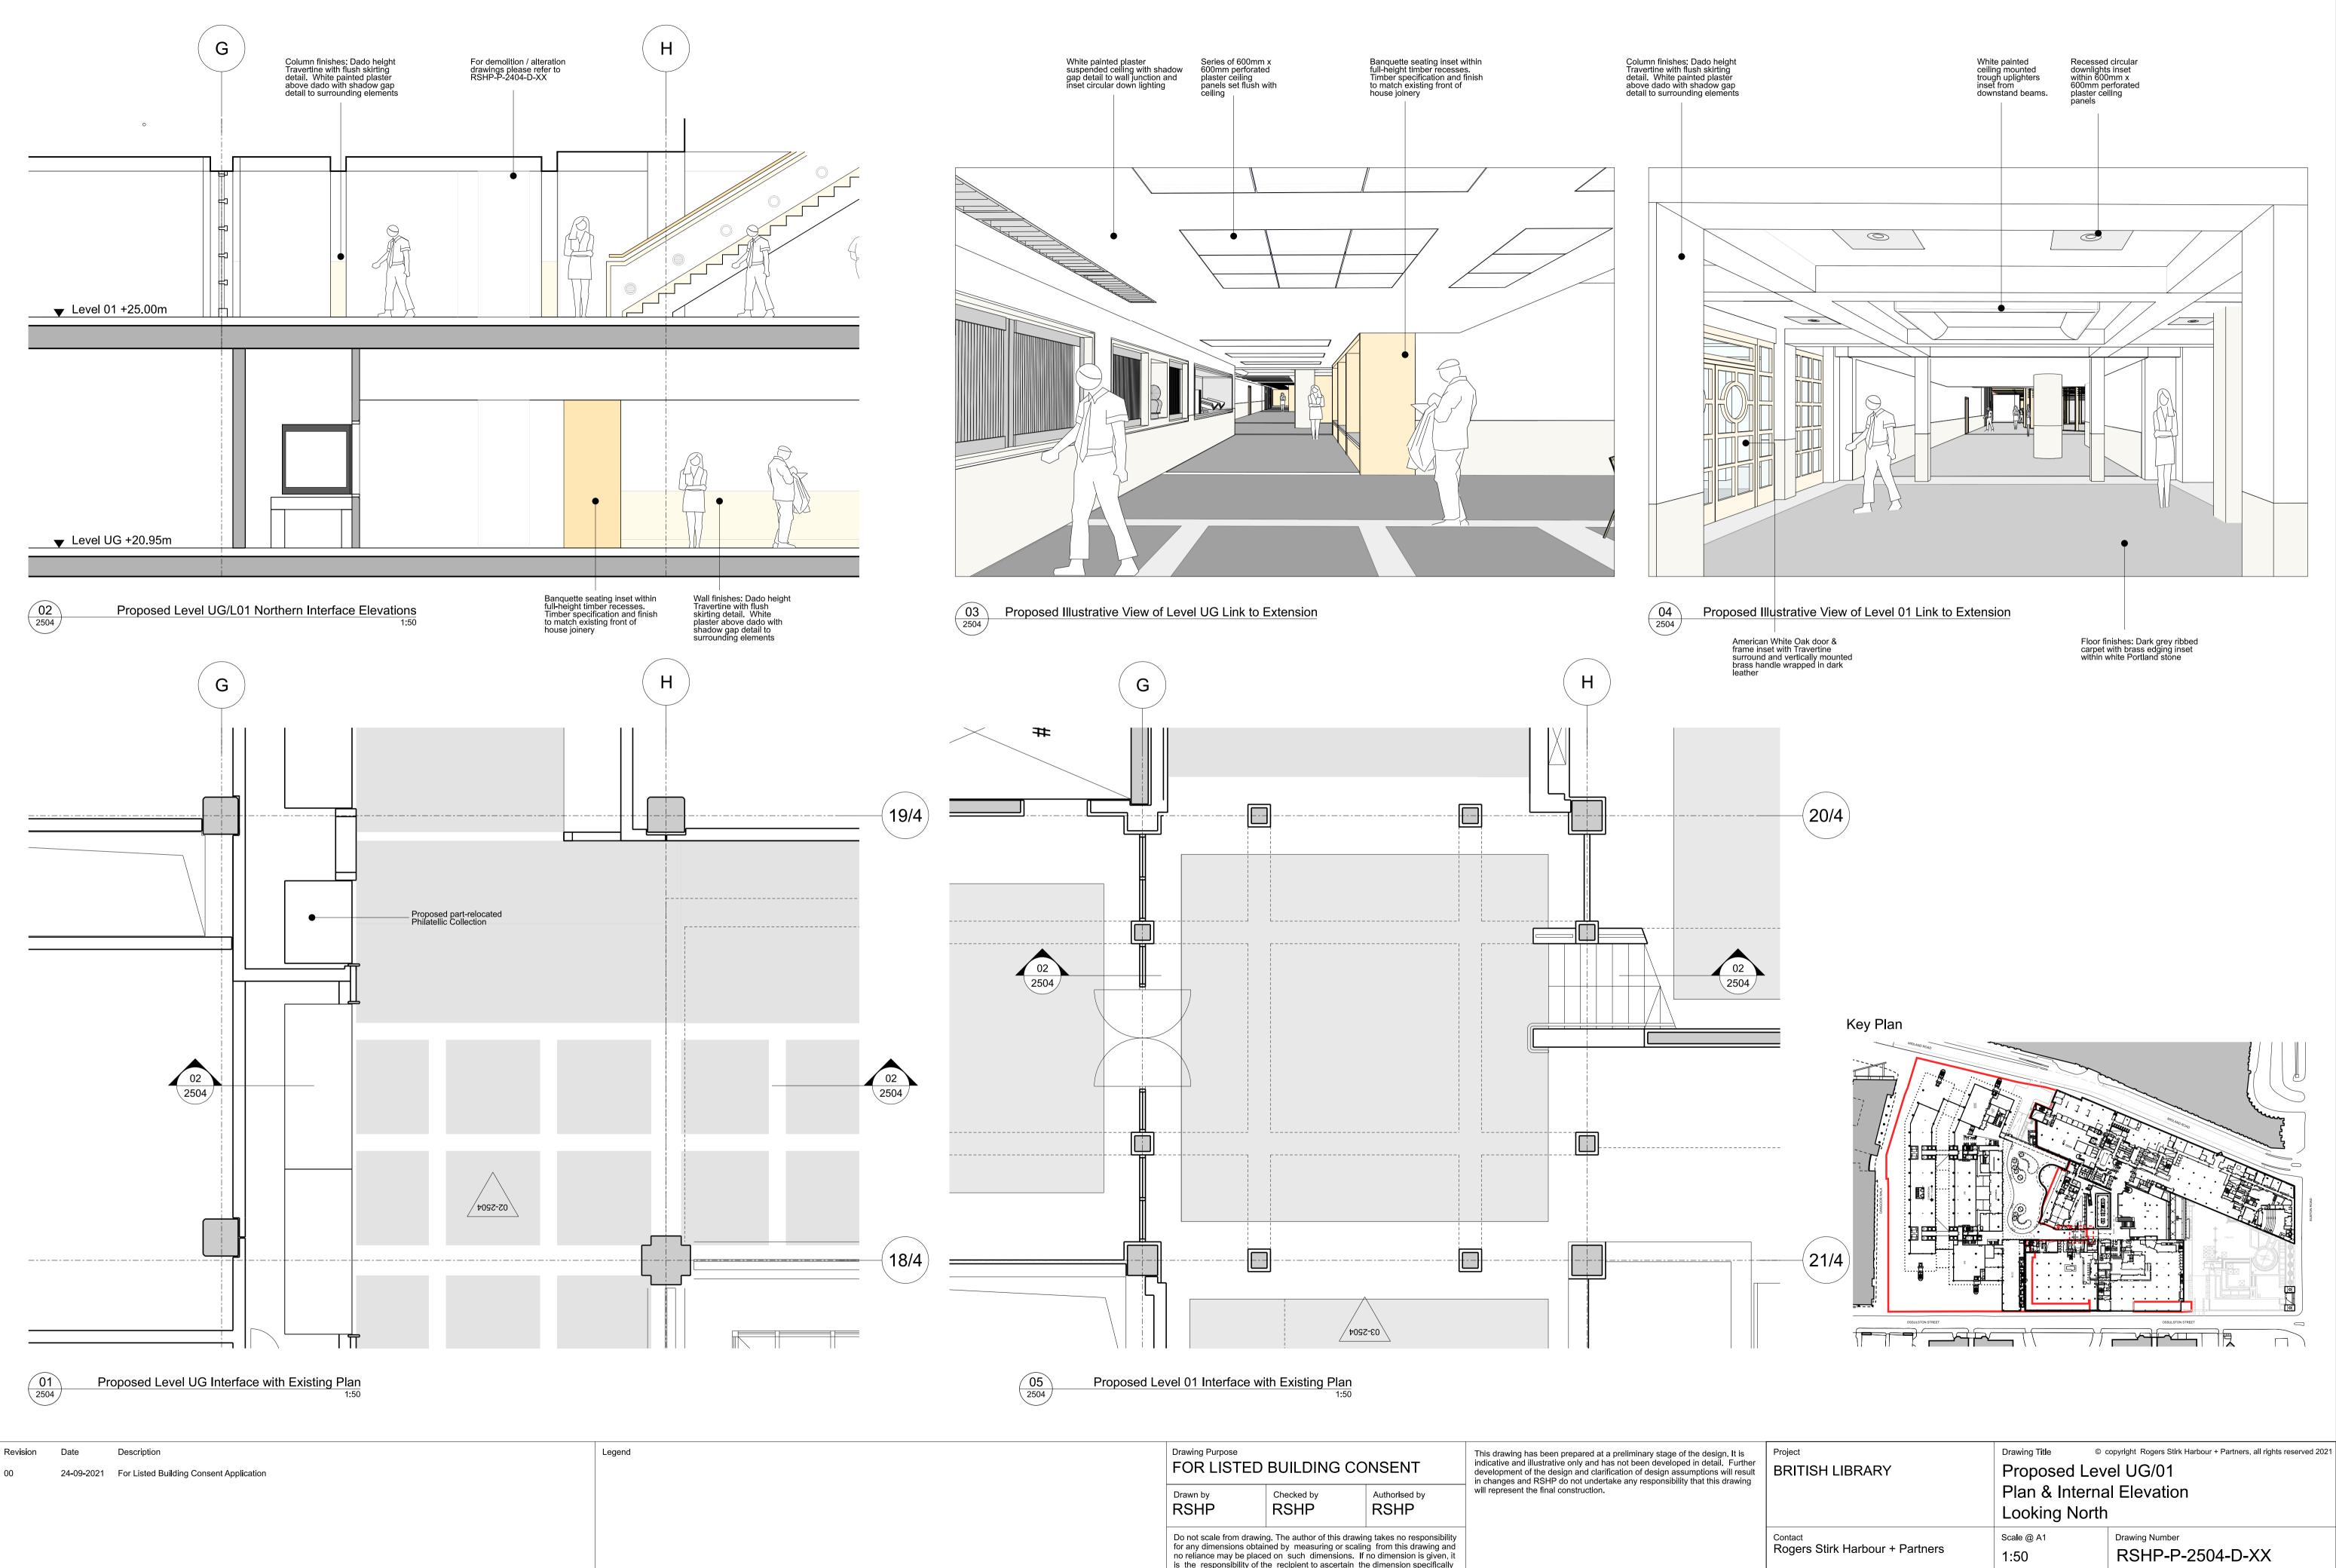

|                                                                                                                                                                                                                                                                                                                            | Drawing Purpose<br>FOR LISTED BUILDING CONSENT                                                                                                                                                                                                  |                    |                                                                  | This drawing has been prepared at a preliminary stage of the design. It is indicative and illustrative only and has not been developed in detail. Fur