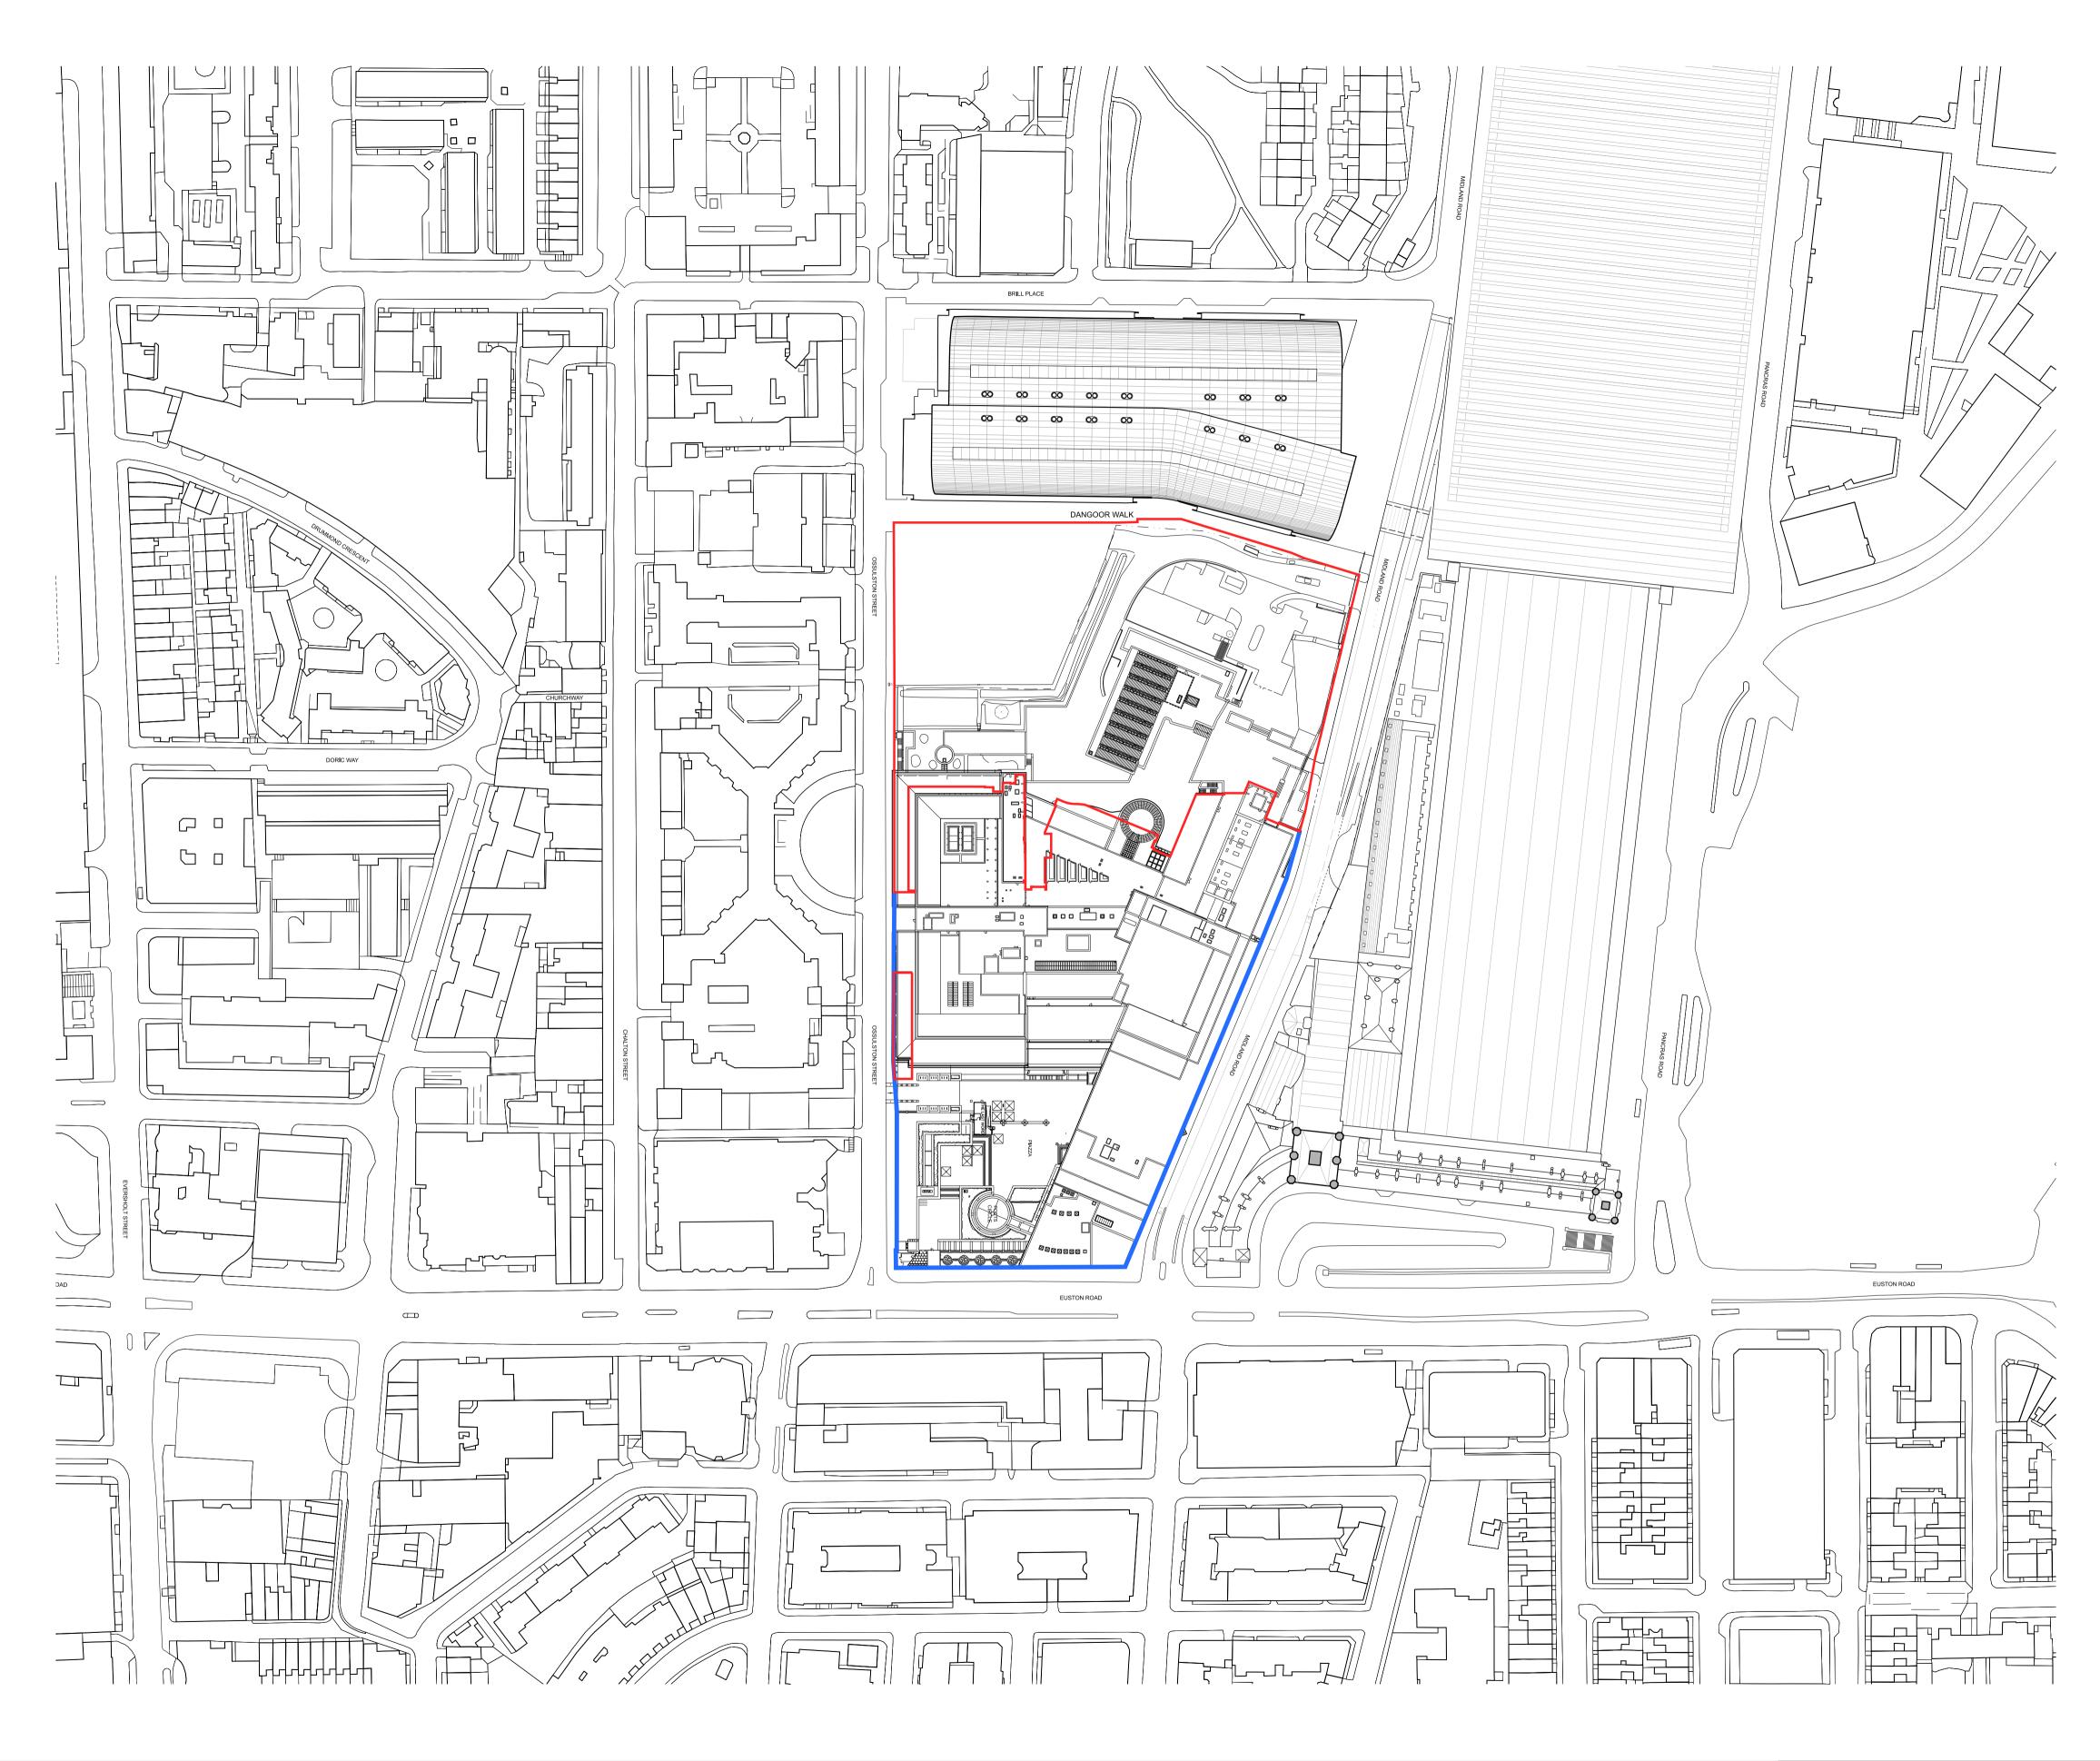

Legend

INDICATIVE OWNERSHIP BOUNDARY FOR RE APPLICATION BOUNDARY WITHIN BRITISH LI Note: The Application Boundary line illustrated is represents the largest extent across multiple leve

| OUNDARY FOR REMAINDER OF BRITISH LIBRARY SITE                                                                                            | Drawing Purpose<br>FOR PLANNING APPLICATION                                                                                                                                                                                                                                                                                                                                                                                                                                                                                                                                   |                    |                                                                                                                                     | This drawing has been prepared at a preliminary stage of the design. It is indicative and illustrative only and has not been developed in detail. Further development of the design and clarification of design assumptions will result in changes and RSHP do not undertake any responsibility that this drawing | Pı<br>B                   |
|------------------------------------------------------------------------------------------------------------------------------------------|-------------------------------------------------------------------------------------------------------------------------------------------------------------------------------------------------------------------------------------------------------------------------------------------------------------------------------------------------------------------------------------------------------------------------------------------------------------------------------------------------------------------------------------------------------------------------------|--------------------|-------------------------------------------------------------------------------------------------------------------------------------|-------------------------------------------------------------------------------------------------------------------------------------------------------------------------------------------------------------------------------------------------------------------------------------------------------------------|---------------------------|
| WITHIN BRITISH LIBRARY SITE<br>ary line illustrated is a composite outline that<br>across multiple levels, including B1, LG, UG and L01. | Drawn by<br>RSHP                                                                                                                                                                                                                                                                                                                                                                                                                                                                                                                                                              | Checked by<br>RSHP | Authorised by<br>RSHP                                                                                                               | will represent the final construction.                                                                                                                                                                                                                                                                            |                           |
| V 0 10 25 50 75 100m 125m                                                                                                                | Do not scale from drawing. The author of this drawing takes no responsibility<br>for any dimensions obtained by measuring or scaling from this drawing and<br>no reliance may be placed on such dimensions. If no dimension is given, it<br>is the responsibility of the recipient to ascertain the dimension specifically<br>from the author or by site measurement.<br>The sizing of all structural and service elements must always be checked<br>against the relevant engineer's drawings. No reliance should be placed upon<br>sizing information shown on this drawing. |                    | scaling from this drawing and<br>ns. If no dimension is given, it<br>ain the dimension specifically<br>ments must always be checked |                                                                                                                                                                                                                                                                                                                   | Co<br>R<br>Tr<br>12<br>Lo |

| Project                                               |                                          | Drawing Title          | $^{\odot}$ copyright Rogers Stirk Harbour + Partners, all rights reserved 202 |                  |  |  |
|-------------------------------------------------------|------------------------------------------|------------------------|-------------------------------------------------------------------------------|------------------|--|--|
| BRITISH LIBRARY                                       |                                          | EXISTING LOCATION PLAN |                                                                               |                  |  |  |
|                                                       |                                          |                        |                                                                               |                  |  |  |
|                                                       |                                          |                        |                                                                               |                  |  |  |
|                                                       |                                          |                        |                                                                               |                  |  |  |
| <sup>Contact</sup><br>Rogers Stirk Harbour + Partners |                                          | Scale @ A1             | Drawing Number                                                                |                  |  |  |
|                                                       |                                          | 1:1250                 | RSHP-P-C                                                                      | RSHP-P-0001-P-00 |  |  |
| The Leadenhall Building<br>122 Leadenhall Street      | tel: 020 7385 1235<br>fax: 020 7385 8409 | Drawing Date           | Revision Date                                                                 | Revision         |  |  |
| London<br>EC3V 4AB                                    | email: J11010@rsh-p.com<br>www.rsh-p.com | 24-09-2021             | -                                                                             | 00               |  |  |
|                                                       |                                          |                        |                                                                               |                  |  |  |