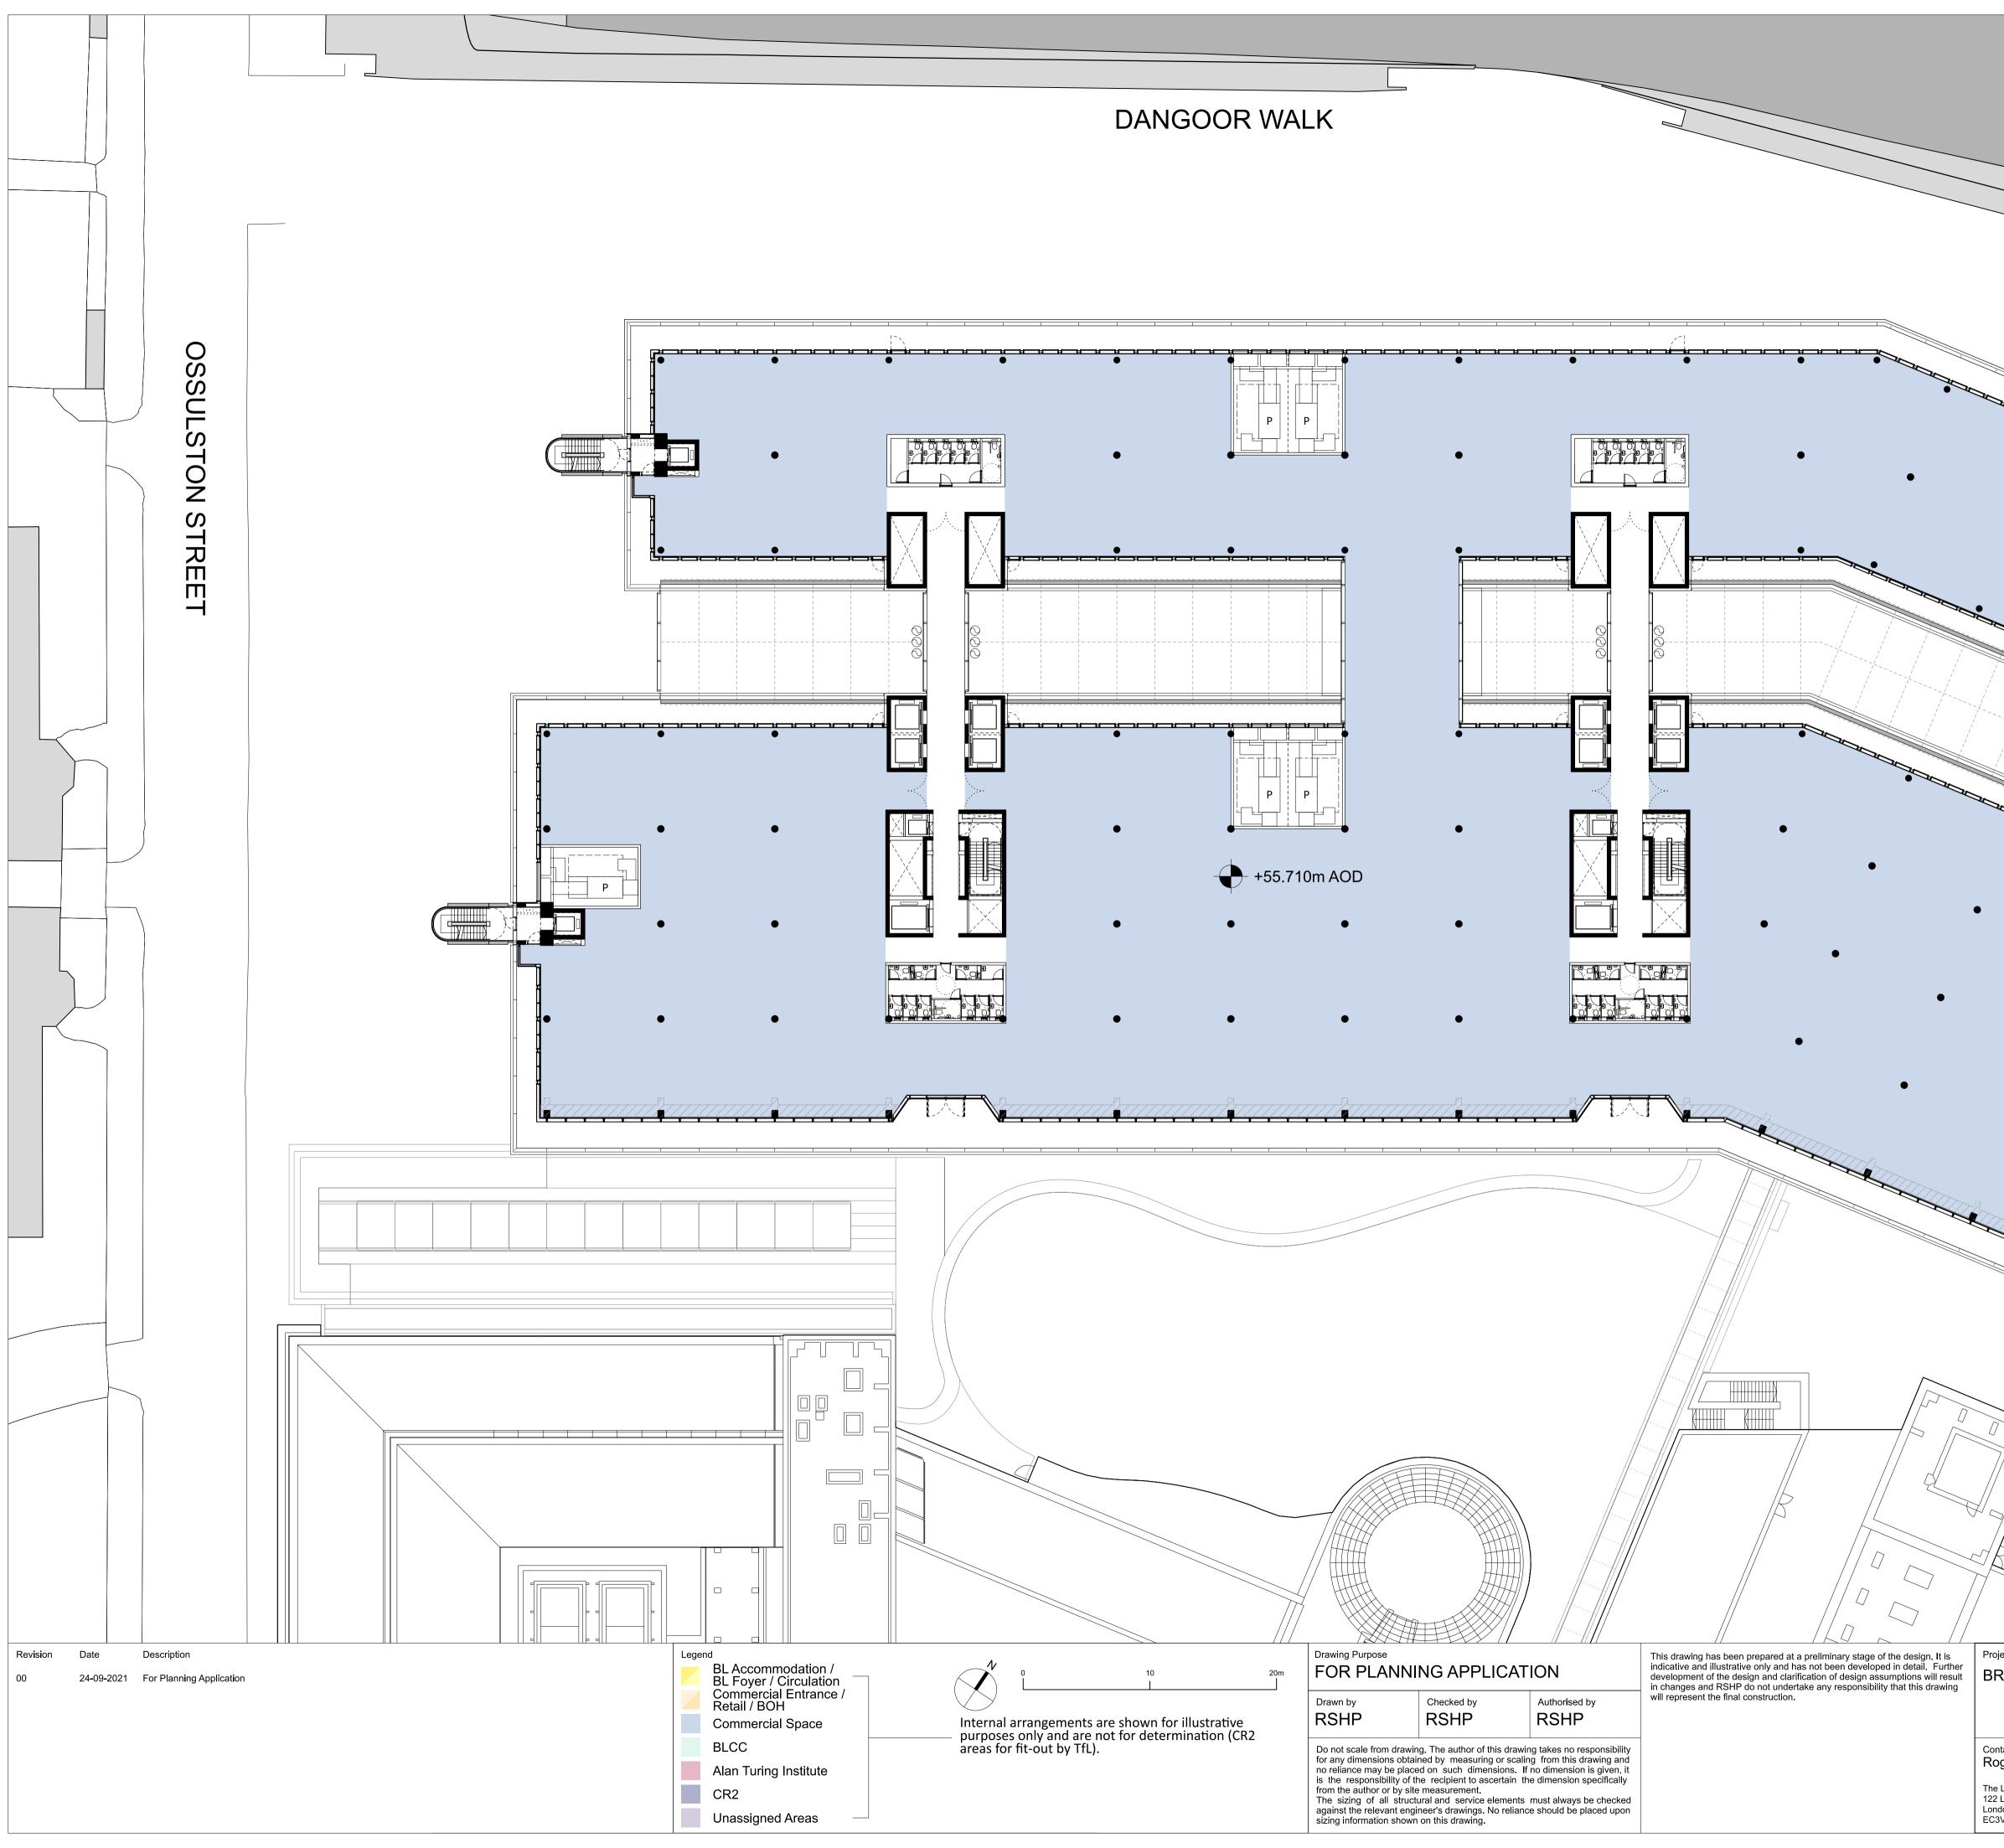

|                                                                                                               |                       |                                   | · · · · · · · · · · · · · · · · · · · |
|---------------------------------------------------------------------------------------------------------------|-----------------------|-----------------------------------|---------------------------------------|
|                                                                                                               |                       |                                   |                                       |
|                                                                                                               |                       |                                   |                                       |
|                                                                                                               |                       |                                   |                                       |
|                                                                                                               |                       |                                   | MIDLAND                               |
|                                                                                                               | <b>b</b>              |                                   | RC                                    |
| •                                                                                                             | ·                     |                                   | ROAD                                  |
| •                                                                                                             |                       |                                   |                                       |
|                                                                                                               |                       |                                   |                                       |
|                                                                                                               |                       |                                   |                                       |
|                                                                                                               | /                     |                                   |                                       |
|                                                                                                               |                       |                                   |                                       |
|                                                                                                               |                       |                                   |                                       |
|                                                                                                               |                       |                                   |                                       |
|                                                                                                               |                       |                                   |                                       |
| •                                                                                                             |                       |                                   |                                       |
| P                                                                                                             |                       |                                   |                                       |
|                                                                                                               |                       |                                   |                                       |
|                                                                                                               |                       |                                   |                                       |
| •                                                                                                             |                       |                                   |                                       |
|                                                                                                               |                       |                                   |                                       |
|                                                                                                               |                       |                                   |                                       |
|                                                                                                               |                       |                                   |                                       |
|                                                                                                               |                       |                                   |                                       |
|                                                                                                               |                       |                                   |                                       |
|                                                                                                               |                       |                                   |                                       |
|                                                                                                               |                       |                                   |                                       |
|                                                                                                               |                       |                                   |                                       |
|                                                                                                               |                       |                                   |                                       |
| Project                                                                                                       |                       | opyright Rogers Stirk Harbour + F | Partners, all rights reserved 2021    |
| BRITISH LIBRARY                                                                                               | PROPOSED<br>LEVEL 08  | PLAN                              |                                       |
| <sup>Contact</sup><br>Rogers Stirk Harbour + Partners                                                         | Scale @ A1            | Drawing Number                    |                                       |
| The Leadenhall Buildingtel: 020 7385 1235122 Leadenhall Streetfax: 020 7385 8409Londonemail: J11010@rsh-p.com | 1:250<br>Drawing Date | RSHP-P-115<br>Revision Date       | Revision                              |
| EC3V 4AB www.rsh-p.com                                                                                        | 24-09-2021            | -                                 | 00                                    |