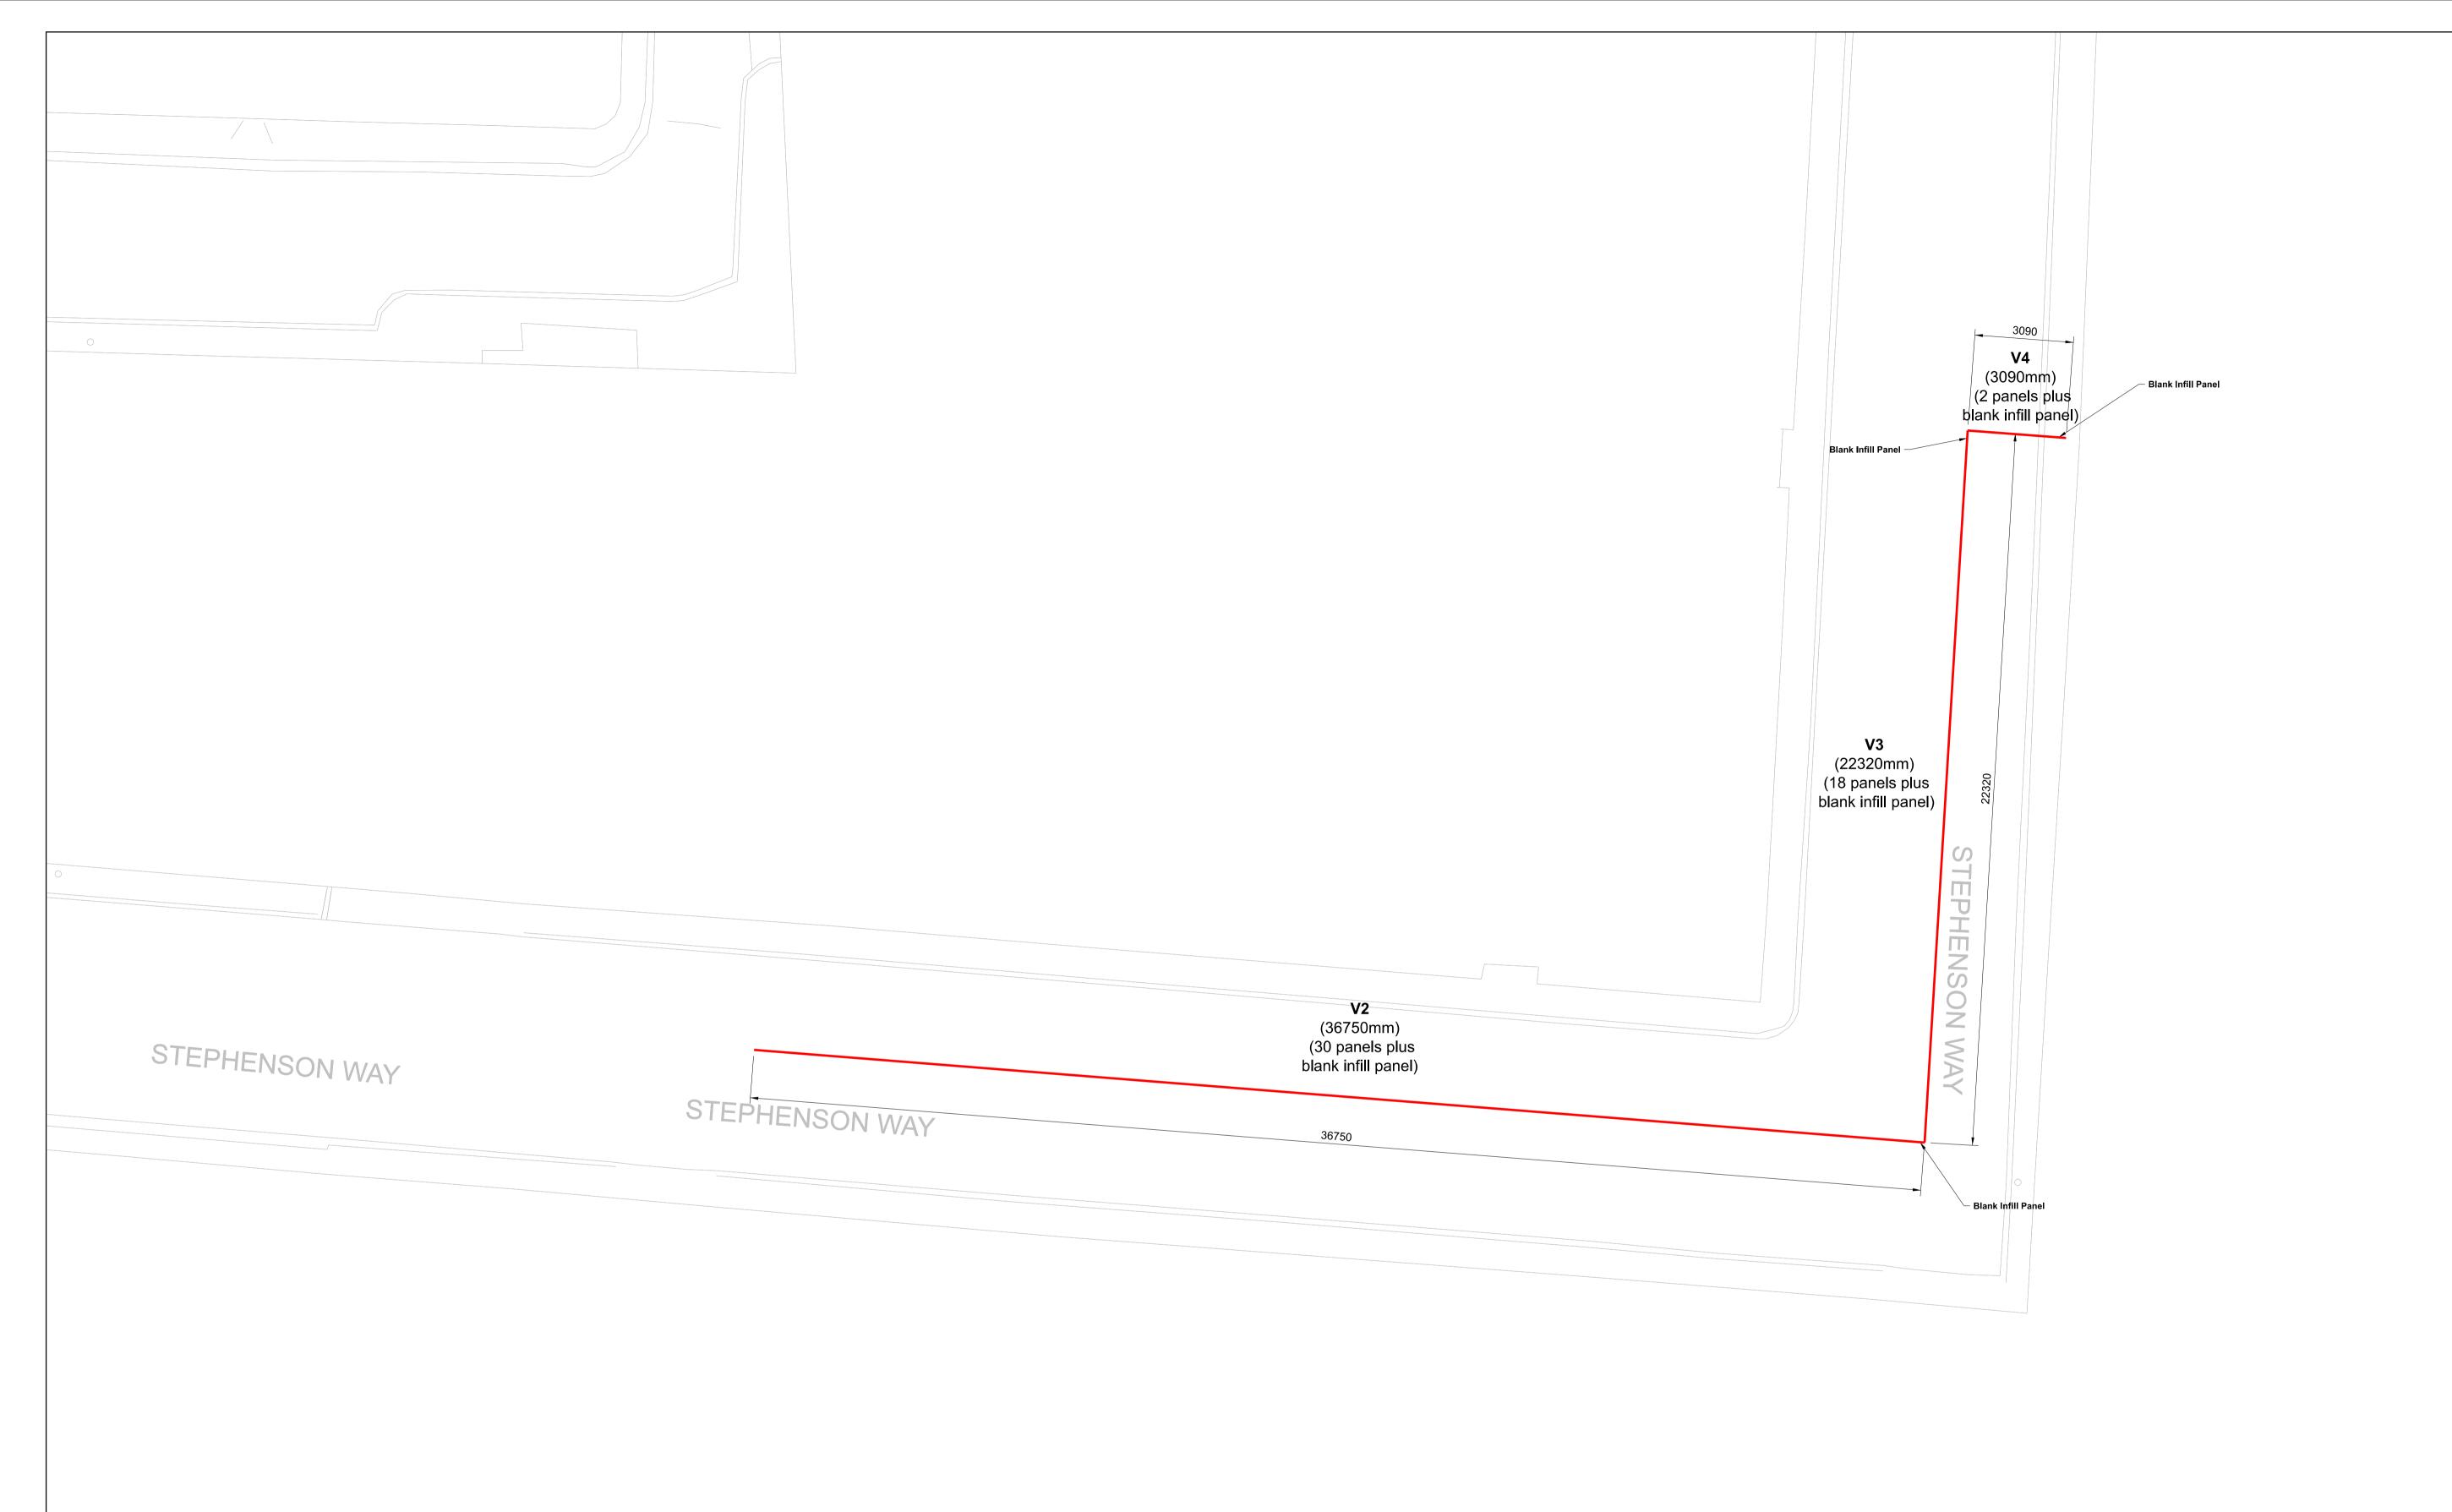

|                                             | @ 1:100                      |                                                     |                      |                   |                  |  |
|---------------------------------------------|------------------------------|-----------------------------------------------------|----------------------|-------------------|------------------|--|
| and Combined                                | Contract Originator          |                                                     |                      |                   |                  |  |
| PH1 SDSC Lot 1 Euston Station               | Contract Originator          | Contract Originator  Mace Limited and Dragados S.A. |                      |                   |                  |  |
| Euston Station Stage A Phase 1              | Discipline                   | TP - Town and Country Planning                      |                      |                   |                  |  |
| Hoardings Fronting                          | Created by E.Chooi           | Checked by P.Hu                                     | Approved by A.Barron | Date 2022-        | 03-10            |  |
| Stephenson Way (V2-V4) - Proposed Site Plan | Scale 1:100                  | Size A1                                             | Stage 4              | Suitability<br>S0 |                  |  |
| i Toposed Site Flair                        | Document Reference 1CP01-MDS |                                                     | -SS08_SL23_GF        | -990004           | Rev. <b>P01.</b> |  |