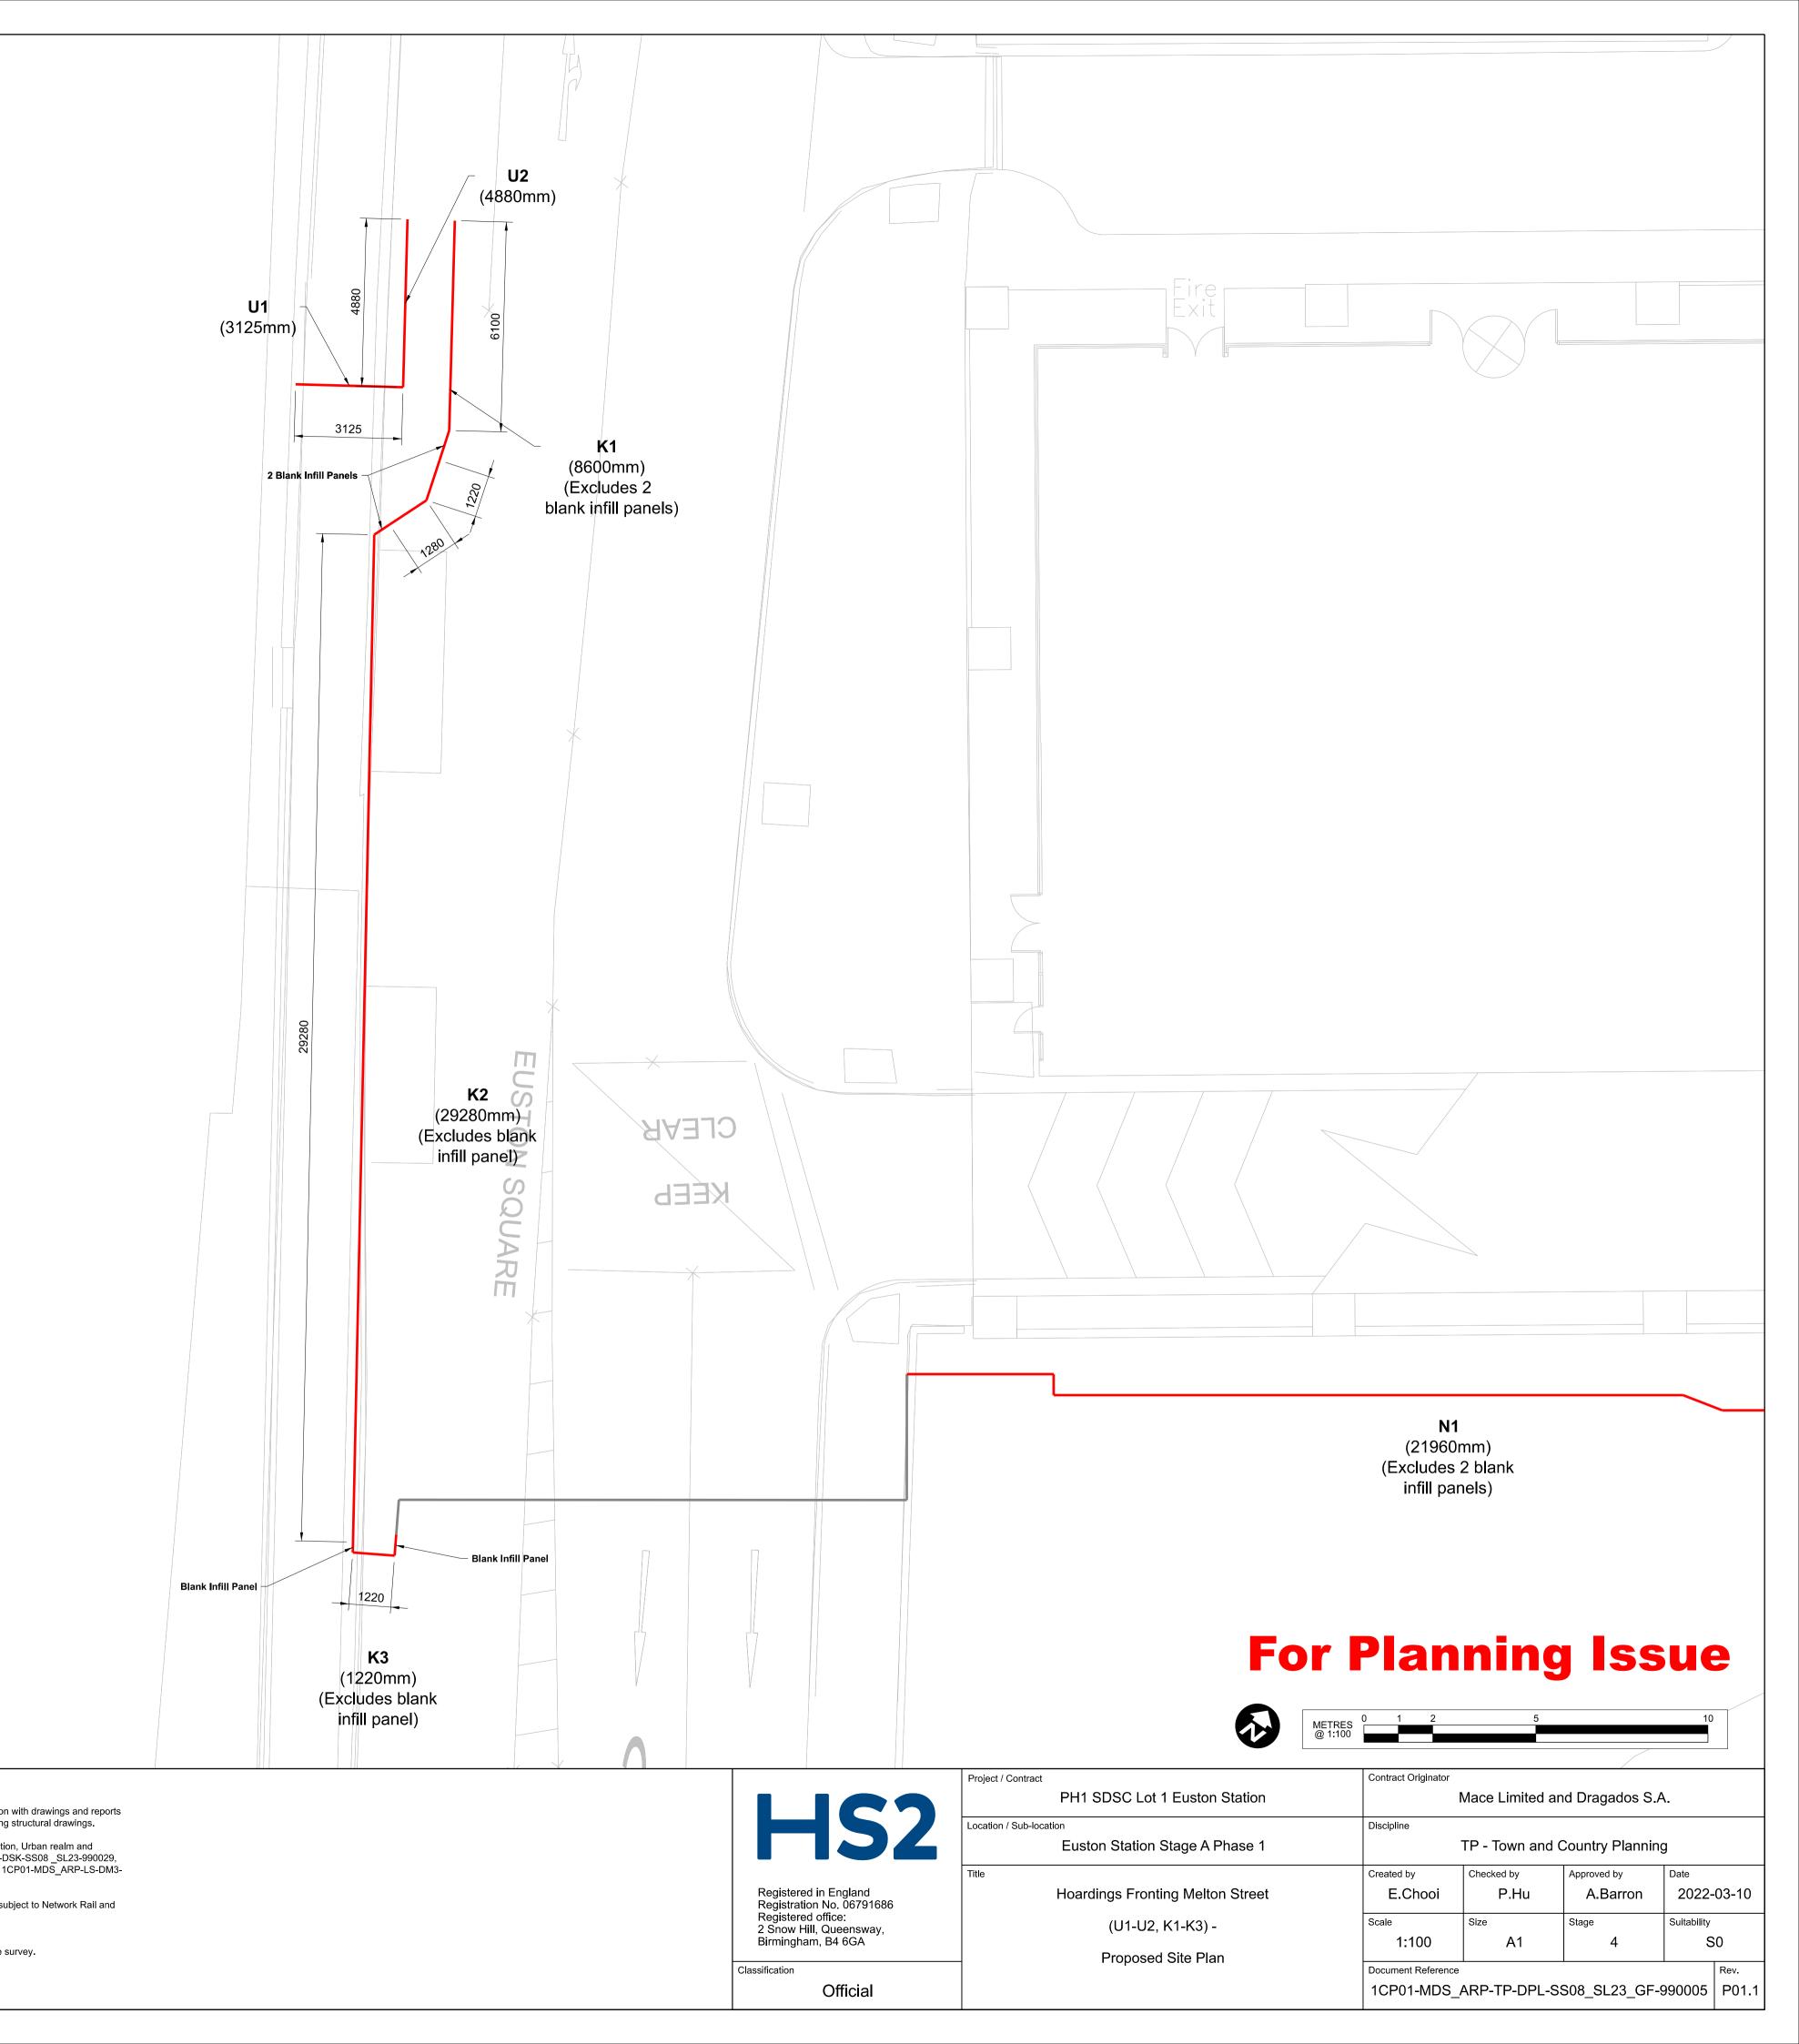

on with dra<br>from other design and engineering disciplines, including structur                                             |
|                | G.2 | All background and spot levels information for NR Station, Urbai<br>Landscape design is based on 1CP01-MDS_ARP-LS-DSK-SS0<br>1CP01-MDS_ARP-LS-DGA-SS08_SL23-990101 and 1CP01-MI<br>SS08_SL23-990001. |
|                | G.3 | All drawings submitted for Detailed Design stage are subject to HS2 acceptance.                                                                                                                      |
|                | G.4 | Do not scale from this drawing.<br>All dimensional setting out to be verified with a full site survey.                                                                                               |