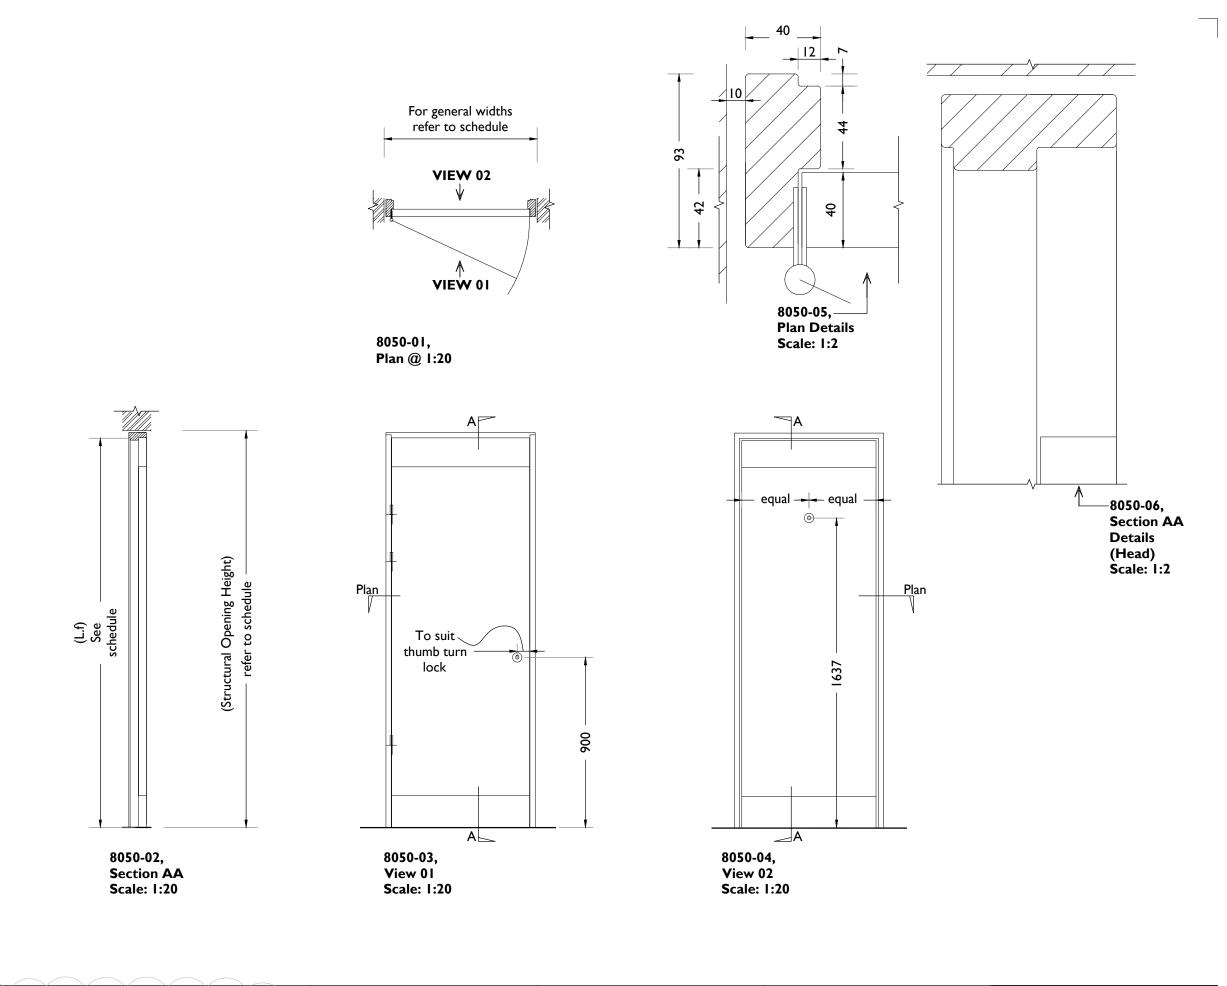

| Notes:                                                                                                     | Refer to NBS clause L20 / 411 for replica door joinery spec.     |                                    |               |                               | CLIENT  | Lendlease        | DRAWING TITLE  | New Door Type N01                | JOB NUMBER                  | 238664      |           |
|------------------------------------------------------------------------------------------------------------|------------------------------------------------------------------|------------------------------------|---------------|-------------------------------|---------|------------------|----------------|----------------------------------|-----------------------------|-------------|-----------|
| Drawings are based on survey data and may not accurately represent what is physically present.             | Refer to NBS clause P21 / 210 for replica door ironmongery spec. | T01 10 Jan 2020<br>T00 27 Sep 2019 | RH RH Ironn   | ongery setting out dims added |         |                  |                | Applies to doors such as D3-13-2 |                             |             |           |
| Do not scale from this drawing. All dimensions are to be verified on site before proceeding with the work. |                                                                  |                                    |               |                               | PROJECT | Camden Town Hall | SIZE & SCALE   | A3L As Noted                     | DRAWING NO.  CTH-PUR-XXX-DR | 2-31-A-8050 |           |
| All dimensions are in millimeters unless noted otherwise.                                                  |                                                                  | First Issue 27 Sep 2019            | RH RH         |                               | _       |                  |                |                                  | REVISION                    | T01         | li il     |
| Donald shall be a selfed in contrine of soundinesses at a                                                  |                                                                  | ISSUE DATE                         | DRAWN CHECKED | DESCRIPTION                   |         |                  | DRAWING STATUS | ISSUED FOR TENDER                | REVISION                    | 101         | Pt IRCELL |