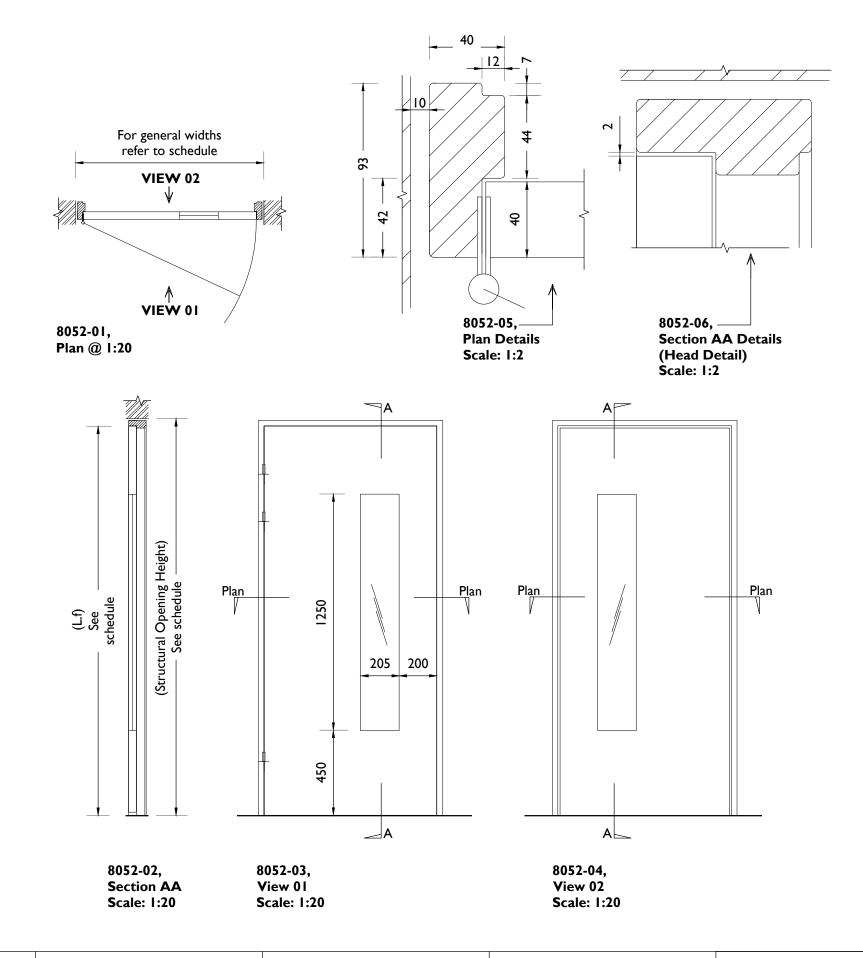

Refer to NBS clause L20 / 411 for replica door joinery spec.
Refer to NBS clause P21 / 212 for replica door ironmongery spec.

Refer to drawing 8062 for typical ironmongery setting out dimensions.

| \ | T01<br>T00  | 10 Jan 2020<br>27 Sep 2019 | RH    | RH      | Ironmongery setting out note added |
|---|-------------|----------------------------|-------|---------|------------------------------------|
|   | First Issue | 27 Sep 2019                | RH    | RH      |                                    |
| Ι | ISSUE       | DATE                       | DRAWN | CHECKED | DESCRIPTION                        |

CLIENT PROJECT DRAWING TITLE New Door Type N03 SIZE & SCALE

DRAWING STATUS ISSUED FOR TENDER

Applies to doors such as D3-02-4 A3L As Noted

JOB NUMBER 238664

DRAWING NO. CTH-PUR-XXX-DR-31-A-8052

**REVISION** T01