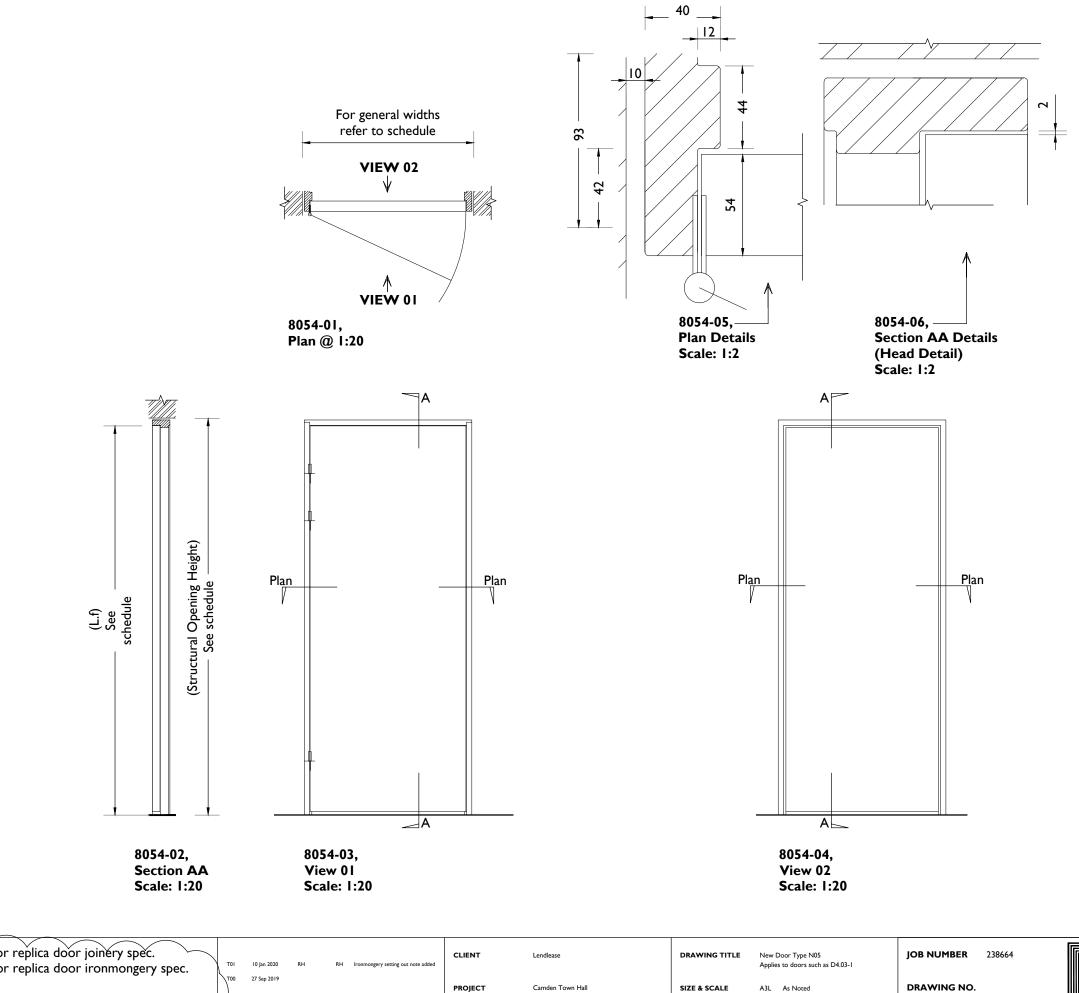

Refer to NBS clause L20 / 411 for replica door joinery spec.
Refer to NBS clause P21 / 214 for replica door ironmongery spec.

Refer to drawing 8062 for typical ironmongery setting out dimensions.

| тоі         | 10 Jan 2020 | RH | RH | Ironmongery setting out note added |
|-------------|-------------|----|----|------------------------------------|
| T00         | 27 Sep 2019 |    |    |                                    |
| First Issue | 27 Sep 2019 | RH | RH |                                    |
|             |             |    |    |                                    |