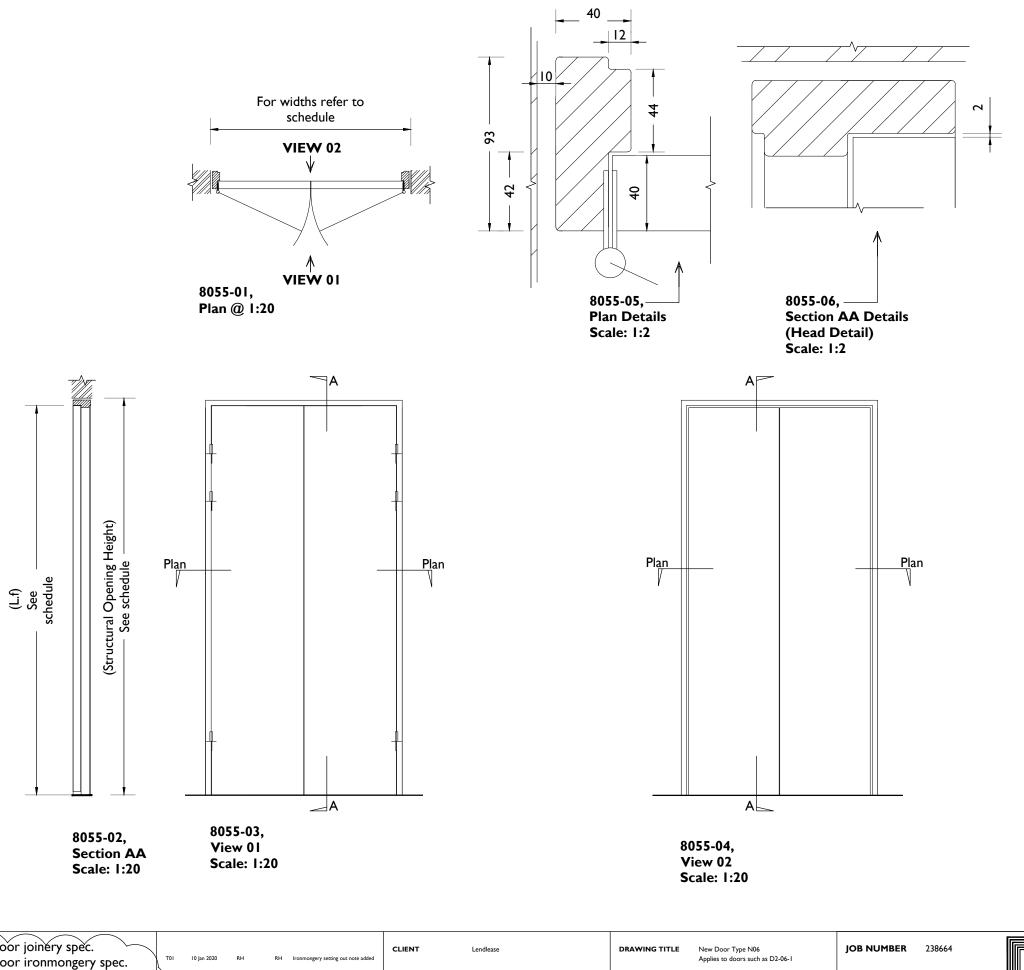

| Notes:                                                                                                     | Refer to NBS clause L20 / 411 for replica door joinery spec.          | то    | 10 jan 2020    | PLI   | RH Ironr | nongery setting out note added | CLIENT  | Lendlease        | DRAWING TITLE  |
|------------------------------------------------------------------------------------------------------------|-----------------------------------------------------------------------|-------|----------------|-------|----------|--------------------------------|---------|------------------|----------------|
| Drawings are based on survey data and may not accurately represent what is physically present.             | Refer to NBS clause P21 / 215 for replica door ironmongery spec.      | Тоо   | 27 Sep 2019    | KII   |          | nongery secong out note added  |         |                  |                |
| Do not scale from this drawing, All dimensions are to be verified on site before proceeding with the work. |                                                                       |       | ·              |       |          |                                | PROJECT | Camden Town Hall | SIZE & SCALE   |
| All dimensions are in millimeters unless noted otherwise.                                                  |                                                                       | V     | ue 27 Sep 2019 | RH    | RH       |                                |         |                  |                |
| All dimensions are in minimeters unless noted outerwise.                                                   | Refer to drawing 8061 for typical ironmongery setting out dimensions. |       |                |       |          |                                |         |                  |                |
| Purcell shall be notified in writing of any discrepancies.                                                 |                                                                       | ISSUE | DATE           | DRAWN | CHECKED  | DESCRIPTION                    |         |                  | DRAWING STATUS |
|                                                                                                            |                                                                       |       |                |       |          |                                |         |                  |                |