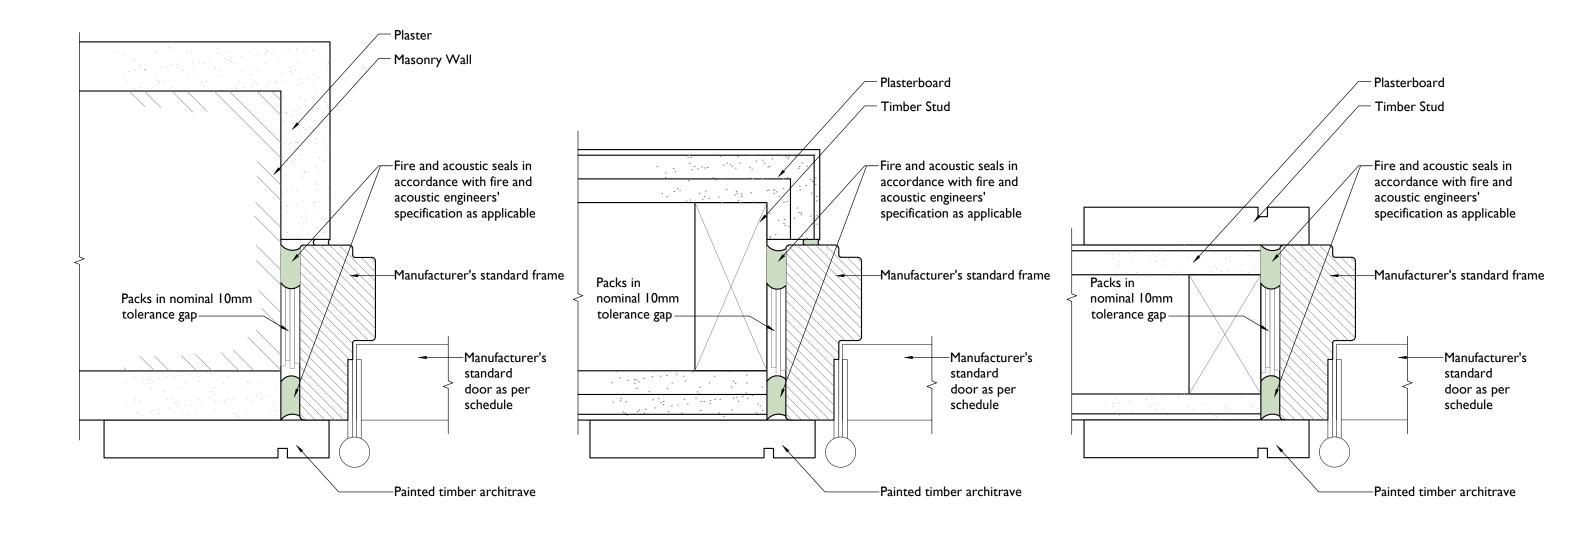

8059-01, Plan: Typical door interface detail with masonry wall Scale: 1:2 8059-02, Plan: Typical door interface detail with timber stud wall Scale: 1:2 8059-03,
Plan: Typical door interface detail
with slender timber stud wall
Scale: 1:2