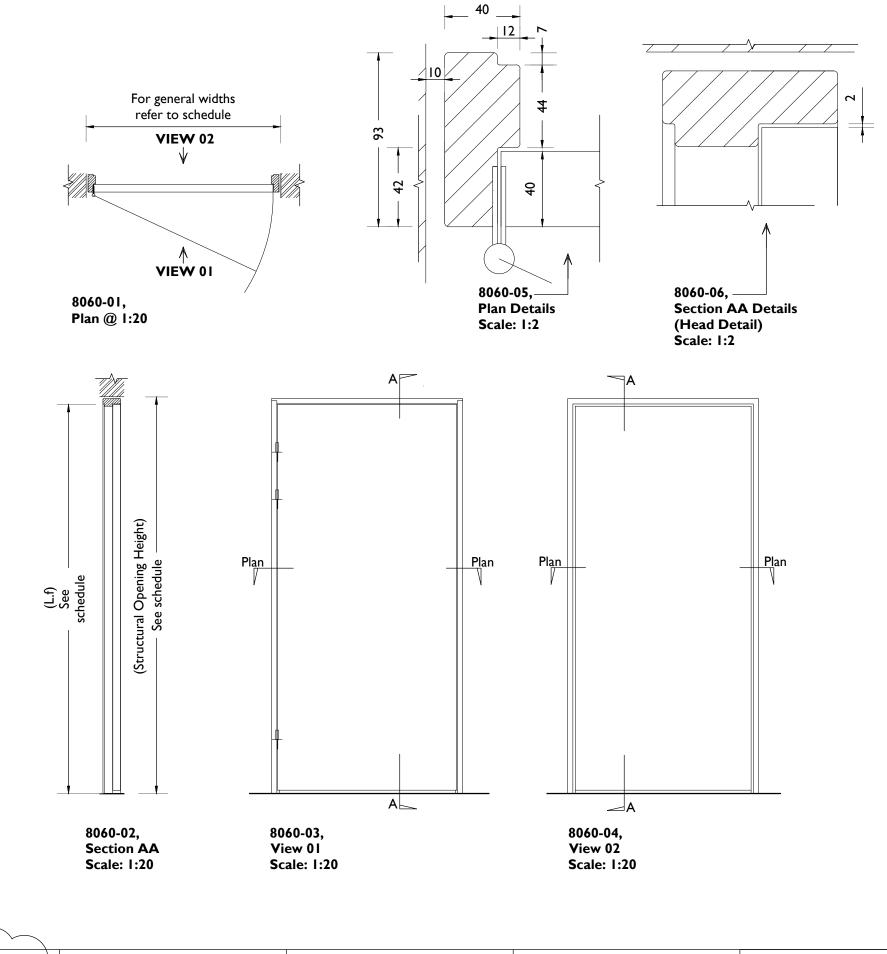

Refer to NBS clause L20 / 411 for replica door joinery spec. Refer to NBS clause P21 / 219 for replica door ironmongery spec.

Refer to drawing 8062 for typical ironmongery setting out dimensions. ISSUE DATE

10 Jan 2020 DESCRIPTION

PROJECT

New Door Type N10

DRAWING STATUS ISSUED FOR TENDER

SIZE & SCALE

Applies to single riser doors A3L As Noted

JOB NUMBER 238664

DRAWING NO. CTH-PUR-XXX-DR-31-A-8060