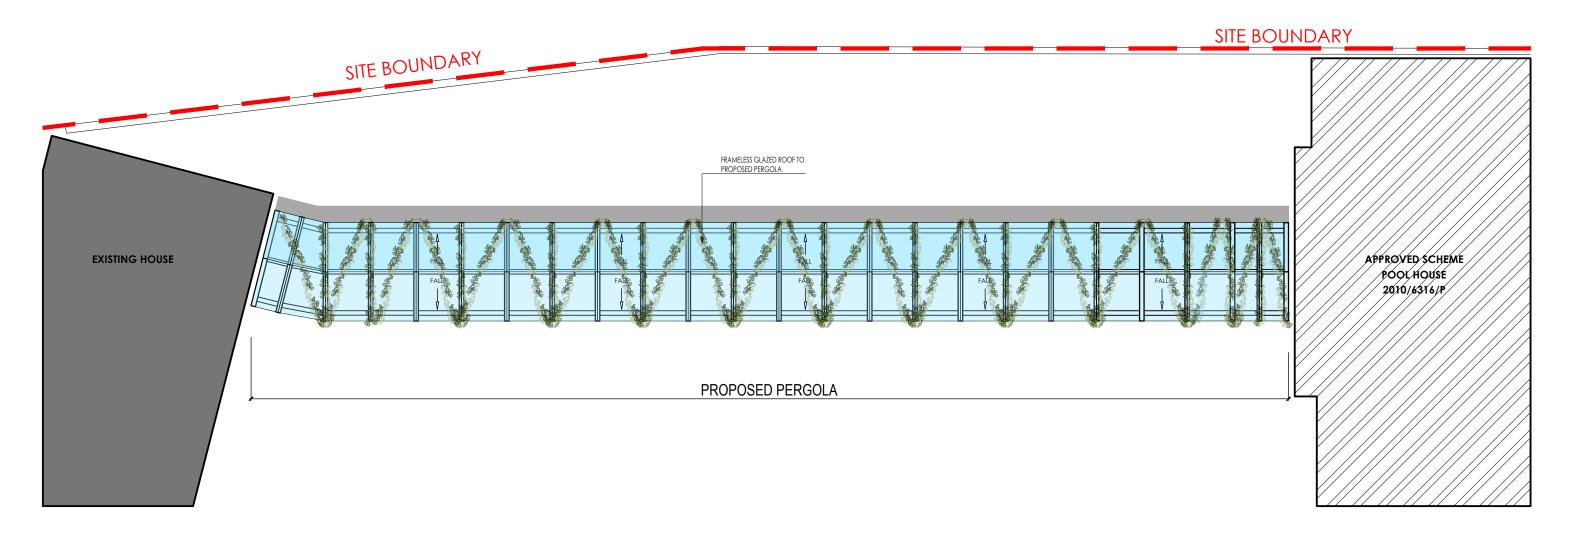

| BB PARTNERSHIP LTD |
|--------------------|
|--------------------|

CHARTERED ARCHITECTS

Studios 33-34, 10 Hornsey St, London. N7 8EL Tel 020 7336 8555 - e-mail - architect@bbpartnership.co.uk

| project          | date      | scale     | drawr |
|------------------|-----------|-----------|-------|
| RADLETT HOUSE    | JULY 2018 | 1:100@A3  | RP    |
| PROPOSED PERGOLA | JOL1 2010 | 1.100@/\3 | 131   |
| drawing          | drwg. no  |           | rev.  |
| PROPOSED PLAN    | FWZ-201   |           |       |
| ROOF PLAN        |           |           |       |