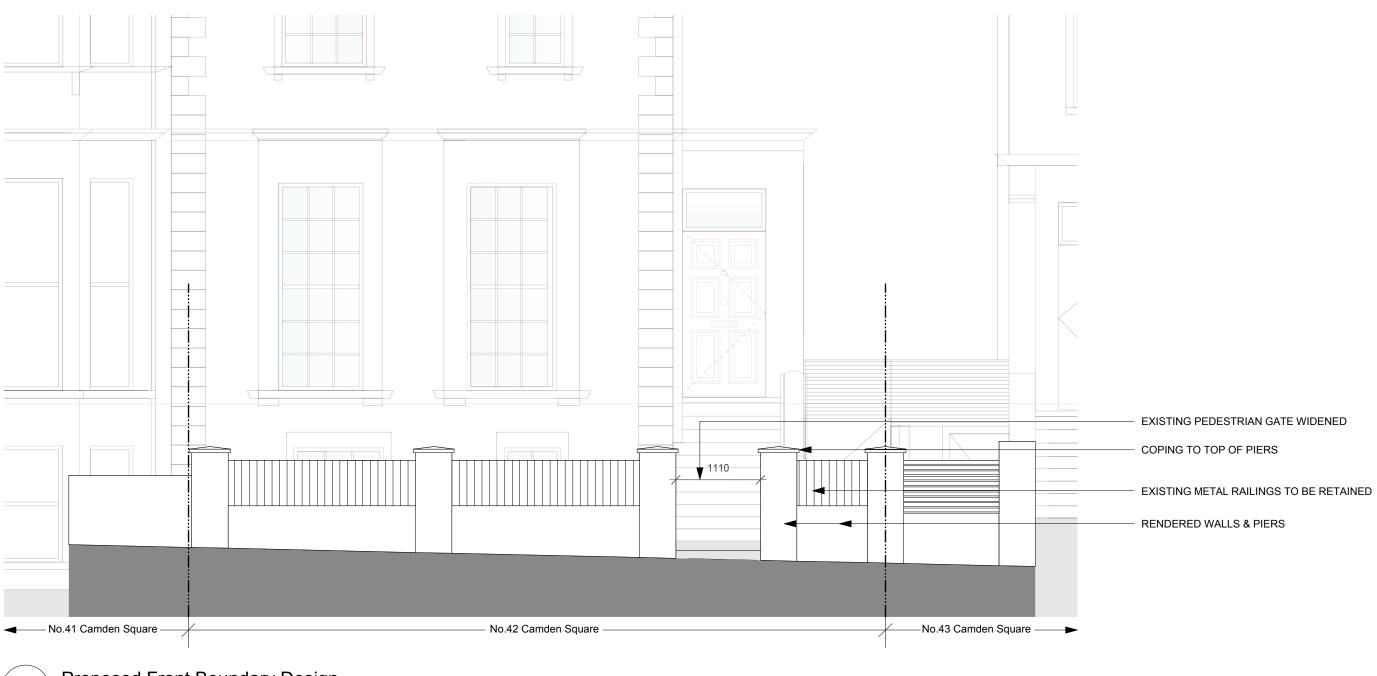

Proposed Front Boundary Design Scale: 1:50

|   | / |       |   | / |
|---|---|-------|---|---|
|   |   |       | / | / |
| - |   | <br>• |   |   |

Proposed Plan Scale: 1:50

| SCALE | 1:50@A3 |    |    |    |    |
|-------|---------|----|----|----|----|
| 0m    | 1m      | 2m | 3m | 4m | 5m |
|       |         |    |    |    |    |
|       |         |    |    |    |    |