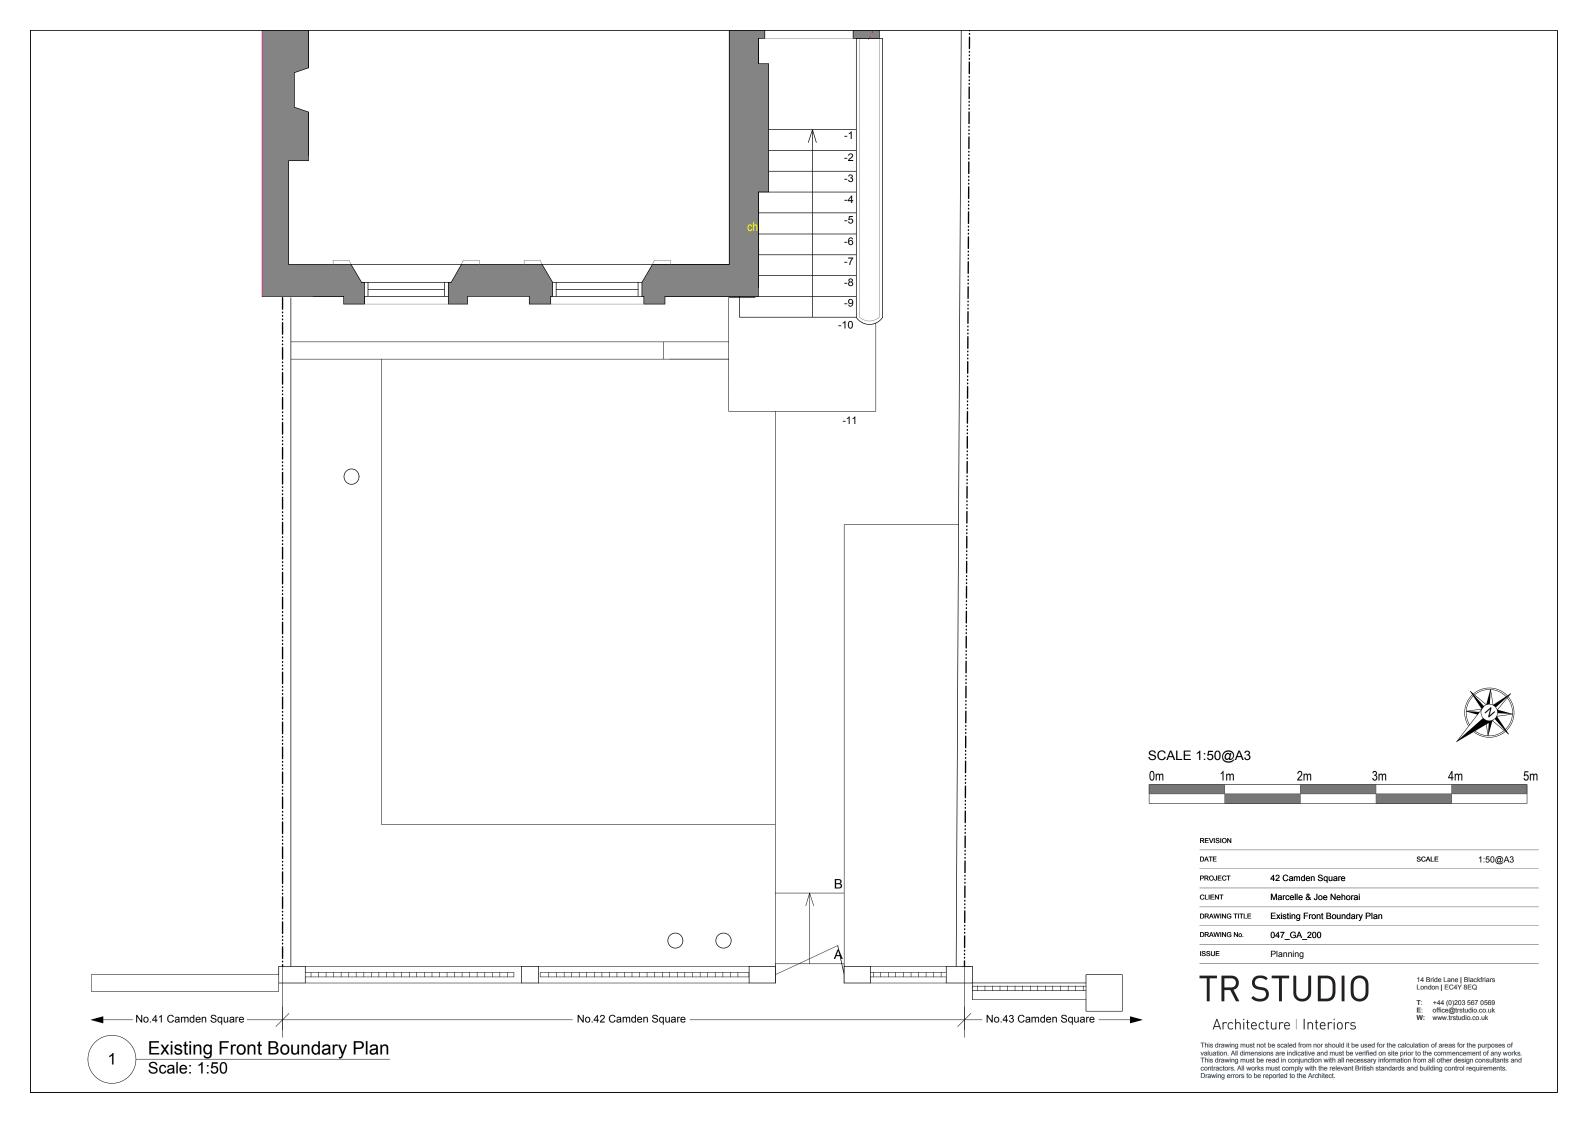

Existing Front Boundary Design
Scale: 1:50

2 Existing Plan
Scale: 1:50

| REVISION      |                                 |       |         |
|---------------|---------------------------------|-------|---------|
| DATE          |                                 | SCALE | 1:50@A3 |
| PROJECT       | 42 Camden Square                |       |         |
| CLIENT        | Marcelle & Joe Nehorai          |       |         |
| DRAWING TITLE | Existing Front Boundary Details |       |         |
| DRAWING No.   | 047_GA_202                      |       |         |
| ISSUE         | Planning                        |       |         |