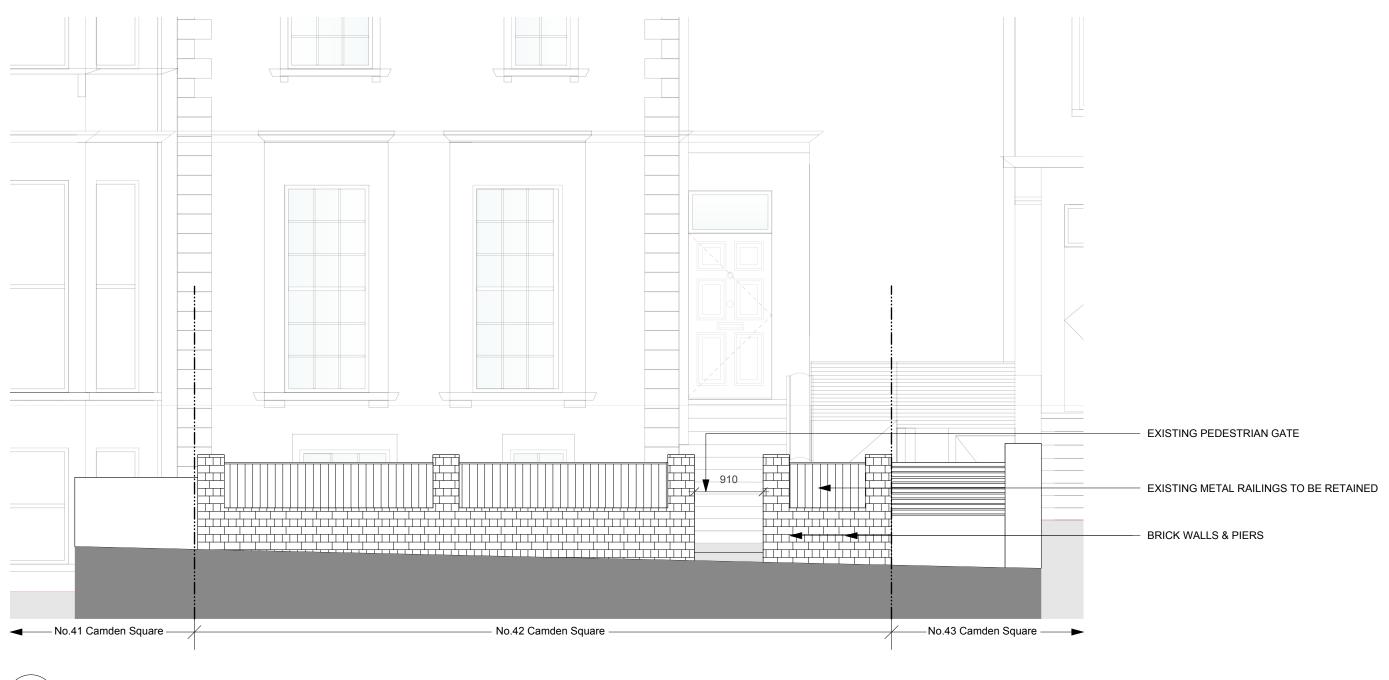

Existing Front Boundary Design
Scale: 1:50

2 Existing Plan
Scale: 1:50

| REVISION      |                                 |       |         |
|---------------|---------------------------------|-------|---------|
| DATE          |                                 | SCALE | 1:50@A3 |
| PROJECT       | 42 Camden Square                |       |         |
| CLIENT        | Marcelle & Joe Nehorai          |       |         |
| DRAWING TITLE | Existing Front Boundary Details |       |         |
| DRAWING No.   | 047_GA_202                      |       |         |
| ISSUE         | Planning                        |       |         |