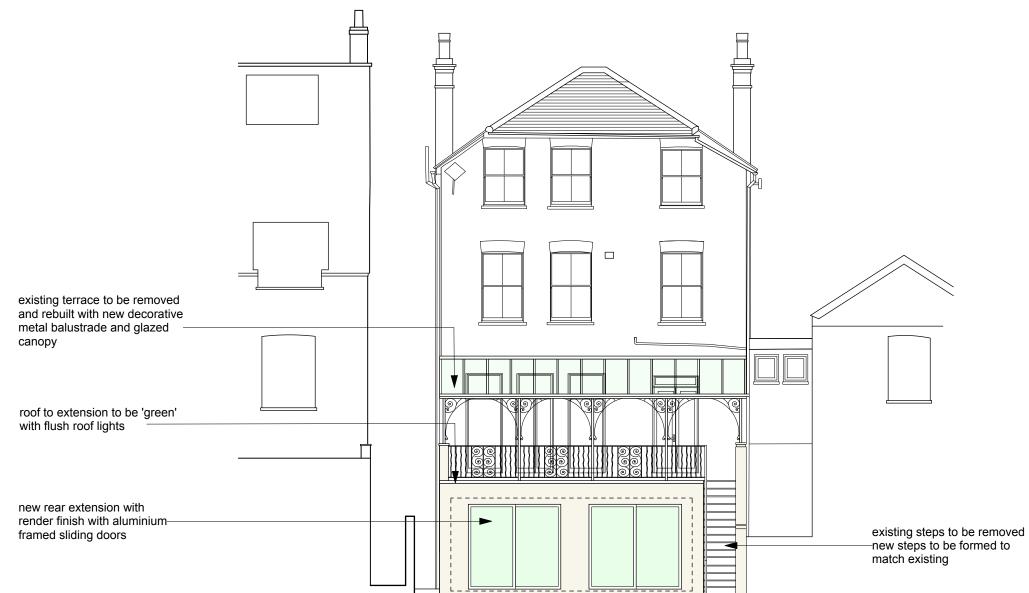

**Proposed Rear Elevation** 

| notes                                                                                                                                        | revisions | Dr Latham & Ms Shahab client                             |                 |
|----------------------------------------------------------------------------------------------------------------------------------------------|-----------|----------------------------------------------------------|-----------------|
| do not scale.<br>use figured dimensions only.<br>copyright of design and drawing reserved.<br>all dimensions must be confirmed on site prior |           | 37 Fairhazel Gardens<br>London<br>NW6 3QN                | dnkdesign       |
| to any construction work being undertaken setting out to be approved before fabrication.                                                     |           | Proposed Rear Elevation title                            |                 |
| <ul> <li>* indicates site dimension.</li> <li>** indicates a critical dimension.</li> </ul>                                                  |           | revSh.01.203drawing NJan 22datedkdrawn by1:100 @ A3scale | A 000 7010 0045 |