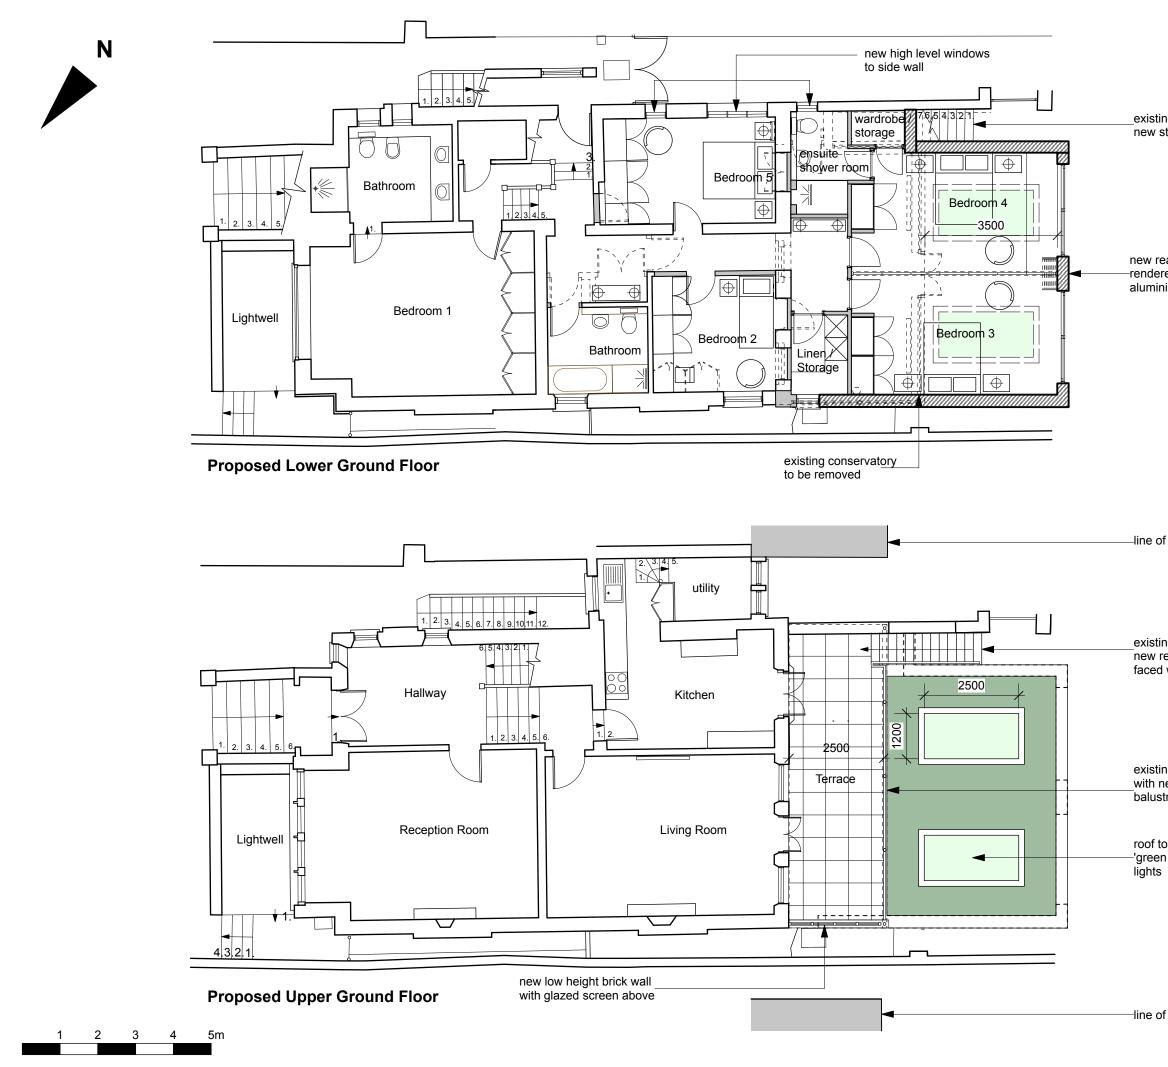

## notes use figured dimensions only. copyright of design and drawing reserved. all dimensions must be confirmed on site prior to any construction work being undertaken setting out to be approved before fabrication \_existing steps to be removed \* indicates site dimension new steps to be formed \*\* indicates a critical dimension revision new rear extension to be -rendered with full height aluminium glazed doors -line of adjoining property \_existing steps to be removed new reinforced concrete steps faced with stone slabs existing terrace to extended with new decorative metal balustrade and glazed canopy **dnk**design roof to extension to be a -'green roof' with flush roof client Dr Latham & Ms Shahab project 37 Fairhazel Gardens London NW6 3QN title Proposed Upper and Ground Floor Plans drawing N° Sh.01.202 rev date Jan 21 drawn by dk -line of adjoining property scale 1:100 @ A3 interior design consultants 18 burrard road london nw6 1db t 020 7813 2945 e info@dnkdesign.co.uk