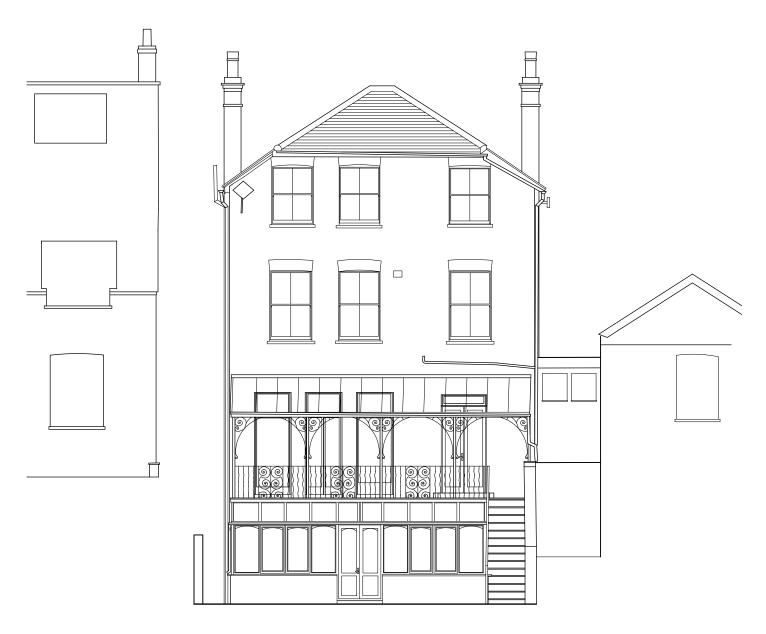

**Existing Rear Elevation** 

## Dr Latham & Ms Shahab client revisions **dnk**design 37 Fairhazel Gardens project use figured dimensions only. copyright of design and drawing reserved. London all dimensions must be confirmed on site prior NW6 3QN to any construction work being undertaken setting out to be approved before fabrication. Proposed Rear Elevation title \* indicates site dimension. interior design consultants 18 burrard road london nw6 1db t 020 7813 2945 \*\* indicates a critical dimension. **Sh.01.103** drawing N° dk drawn by 1:100 @ A3 scale Jan 22 date e info@dnkdesign.co.uk