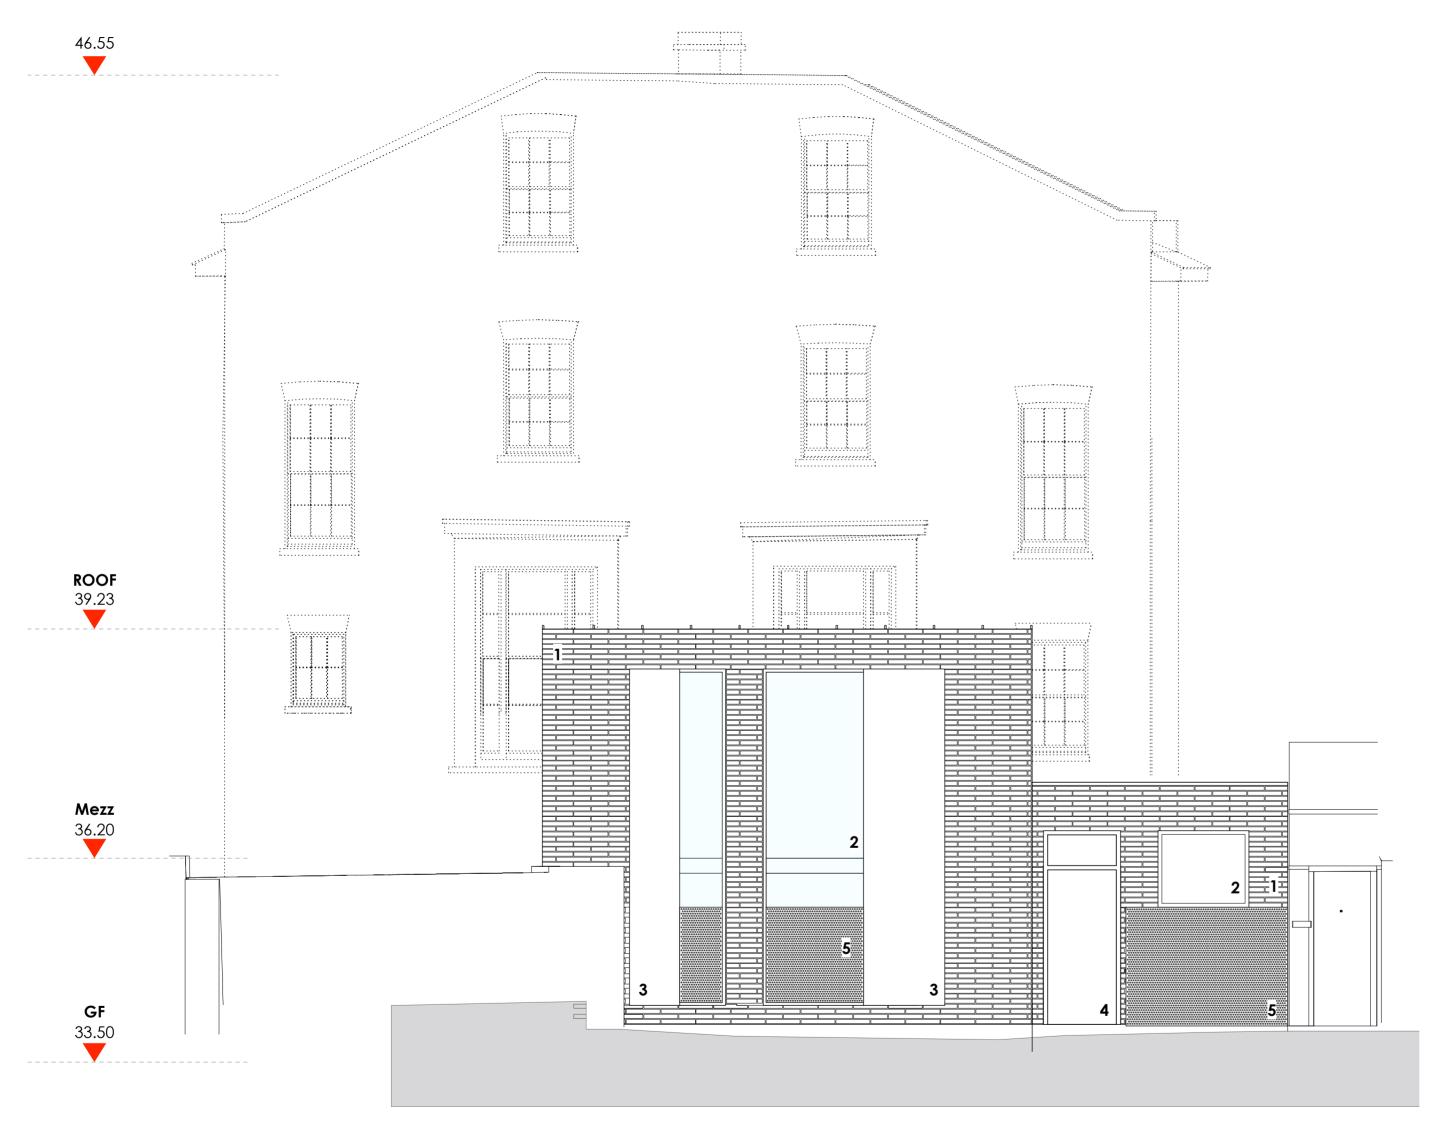

## KEY

- 1 Roman brick
- 2 Metal window frame
- 3 Metal panels to match window frames
  4 Timber door in HW frame
  5 Perforated metal screens

## **PLANNING ISSUE 2022**

**A2** 1:50 @ A2 1:100 @ A4

|                                                                          |                                               | 1:100 @ 7(4                   |
|--------------------------------------------------------------------------|-----------------------------------------------|-------------------------------|
| AP (a.)                                                                  | DRAWING PROPOSED FRONT (SOUTH-WEST) ELEVATION | DRWG. №.<br><b>527/305</b>    |
| alan power (ARCHITECTS.)                                                 | PROJECT                                       | Rev.                          |
|                                                                          | 5 HERMIT PLACE LONDON NW6 4BZ                 | Scale 1:50 @ A2<br>1:100 @ A4 |
| Alan Power Architects Ltd                                                | CLIENT                                        | Date March 2022               |
| 13 Needham Road London, W11 2RP<br>Tel. 020 7229 9375 Fax. 020 7221 4172 | EMPIRE COMMUNICATIONS LTD                     | Drawn                         |