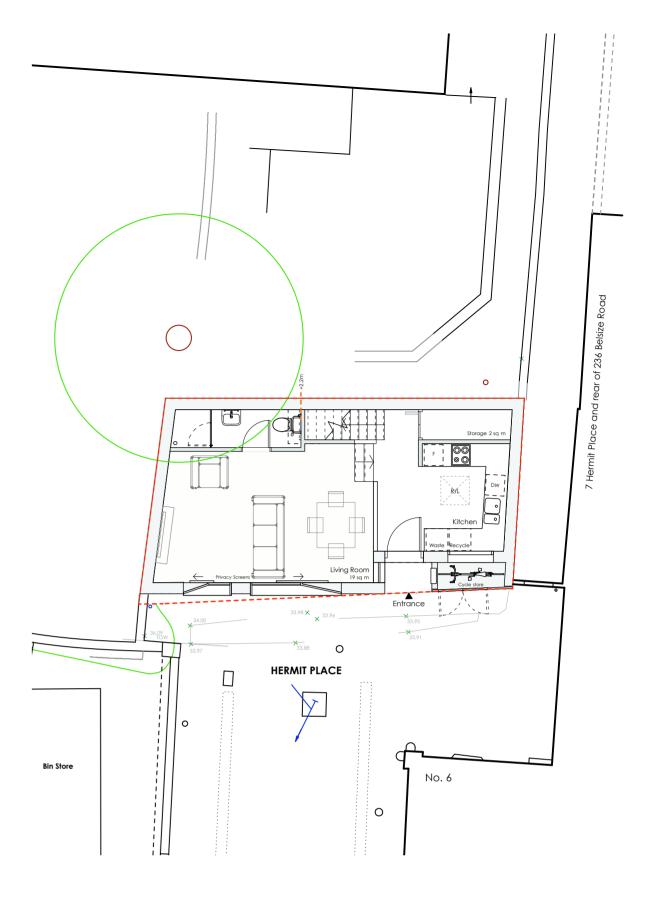

## KEY

- 1 Roman brick
- 2 Metal window frame
- 3 Metal panels to match window frames
  4 Timber door in HW frame
  5 Perforated metal screens



## **PLANNING ISSUE 2022**

**A2** 1:50 @ A2 1:100 @ A4

|                                                                          |                                               | 1:100 @ 7(4                   |
|--------------------------------------------------------------------------|-----------------------------------------------|-------------------------------|
| AP (a.)                                                                  | DRAWING PROPOSED FRONT (SOUTH-WEST) ELEVATION | DRWG. №.<br><b>527/305</b>    |
| alan power (ARCHITECTS.)                                                 | PROJECT