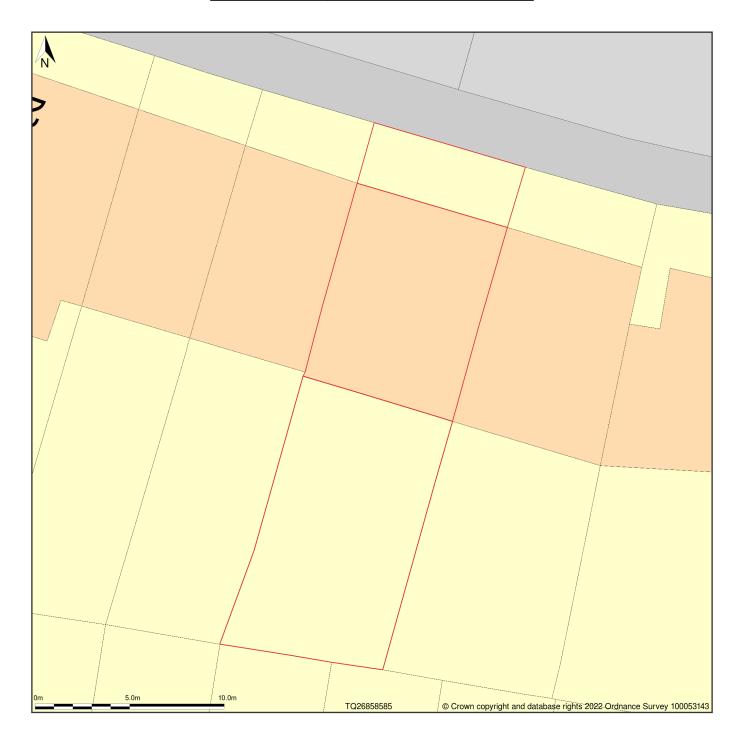

## 22, Willow Road, London, Camden, NW3 1TL

Block Plan shows area bounded by: 526836.45, 185841.14 526872.45, 185877.14 (at a scale of 1:200), OSGridRef: TQ26858585. The representation of a road, track or path is no evidence of a right of way. The representation of features as lines is no evidence of a property boundary.

Produced on 2nd Mar 2022 from the Ordnance Survey National Geographic Database and incorporating surveyed revision available at this date. Reproduction in whole or part is prohibited without the prior permission of Ordnance Survey. © Crown copyright 2022. Supplied by https://www.buyaplan.co.uk digital mapping a licensed Ordnance Survey partner (100053143). Unique plan reference: #00712244-7D793B