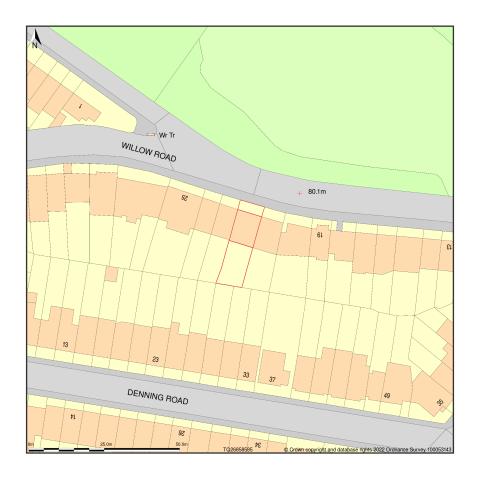

## 22, Willow Road, London, Camden, NW3 1TL

Location Plan shows area bounded by: 526783.74, 185788.43 526925.16, 185929.85 (at a scale of 1:1250), OSGridRef: TQ26858585. The representation of a road, track or path is no evidence of a right of way. The representation of features as lines is no evidence of a property boundary.