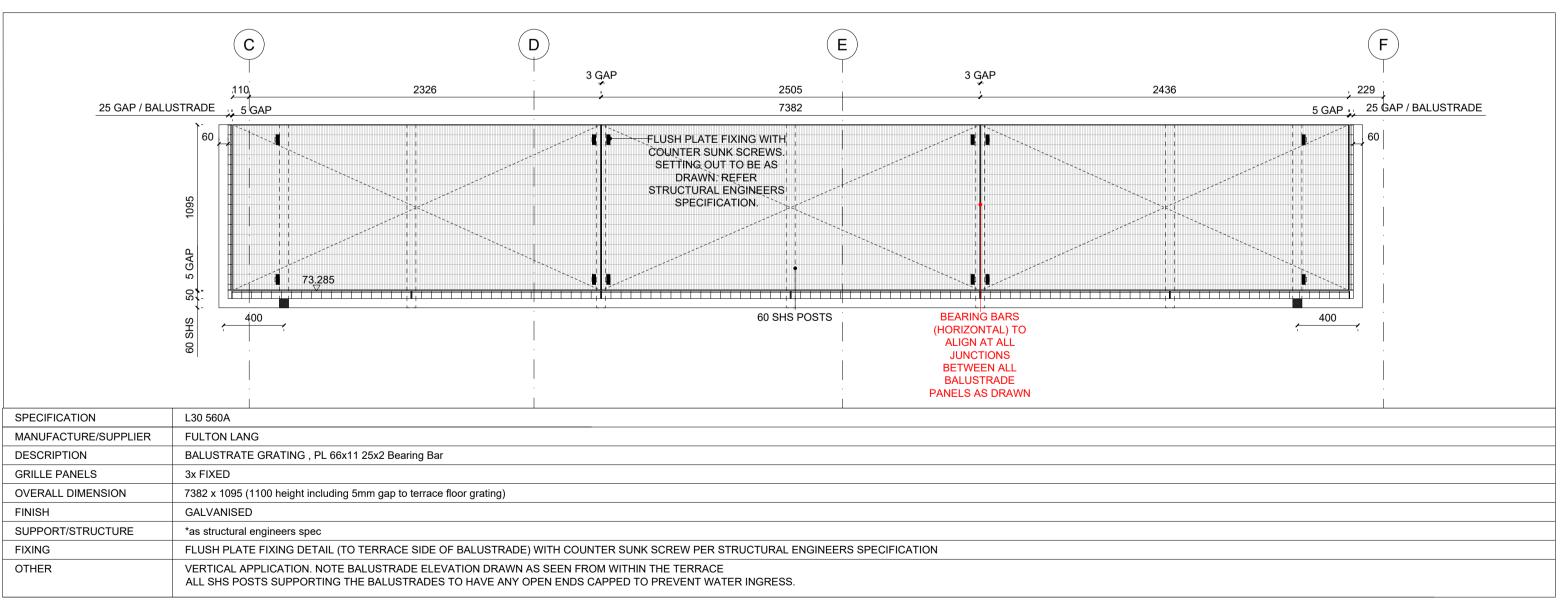

## G1.3 BALUSTRATE GRATING SOUTH 1:25 @ A1 / 1:50@A3

| ing Title                                     | Project                       | Scale                  | Stage                                                                             | Revision |
|-----------------------------------------------|-------------------------------|------------------------|-----------------------------------------------------------------------------------|----------|
| ATING SCHEDULE TERRACE                        | 201                           | 1:25 @ A1<br>1:50 @ A3 | CONSTRUCTION                                                                      | C01      |
| t<br>INCER BAYLIN                             | Date<br>24.02.22              | Drawn By<br>JE         | Drawing Number<br>201 313                                                         |          |
| <sup>ct</sup><br>Pond Street, London, NW3 2PN | Gianni Botsford<br>Architects |                        | +44 (0)20 7434 2277<br>info@giannibotsford.com<br>20-24 Kirby St, London EC1N 8TS |          |