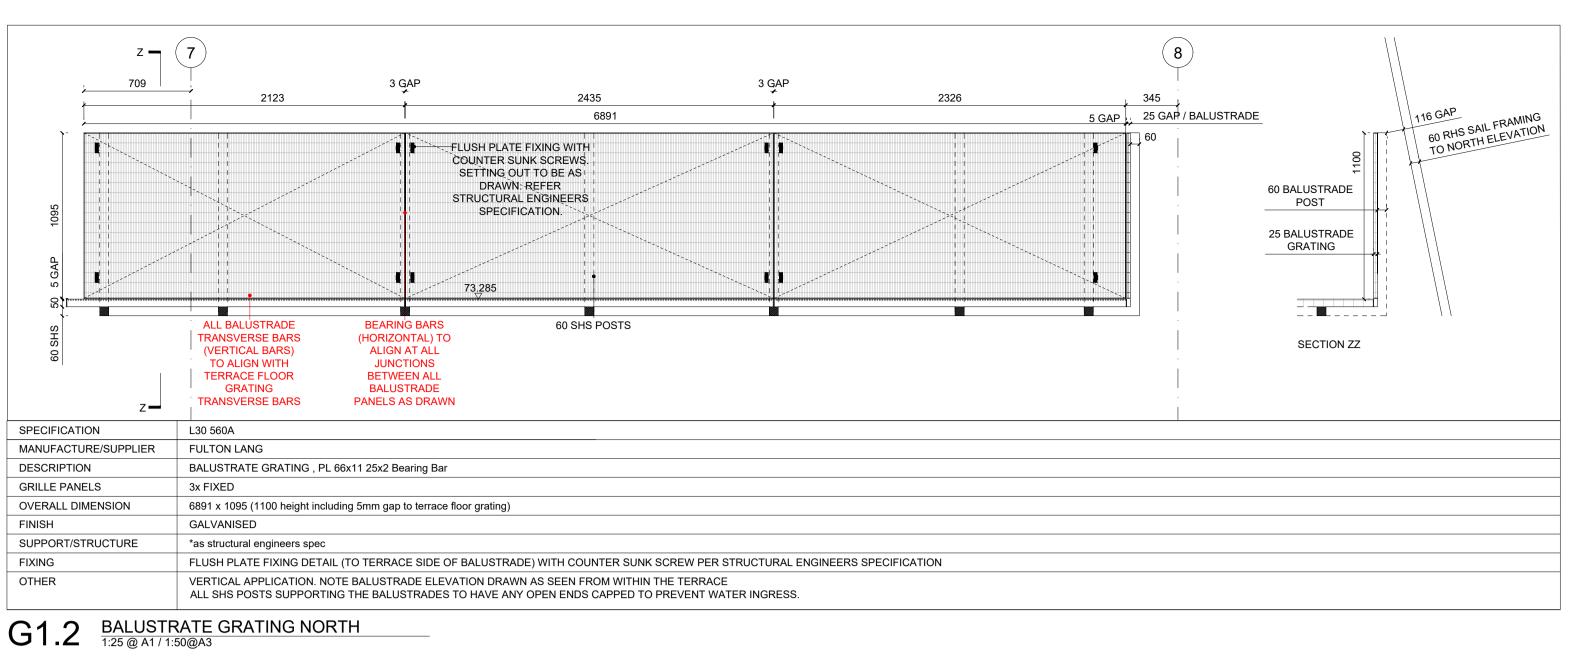

| G1.4     | 1:25 @ A1 / 1:50@A3 |          |         |  |  |
|----------|---------------------|----------|---------|--|--|
|          |                     |          |         |  |  |
| Revision | Date                | Comments | Drawin  |  |  |
|          |                     |          |         |  |  |
|          |                     |          | GRAT    |  |  |
|          |                     |          |         |  |  |
|          |                     |          | Client  |  |  |
|          |                     |          | SPEN    |  |  |
|          |                     |          | 51 El   |  |  |
|          |                     |          |         |  |  |
|          |                     |          | Project |  |  |
|          |                     |          | 13A F   |  |  |
|          |                     |          |         |  |  |
| 1        | 1                   | 1        |         |  |  |