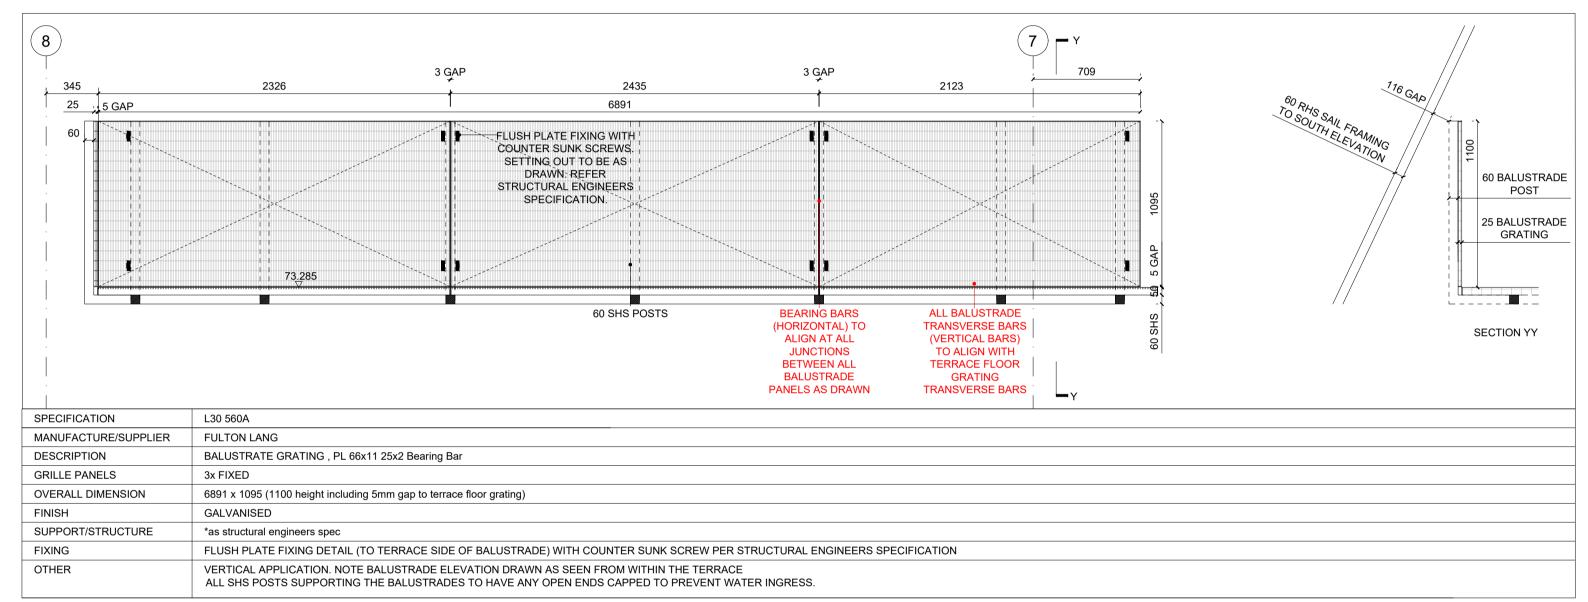

Comments | Drawin  |  |  |
|          |                     |          |         |  |  |
|          |                     |          | GRAT    |  |  |
|          |                     |          |         |  |  |
|          |                     |          | Client  |  |  |
|          |                     |          | SPEN    |  |  |
|          |                     |          | 51 El   |  |  |
|          |                     |          |         |  |  |
|          |                     |          | Project |  |  |
|          |                     |          | 13A F   |  |  |
|          |                     |          |         |  |  |
| 1        | 1                   | 1        |         |  |  |

## G1.4 BALUSTRATE GRATING EAST



## G1.3 BALUSTRATE GRATING SOUTH 1:25 @ A1 / 1:50@A3





| ing Title                                     | Project                       | Scale                  | Stage                                                                             | Revision |
|-----------------------------------------------|-------------------------------|------------------------|-----------------------------------------------------------------------------------|----------|
| ATING SCHEDULE TERRACE                        | 201                           | 1:25 @ A1<br>1:50 @ A3 | CONSTRUCTION                                                                      | C01      |
| t<br>INCER BAYLIN                             | Date<br>24.02.22              | Drawn By<br>JE         | Drawing Number<br>201 313                                                         |