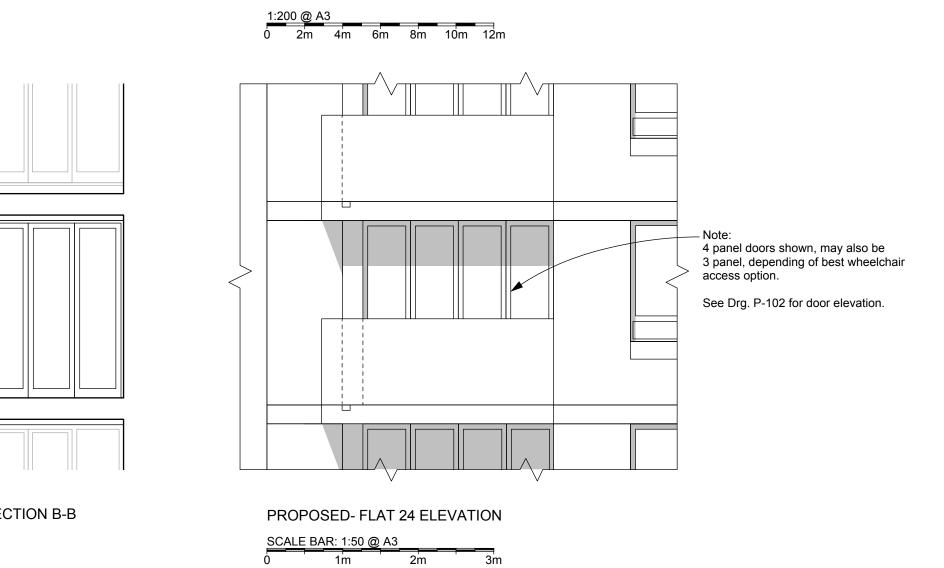

- Doors will either be in four panels or three panels, depending on best arrangment for wheelchair use (see Drg. 102).

| Scecles 6 North Grove London N6 4SL Date: 3rd Feb 22 Drawn/checked: dg /   Project: Flat 24, Salcombe Lodge PLANNING DRAWING   Drg. Title: Site Location & Block Plan / Statement No. SALC24 -P- 100 Rev. A |
|-------------------------------------------------------------------------------------------------------------------------------------------------------------------------------------------------------------|
| Sceales 6 North Grove London N6 4SL Date: 3rd Feb 22   Project: Flat 24, Salcombe Lodge PLANNING DF   Drg. Title: Site Location & Block Plan / Statement No. SALC24 -                                       |
| Project: Flat 24, Salcombe Lodge<br>Drg. Title: Site Location & Block Plan / Statement                                                                                                                      |
|                                                                                                                                                                                                             |
|                                                                                                                                                                                                             |

BUILDING ELEVATION WITH PROPOSED PATIO DOORS TO FLAT 24

**PROPOSED- SECTION B-B** 

| Ŀ.                                              |  |  |
|-------------------------------------------------|--|--|
| Revision:<br>A:08.02.22- Add door panel number. |  |  |