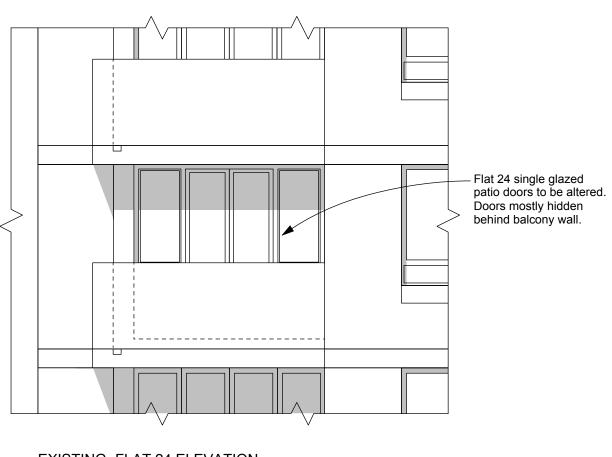

60 Metres 20m 40m

As shown on Drg. 301, the doors are mostly blocked from view as they are set back by 1.2 metres behind a 1 metre high solid balcony wall. Therefore the proposed works are not detrimental to the building or to the public.

The flat has a balcony which is accessed from the Living Room via single glazed metal frame patio doors.

There is a 130mm high threshold between Living Room and balcony which makes it impossible for the owner to gain balcony access as they are a wheelchair user.