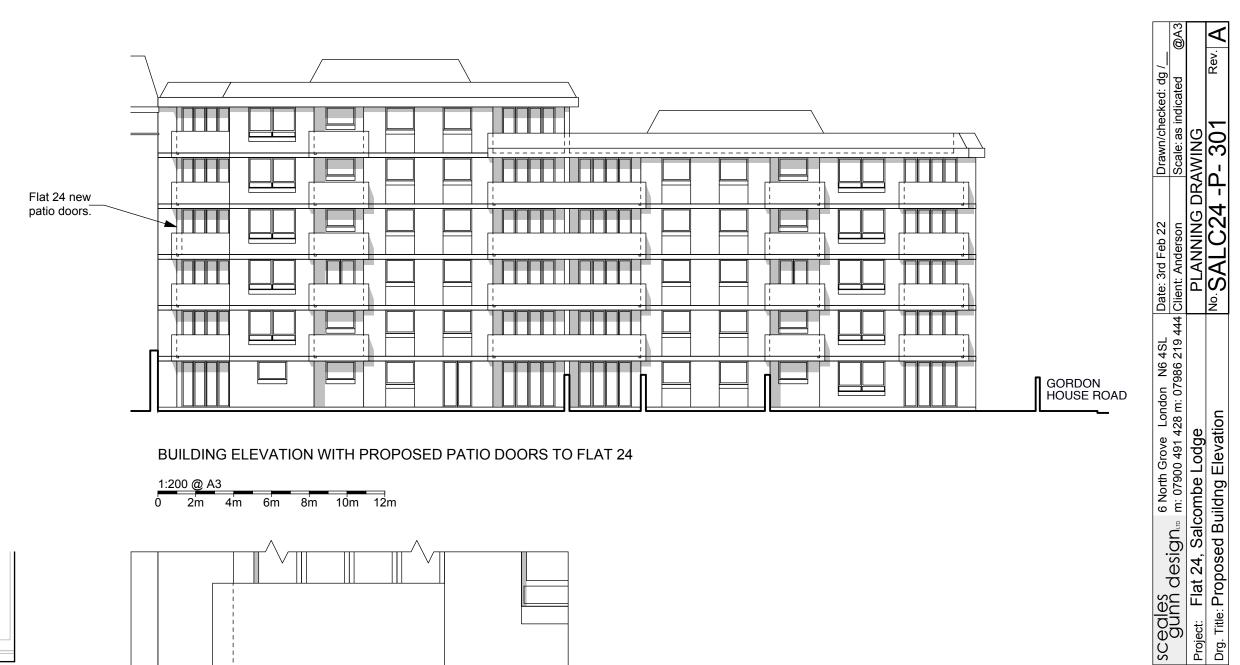

60 Metres 20m 40m

As shown on Drg. 301, the doors are mostly blocked from view as they are set back by 1.2 metres behind a 1 metre high solid balcony wall. Therefore the proposed works are not detrimental to the building or to the public.

BUILDING ELEVATION WITH PROPOSED PATIO DOORS TO FLAT 24

**PROPOSED- SECTION B-B** 

| Ŀ.                                              |  |  |
|-------------------------------------------------|--|--|
| Revision:<br>A:08.02.22- Add door panel number. |  |  |