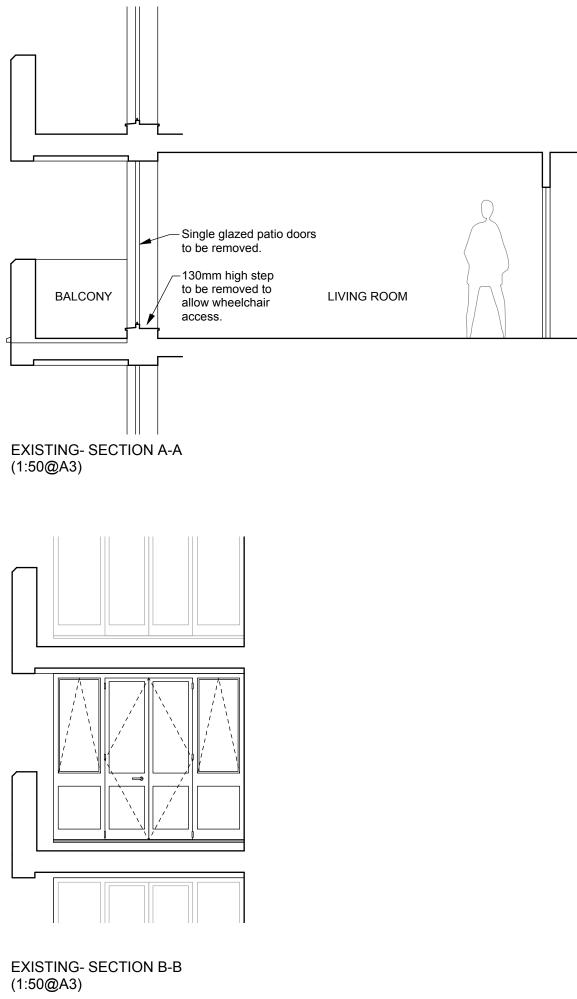

The flat has a balcony which is accessed from the Living Room via single glazed metal frame patio doors.

There is a 130mm high threshold between Living Room and balcony which makes it impossible for the owner to gain balcony access as they are a wheelchair user.

The owner would like to replace the old single glazed patio doors with new doubled glazed doors, which would greatly

More importantly, the owner would like to remove the 130mm step up to create a level threshold to allow wheelchair access.

## **EXISTING-BUILDING ELEVATION**

1:200 @ A3 0 2m 4m 8m 10m 12m 6m

**EXISTING- SECTION B-B** 

| Revision:<br>A:08.02.22- Add door panel number. |  |
|-------------------------------------------------|--|
| Add do                                          |  |
| Revision:<br>A:08.02.22-                        |  |