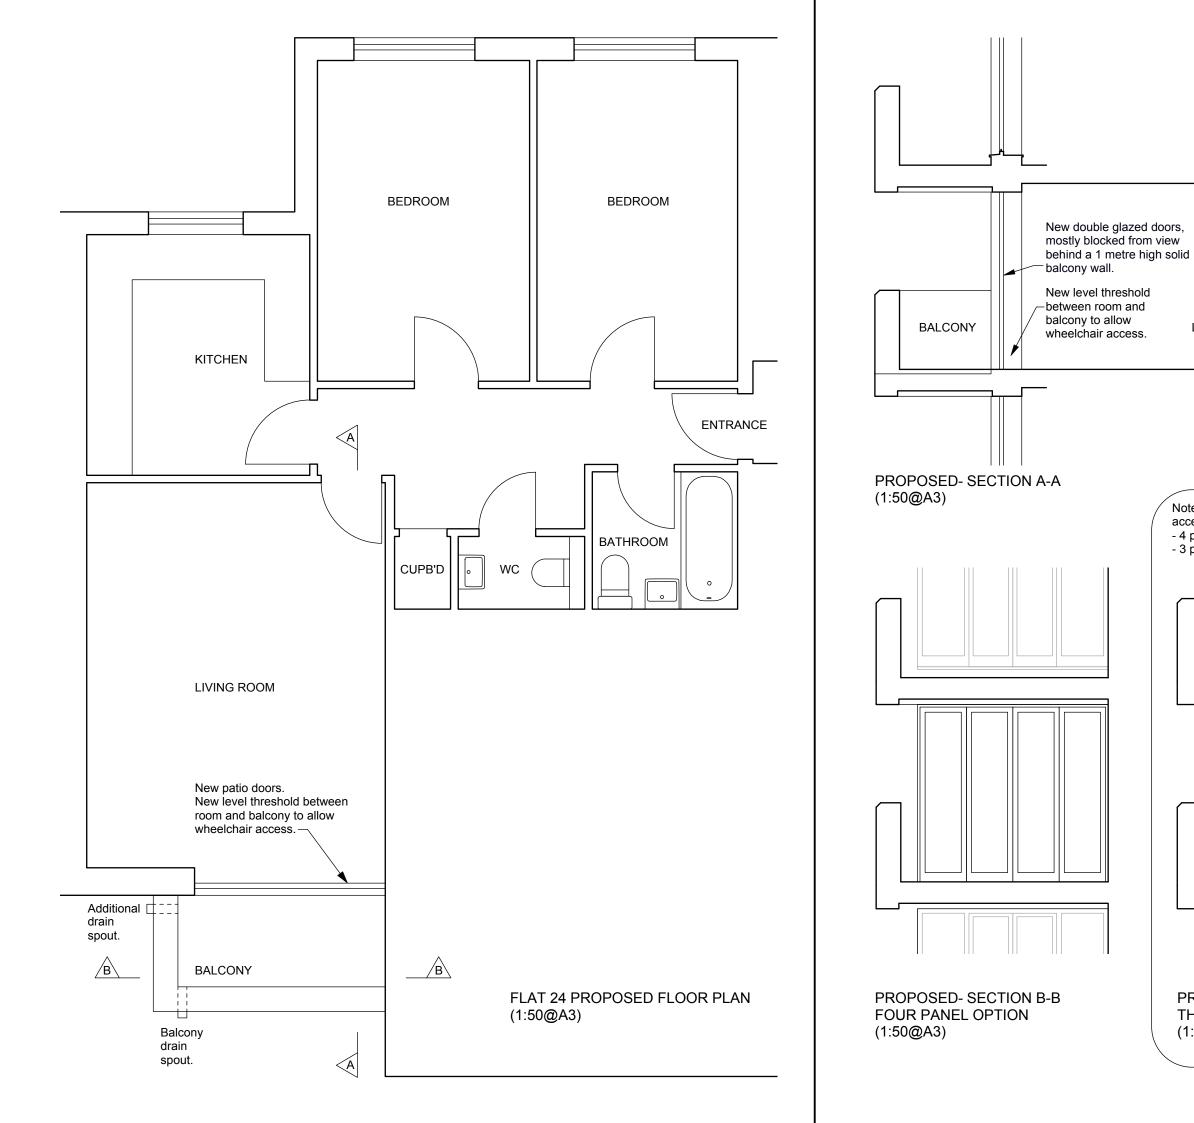

The flat has a balcony which is accessed from the Living Room via single glazed metal frame patio doors.

There is a 130mm high threshold between Living Room and balcony which makes it impossible for the owner to gain balcony access as they are a wheelchair user.

The owner would like to replace the old single glazed patio doors with new doubled glazed doors, which would greatly

More importantly, the owner would like to remove the 130mm step up to create a level threshold to allow wheelchair access.

Creating a level threshold to the balcony is of great importance to the owner who is wheelchair bound and who's life is mostly limited to the flat. Balcony access would allow the owner to obtain fresh air and sunlight, as well as provide the opportunity

- Doors will either be in four panels or three panels, depending on best arrangment for wheelchair use (see Drg. 102).

| Scecles 6 North Grove London N6 4SL Date: 3rd Feb 22 Drawn/checked: dg /   Project: Flat 24, Salcombe Lodge PLANNING DRAWING   Drg. Title: Site Location & Block Plan / Statement No. SALC24 -P- 100 Rev. A |
|-------------------------------------------------------------------------------------------------------------------------------------------------------------------------------------------------------------|
| Sceales 6 North Grove London N6 4SL Date: 3rd Feb 22   Project: Flat 24, Salcombe Lodge PLANNING DF   Drg. Title: Site Location & Block Plan / Statement No. SALC24 -                                       |
| Project: Flat 24, Salcombe Lodge<br>Drg. Title: Site Location & Block Plan / Statement                                                                                                                      |
|                                                                                                                                                                                                             |
|                                                                                                                                                                                                             |