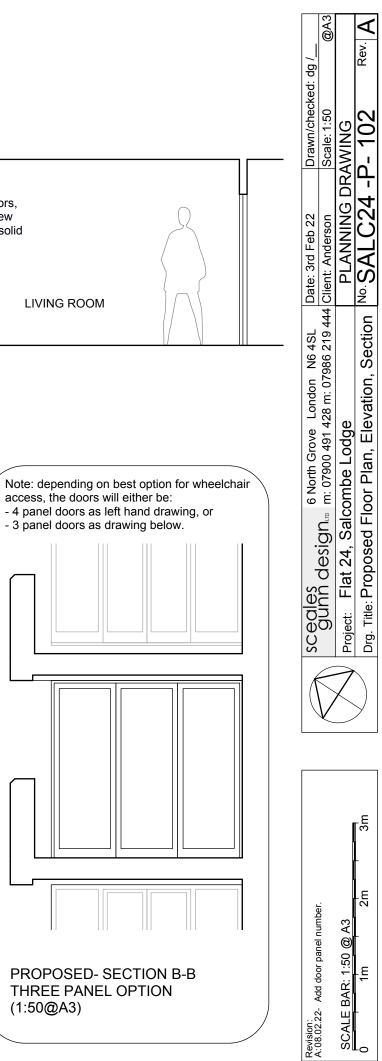

60 Metres 20m 40m

As shown on Drg. 301, the doors are mostly blocked from view as they are set back by 1.2 metres behind a 1 metre high solid balcony wall. Therefore the proposed works are not detrimental to the building or to the public.

- Doors will either be in four panels or three panels, depending on best arrangment for wheelchair use (see Drg. 102).

| Scecles 6 North Grove London N6 4SL Date: 3rd Feb 22 Drawn/checked: dg /   Project: Flat 24, Salcombe Lodge PLANNING DRAWING   Drg. Title: Site Location & Block Plan / Statement No. SALC24 -P- 100 Rev. A |
|-------------------------------------------------------------------------------------------------------------------------------------------------------------------------------------------------------------|
| Sceales 6 North Grove London N6 4SL Date: 3rd Feb 22   Project: Flat 24, Salcombe Lodge PLANNING DF   Drg. Title: Site Location & Block Plan / Statement No. SALC24 -                                       |
| Project: Flat 24, Salcombe Lodge<br>Drg. Title: Site Location & Block Plan / Statement                                                                                                                      |
|                                                                                                                                                                                                             |
|                                                                                                                                                                                                             |