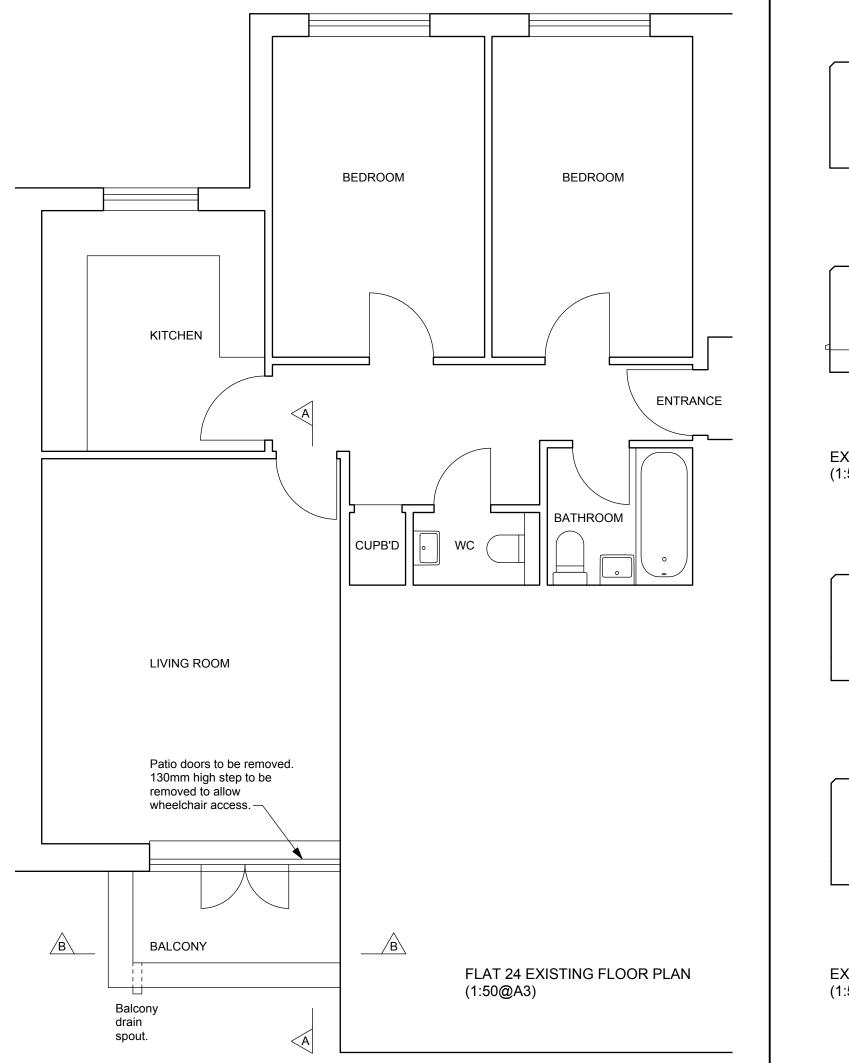

The flat has a balcony which is accessed from the Living Room via single glazed metal frame patio doors.

There is a 130mm high threshold between Living Room and balcony which makes it impossible for the owner to gain balcony access as they are a wheelchair user.

The owner would like to replace the old single glazed patio doors with new doubled glazed doors, which would greatly

More importantly, the owner would like to remove the 130mm step up to create a level threshold to allow wheelchair access.

Creating a level threshold to the balcony is of great importance to the owner who is wheelchair bound and who's life is mostly limited to the flat. Balcony access would allow the owner to obtain fresh air and sunlight, as well as provide the opportunity