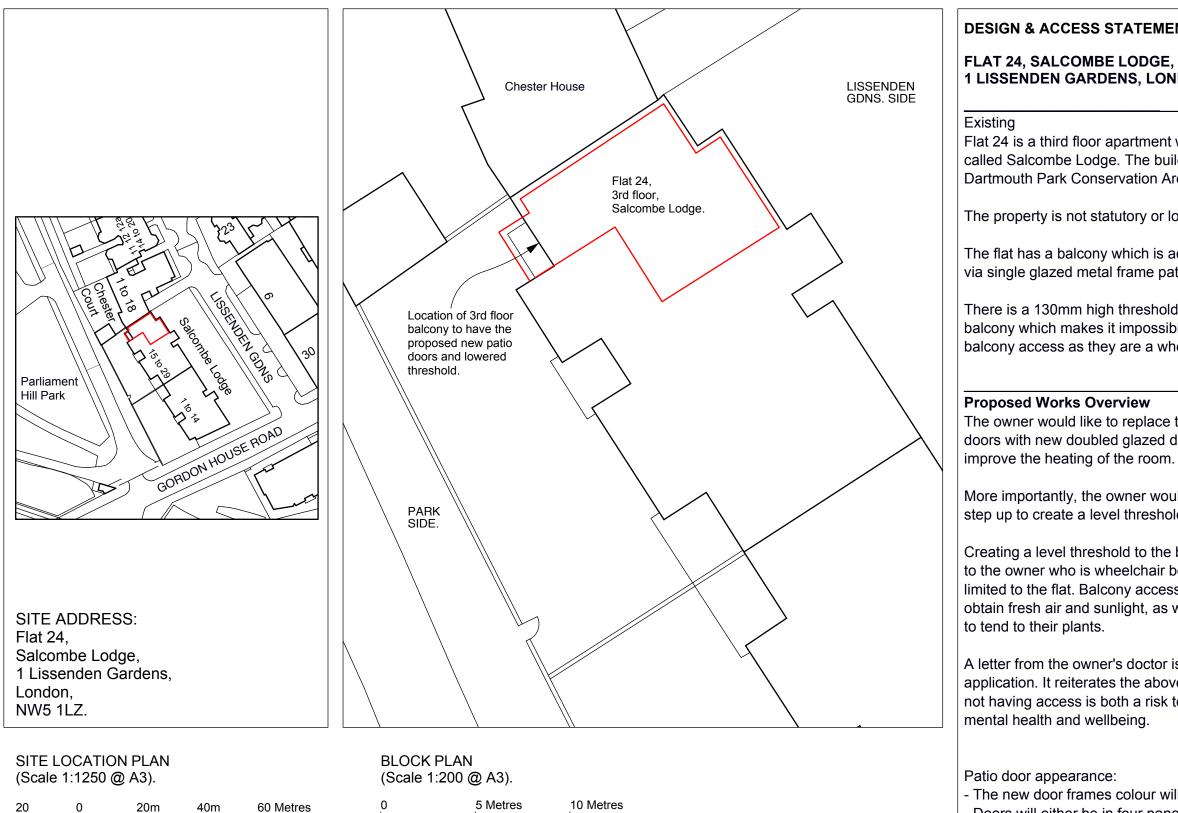

## 1 LISSENDEN GARDENS, LONDON, NW5 1LZ.

Flat 24 is a third floor apartment within a residential block called Salcombe Lodge. The building is located within the Dartmouth Park Conservation Area.

The property is not statutory or locally listed.

The flat has a balcony which is accessed from the Living Room via single glazed metal frame patio doors.

There is a 130mm high threshold between Living Room and balcony which makes it impossible for the owner to gain balcony access as they are a wheelchair user.

The owner would like to replace the old single glazed patio doors with new doubled glazed doors, which would greatly

More importantly, the owner would like to remove the 130mm step up to create a level threshold to allow wheelchair access.

Creating a level threshold to the balcony is of great importance to the owner who is wheelchair bound and who's life is mostly limited to the flat. Balcony access would allow the owner to obtain fresh air and sunlight, as well as provide the opportunity