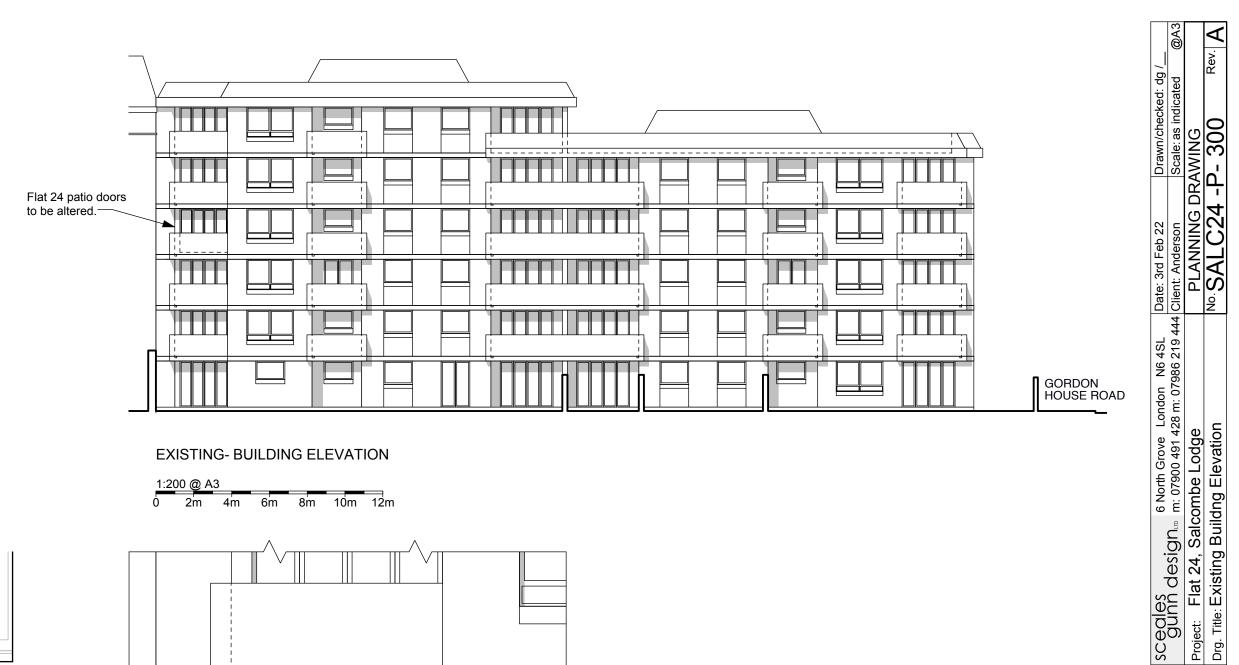

## **EXISTING-BUILDING ELEVATION**

1:200 @ A3 0 2m 4m 8m 10m 12m 6m

**EXISTING- SECTION B-B** 

| Revision:<br>A:08.02.22- Add door panel number. |  |
|-------------------------------------------------|--|
| Add do                                          |  |
| Revision:<br>A:08.02.22-                        |  |

60 Metres 20m 40m

As shown on Drg. 301, the doors are mostly blocked from view as they are set back by 1.2 metres behind a 1 metre high solid balcony wall. Therefore the proposed works are not detrimental to the building or to the public.