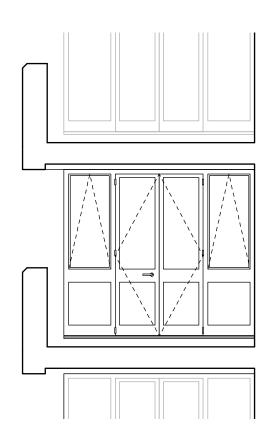

- Doors will either be in four panels or three panels, depending on best arrangment for wheelchair use (see Drg. 102).

| Scecles 6 North Grove London N6 4SL Date: 3rd Feb 22 Drawn/checked: dg /   Project: Flat 24, Salcombe Lodge PLANNING DRAWING   Drg. Title: Site Location & Block Plan / Statement No. SALC24 -P- 100 Rev. A |
|-------------------------------------------------------------------------------------------------------------------------------------------------------------------------------------------------------------|
| Sceales 6 North Grove London N6 4SL Date: 3rd Feb 22   Project: Flat 24, Salcombe Lodge PLANNING DF   Drg. Title: Site Location & Block Plan / Statement No. SALC24 -                                       |
| Project: Flat 24, Salcombe Lodge<br>Drg. Title: Site Location & Block Plan / Statement                                                                                                                      |
|                                                                                                                                                                                                             |
|                                                                                                                                                                                                             |