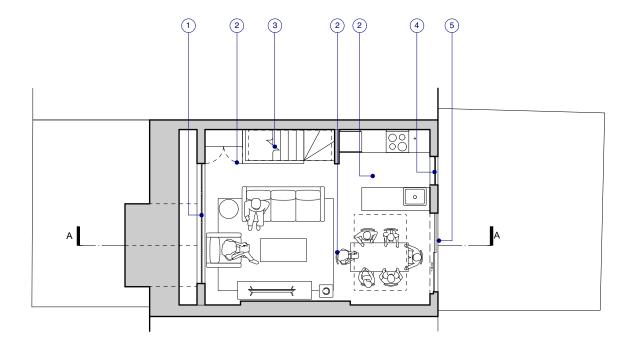

1 Existing Second Floor Plan Scale: 1:100

Proposed Second Floor Plan Scale: 1:100

## KEY

- 1 NEW FRONT DORMER
- 2 REMOVAL OF INTERNAL WALLS
- 3 REPLACE WITH LARGER ROOFLIGHT
- REPLACE EXISTING WINDOW WITH FULL HEIGHT WINDOW
- 5 REPLACE EXISTING WINDOWS WITH SLIDING DOORS

TRELLIK DESIGN STUDIO
1A HAZLEWOOD TOWER
GOLBORNE GARDENS
LONDON W10 5DT, UK