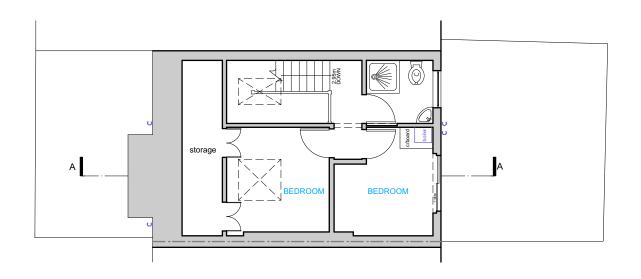

1 Existing Second Floor Plan Scale: 1:100

Proposed Second Floor Plan Scale: 1:100