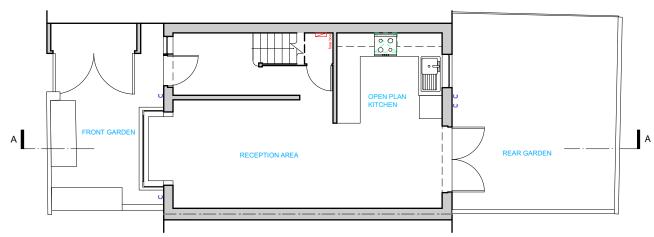

1 Existing Ground Floor Plan Scale: 1:100

A CARDEN REAR GARDEN

2 Proposed Ground Floor Plan Scale: 1:100

## KEY:

- 1) NEW INTERNAL DOOR
- ② REMOVAL OF EXISTING INTERNAL WALL AND NEW INTERNAL WALL TO ENCLOSE STAIRCASE
- 3 NEW W/C UNDER STAIRS
- 4 REPLACE EXISTING WINDOW WITH FULL HEIGHT METAL CRITTAL WINDOWS
- 5 REPLACE EXISTING DOUBLE DOOR WITH A METAL CRITTAL DOUBLE DOOR