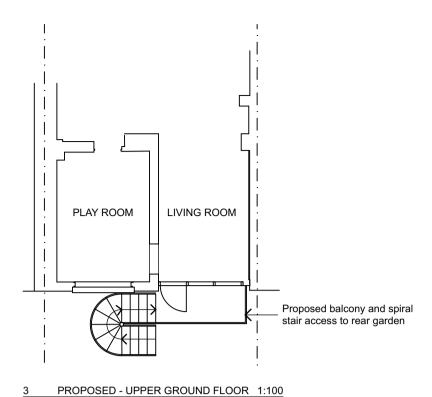

 $\bigcirc$ Rear infill glazed extension granted planning permission - 03.11.2014 Ref: 2014/5248/P Proposed balcony and spiral stair access to rear garden **EXISTING - REAR ELEVATION** 1:100 PROPOSED - REAR ELEVATION 1:100 MATERIALS:

CHARLES DOE ARCHITECTS Richmond Bridge House Tel: +44 (0) 20 8948 4200

12 EGBERT ST **LONDON NW1 8LT** 

Scale 1:100 @ A3

Metal railings, steps and balustrade to be painted black colour

Project

1459

ISSUE - PRE-APPLICATION