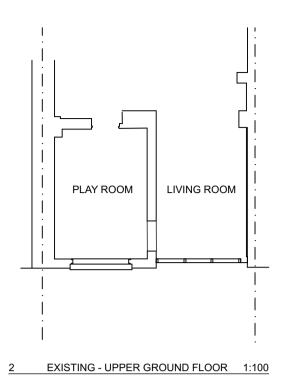

 $\bigcirc$ Rear infill glazed extension granted planning permission - 03.11.2014 Ref: 2014/5248/P Proposed balcony and spiral stair access to rear garden **EXISTING - REAR ELEVATION** 1:100 PROPOSED - REAR ELEVATION 1:100 MATERIALS: