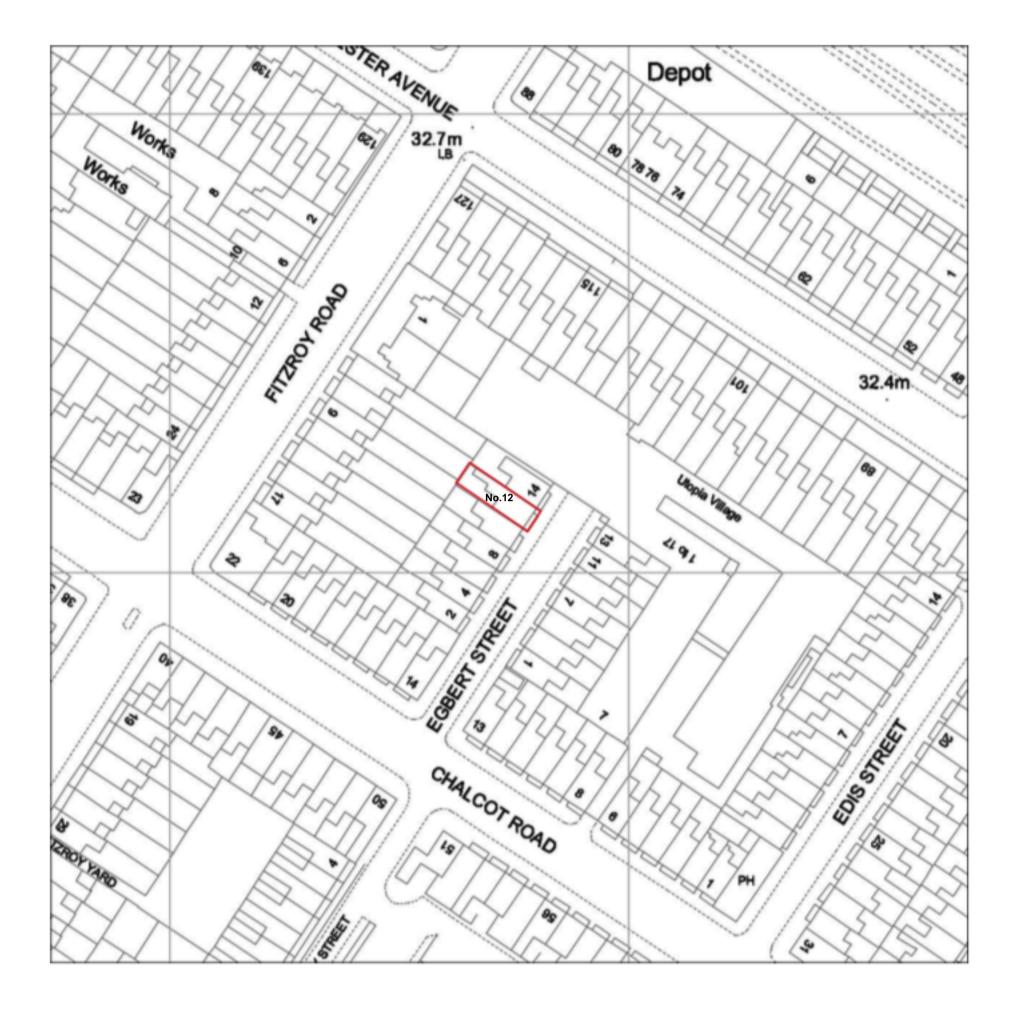

**ISSUE - PRE-APPLICATION** 

This drawing is not to be scaled. All dimensions to be checked on site before production or work begins on site. Any discrepancies to be notified immediately to Charles Doe Architects. Do not reproduce this drawing without the prior consent of Charles Doe Architects.

|                                                 | EARCHITECTS               | 12 EGBERT ST   | Title         | Scale 1:1250@A3 | Project     | 1459  |
|-------------------------------------------------|---------------------------|----------------|---------------|-----------------|-------------|-------|
| Richmond Bridge House Tel: +44 (0) 20 8948 4200 |                           | LONDON NW1 8LT |               |                 | Drawing No. |       |
| 419 Richmond Rd                                 |                           |                | LOCATION PLAN | Date MARCH 2022 | Drawing No. | LP-01 |
| TW1 2EX                                         | Fax: +44 (0) 20 8948 4201 |                |               |                 |             |       |