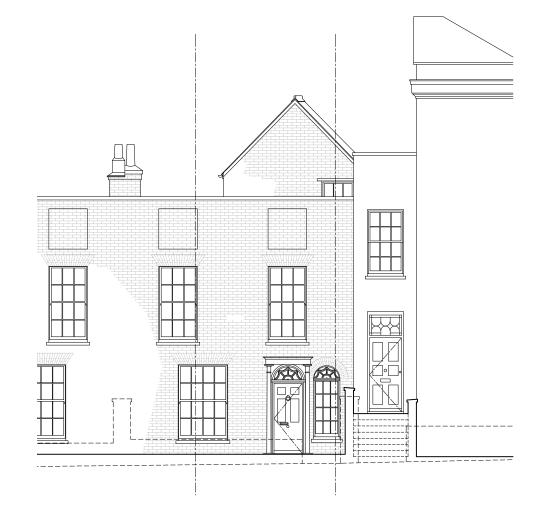

EXISTING FRONT ELEVATION 1:100

EXISTING REAR ELEVATION 1:100

**43 DOWNSHIRE HILL** PL120 rev- EX FRONT & REAR ELEVATIONS 21150 \_ INFORMATION \_ Published 17/02/22

0 m