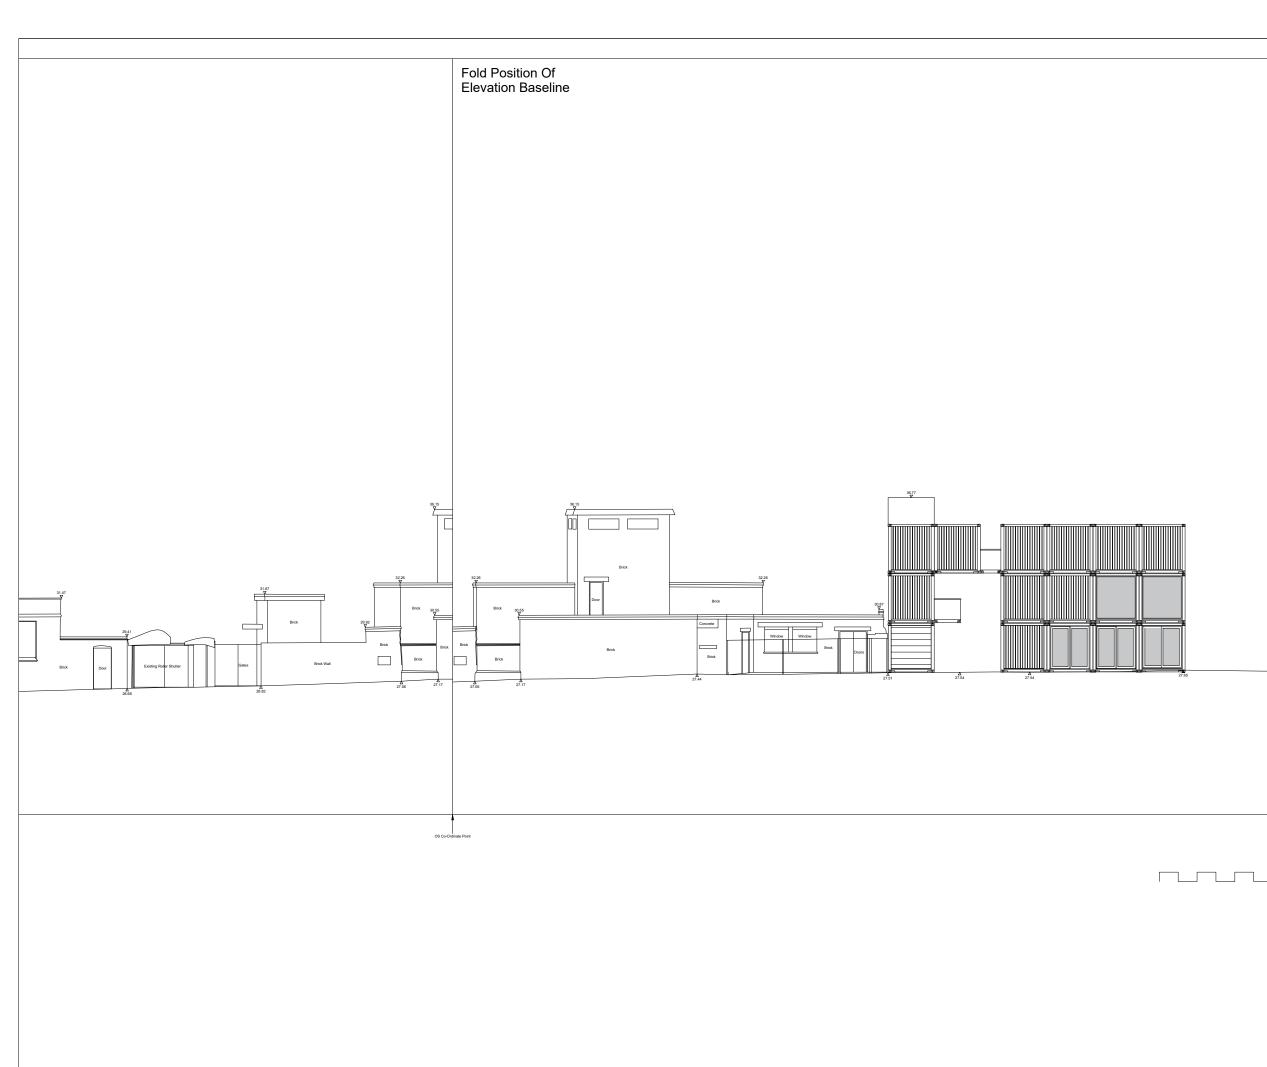

## LABTECH

NOTES: Drawings to be read in conjunction with all other architectural & design consultant information.

Site dimensions are to be confirmed on site by contractor or joiner prior to construction.

Issue for planning

| REV | BY | DESCRIPTION | DATE |
|-----|----|-------------|------|
|     |    |             |      |

PROJECT NAME:

### BUCK STREET MARKET

DRAWING TITLE:

### North Elevation in context

| SCALE:       | SIZE: | DATE:      | STATUS:   |
|--------------|-------|------------|-----------|
| 1:200        | A3    | 25/06/19   | -         |
|              |       | 20/00/10   |           |
| PROJECT REF: | DRAWI | NG NUMBER: | REVISION: |
| -            |       |            |           |
| BSM          | 302   |            | -         |
|              |       |            |           |
|              |       |            |           |

| π                                                                        |  |           |
|--------------------------------------------------------------------------|--|-----------|
| 27.48 27.46 Canden High Street 27.44<br>27.49 27.77 27.44<br>又<br>又<br>又 |  |           |
|                                                                          |  | 10 Metres |