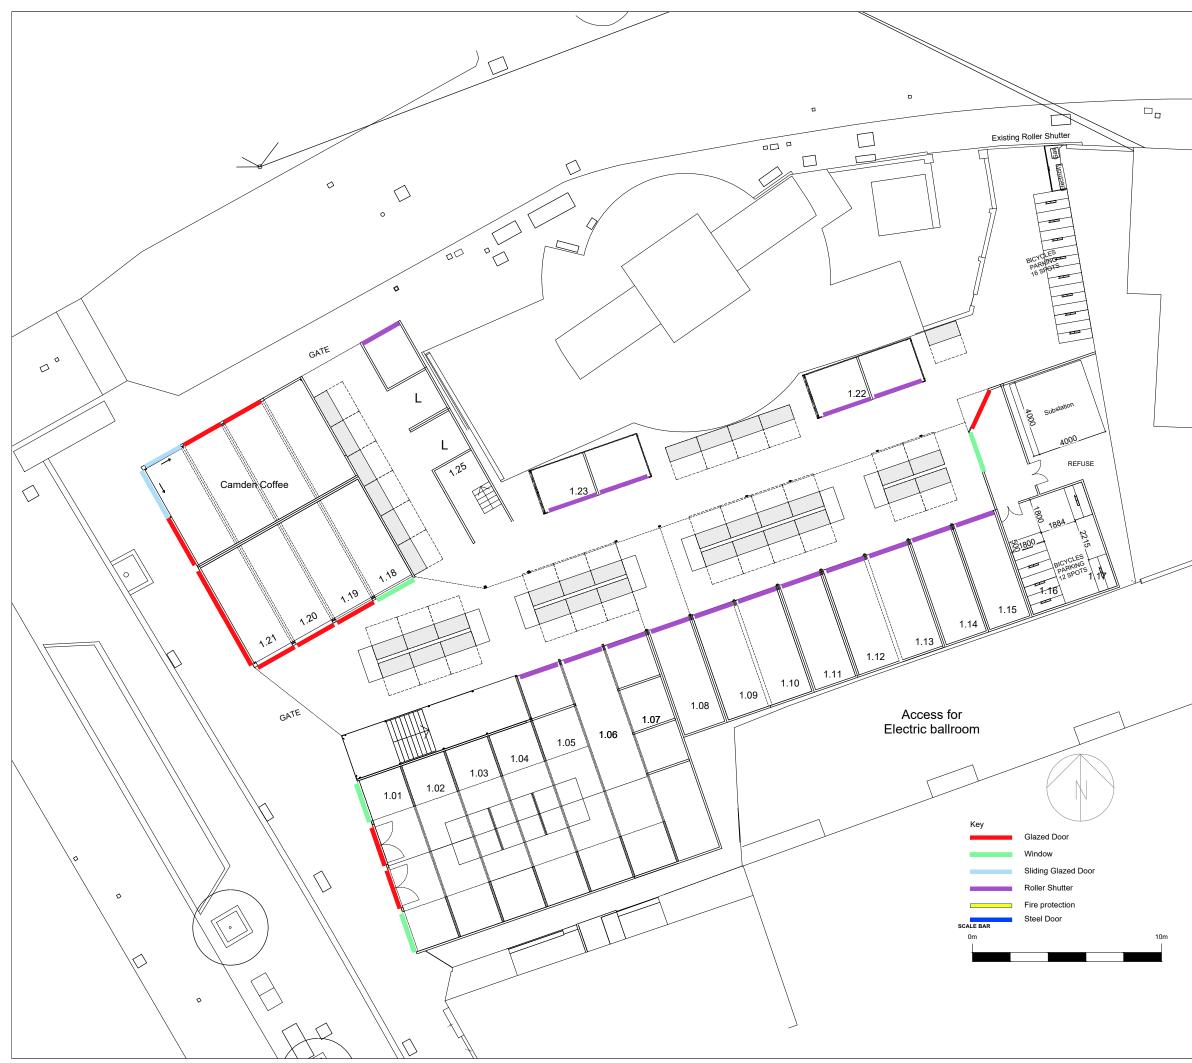

| Drawings to be read<br>consultant informati                                                              | NOTES:<br>d in conjunction with all oth<br>on. | ner architect | ural & design                | - |
|----------------------------------------------------------------------------------------------------------|------------------------------------------------|---------------|------------------------------|---|
| REV BY<br>PROJECT NAME<br>BUCK STR<br>DRAWING TITLE<br>LEVEL 1<br>SCALE:<br>1:200<br>PROJECT REF:<br>BSM | EET MARKET                                     |               | DATE<br>STATUS:<br>REVISION: |   |

## LABTECH

NOTES: Drawings to be read in conjunction with all other architectural & design consultant information.

Site dimensions are to be confirmed on site by contractor or joiner prior to construction.