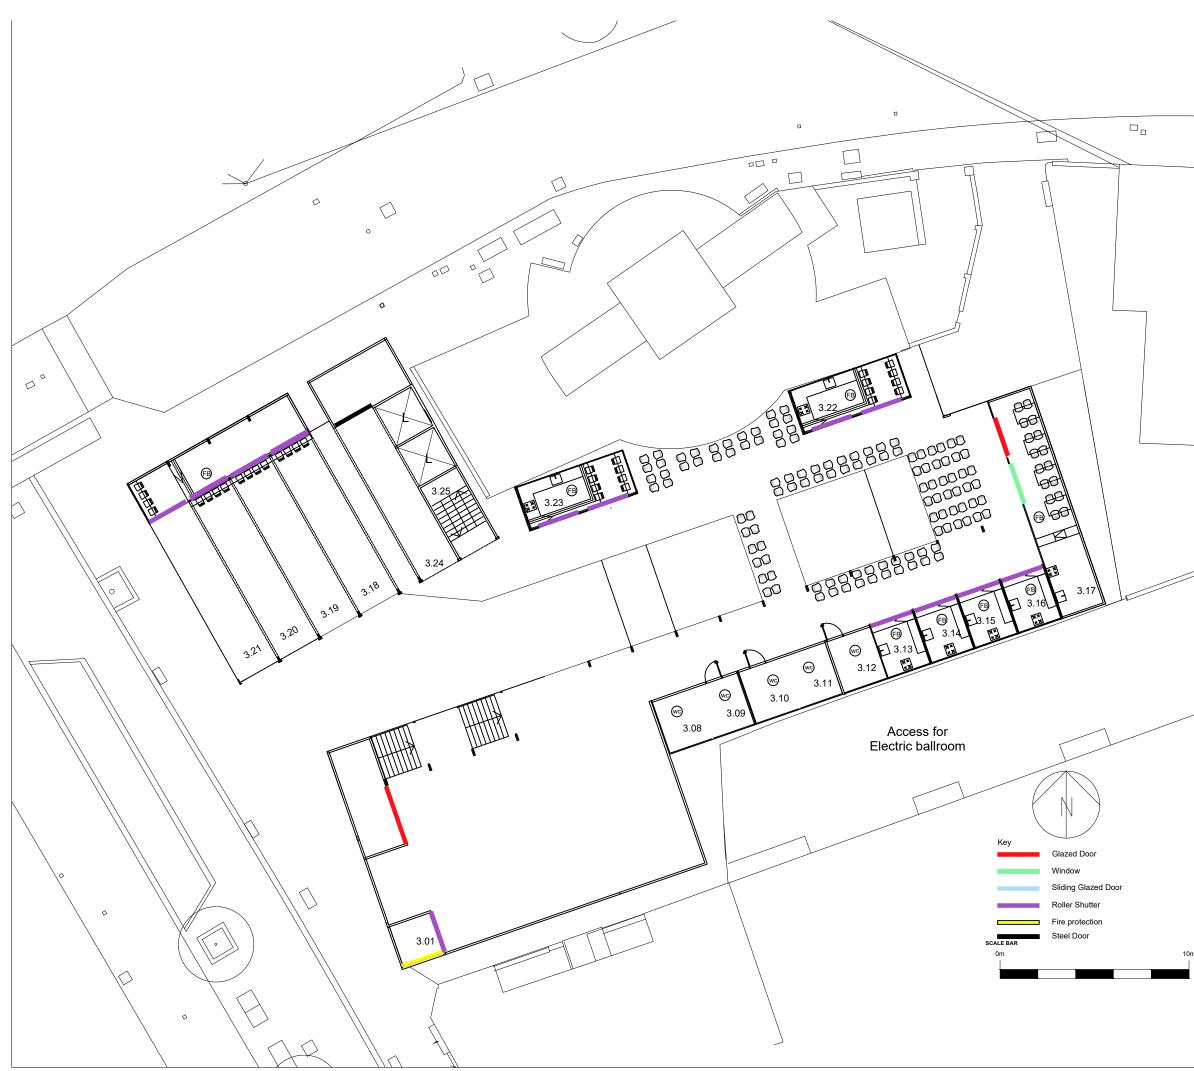

## LABTECH

NOTES: Drawings to be read in conjunction with all other architectural & design consultant information.

Site dimensions are to be confirmed on site by contractor or joiner prior to construction.

Issue for planning

| REV | BY | DESCRIPTION | DATE |
|-----|----|-------------|------|
|     |    |             |      |

PROJECT NAME:

### BUCK STREET MARKET

DRAWING TITLE:

BSM 301 -