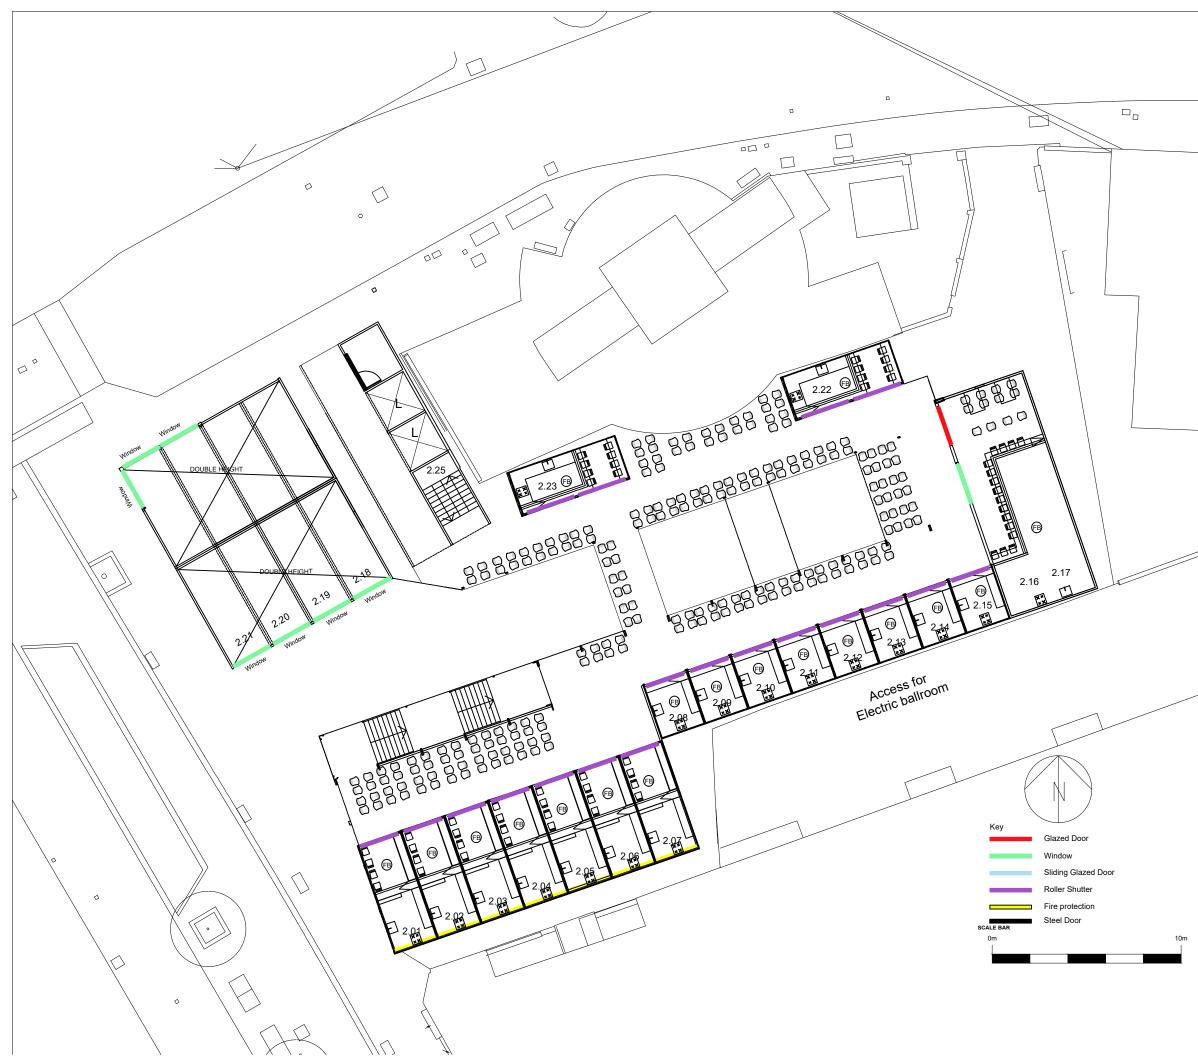

## LABTECH

NOTES: Drawings to be read in conjunction with all other architectural & design consultant information.

Site dimensions are to be confirmed on site by contractor or joiner prior to construction.

Issue for planning

| REV | BY | DESCRIPTION | DATE |
|-----|----|-------------|------|
|     |    |             |      |

PROJECT NAME:

### BUCK STREET MARKET

DRAWING TITLE: