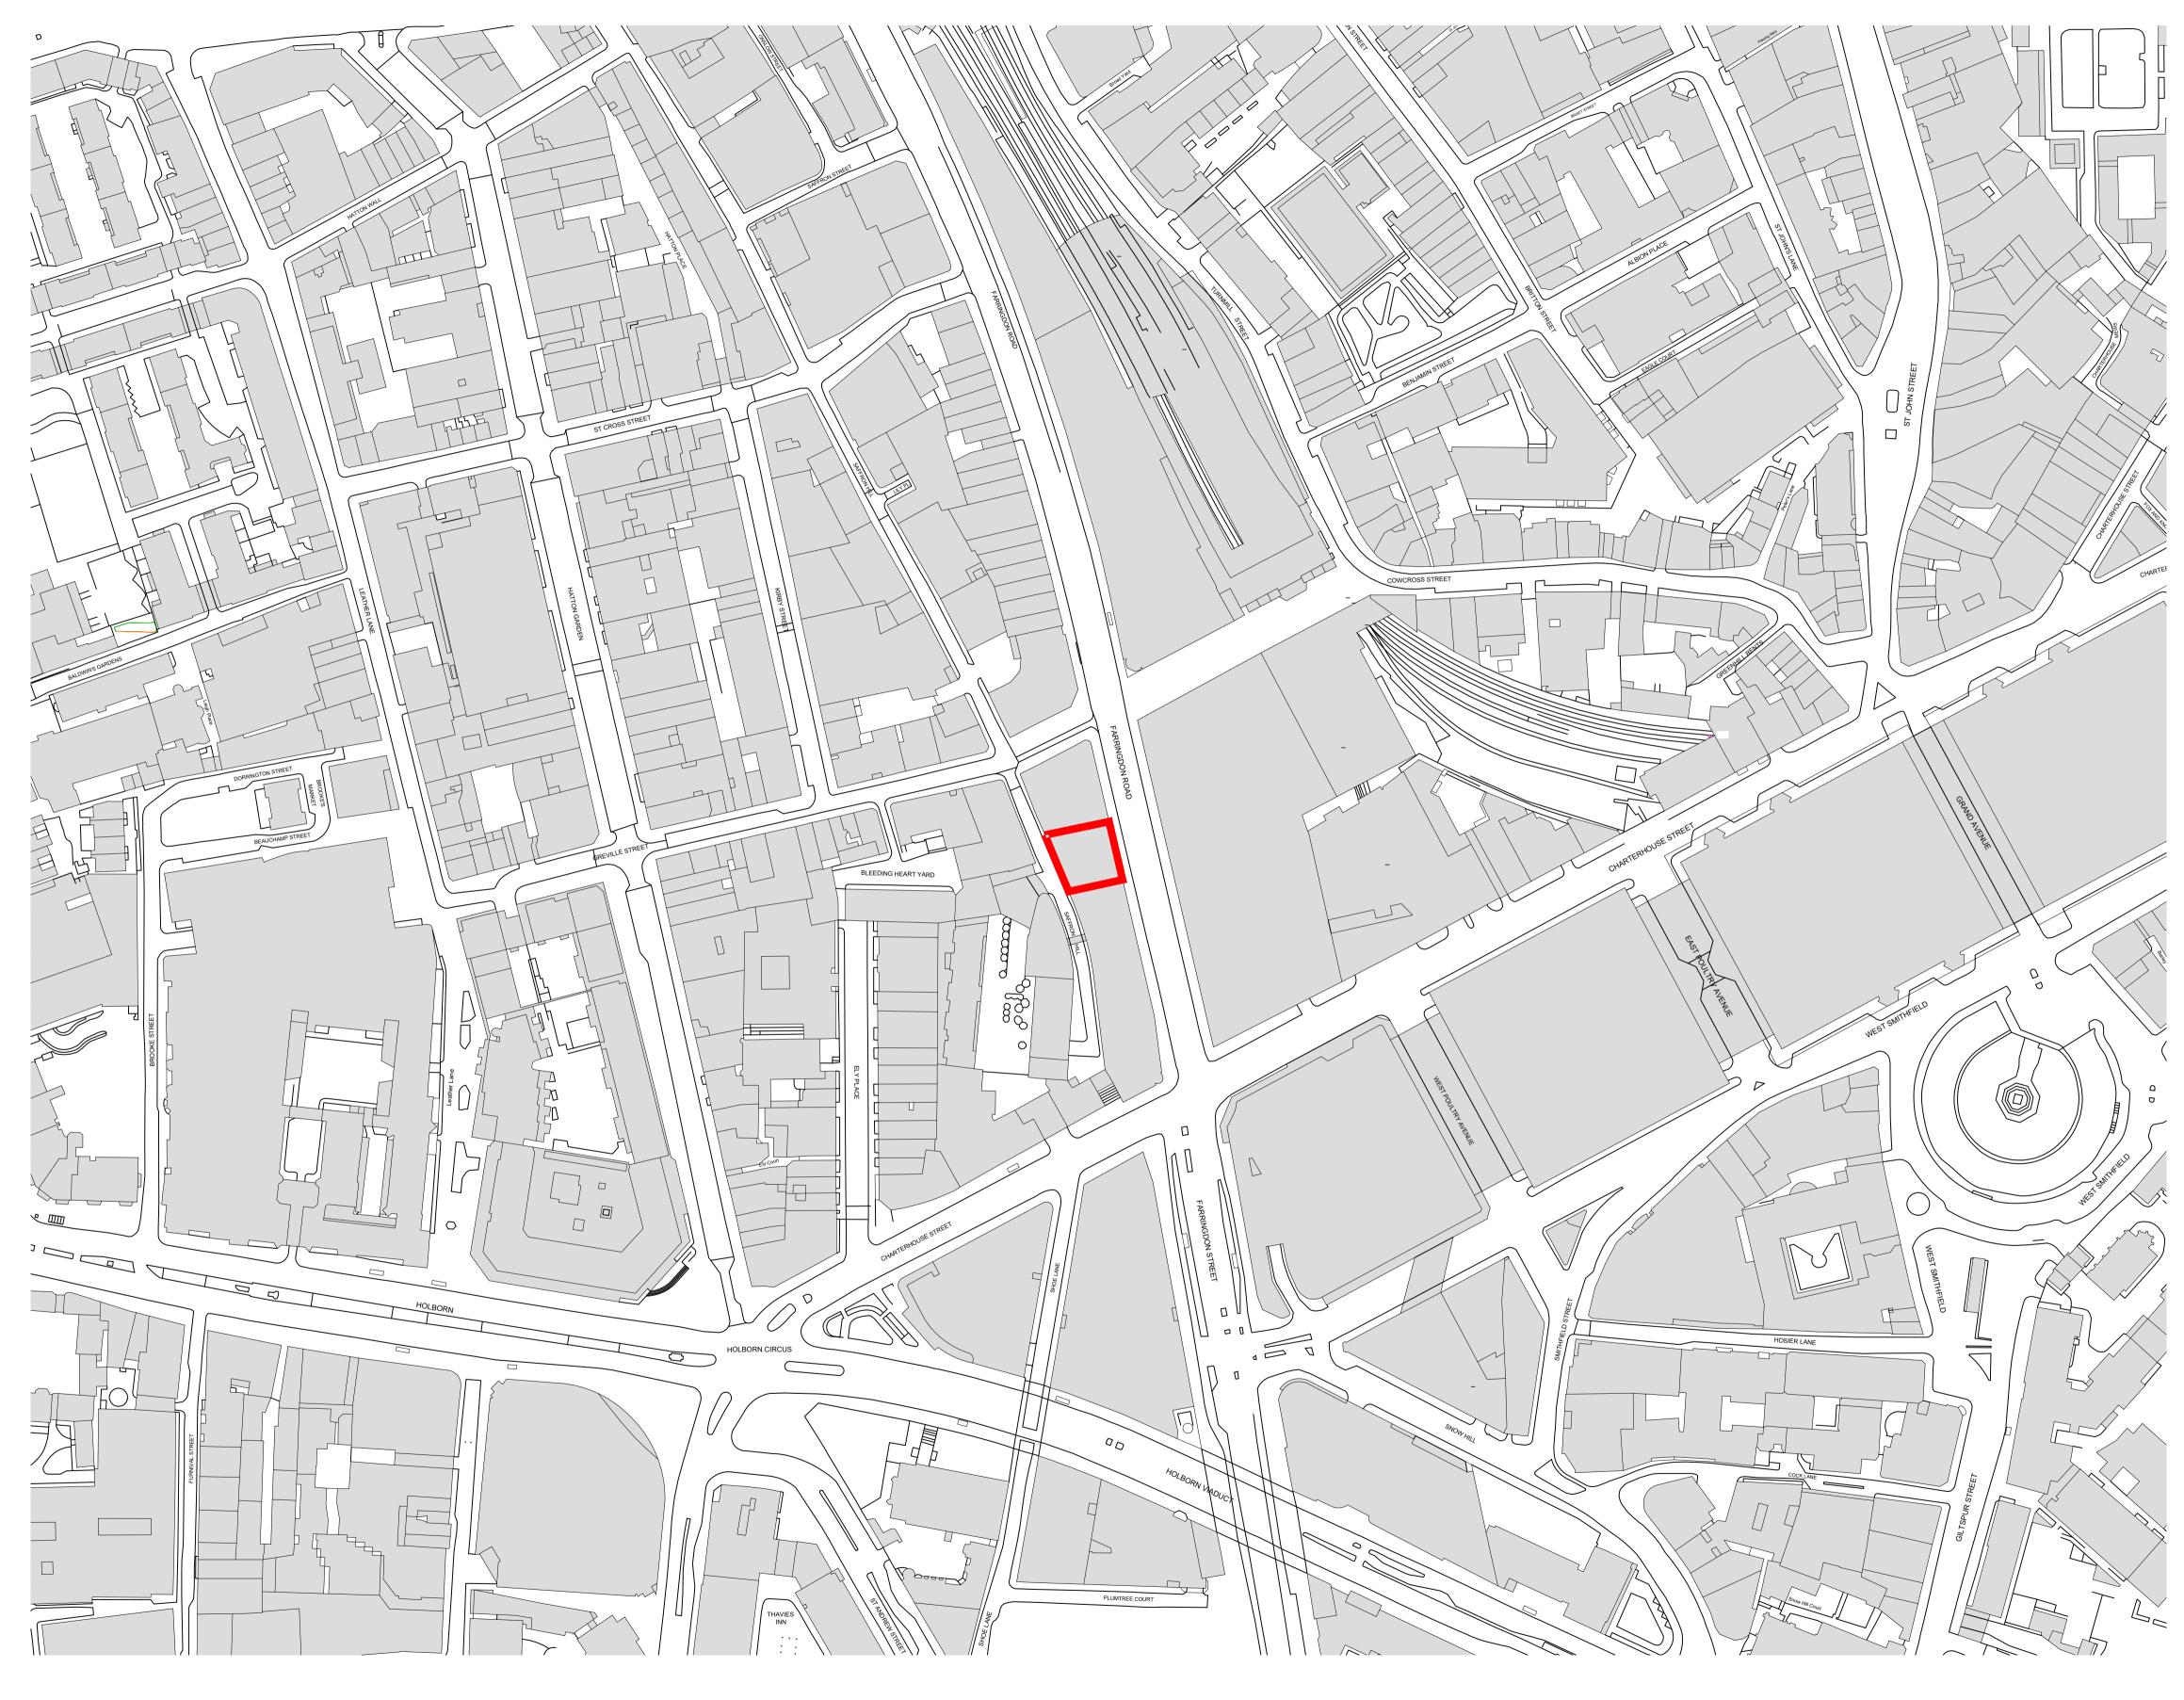

01 Site Plan 1:1250

## Project 21 Farringdon Road

Title Site Location Plan

| Date         | Drawn | Checked | Authorised |  |  |  |
|--------------|-------|---------|------------|--|--|--|
| 31/01/2022   | MS    |         | AM         |  |  |  |
| Scale        |       |         |            |  |  |  |
| 1:1250 @ A1  |       |         |            |  |  |  |
| Issue status |       |         |            |  |  |  |