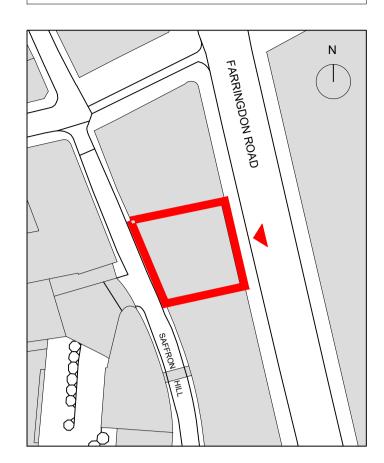

## Project 21 Farringdon Road

Title Site Location Plan

| Date         | Drawn | Checked | Authorised |  |  |  |
|--------------|-------|---------|------------|--|--|--|
| 31/01/2022   | MS    |         | AM         |  |  |  |
| Scale        |       |         |            |  |  |  |
| 1:1250 @ A1  |       |         |            |  |  |  |
| Issue status |       |         |            |  |  |  |