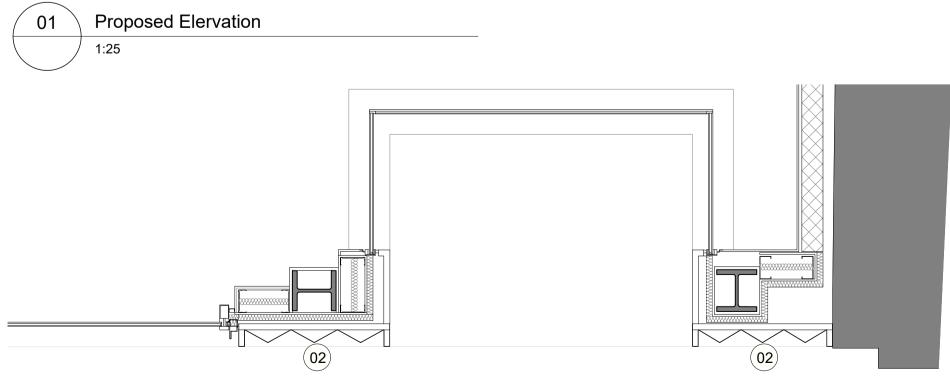

Morelands, 5-23 Old Street London EC1 V9HL

Tel: +44 (0)20 7054 1145 Email: hello@anomaly.london Web: anomaly.london

**CBRE** Group

Project 21 Farringdon Road

Proposed Facade - Entrance Bay

Drawn Checked Authorised 31/01/2022 MS Scale

1:25 @ A1

Issue status

FOR PLANNING

Drawing number 099-ANO-XX-00-DR-AX-36002 Client Drawing number

099 © Copyright - Anomaly

Scale 1:25 0.5 m 0