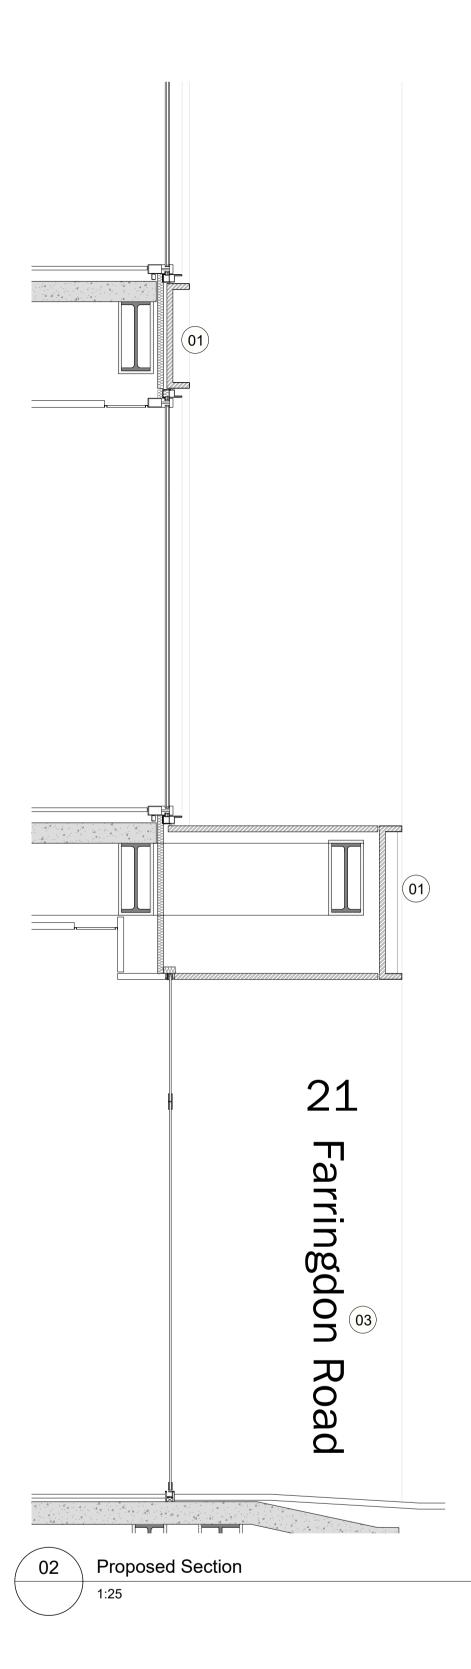

Morelands, 5-23 Old Street London EC1 V9HL

Tel: +44 (0)20 7054 1145 Email: hello@anomaly.london Web: anomaly.london

**CBRE** Group

Project 21 Farringdon Road

Proposed Facade - Entrance Bay

Drawn Checked Authorised 31/01/2022 MS Scale

1:25 @ A1

Issue status

FOR PLANNING

Drawing number 099-ANO-XX-00-DR-AX-36002 Client Drawing number

099 © Copyright - Anomaly

Scale 1:25 0.5 m 0