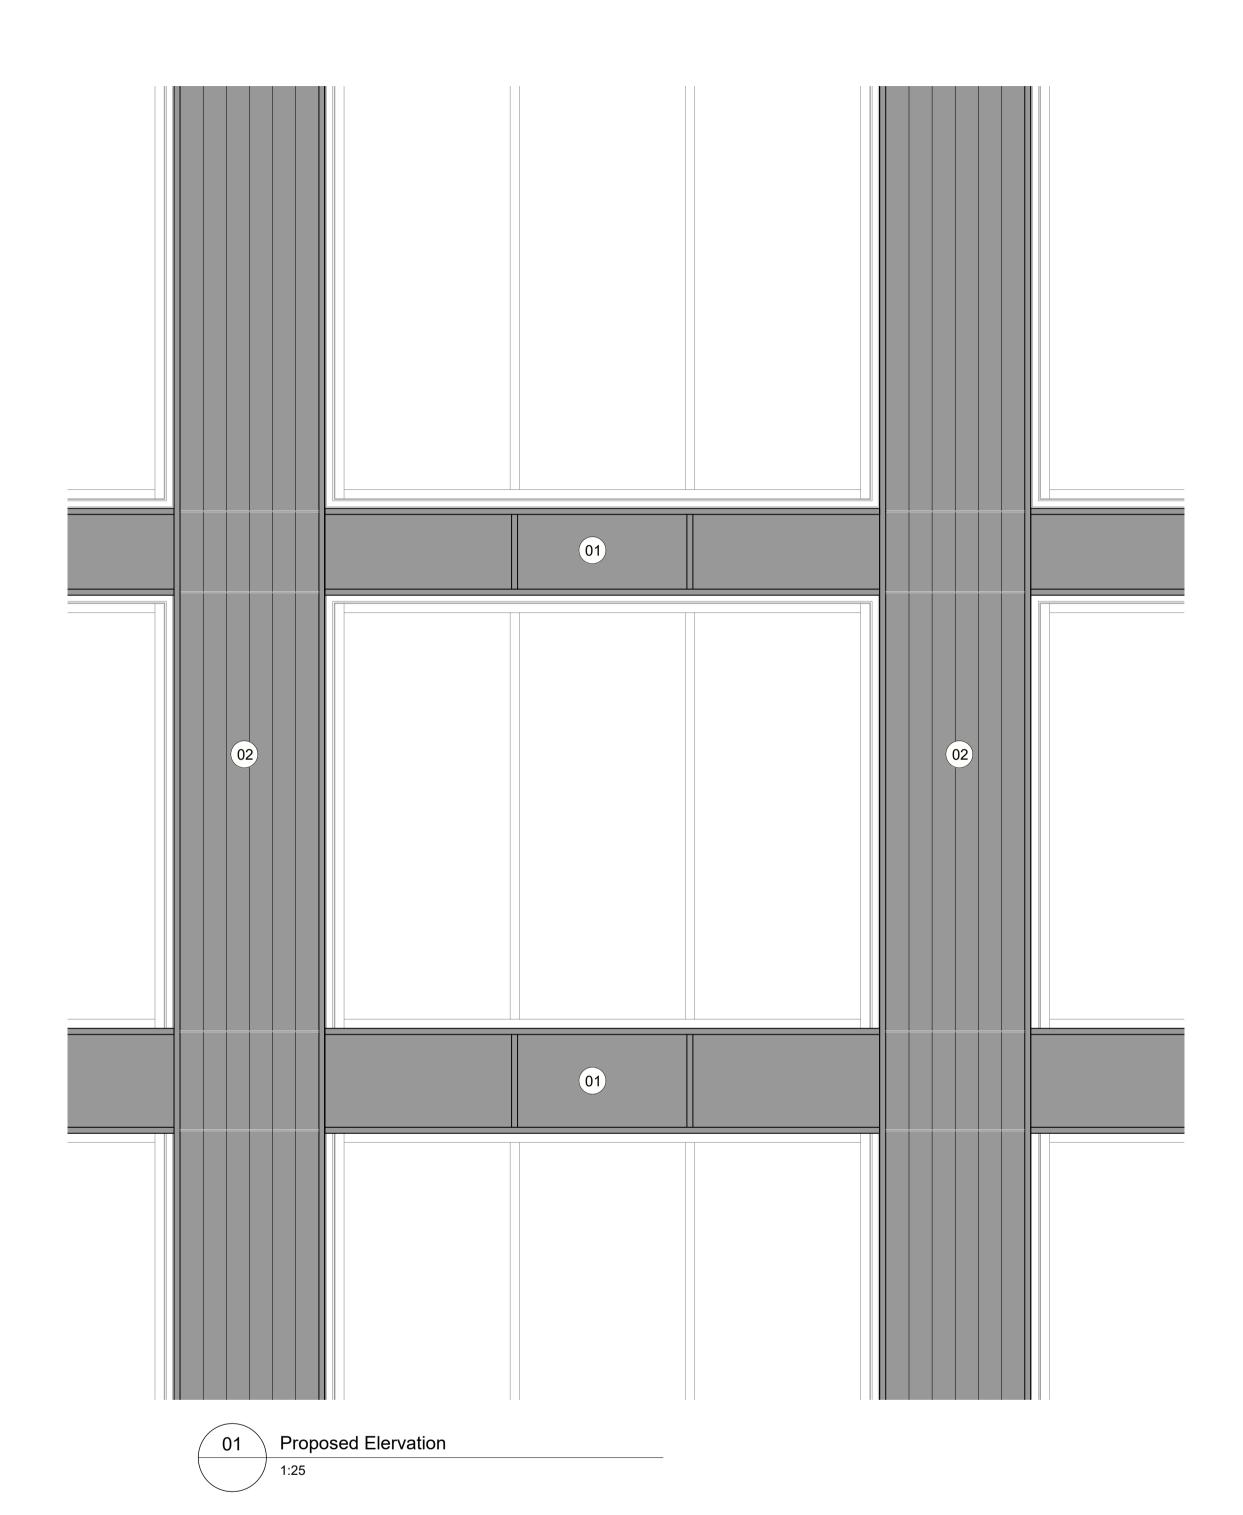

01 - New metal cladding

02 - New profiled metal cladding

T1 31/01/2022 PLANNING

MS AM By Authorised

Rev Date Details

Important note

Important note

This information is confidential and the copyright of Anomaly.

Morelands, 5-23 Old Street London EC1 V9HL Tel: +44 (0)20 7054 1145

Email: hello@anomaly.london Web: anomaly.london

**CBRE** Group

Project 21 Farringdon Road

Proposed Facade - Typical Bay

Checked Authorised 31/01/2022 MS Scale 1:25 @ A1