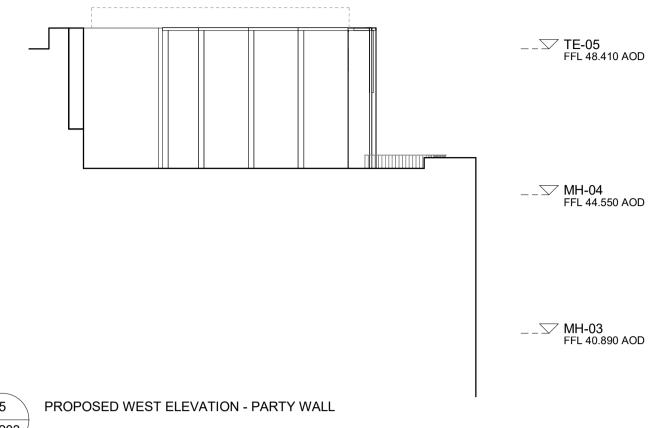

PROPOSED EAST ELEVATION 1:100

SUPPLEMENTARY INFORMATION: These drawings reflect the current position of the scheme development at RIBA Stage 2, they should be read in conjunction with the following information prepared by Morris+Company: - Chenies St Design and Access Statement