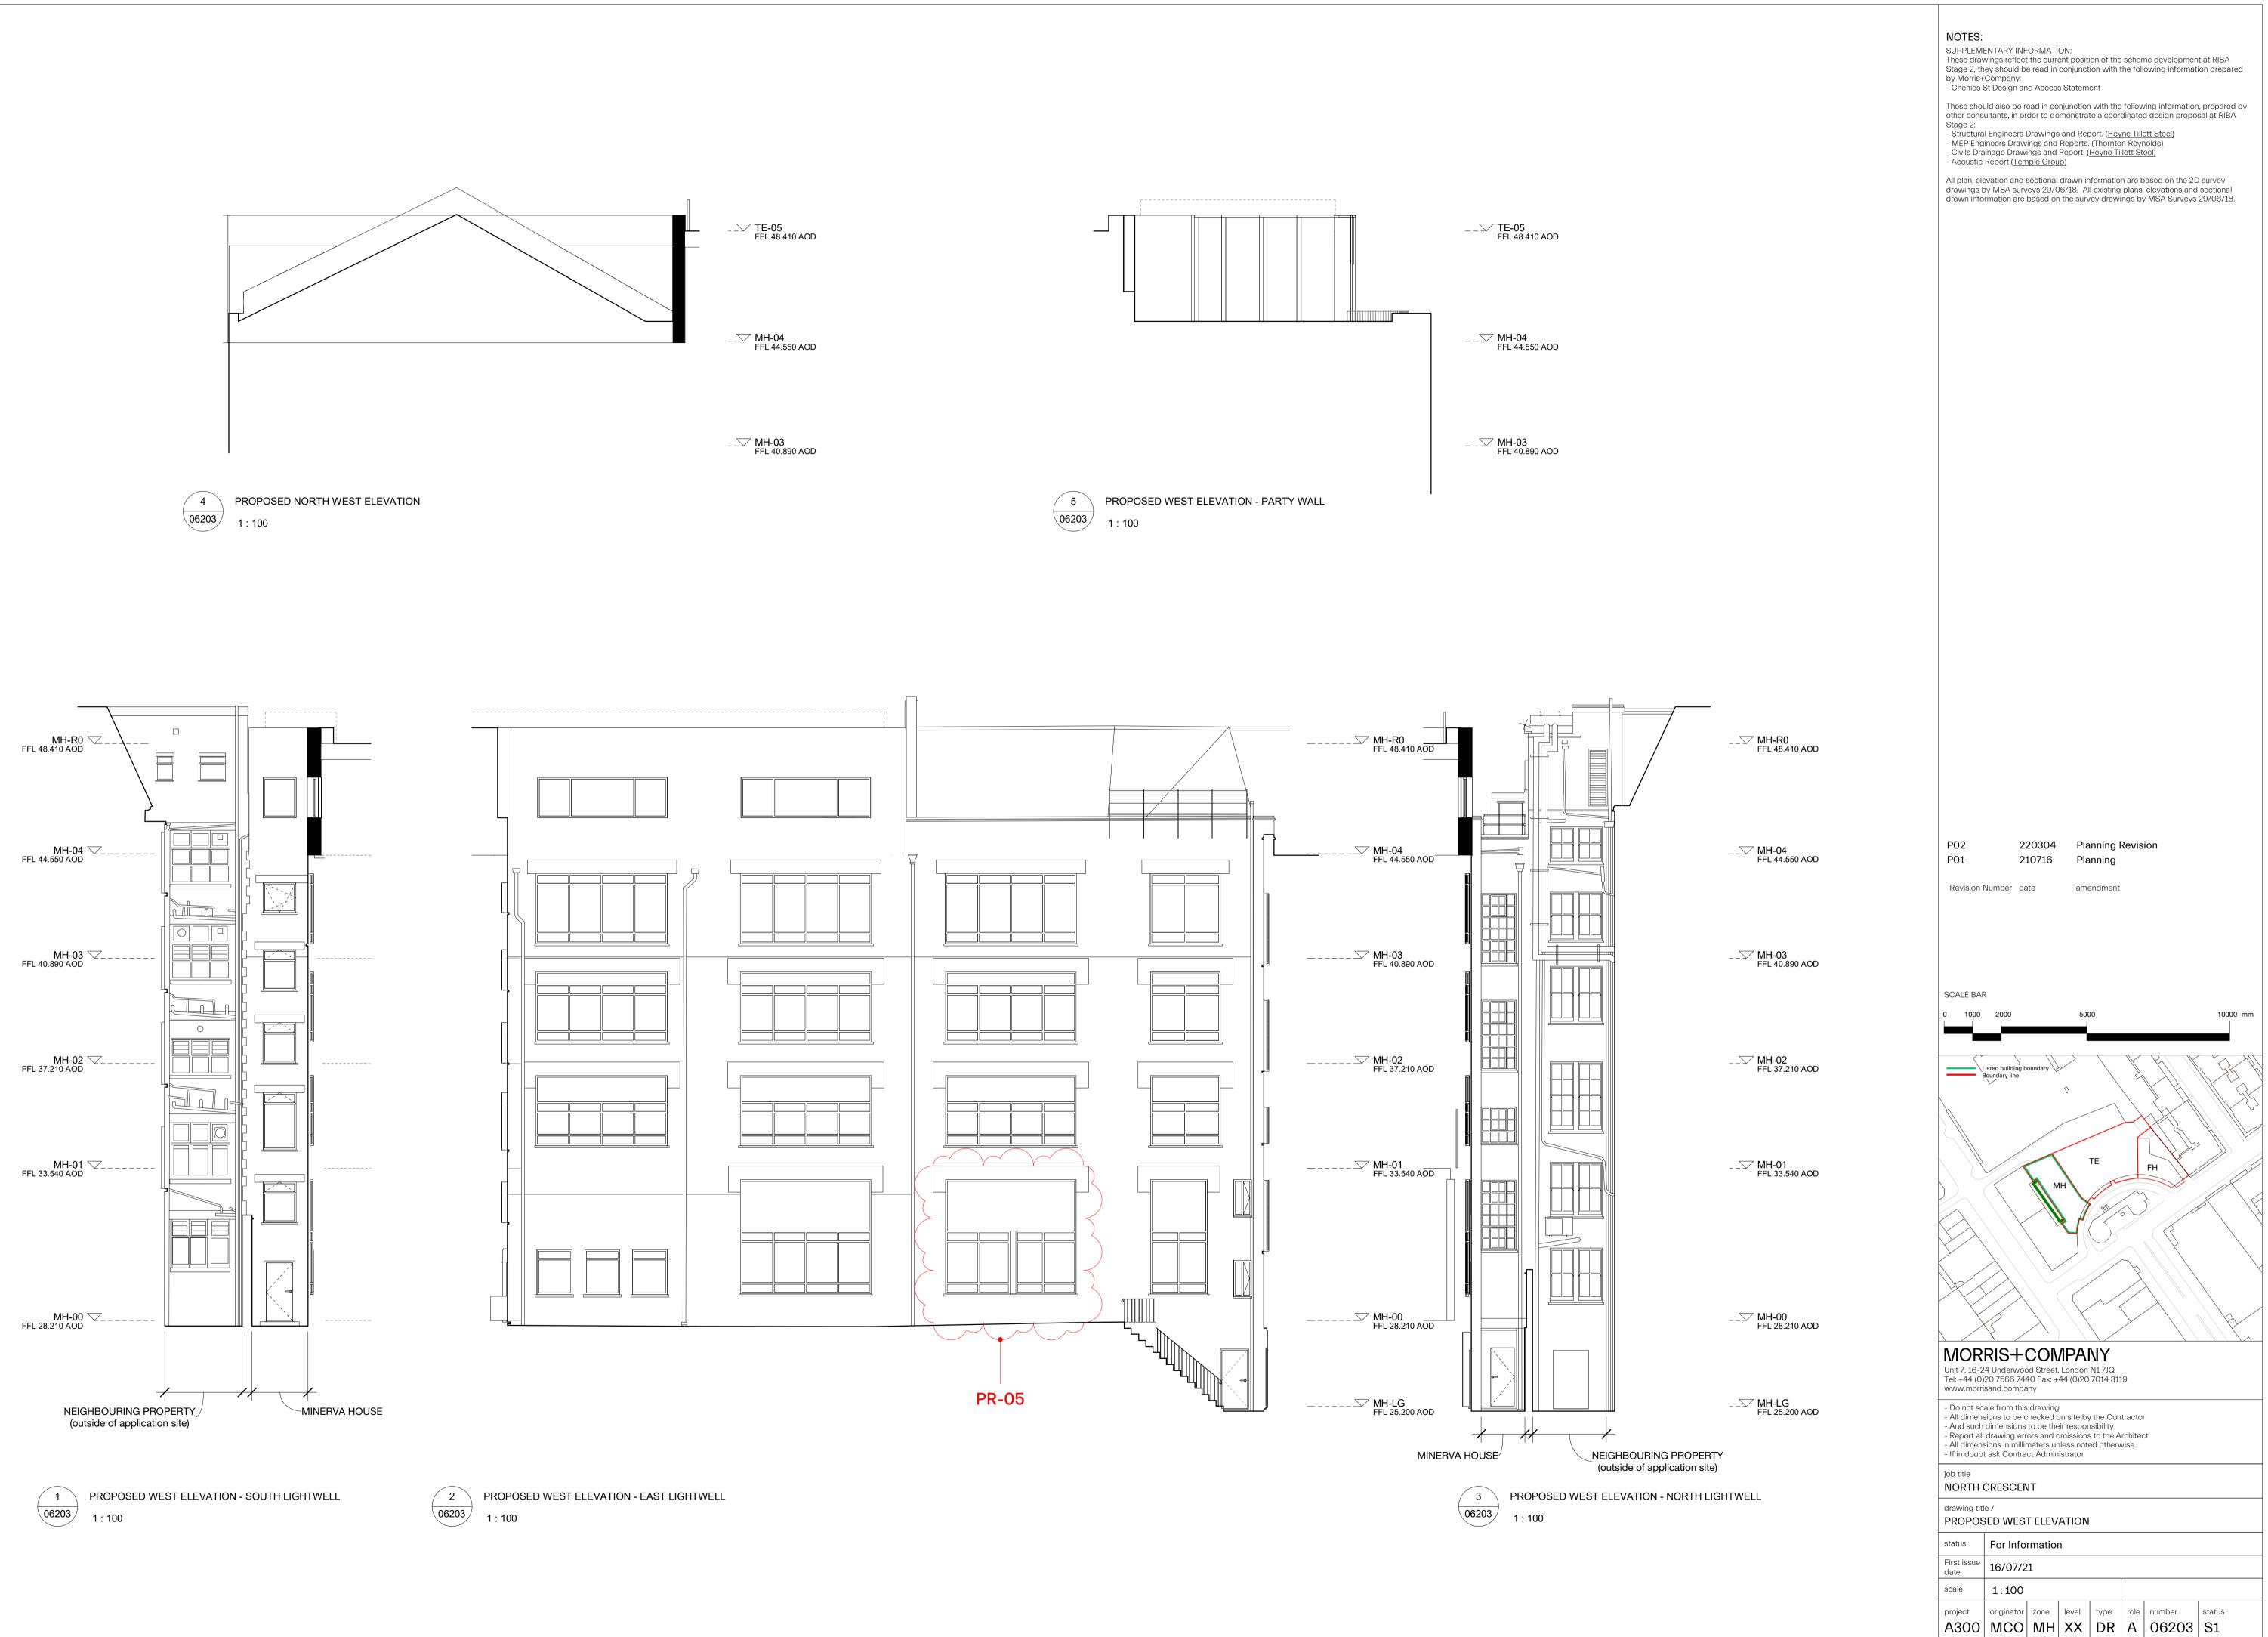

PROPOSED EAST ELEVATION 1:100

SUPPLEMENTARY INFORMATION: These drawings reflect the current position of the scheme development at RIBA Stage 2, they should be read in conjunction with the following information prepared by Morris+Company: - Chenies St Design and Access Statement

Change in Elevational Plane Note: all existing and retained facades to be cleaned and repaired where required subject to survey.

© Morris+Company Ltd. 2021