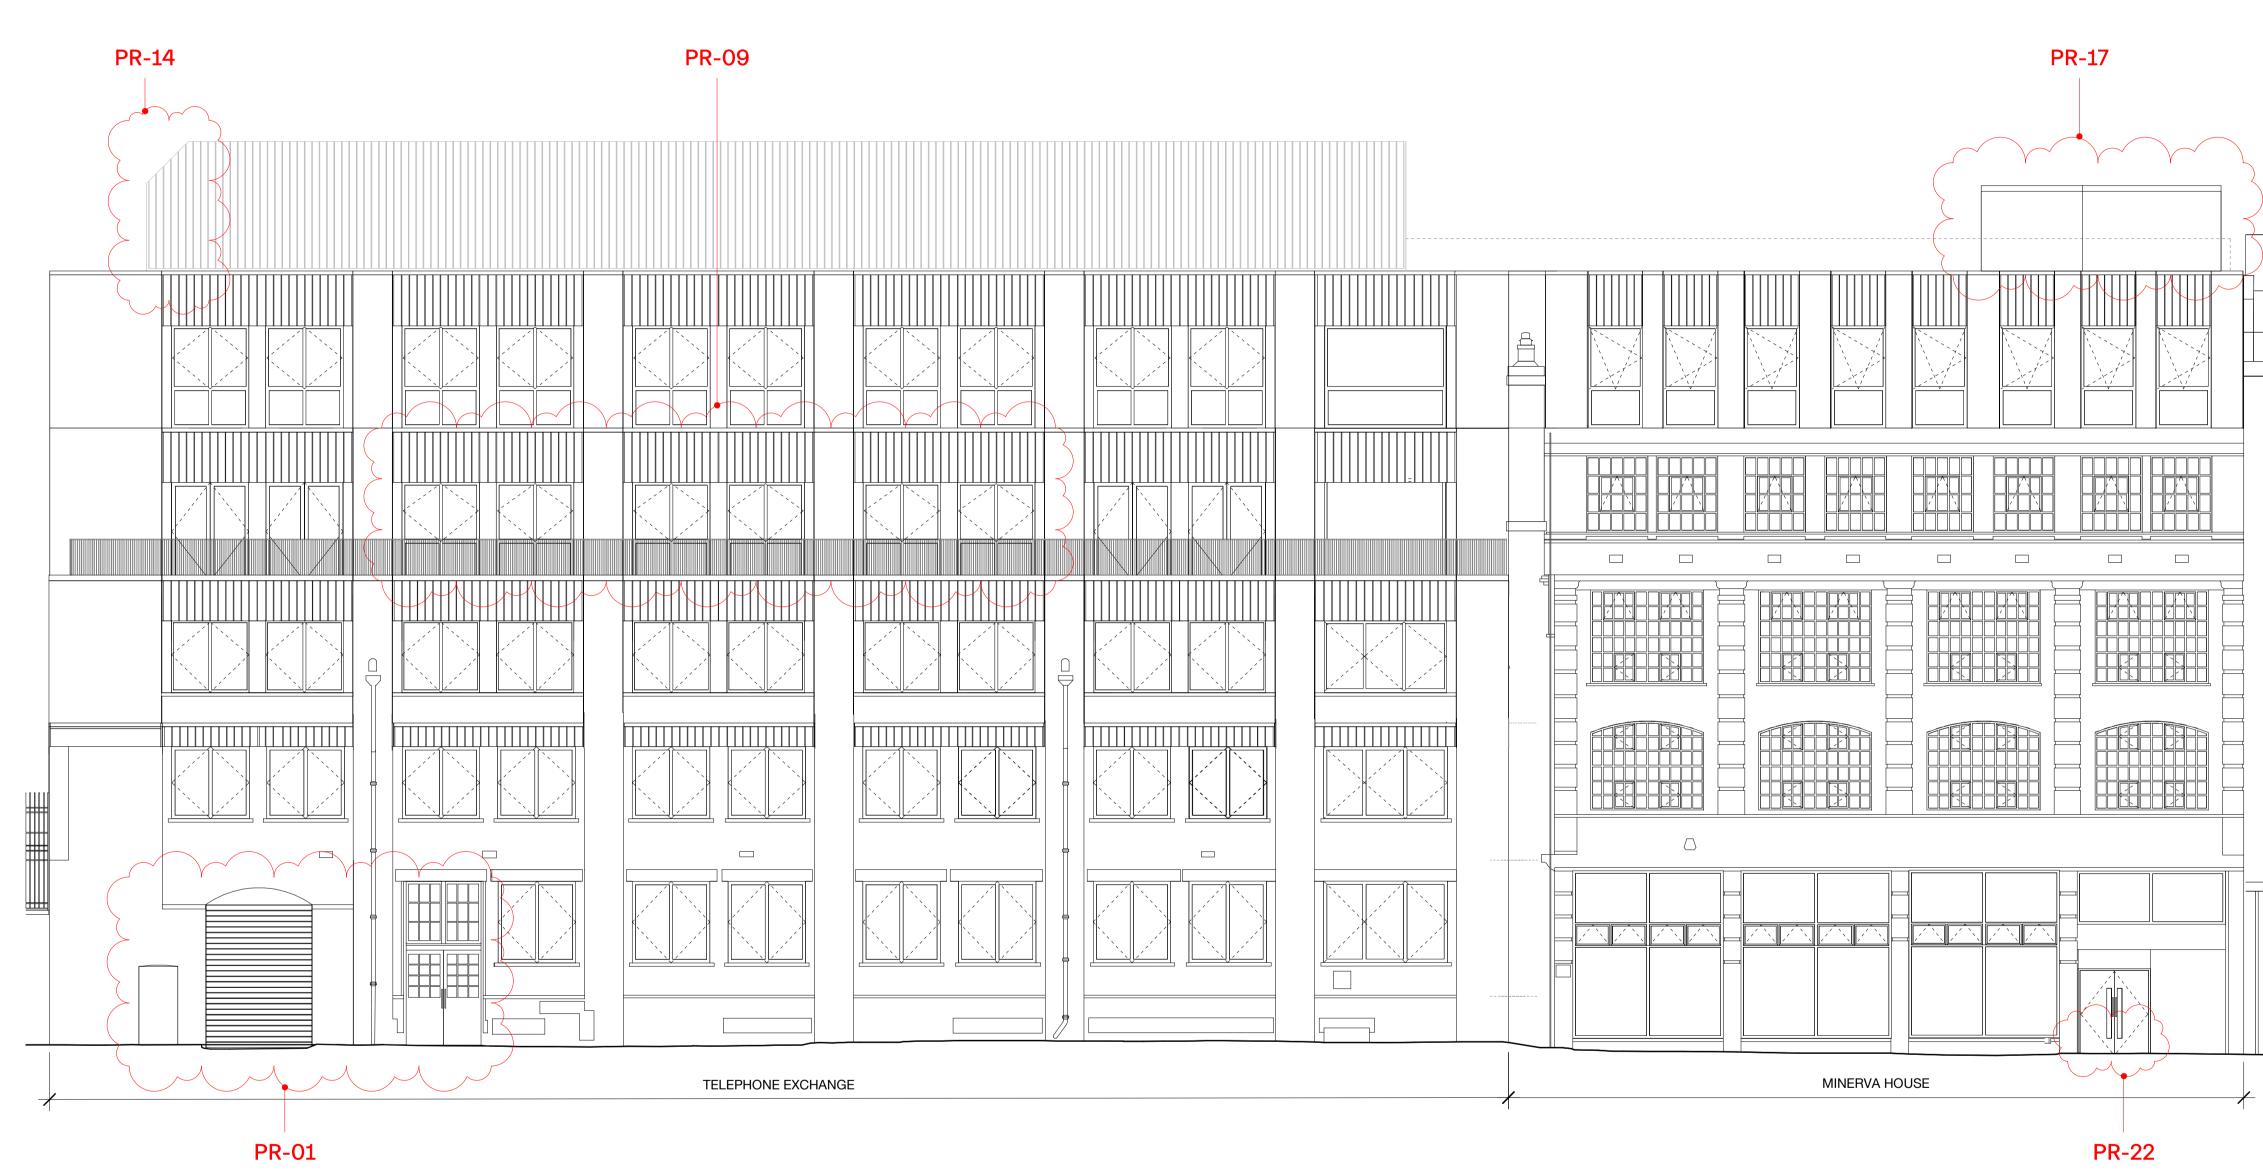

PROPOSED NORTH ELEVATION

1 : 100

< 1 ∖ 06202

PROPOSED SOUTH ELEVATION - MINERVA HOUSE 1:100

5 06202

1:100

PROPOSED SOUTH ELEVATION - TELEPHONE EXCHANGE

220304 Planning Revision 210716 Planning amendment 10000 mm MORRIS+COMPANY Unit 7, 16-24 Underwood Street, London N1 7JQ Tel: +44 (0)20 7566 7440 Fax: +44 (0)20 7014 3119 www.morrisand.company - Do not scale from this drawing - All dimensions to be checked on site by the Contractor - And such dimensions to be their responsibility - Report all drawing errors and omissions to the Architect All dimensions in millimeters unless noted otherwise
 If in doubt ask Contract Administrator job title NORTH CRESCENT drawing title / PROPOSED SOUTH ELEVATION status For Information

Change in Elevational Plane Note: all existing and retained facades to be cleaned and repaired where required subject to survey.

© Morris+Company Ltd. 2021