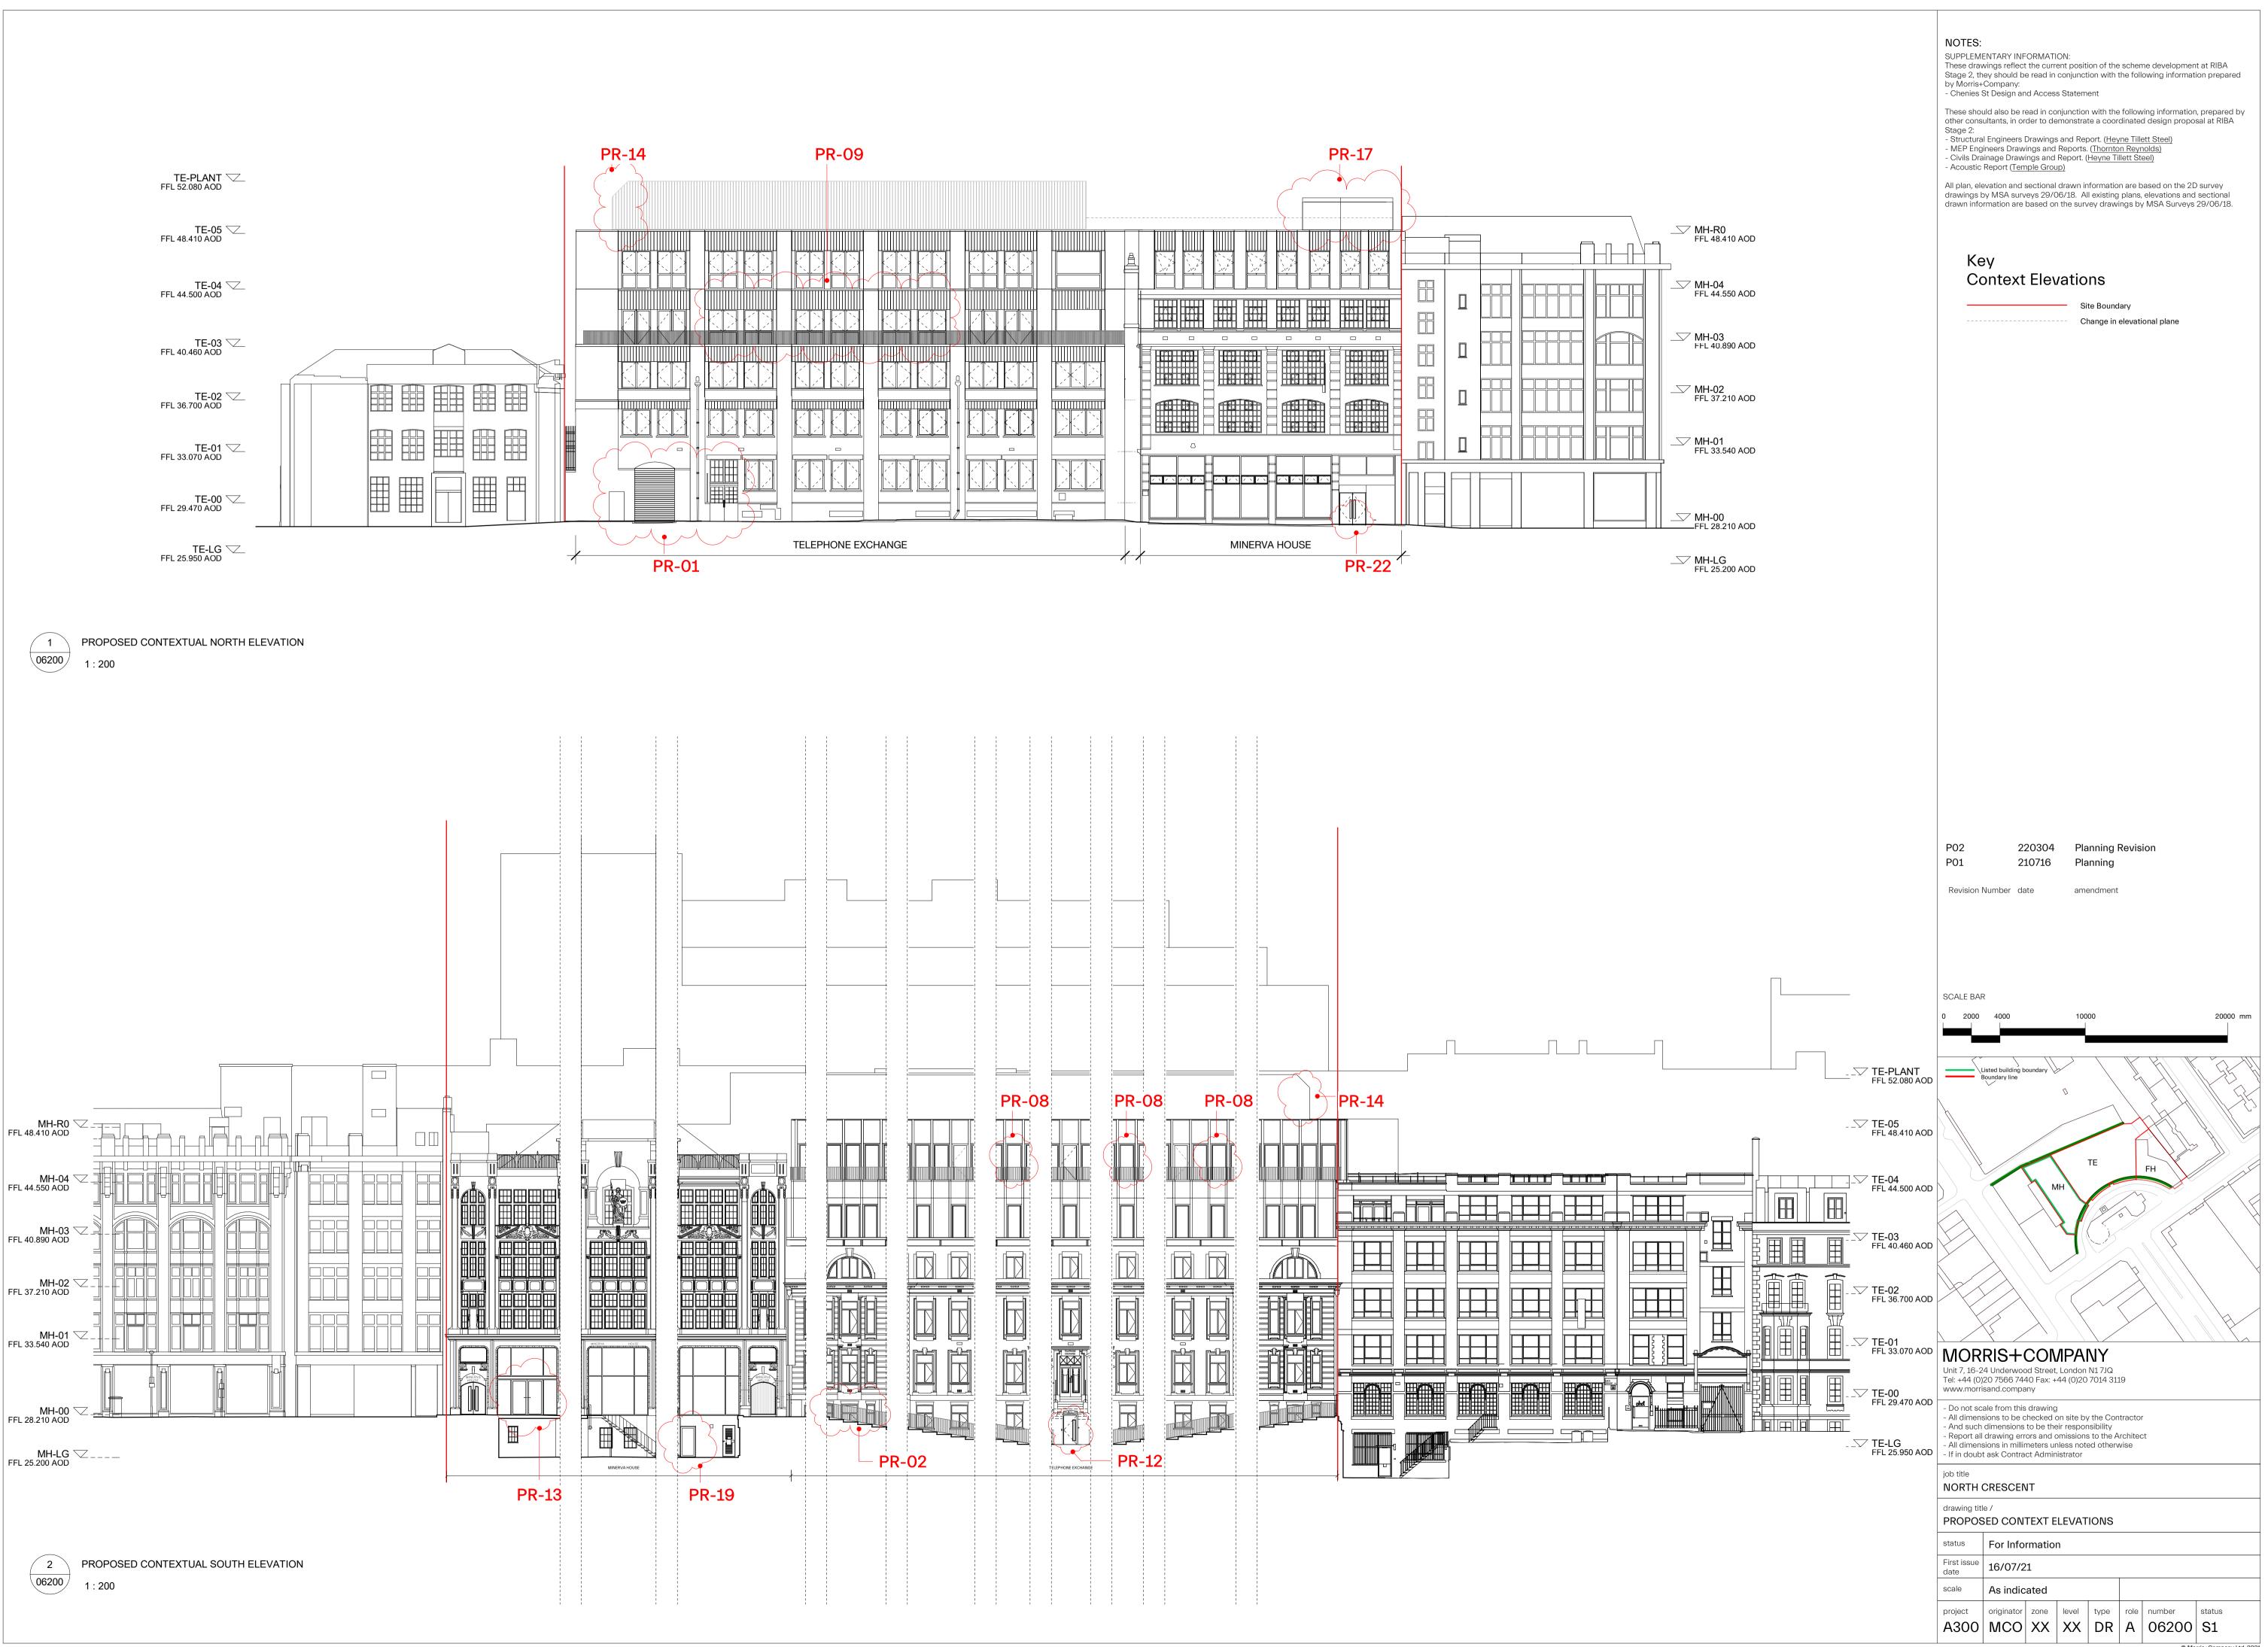

PROPOSED NORTH ELEVATION

1 : 100

< 1 ∖ 06202

PROPOSED SOUTH ELEVATION - MINERVA HOUSE 1:100

5 06202

1:100

PROPOSED SOUTH ELEVATION - TELEPHONE EXCHANGE

220304 Planning Revision 210716 Planning amendment 10000 mm MORRIS+COMPANY Unit 7, 16-24 Underwood Street, London N1 7JQ Tel: +44 (0)20 7566 7440 Fax: +44 (0)20 7014 3119 www.morrisand.company - Do not scale from this drawing - All dimensions to be checked on site by the Contractor - And such dimensions to be their responsibility - Report all drawing errors and omissions to the Architect All dimensions in millimeters unless noted otherwise
 If in doubt ask Contract Administrator job title NORTH CRESCENT drawing title / PROPOSED SOUTH ELEVATION status For Information

Change in Elevational Plane Note: all existing and retained facades to be cleaned and repaired where required subject to survey.

© Morris+Company Ltd. 2021