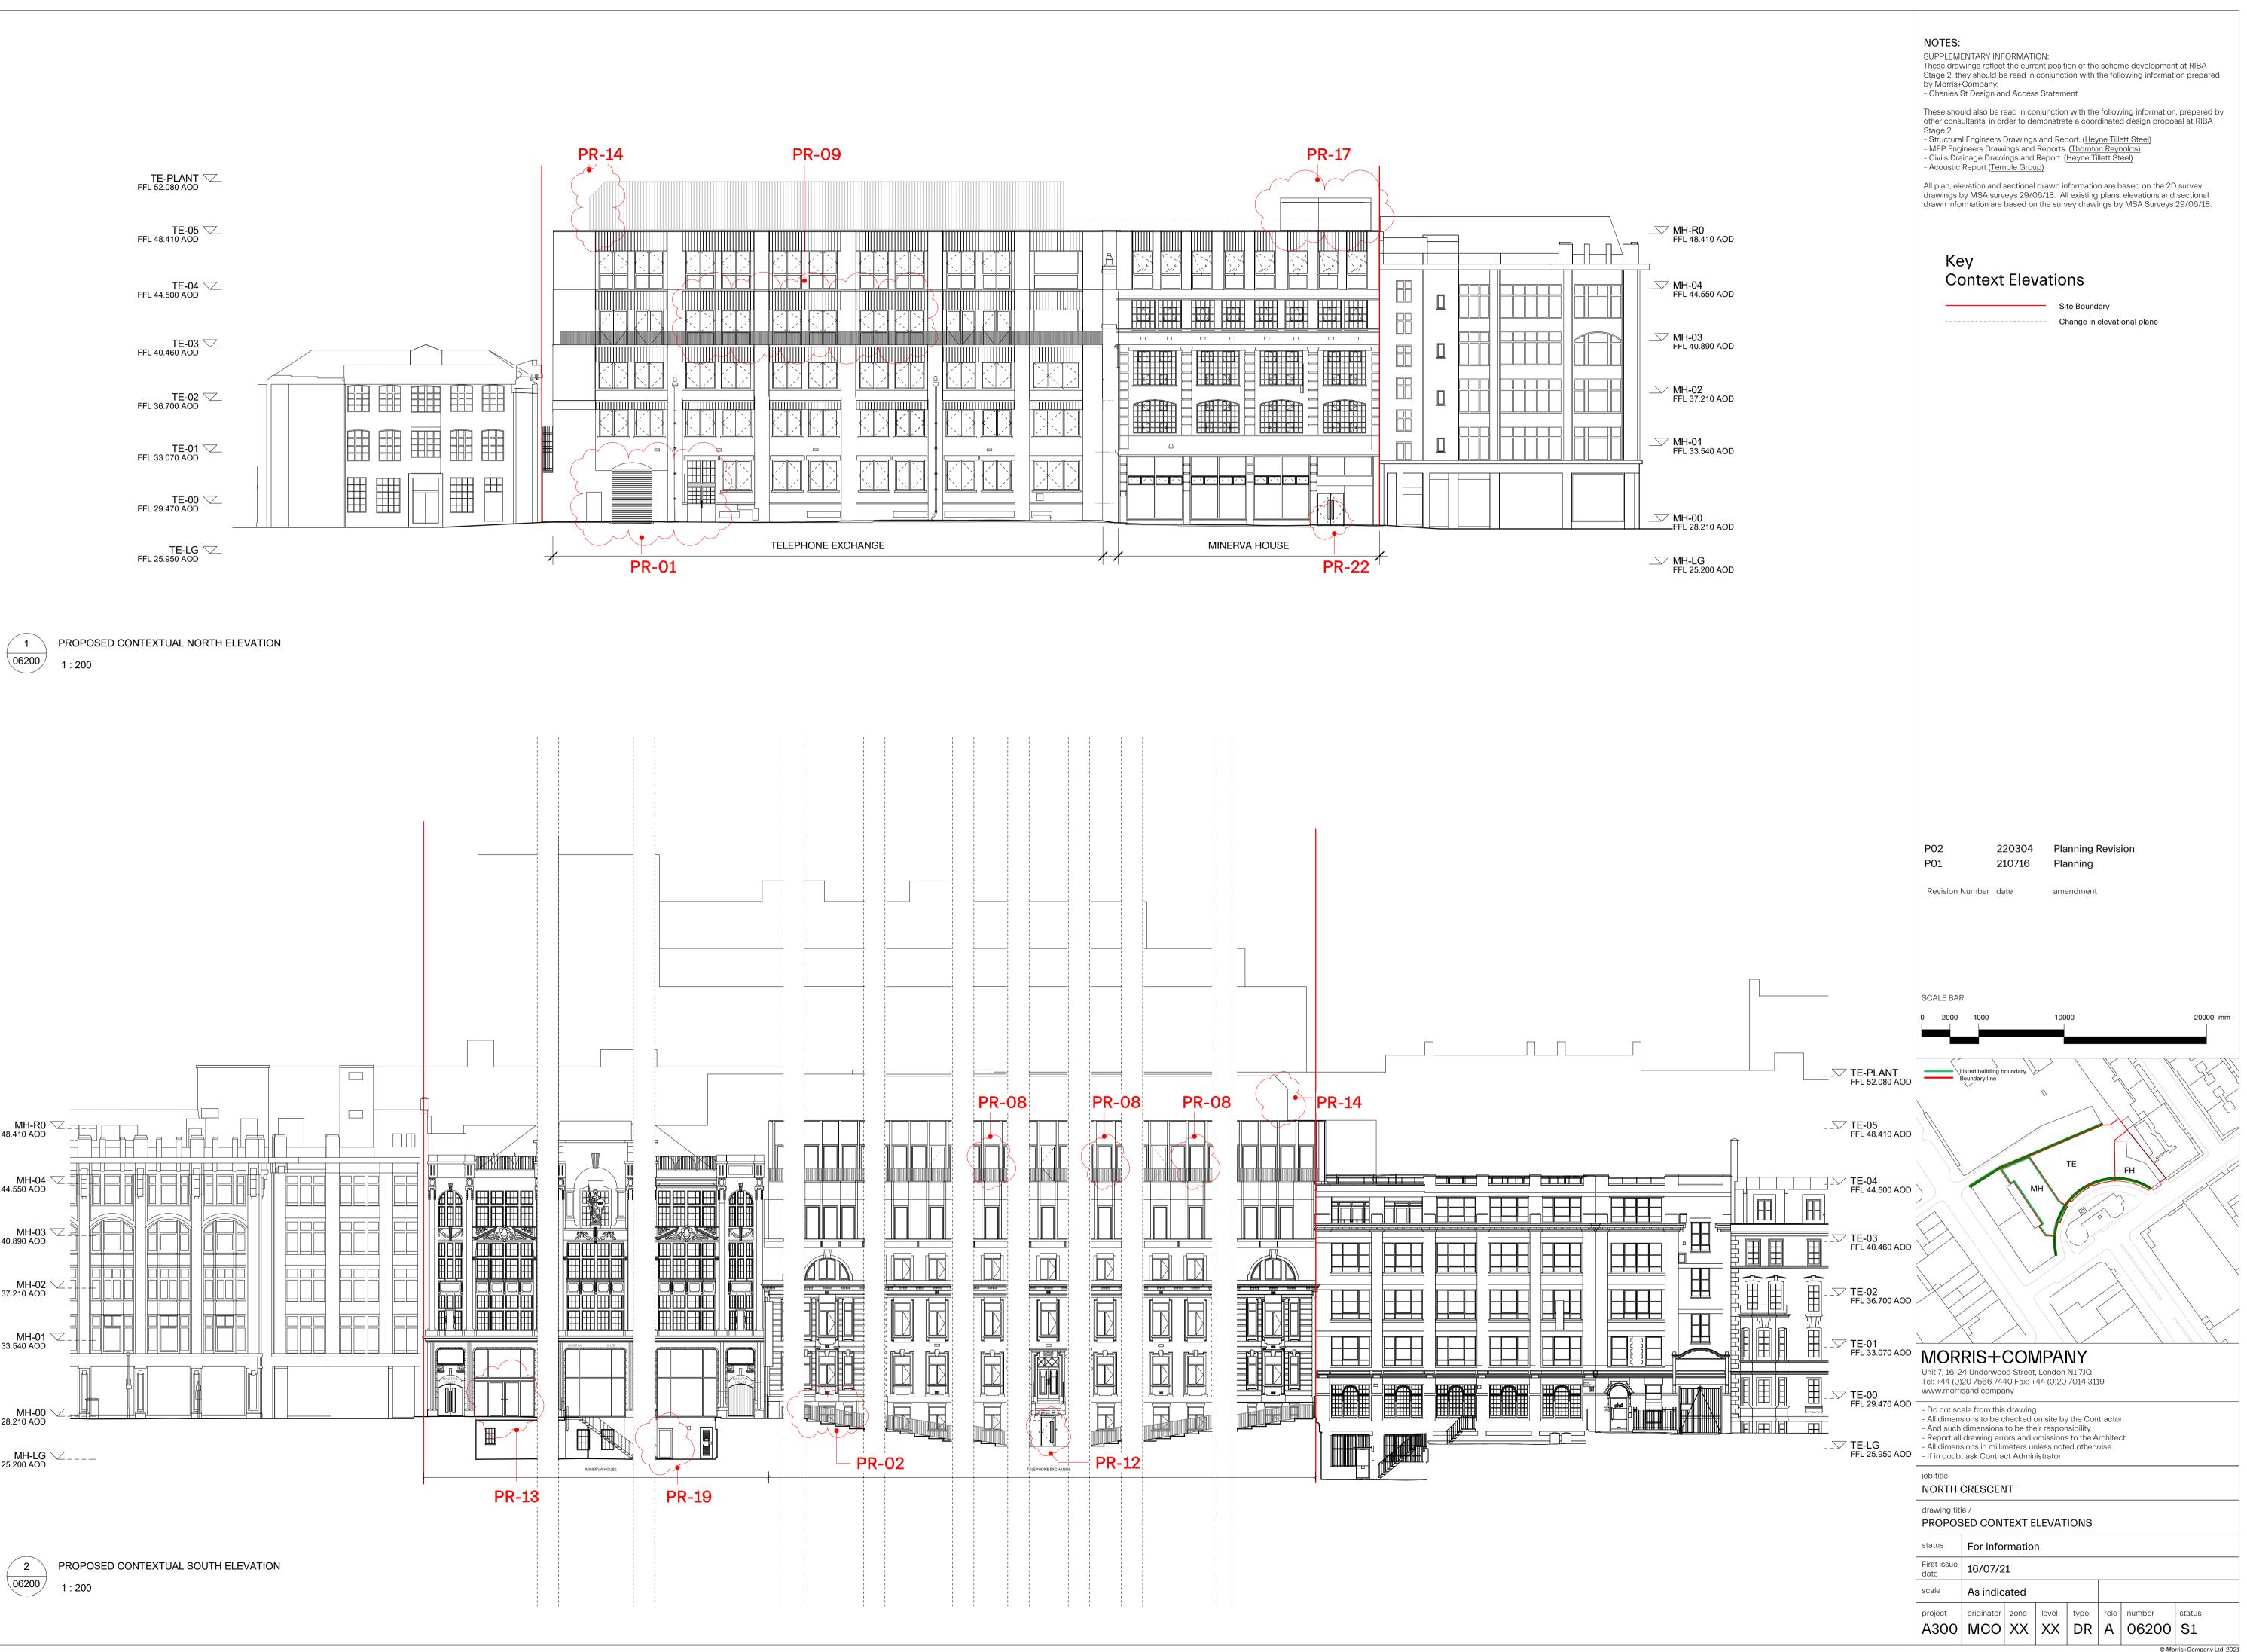

PROPOSED NORTH ELEVATION

1 : 100

< 1 ∖ 06202

PROPOSED SOUTH ELEVATION - MINERVA HOUSE 1:100

5 06202

1:100

PROPOSED SOUTH ELEVATION - TELEPHONE EXCHANGE

220304 Planning Revision 210716 Planning amendment 10000 mm MORRIS+COMPANY Unit 7, 16-24 Underwood Street, London N1 7JQ Tel: +44 (0)20 7566 7440 Fax: +44 (0)20 7014 3119 www.morrisand.company - Do not scale from this drawing - All dimensions to be checked on site by the Contractor - And such dimensions to be their responsibility - Report all drawing errors and omissions to the Architect All dimensions in millimeters unless noted otherwise
 If in doubt ask Contract Administrator job title NORTH CRESCENT drawing title / PROPOSED SOUTH ELEVATION status For Information

Change in Elevational Plane Note: all existing and retained facades to be cleaned and repaired where required subject to survey.

© Morris+Company Ltd. 2021