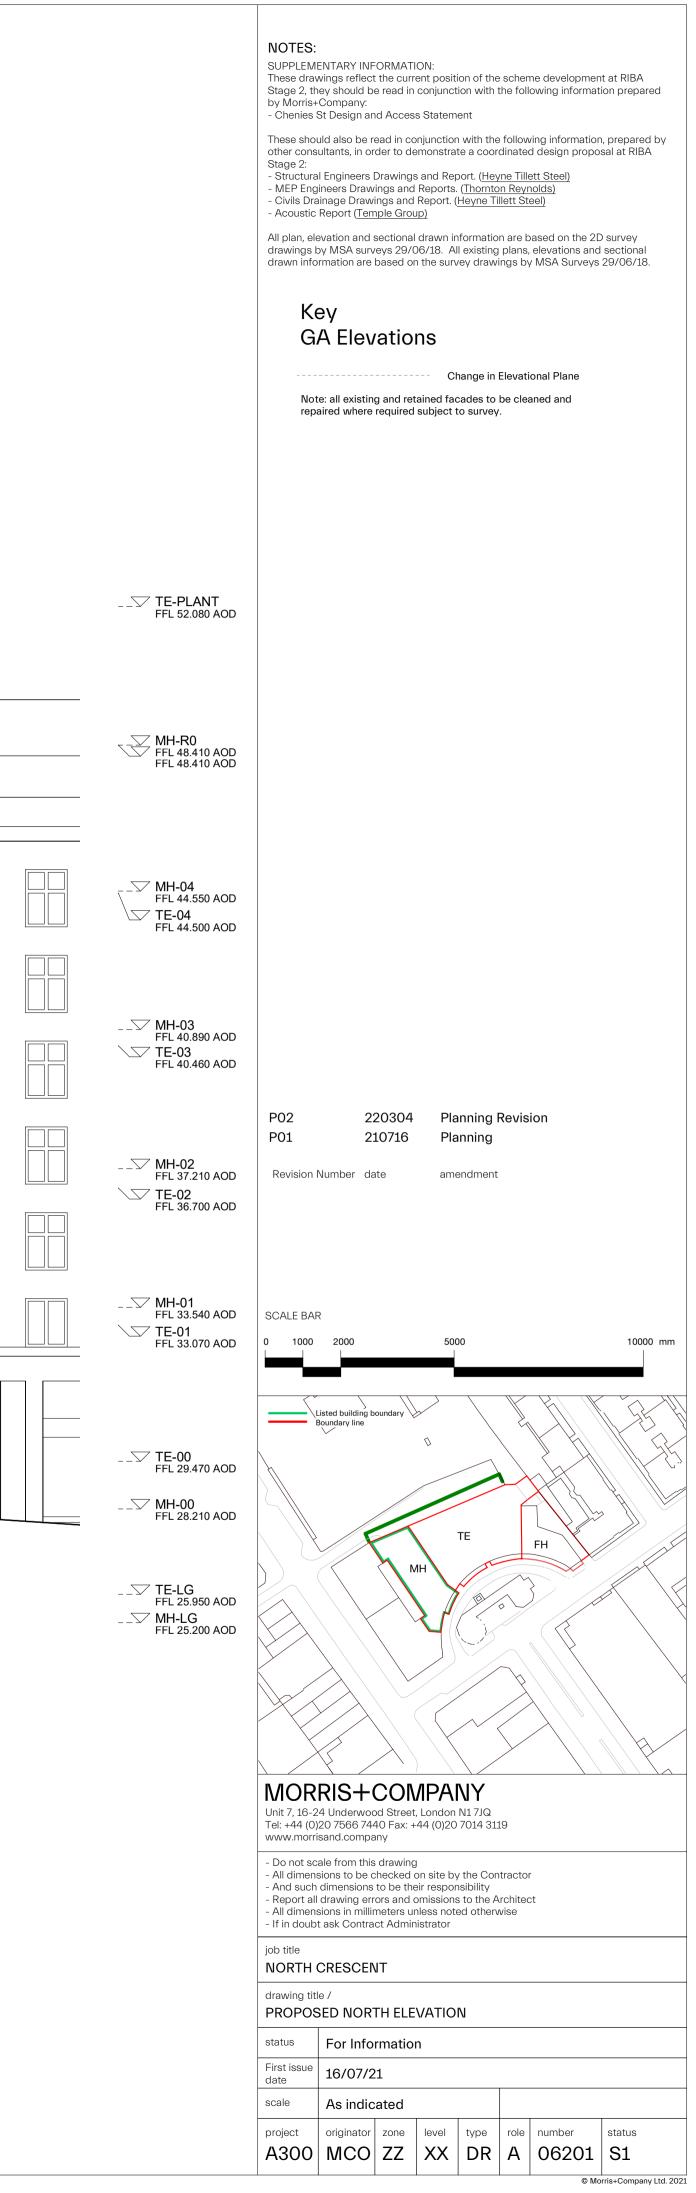

PROPOSED NORTH ELEVATION

1 : 100

< 1 ∖ 06202

PROPOSED SOUTH ELEVATION - MINERVA HOUSE 1:100

5 06202

1:100

PROPOSED SOUTH ELEVATION - TELEPHONE EXCHANGE

220304 Planning Revision 210716 Planning amendment 10000 mm MORRIS+COMPANY Unit 7, 16-24 Underwood Street, London N1 7JQ Tel: +44 (0)20 7566 7440 Fax: +44 (0)20 7014 3119 www.morrisand.company - Do not scale from this drawing - All dimensions to be checked on site by the Contractor - And such dimensions to be their responsibility - Report all drawing errors and omissions to the Architect All dimensions in millimeters unless noted otherwise
 If in doubt ask Contract Administrator job title NORTH CRESCENT drawing title / PROPOSED SOUTH ELEVATION status For Information

First issue 16/07/21

As indicated

date scale

project originator zone level type role number status A300 MCO ZZ XX DR A 06202 S1 © Morris+Company Ltd. 2021

© Morris+Company Ltd. 2021

PROPOSED EAST ELEVATION - LINK 1:100

Change in Elevational Plane Note: all existing and retained facades to be cleaned and repaired where required subject to survey.

© Morris+Company Ltd. 2021