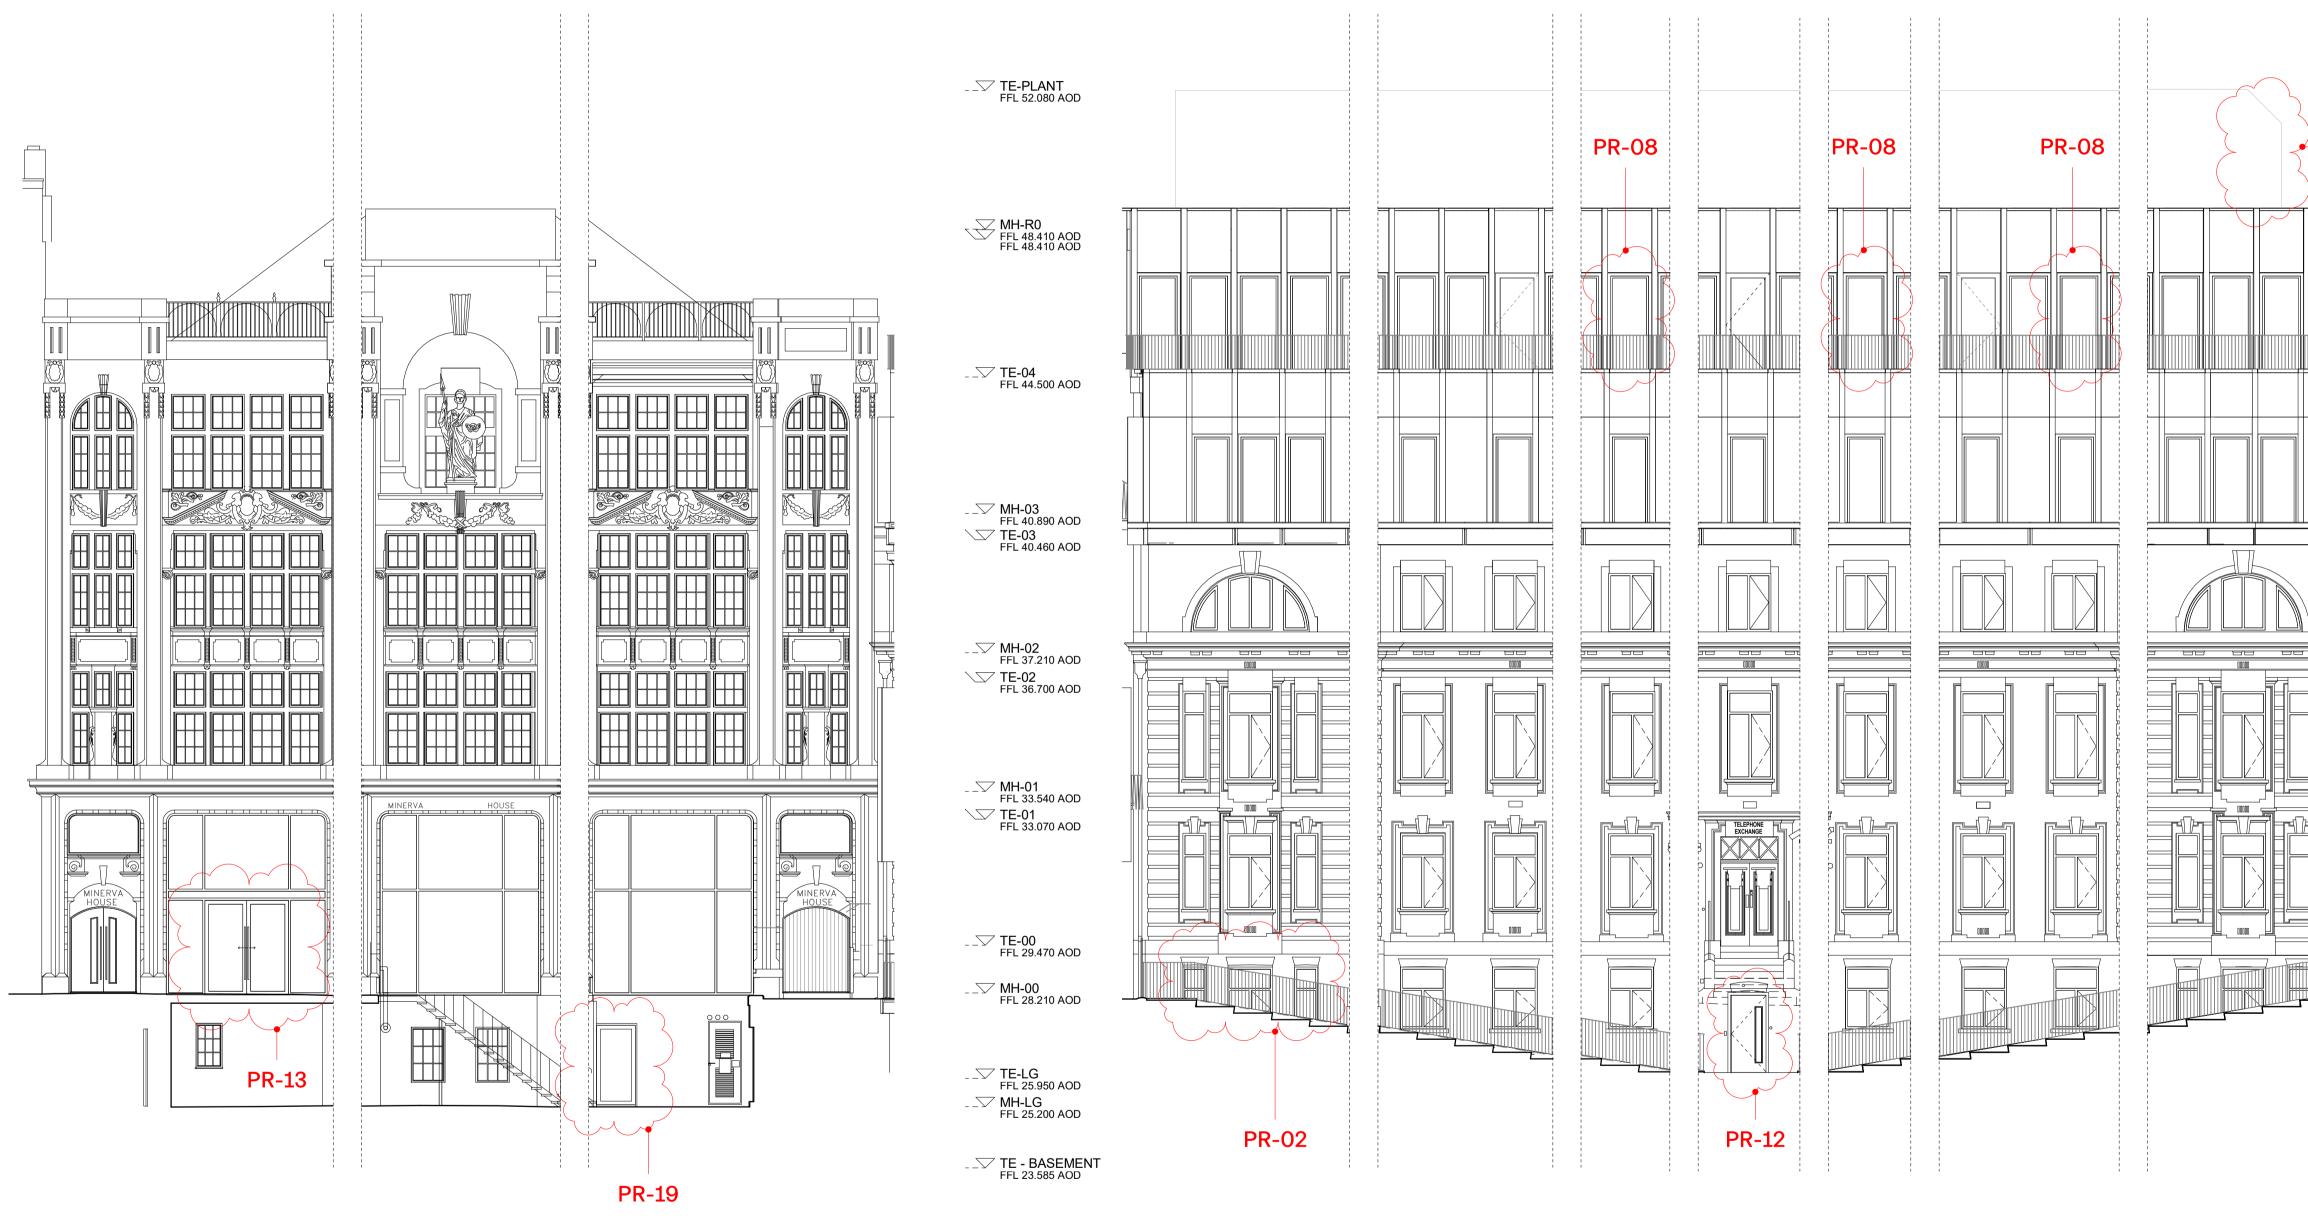

PROPOSED EAST ELEVATION 1:100

SUPPLEMENTARY INFORMATION: These drawings reflect the current position of the scheme development at RIBA Stage 2, they should be read in conjunction with the following information prepared by Morris+Company: - Chenies St Design and Access Statement

Change in Elevational Plane Note: all existing and retained facades to be cleaned and repaired where required subject to survey.

© Morris+Company Ltd. 2021