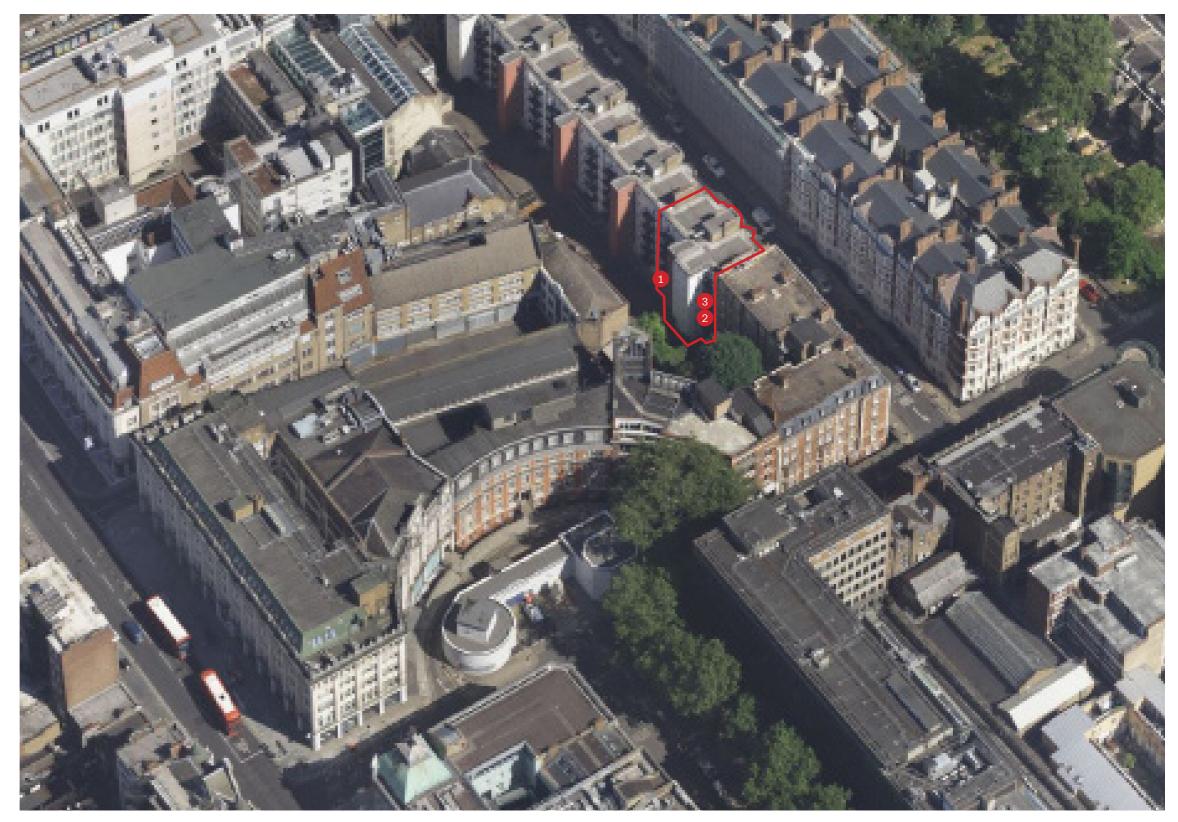

# **1–9 Huntley Street - Balcony Views** Scope of Study

The flats at 1–9 Huntley Street from which Morris+ Company were able to take photographs are:

1 Flat 4 (upper ground level)

2 Flat 5 (first floor level)

3 Flat 7 (second floor level)

All balconies accessed adjoin bedrooms.

Aerial view of North Crescent

 $(\top)$ 