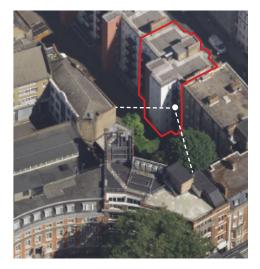

Aerial view of North Crescent

 $(\top)$ 

3 Flat 7 (second floor level)

All balconies accessed adjoin bedrooms.

Aerial view of North Crescent

 $(\top)$ 