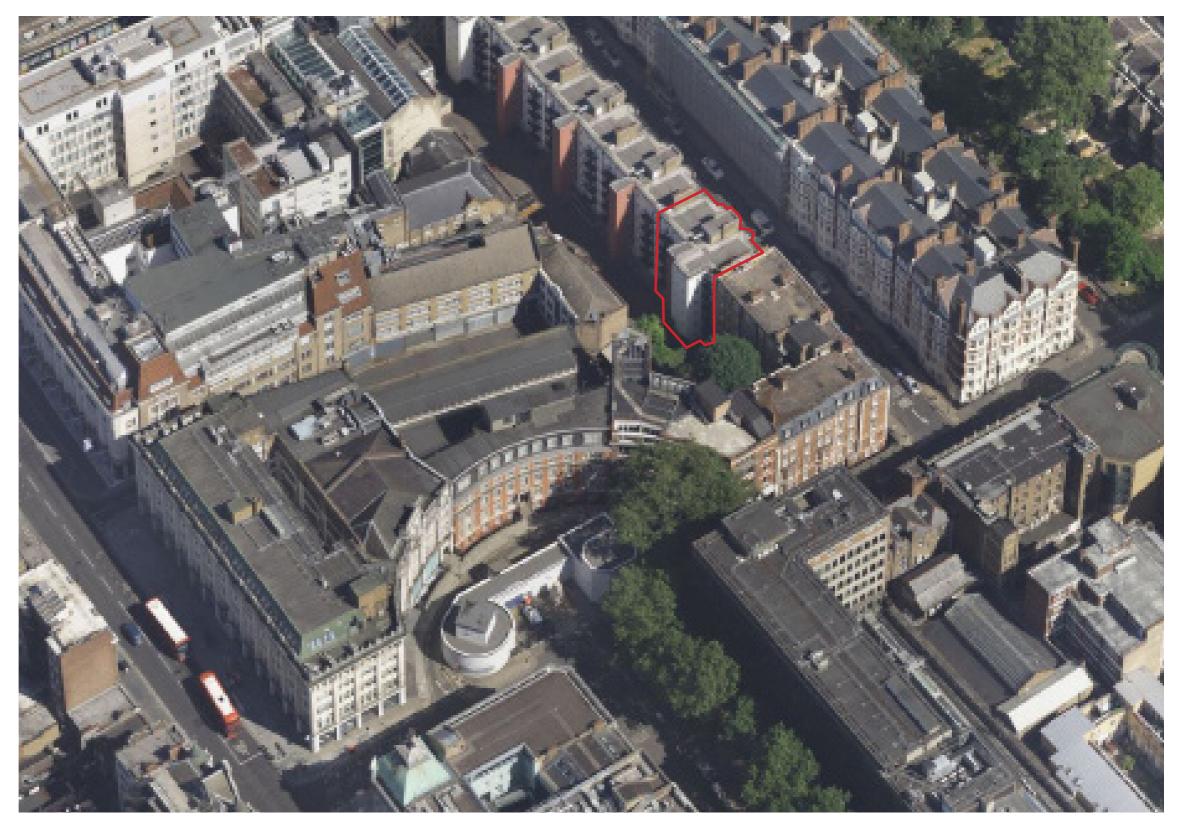

Tintley Street - Balcony Views 13th January 2022 - The Col

enies St

N17JQ +44 (0)20 7566 7440 info@morrisand.company www.morrisand.company Street Balcon

+ Company Ltd.

24

mA



# 1–9 Huntley Street - Balcony Views Introduction

As part of an ongoing consultation process, Morris+Company is investigating the potential impact of proposal on neighbouring buildings. This document focuses on the rear facade of 1–9 Huntley Street, a residential building adjacent to the North Crescent site.

On 2nd December 2021 Morris+Company was granted access to a number of the flats within this building to photograph the residents' views of the site. From these photographs we have superimposed the relative perspective of the proposed massing to give an indication of its visual impact.



Aerial view of North Crescent



 $(\top)$ 

# **1–9 Huntley Street - Balcony Views** Scope of Study

The flats at 1–9 Huntley Street from which Morris+ Company were able to take photographs are:

1 Flat 4 (upper ground level)

2 Flat 5 (first floor level)

3 Flat 7 (second floor level)

All balconies accessed adjoin bedrooms.



Aerial view of North Crescent



 $(\top)$ 

# **1–9 Huntley Street - Balcony Views** Flat 4 (upper ground level)

View of existing



View of existing with proposal outlined





B

A



### **Material Palette**





#### Above Datum B Aluminium panels

Anodised perforated and solid aluminium panels

### Above Datum A New brickwork

New brickwork to match existing



# Below Datum A Existing brickwork

Brickwork cleaned and repaired where required



Datum A Da