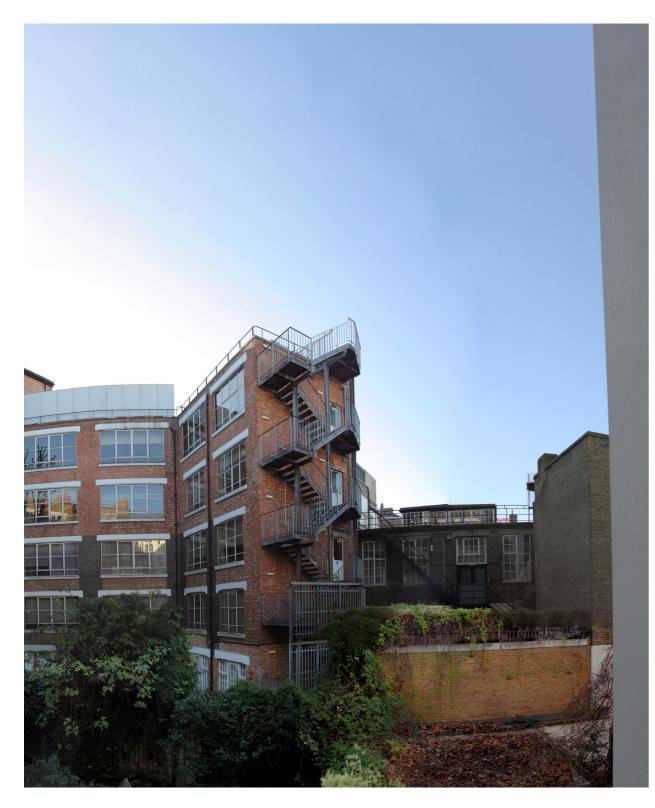

On 2nd December 2021 Morris+Company was granted access to a number of the flats within this building to photograph the residents' views of the site. From these photographs we have superimposed the relative perspective of the proposed massing to give an indication of its visual impact.

# **1–9 Huntley Street - Balcony Views** Flat 7 (second floor level)

View of existing

View of existing with proposal outlined