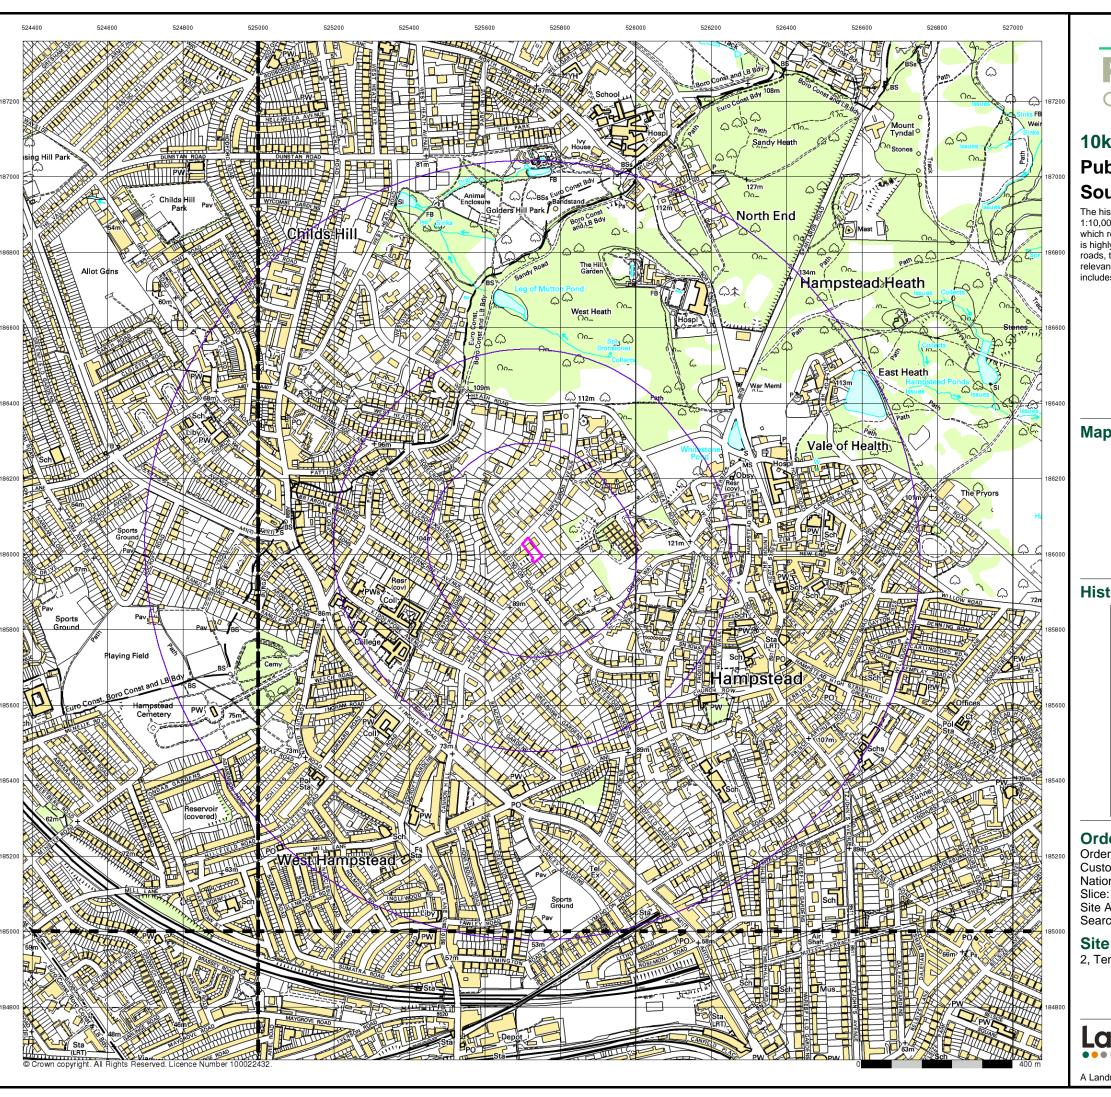

### 10k Raster Mapping **Published 1999** Source map scale - 1:10,000

The historical maps shown were produced from the Ordnance Survey's 1:10,000 colour raster mapping. These maps are derived from Landplan which replaced the old 1:10,000 maps originally published in 1970. The data is highly detailed showing buildings, fences and field boundaries as well as all roads, tracks and paths. Road names are also included together with the relevant road number and classification. Boundary information depiction includes county, unitary authority, district, civil parish and constituency.

### Map Name(s) and Date(s)

| 1           | TQ28  | BNW  | - 1  | TQ   | 28NE  | ı    |
|-------------|-------|------|------|------|-------|------|
| 1           | 1999  |      |      | 199  | _     | ı    |
| ı           | 1:10, | ,000 |      | 1:11 | 0,000 |      |
| '           |       |      |      |      |       | '    |
| _           | _     | _    |      | _    | _     |      |
|             |       |      |      |      |       |      |
| I           | TQ2   | 8SW  | T    | TQ   | 28SE  | ı    |
| I<br>I      | 1999  | )    | <br> | 199  | 9     | 1    |
| 1<br>1<br>1 |       | )    |      | 199  |       | <br> |

### **Historical Map - Slice A**

### **Order Details**

Order Number: 288750179\_1\_1 Customer Ref: P21-336 National Grid Reference: 525730, 186010

Site Area (Ha): Search Buffer (m): 0.15 1000

#### **Site Details**

2, Templewood Avenue, LONDON, NW3 7XA

Landmark

0844 844 9952 0844 844 9951

A Landmark Information Group Service v50.0 09-Dec-2021 Page 11 of 12