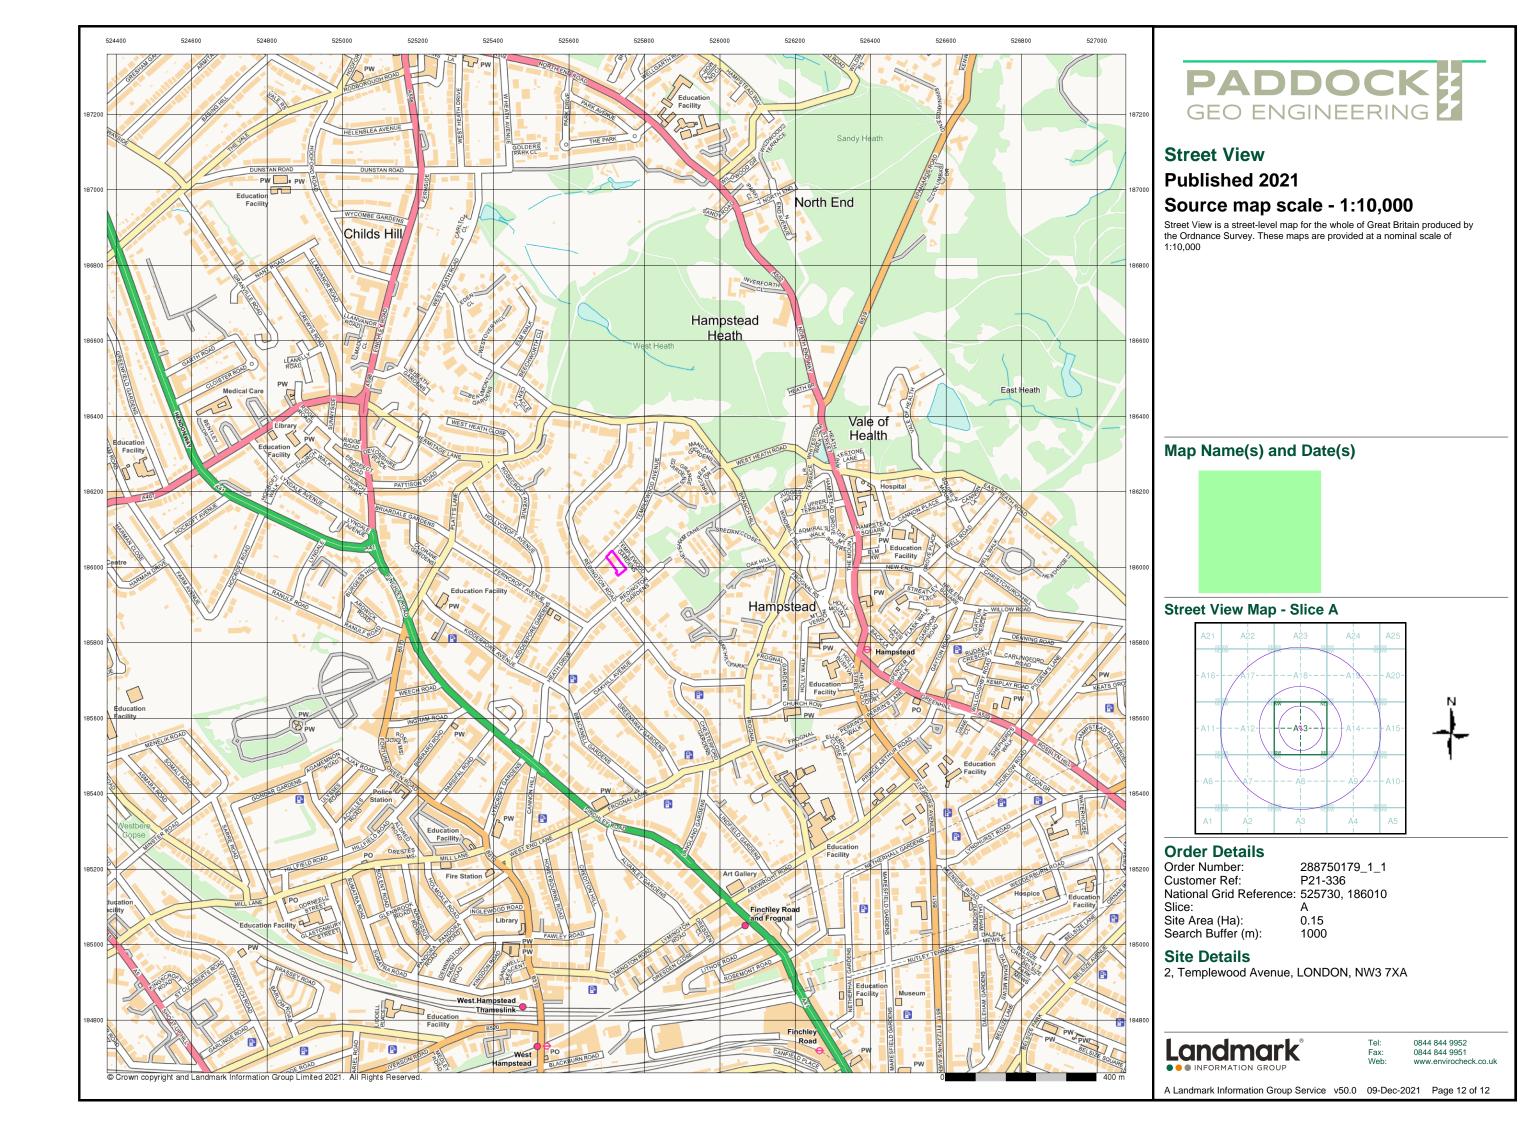

## **Envirocheck® Report:**

### **Datasheet**

### **Order Details:**

**Order Number:** 

288750179\_1\_1

**Customer Reference:** 

P21-336

**National Grid Reference:** 

525730, 186010

Slice:

Α

Site Area (Ha):

0.15

Search Buffer (m):

1000

### **Site Details:**

2, Templewood Avenue LONDON NW3 7XA