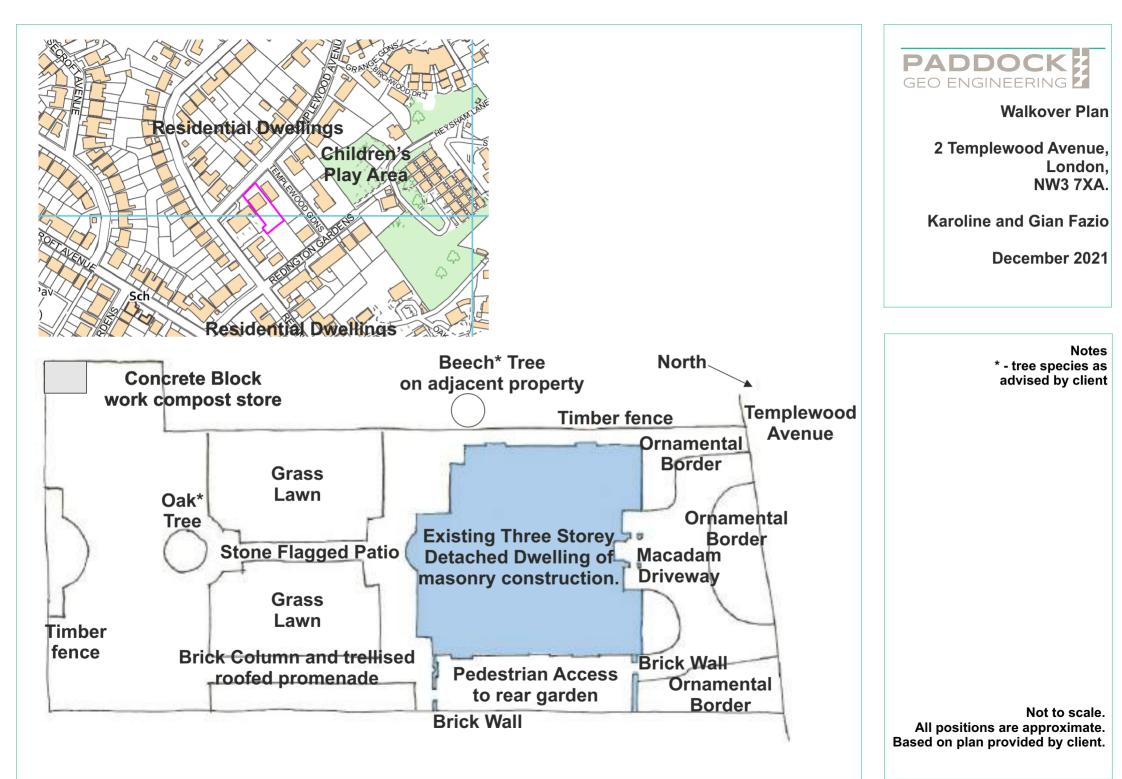

|
| Scale                         | 1:100 @ A3 / 1:50 @ A1 |                              |             |
| Project                       | 2 Templewood Avenue    |                              |             |
| Drawing Title:                |                        | Proposed S                   | ection DD   |
| Drawing No.                   |                        | P2201                        | Rev.        |
| Drawn<br>MT                   | Approved<br>CL         | Signed<br>M'                 | W           |
|                               |                        | Marek<br>Wojciec<br>Architec |             |
| 66-68 Margaret Street W1W 8SR | T. 020 7580 9336       | www.mw-a.co.uk               |             |



## APPENDIX B

Site Walkover Survey Plan Site Photographs