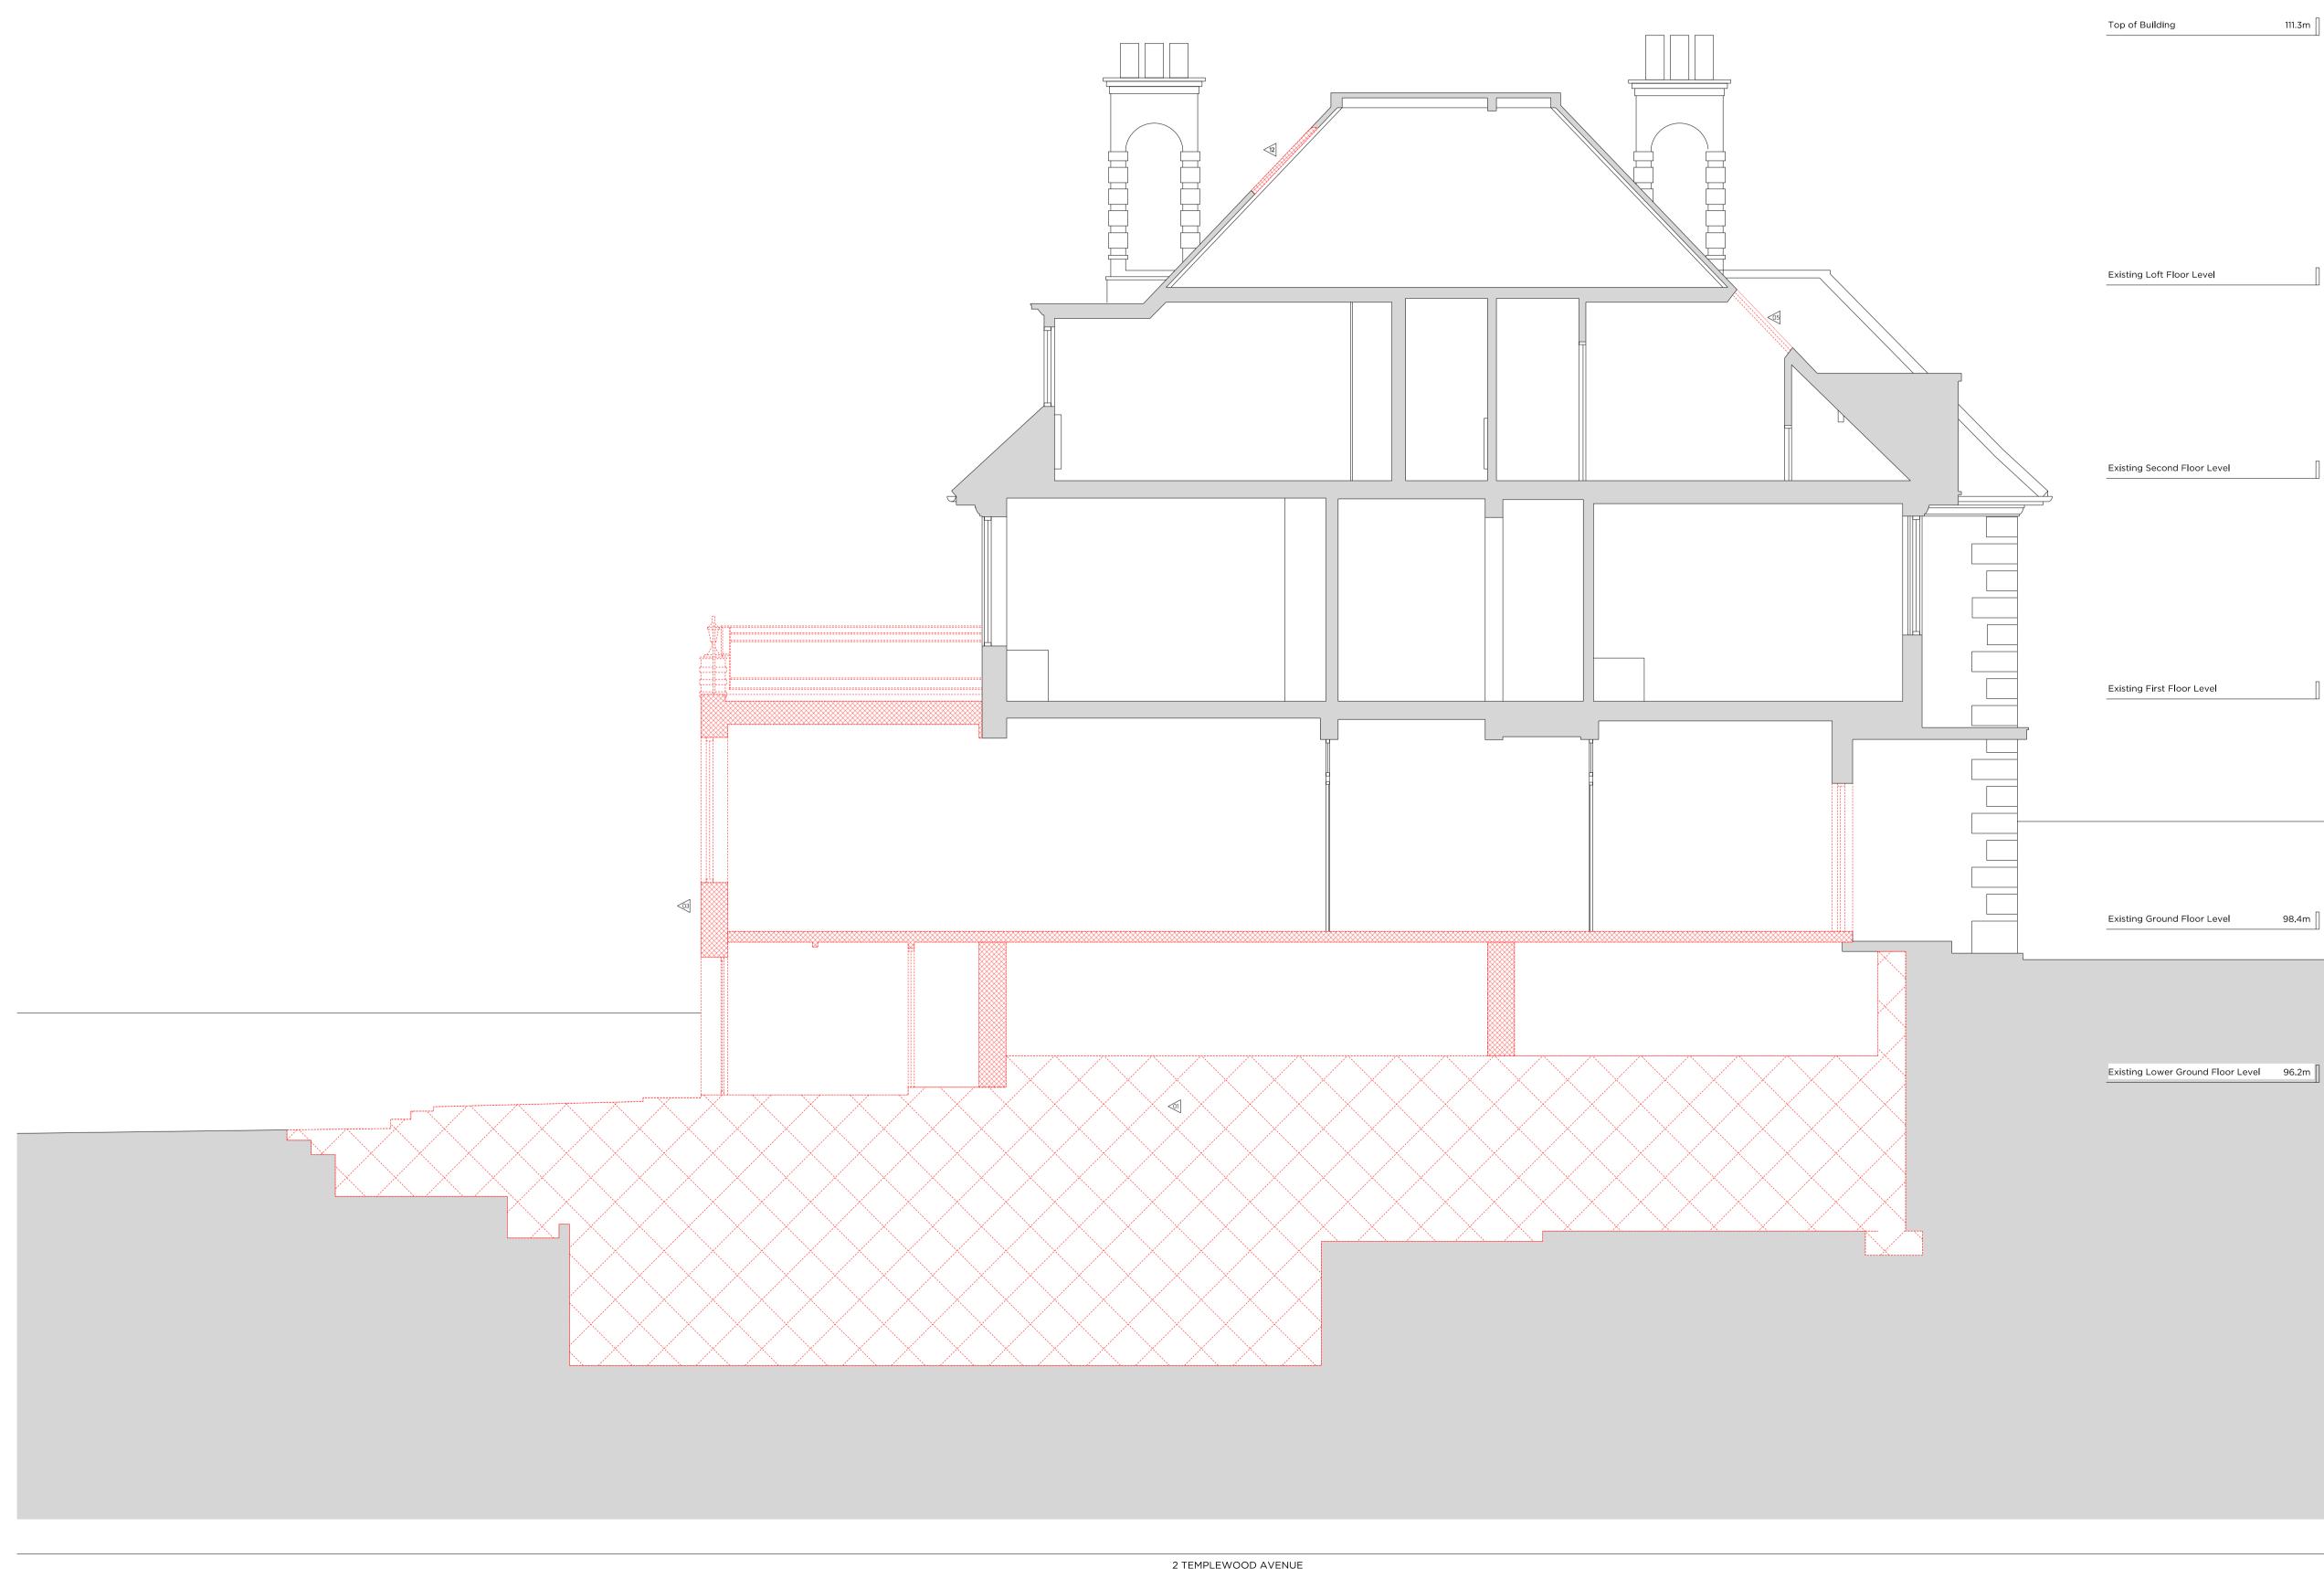

Existing Second Floor Level

98.4m

111.3m

Existing First Floor Level

03.02.22 First Issue PLANNING Project No. Client Date Scale Project

21043 Mr G. Fazio and Mrs K. Fazio January 2022 1:100 @ A3 / 1:50 @ A1 2 Templewood Avenue Drawing Title: Demolition Section DD Drawing No. Rev. P1601 -Drawn Approved Signed MW MT CL Marek Wojciechowski Architects 66-68 Margaret Street W1W 8SR T. 020 7580 9336 www.mw-a.co.uk Copyright Marek Wojciechowski Architects. No implied license exists. This drawing should not be used to calculate areas for the purposes of valuation. All dimensions to be checked on site by the contractor and such dimensions to be their responsibility. Do not scale drawings. All work must comply with relevant British Standards and Building Regulations requirements. Drawing errors and omissions to be reported to the architect.