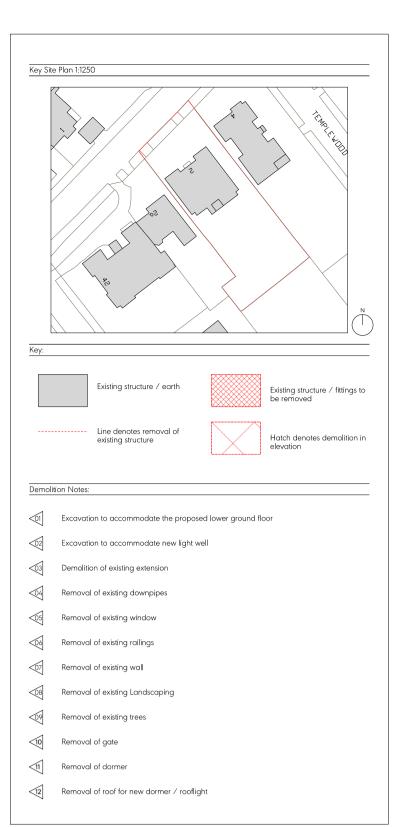

ns to be reported to th | dimensions to be their<br>ish Standards and Building |                 |
| n 0.5m lm                                                                   | )<br>2m                                                                                                                                                                                          | 3m                                                   | 4m 5m           |
|                                                                             | <b></b>                                                                                                                                                                                          |                                                      | 511             |













| Existing Loft Floor Level   |  |
|-----------------------------|--|
|                             |  |
| Existing Second Floor Level |  |
|                             |  |
|                             |  |
| Existing First Floor Level  |  |
|                             |  |

98.4m

111.3m

| Project No.    |                  | 2               | 1043        |
|----------------|------------------|-----------------|-------------|
| Client         | Mr G I           | -<br>azio and M | rs K. Fazic |
| <br>Date       |                  |                 | uary 2022   |
| Scale          | 1.1              | 00 @ A3 / 1     | ,           |
| Project        |                  | Templewoo       |             |
| Drawing Title: | Demolit          | ion Northeast   | Elevation   |
| Draw