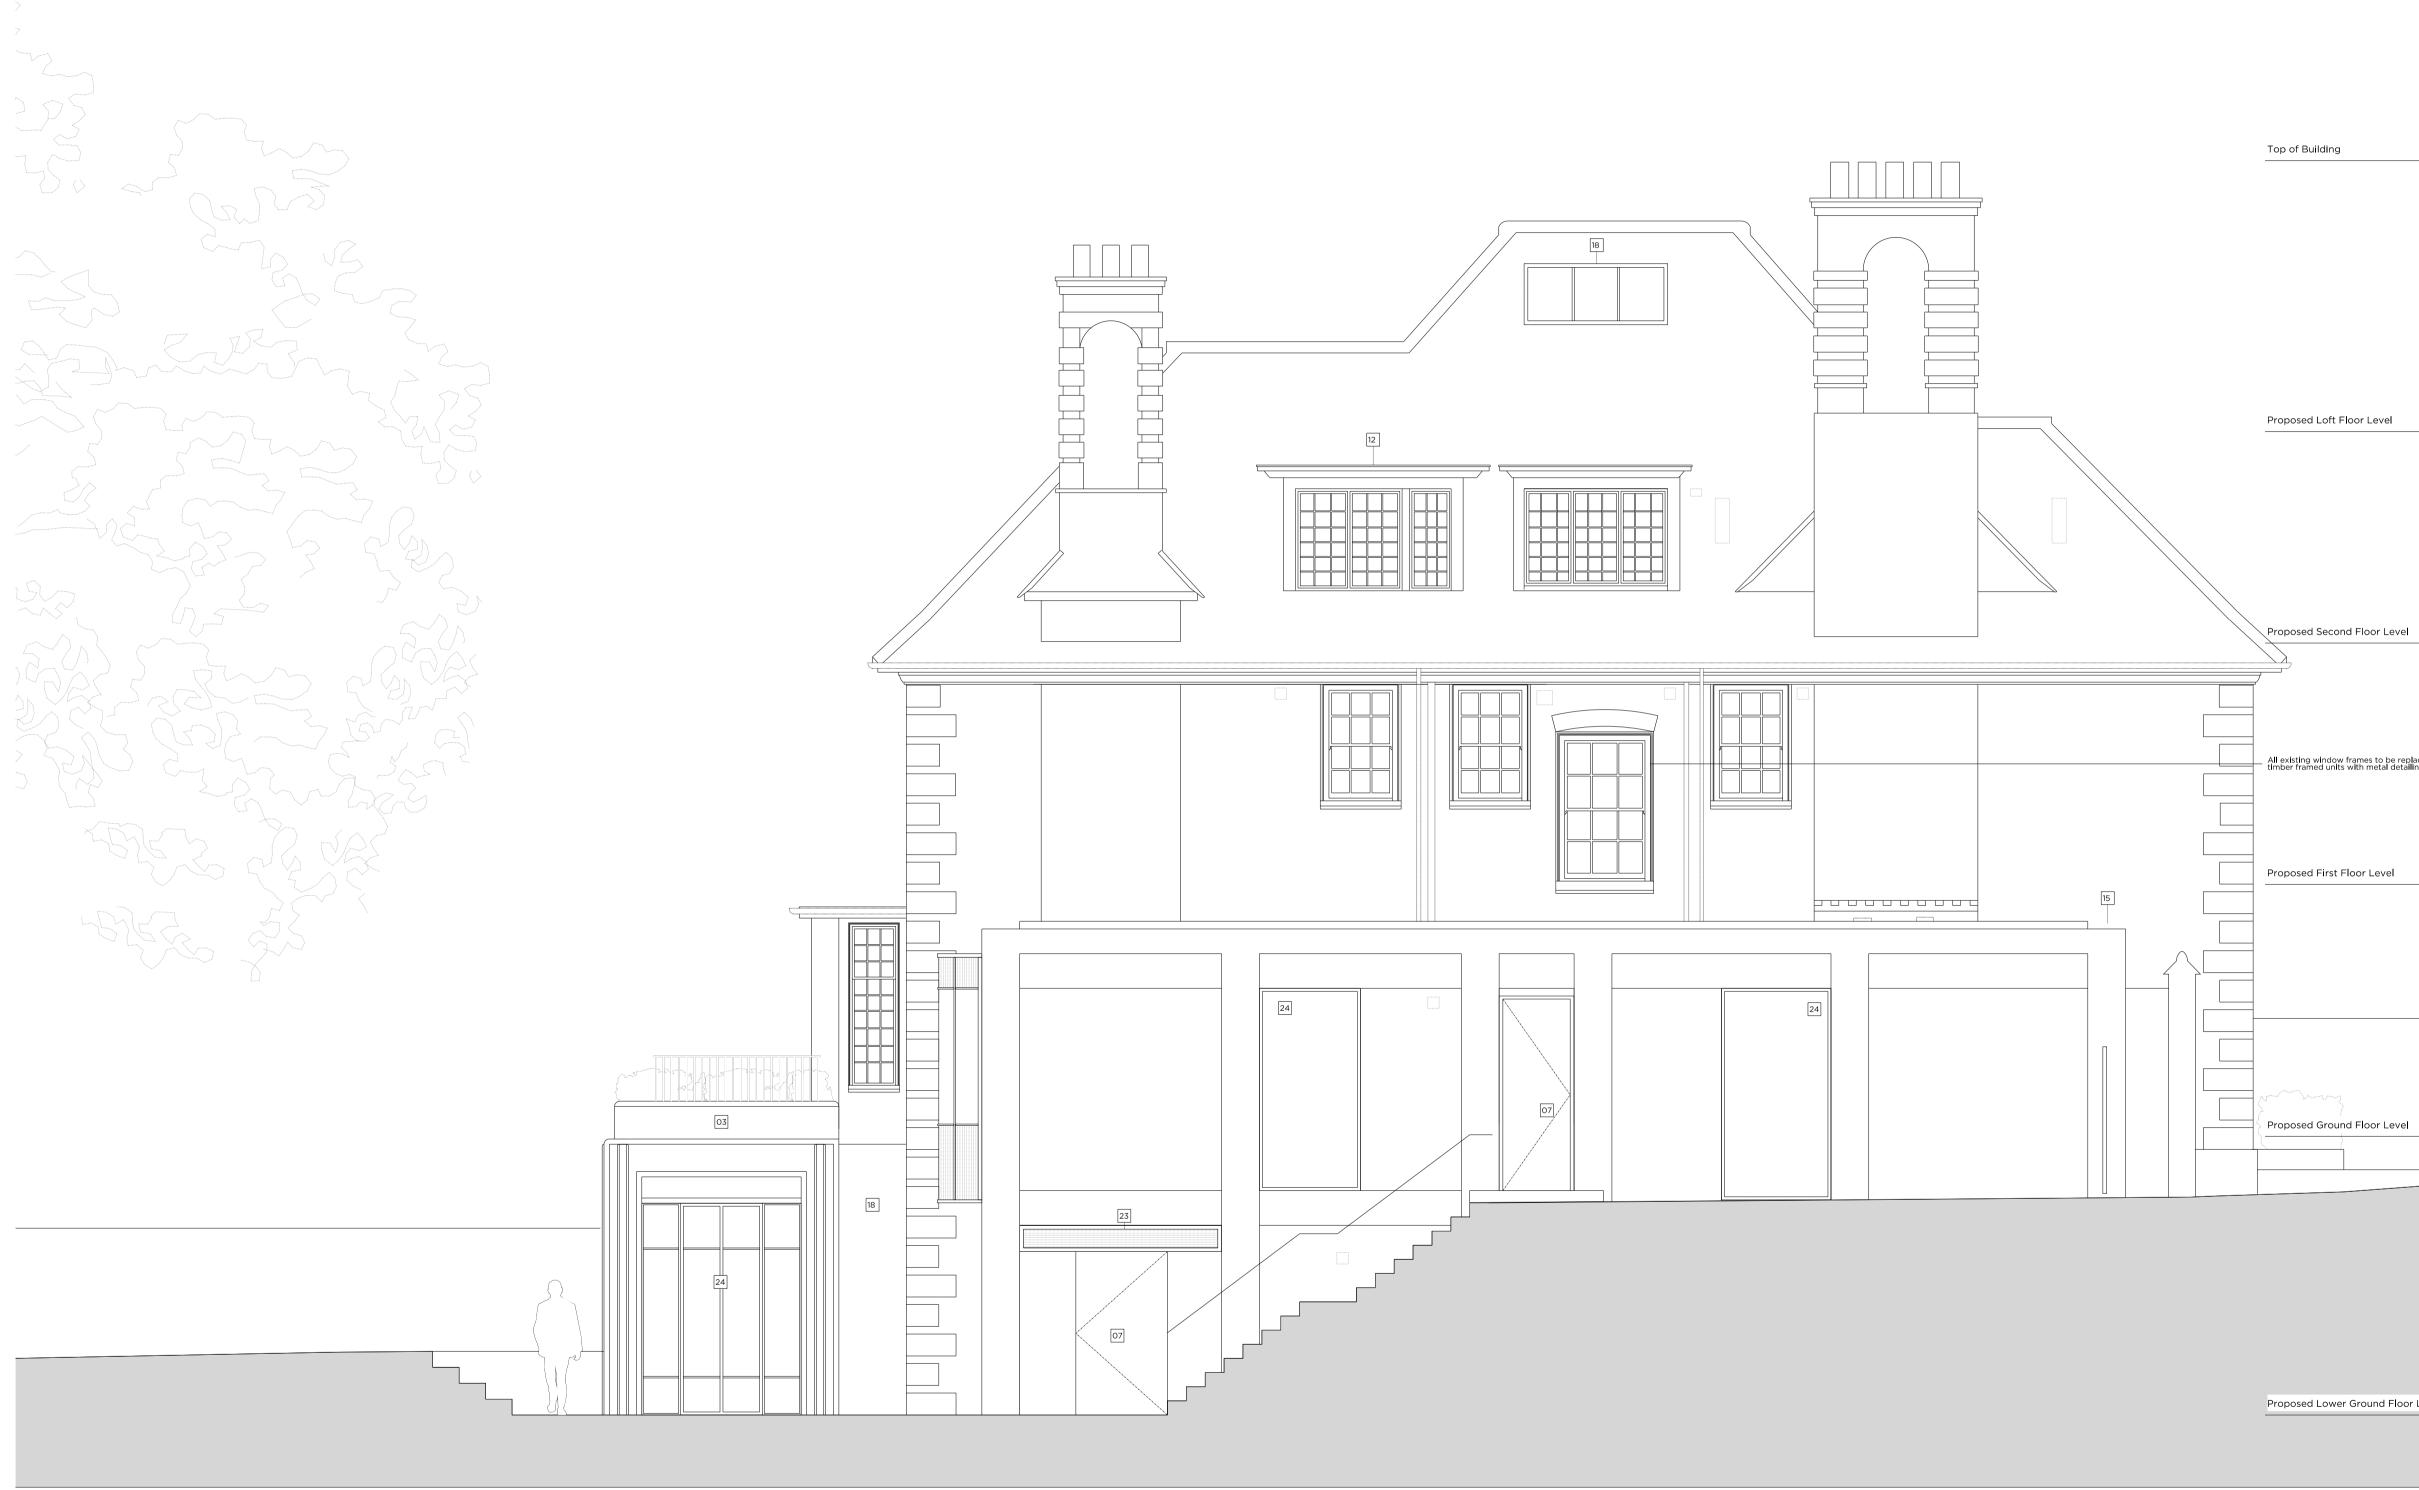

|                                                                                                                      |                                                      |                  |
| n 0.5m 1m                                                                                                                                                                                                                                           | 2m                                                                                                                   | 3m                                                   | 4m 5m            |











111.3m

All existing window frames to be replaced with new double glazed, timber framed units with metal detailing to match existing.

03.02.22 Issued for Planning First Issue PLANNING Project No. 21043 Client Mr G. Fazio and Mrs K. Fazio January 2022 Date 1:100 @ A3 / 1:50 @ A1 Scale Project 2 Templewood Avenue Drawing Title: Proposed Northeast Elevation Drawing No. Rev. P2101 -Drawn Signed Approved MT CL MW Marek Wojciechowski Architects T. 020 7580 9336 66-68 Margaret Street W1W 8SR www.mw-a.co.uk Copyright Marek Wojciechowski Architects. No implied license exists. This drawing should not be used to calculate areas for the purposes of valuation. All dimensions to be checked on site by the contractor and such dimensions to be their responsibility. Do not scale drawings. All work must