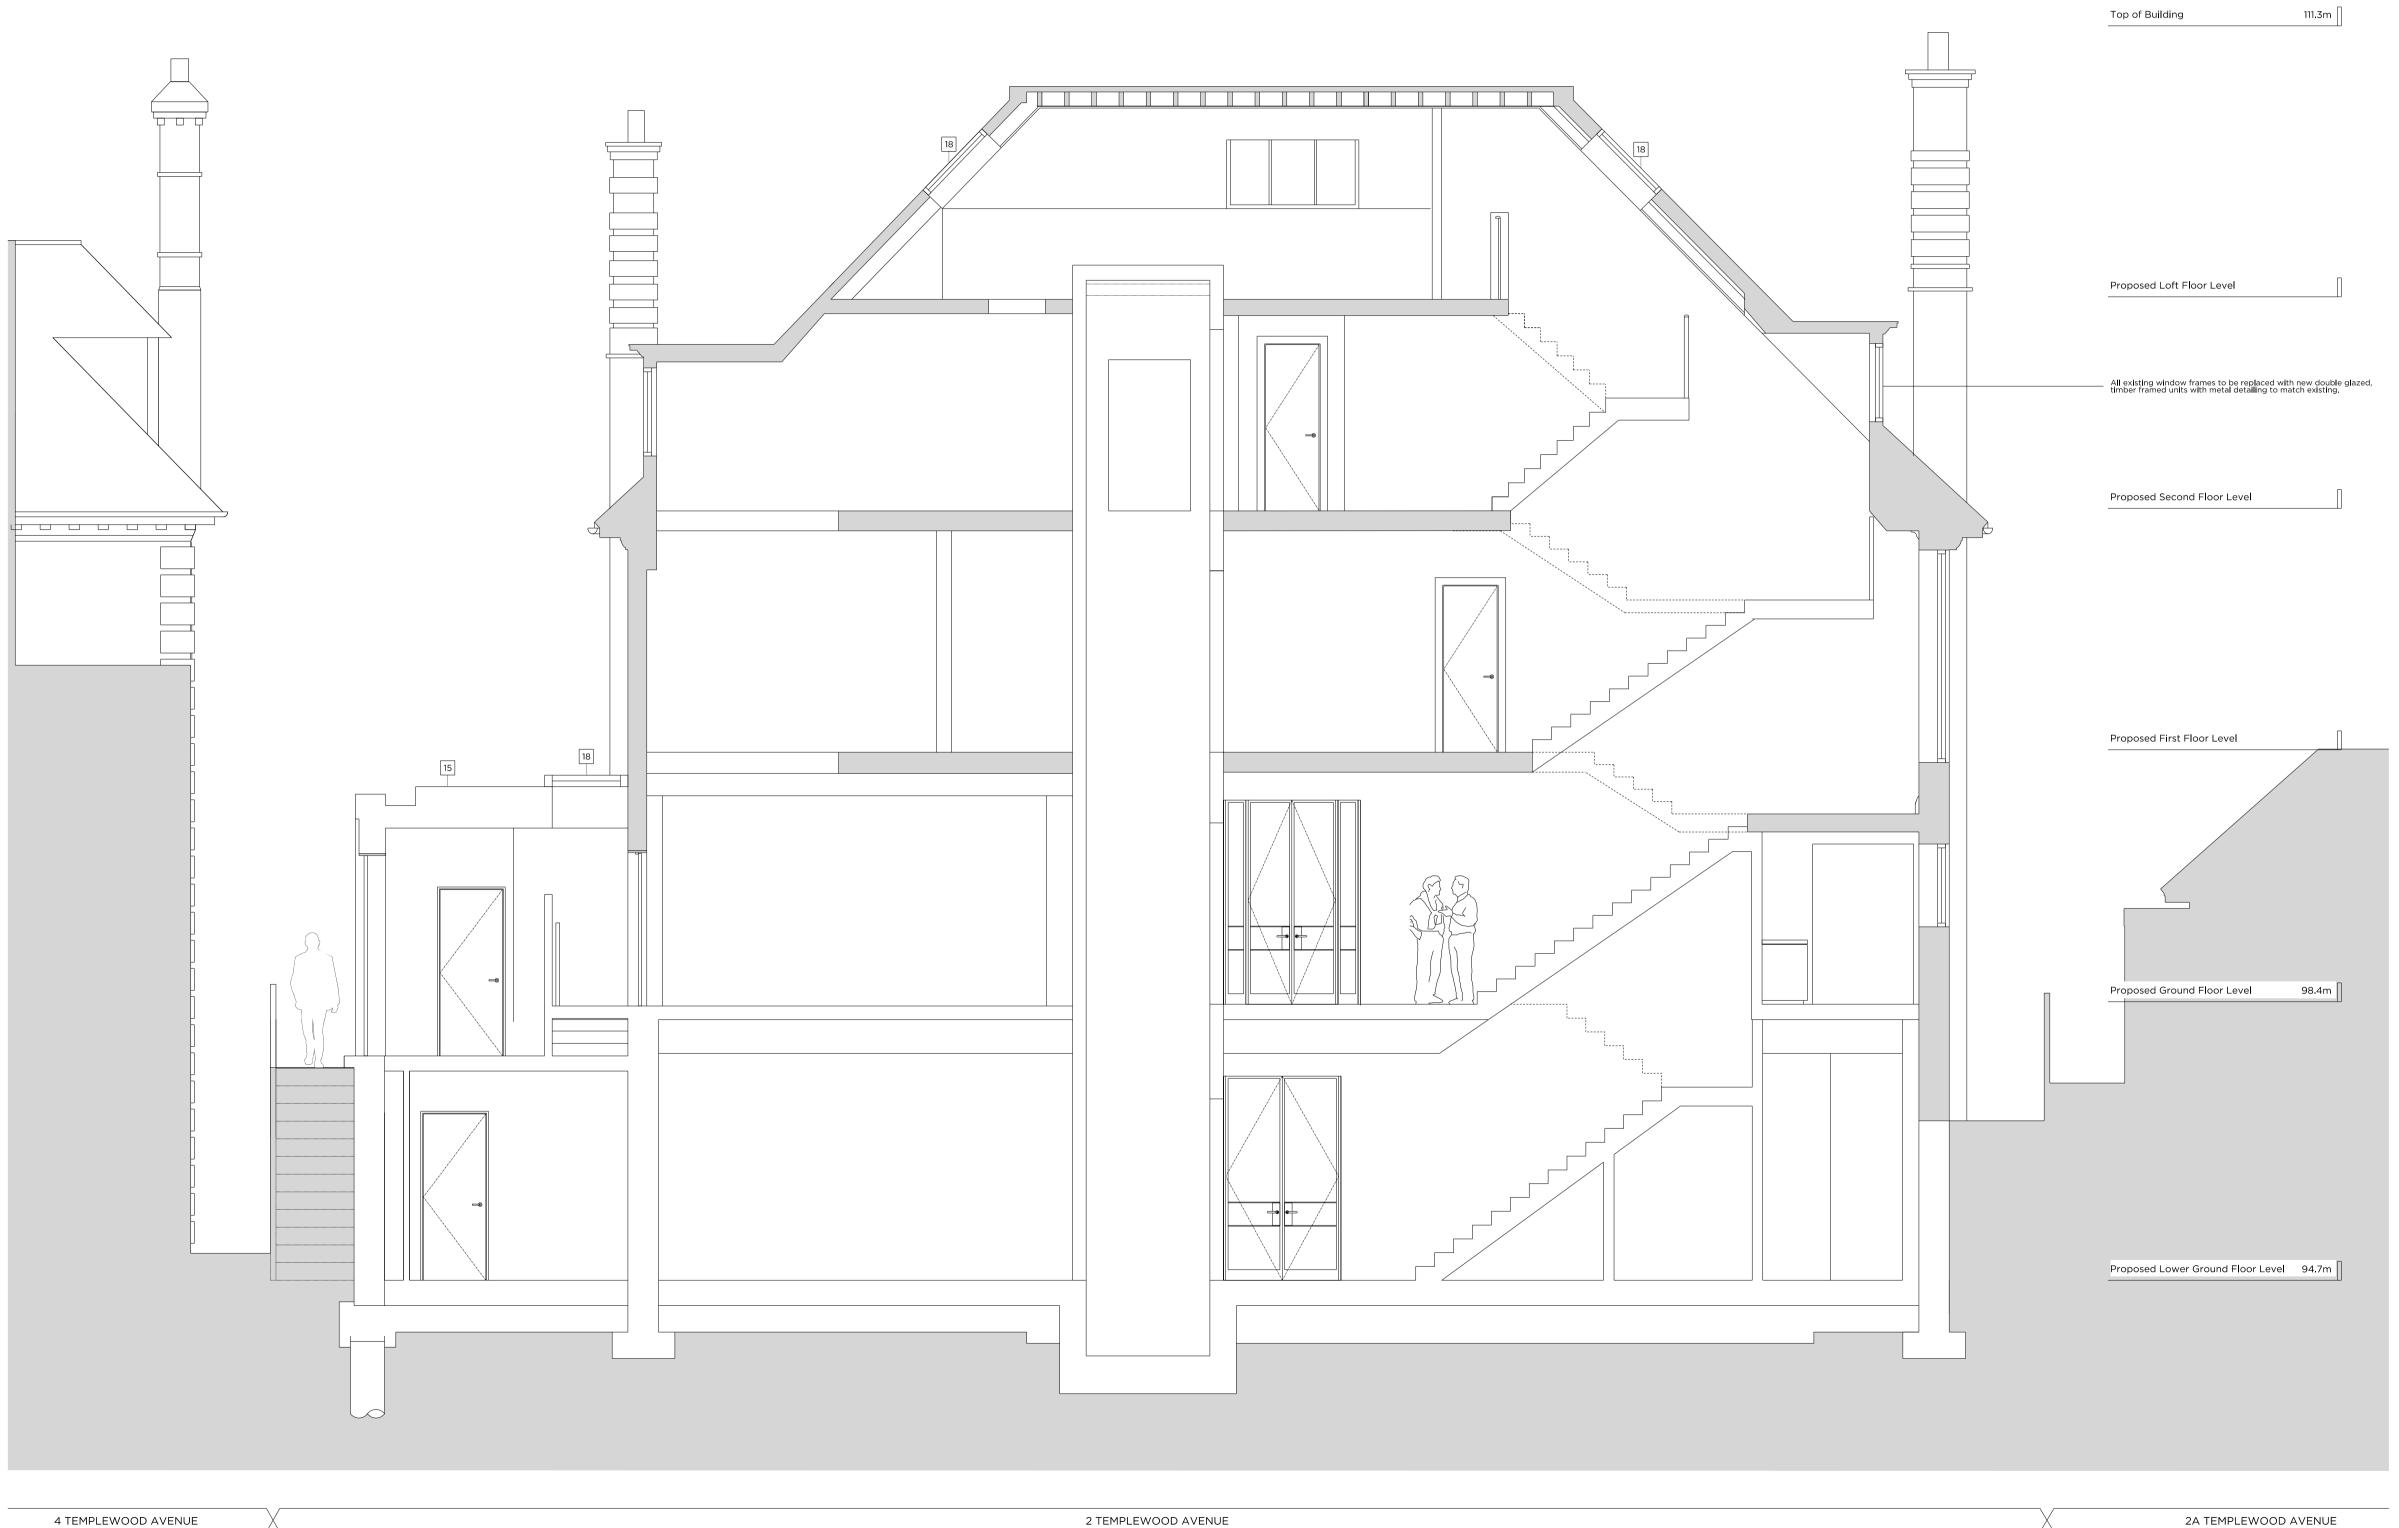

111.3m

All existing window frames to be replaced with new double glazed, timber framed units with metal detailing to match existing.

03.02.22 Issued for Planning First Issue PLANNING Project No. 21043 Client Mr G. Fazio and Mrs K. Fazio January 2022 Date 1:100 @ A3 / 1:50 @ A1 Scale Project 2 Templewood Avenue Drawing Title: Proposed Northeast Elevation Drawing No. Rev. P2101 -Drawn Signed Approved MT CL MW Marek Wojciechowski Architects T. 020 7580 9336 66-68 Margaret Street W1W 8SR www.mw-a.co.uk Copyright Marek Wojciechowski Architects. No implied license exists. This drawing should not be used to calculate areas for the purposes of valuation. All dimensions to be checked on site by the contractor and such dimensions to be their responsibility. Do not scale drawings. All work must comply with relevant British Standards and Building Regulations requirements. Drawing errors and omissions to be reported to the architect.