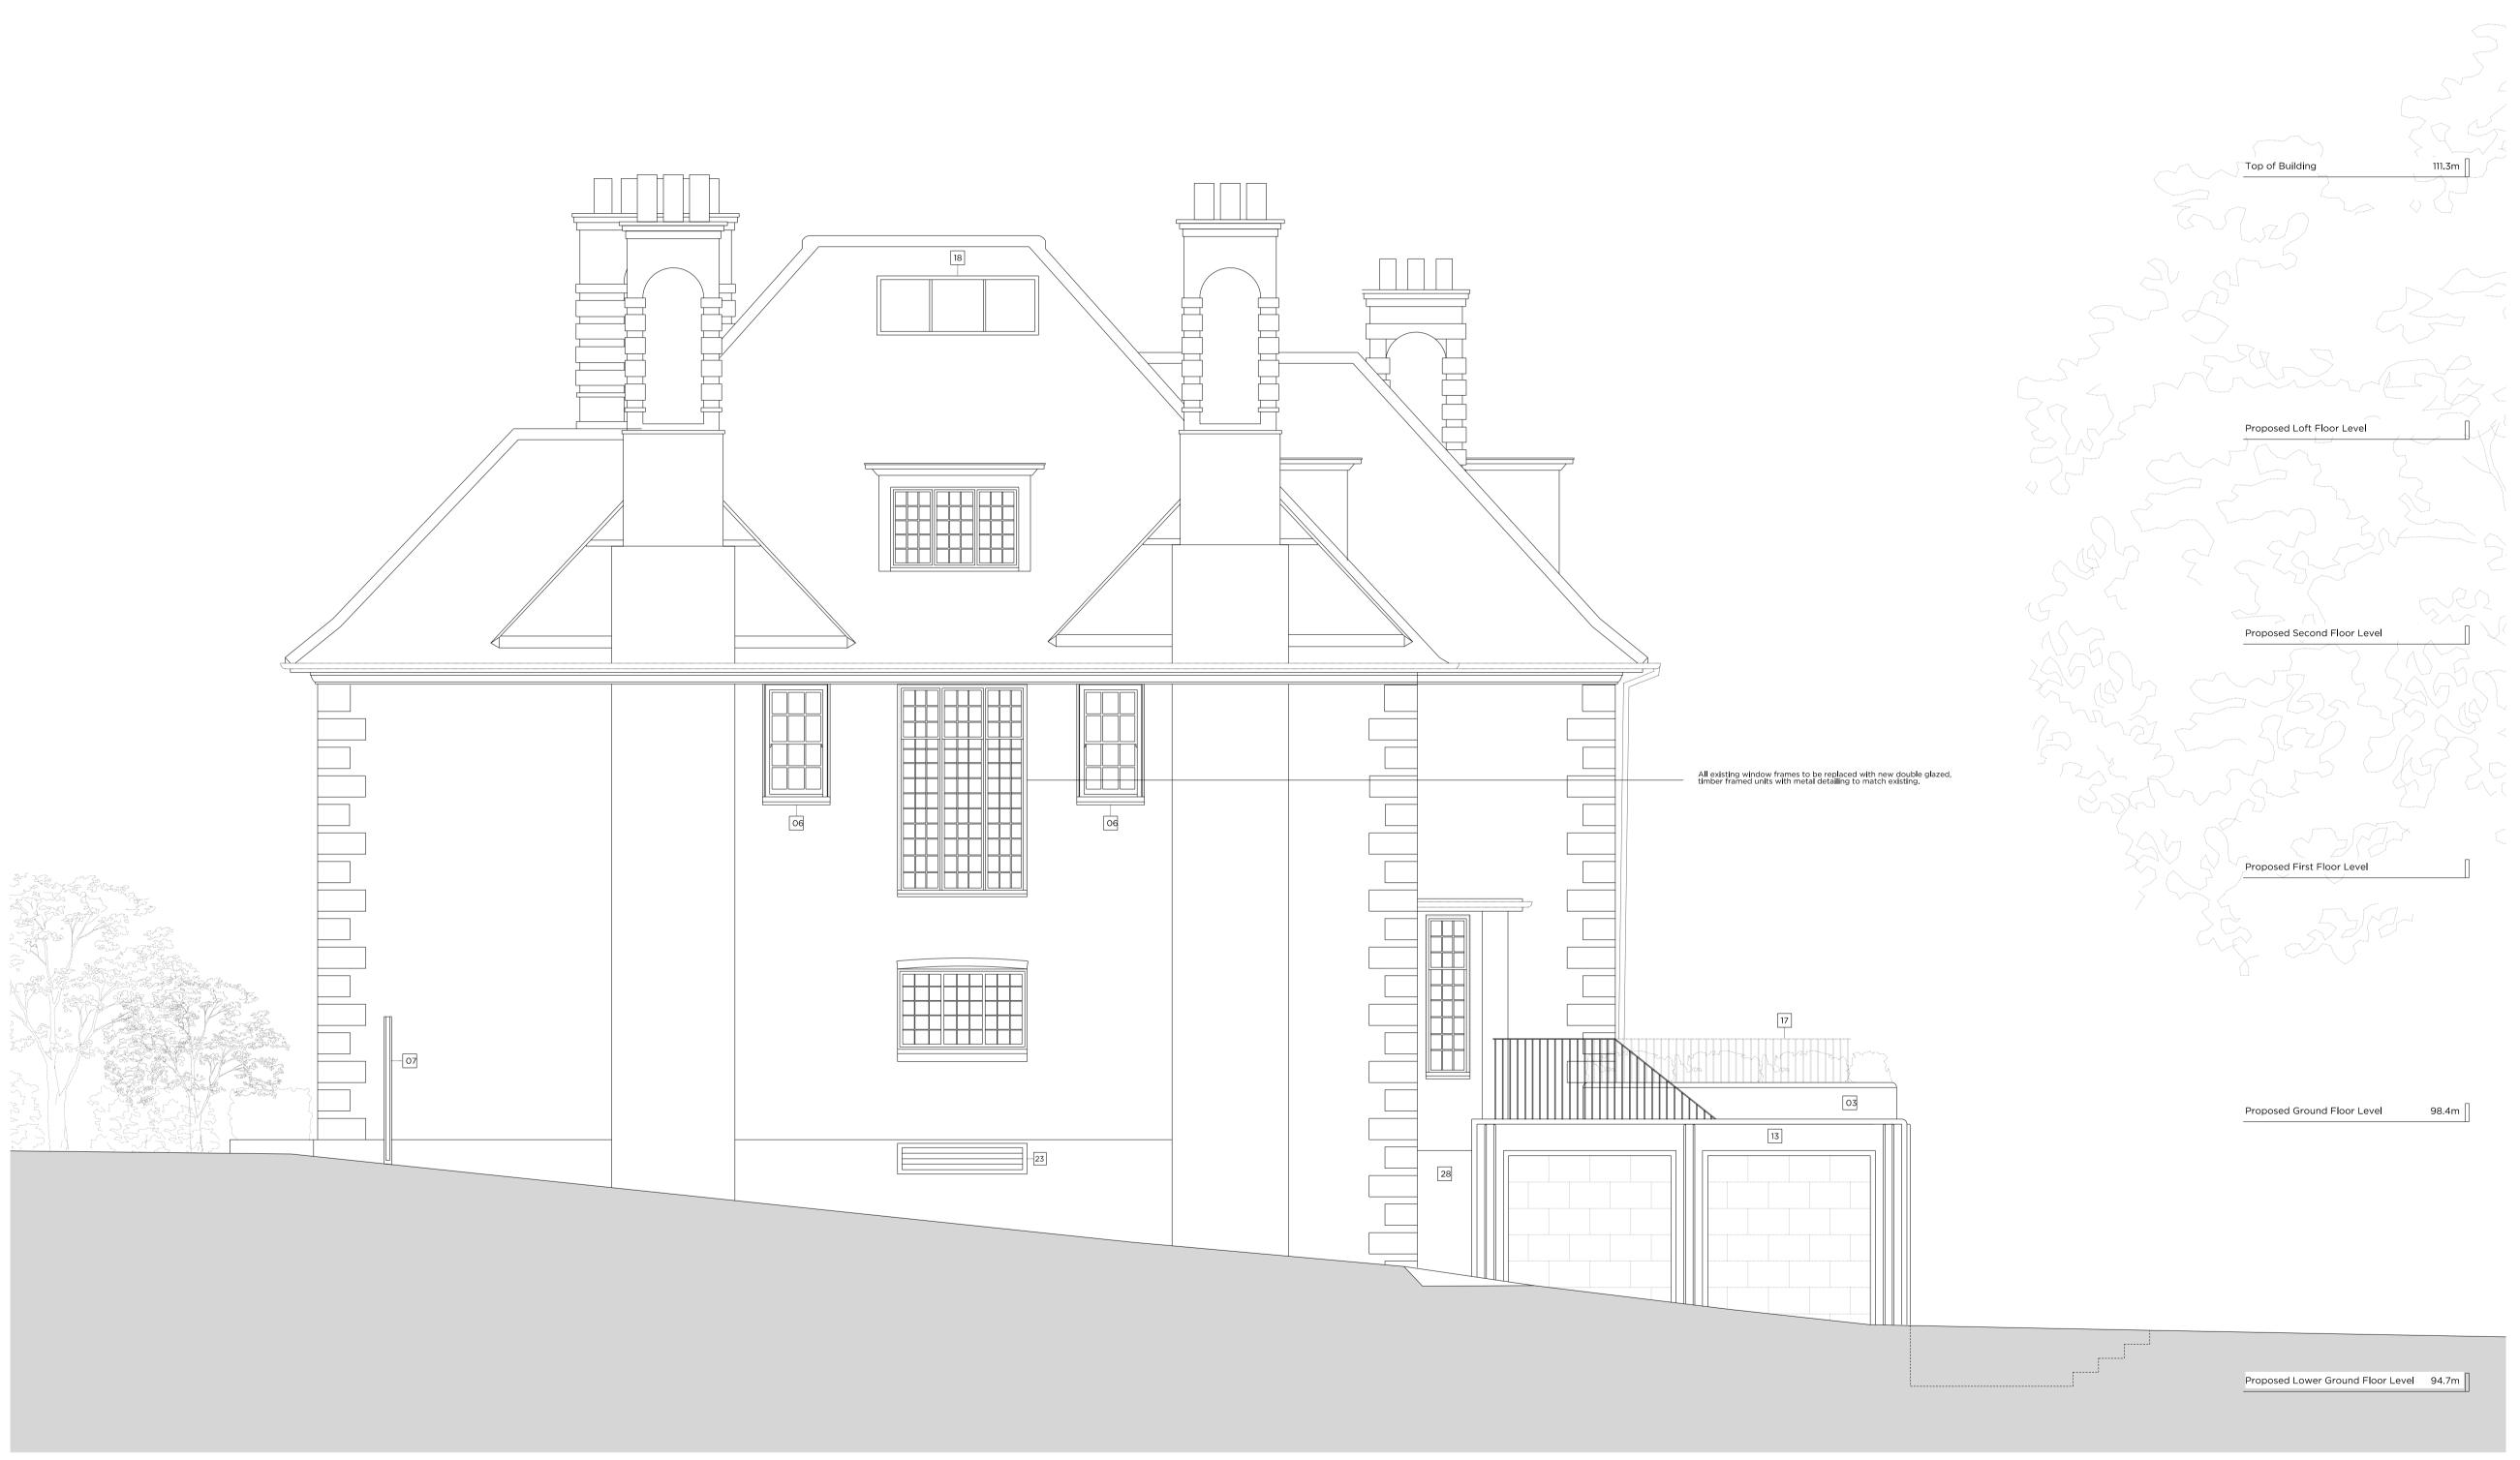

111.3m

All existing window frames to be replaced with new double glazed, timber framed units with metal detailing to match existing.

03.02.22 Issued for Planning First Issue PLANNING Project No. 21043 Client Mr G. Fazio and Mrs K. Fazio January 2022 Date 1:100 @ A3 / 1:50 @ A1 Scale Project 2 Templewood Avenue Drawing Title: Proposed Northeast Elevation Drawing No. Rev. P2101 -Drawn Signed Approved MT CL MW Marek Wojciechowski Architects T. 020 7580 9336 66-68 Margaret Street W1W 8SR www.mw-a.co.uk Copyright Marek Wojciechowski Architects. No implied license exists. This drawing should not be used to calculate areas for the purposes of valuation. All dimensions to be checked on site by the contractor and such dimensions to be their responsibility. Do not scale drawings. All work must comply with relevant British Standards and Building Regulations requirements. Drawing errors and omissions to be reported to the architect.