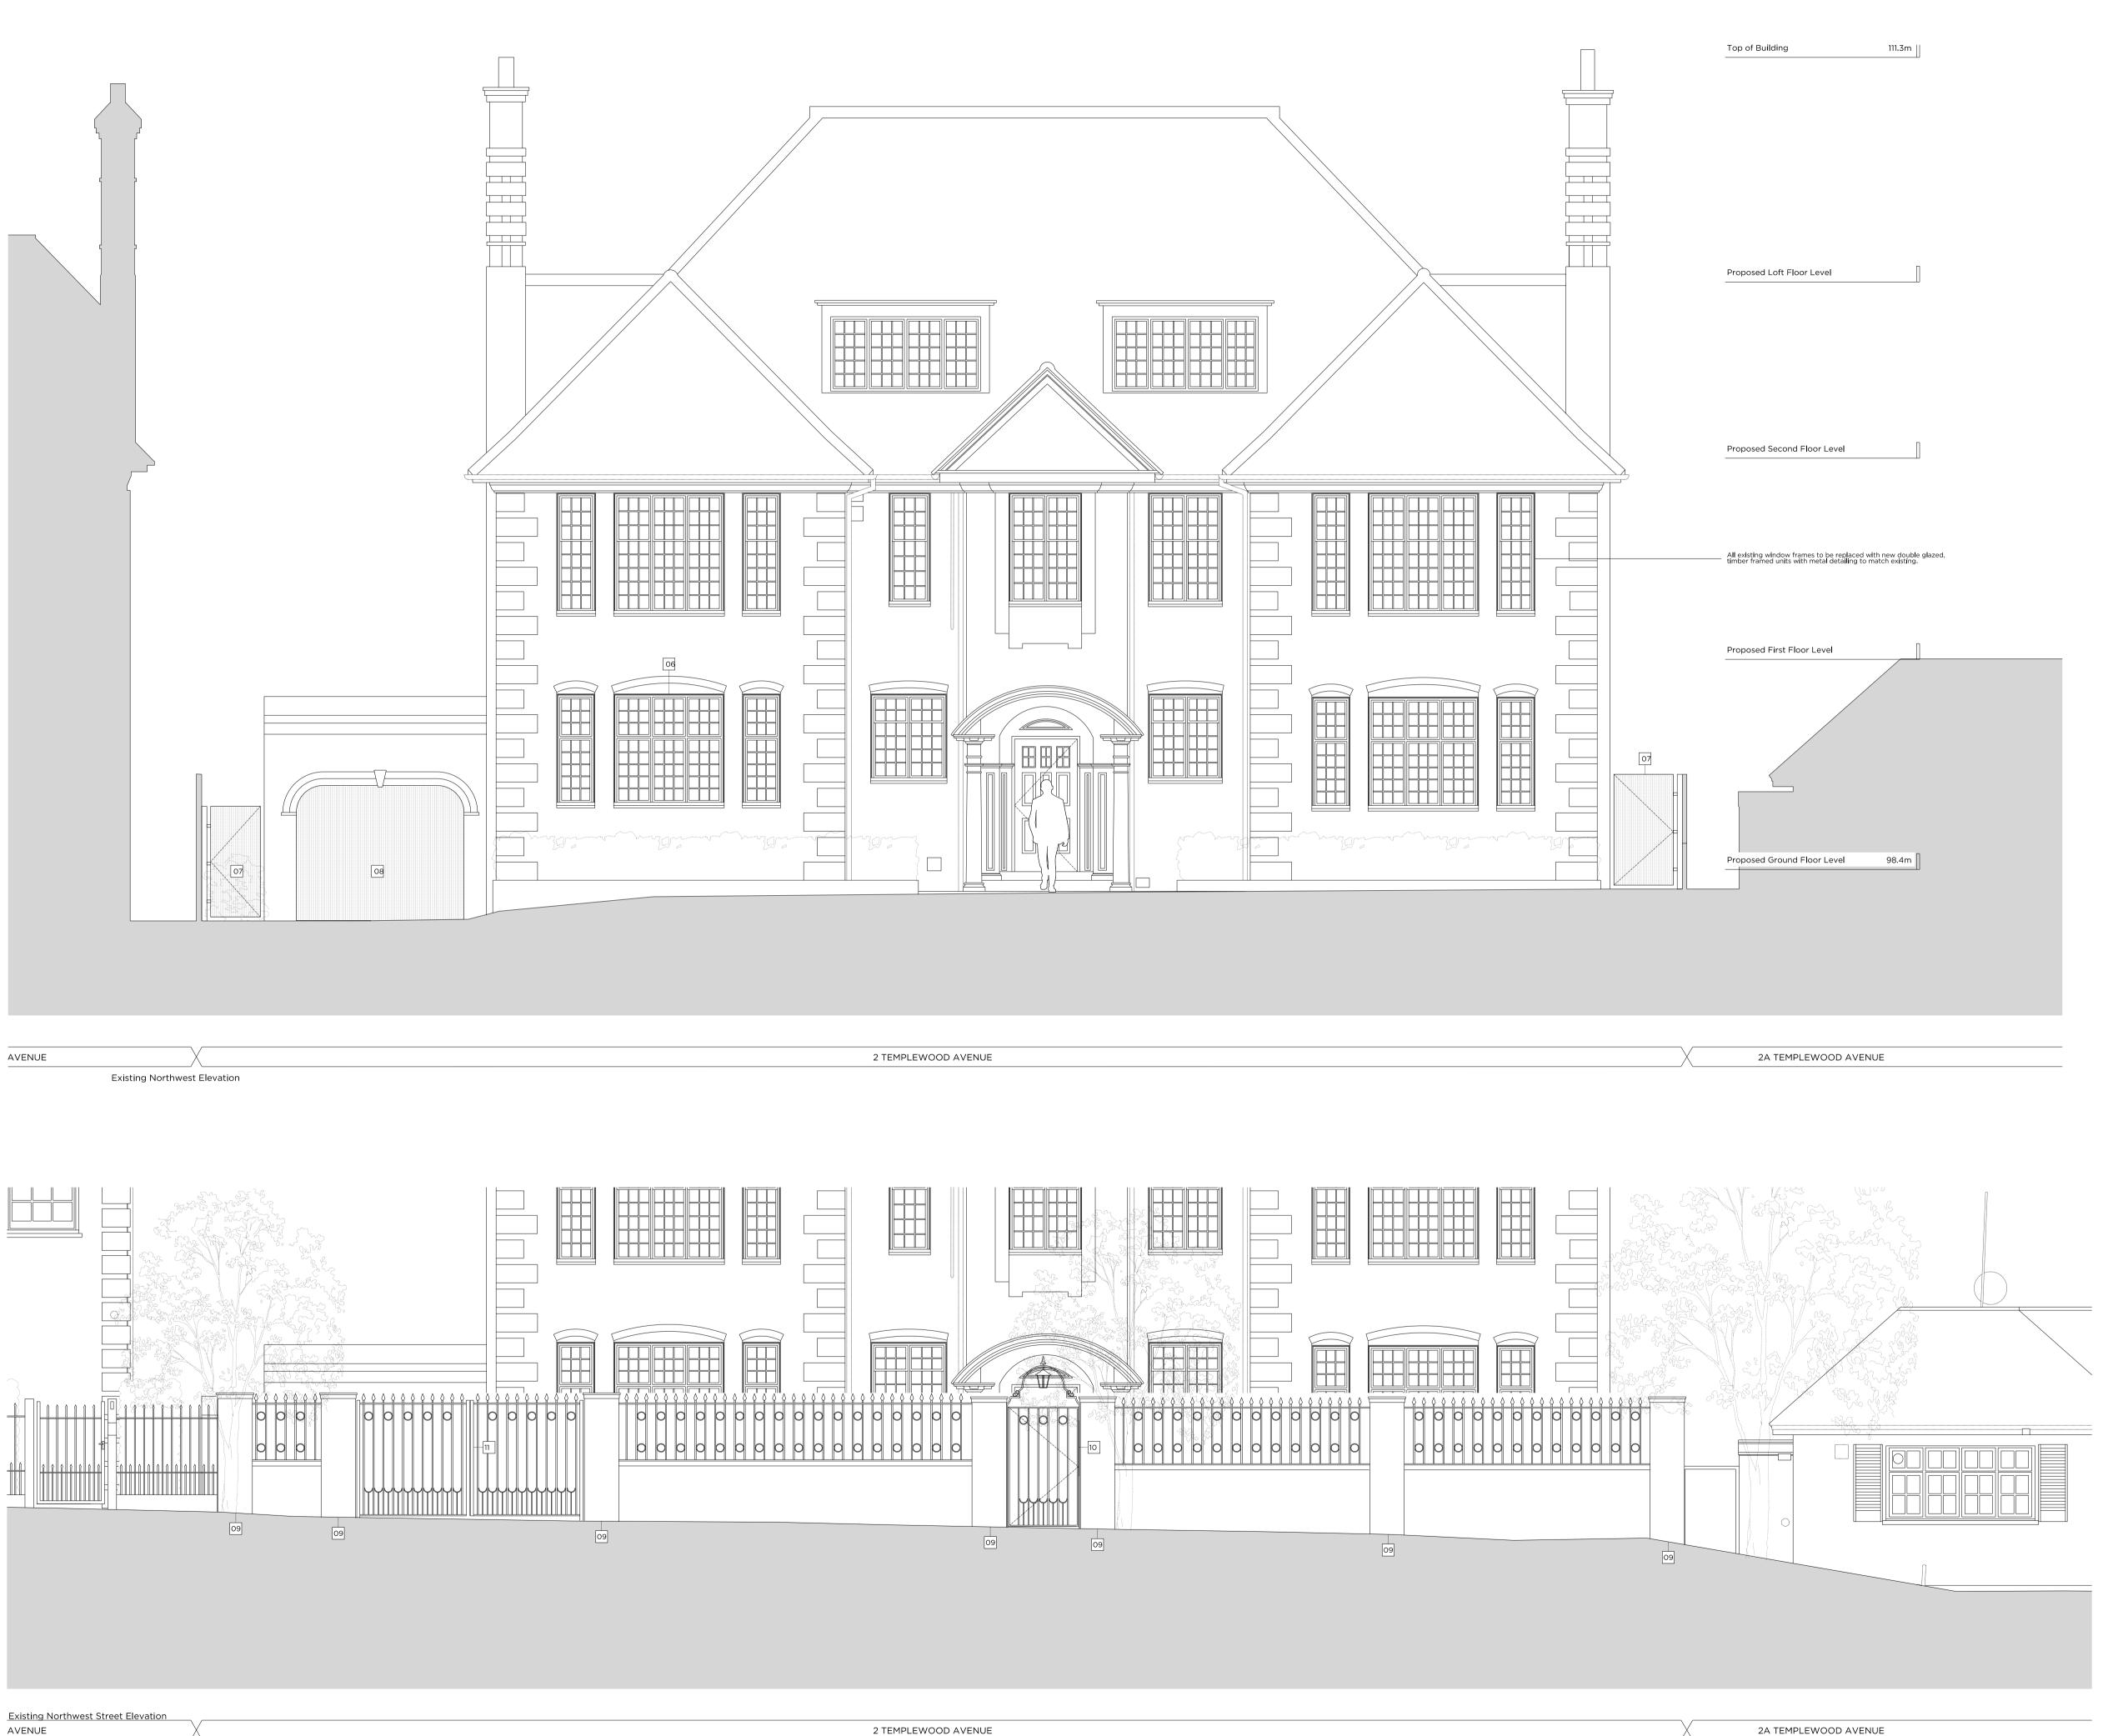

111.3m

All existing window frames to be replaced with new double glazed, timber framed units with metal detailing to match existing.

03.02.22 Issued for Planning First Issue PLANNING Project No. 21043 Client Mr G. Fazio and Mrs K. Fazio January 2022 Date 1:100 @ A3 / 1:50 @ A1 Scale Project 2 Templewood Avenue Drawing Title: Proposed Northeast Elevation Drawing No. Rev. P2101 -Drawn Signed Approved MT CL MW Marek Wojciechowski Architects T. 020 7580 9336 66-68 Margaret Street W1W 8SR www.mw-a.co.uk Copyright Marek Wojciechowski Architects. No implied license exists. This drawing should not be used to calculate areas for the purposes of valuation. All dimensions to be checked on site by the contractor and such dimensions to be their responsibility. Do not scale drawings. All work must comply with relevant British Standards and Building Regulations requirements. Drawing errors and omissions to be reported to the architect.