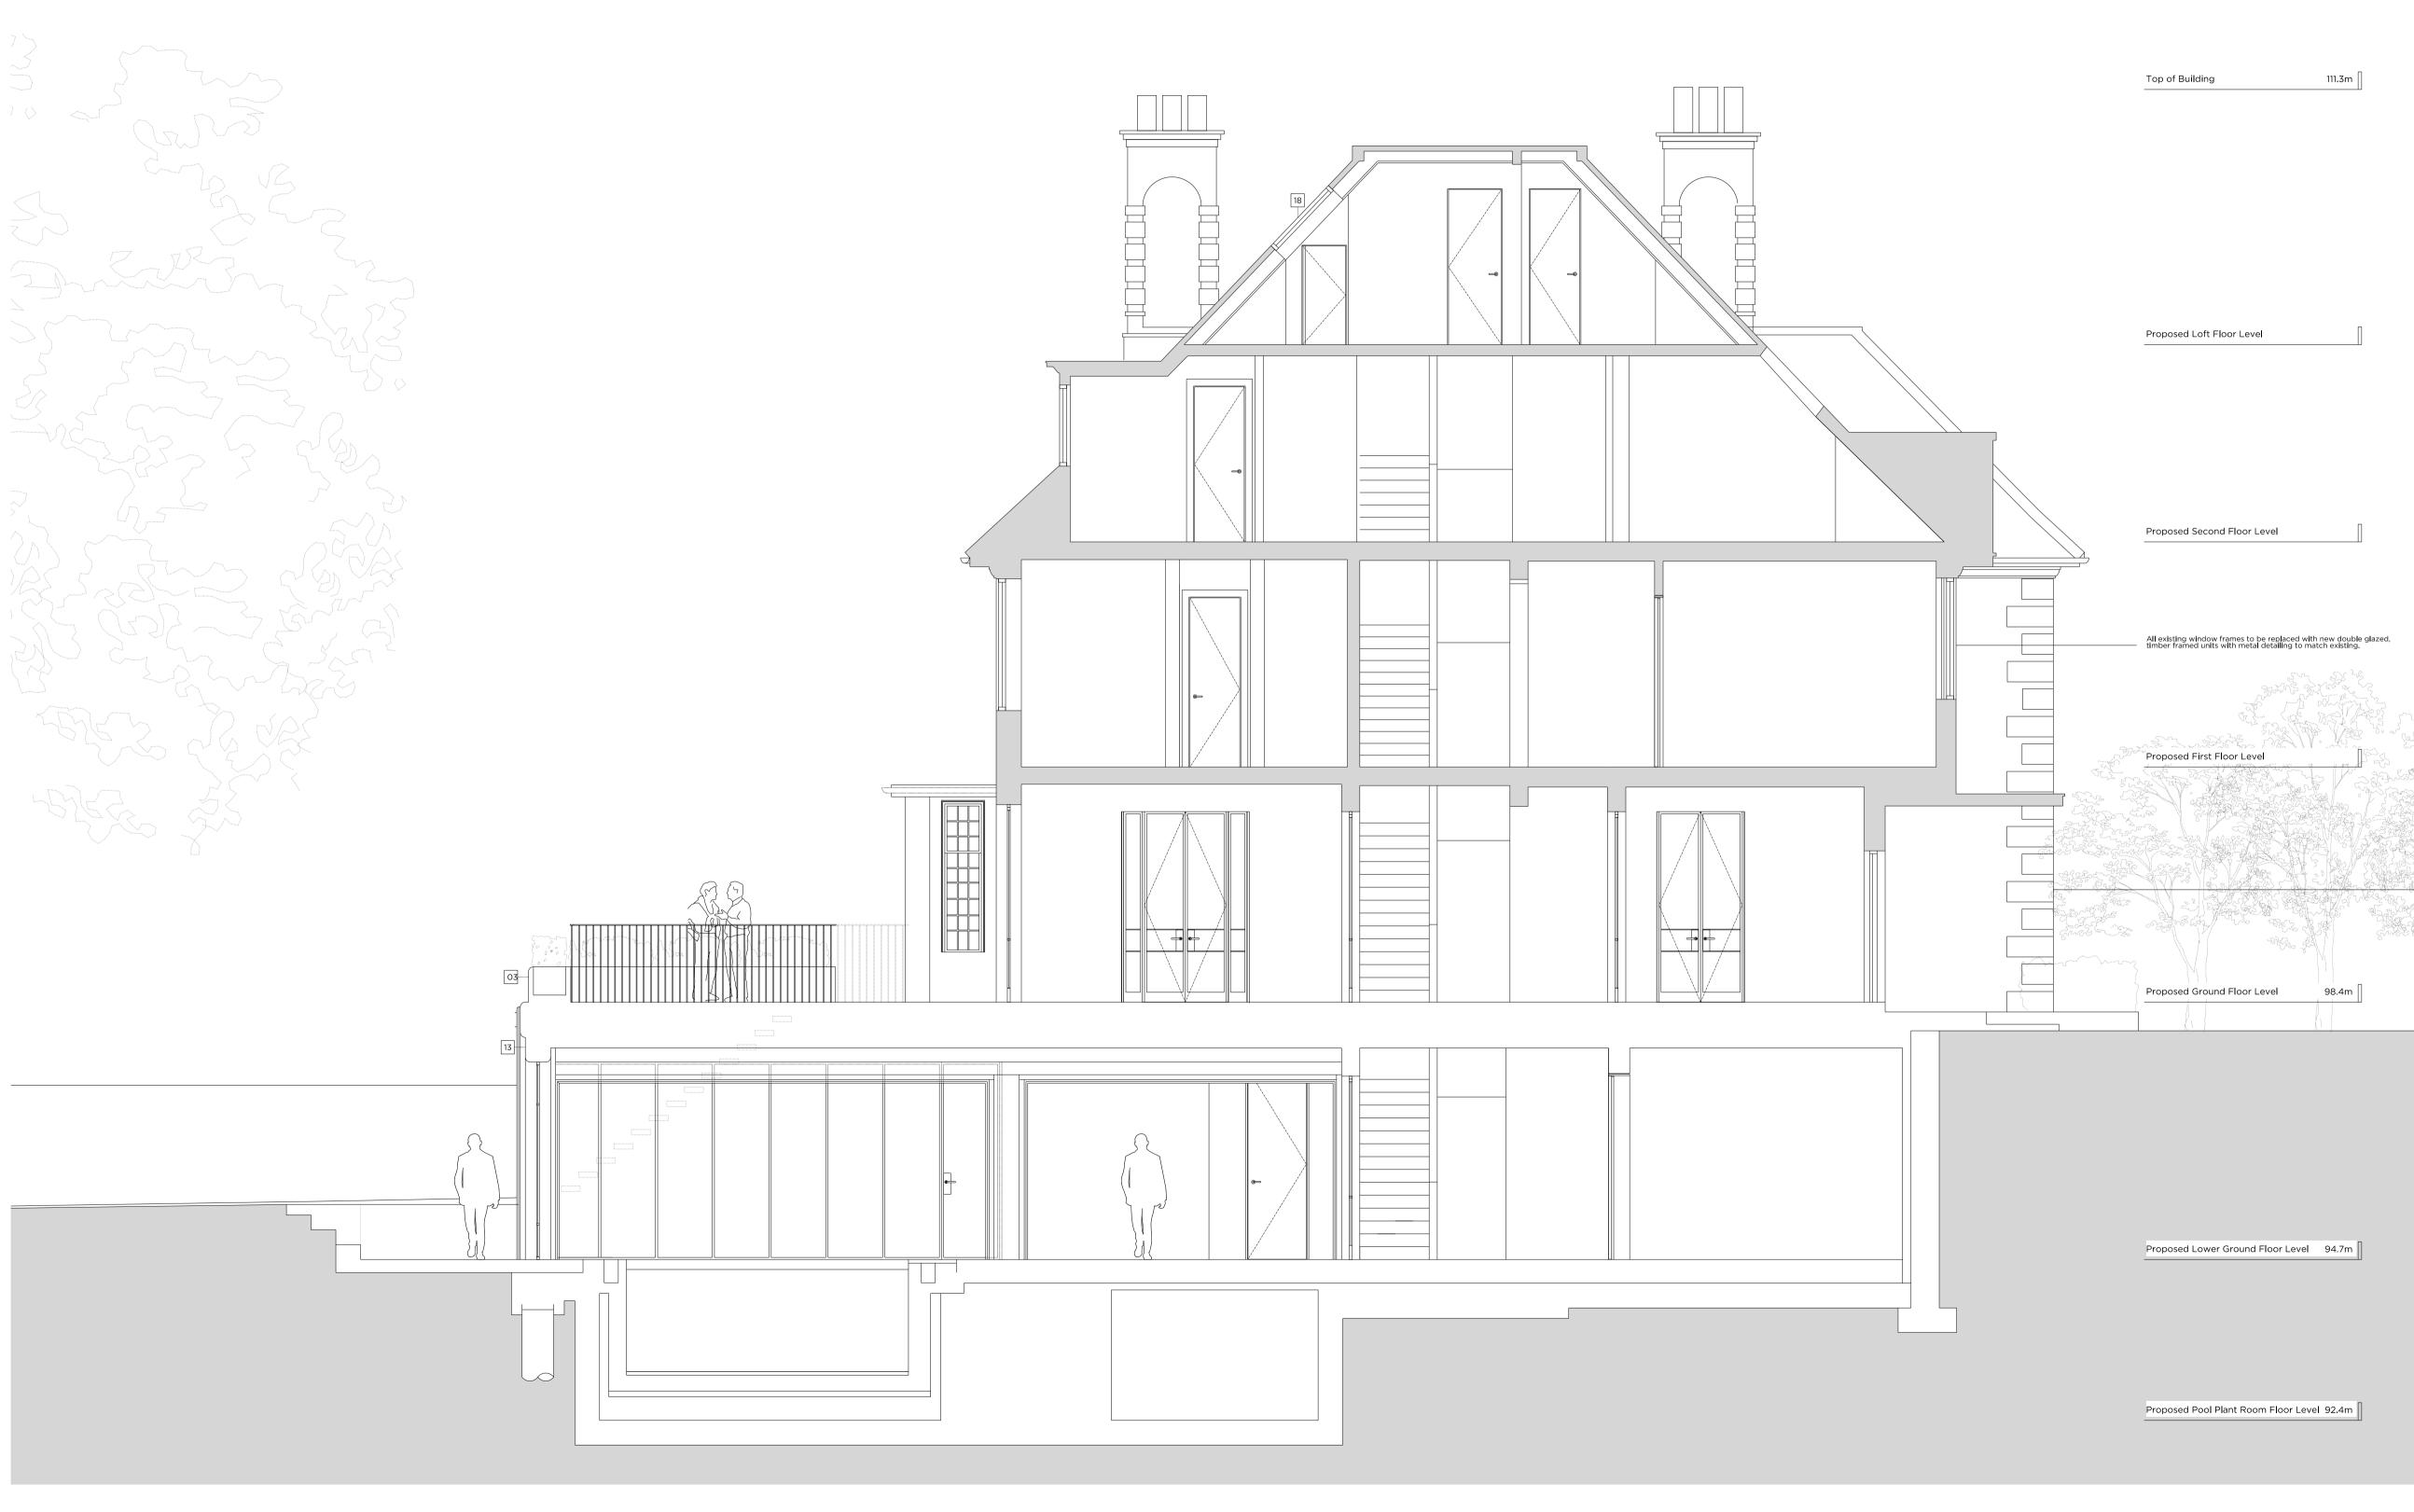

111.3m

All existing window frames to be replaced with new double glazed, timber framed units with metal detailing to match existing.

03.02.22 Issued for Planning First Issue PLANNING Project No. 21043 Client Mr G. Fazio and Mrs K. Fazio January 2022 Date 1:100 @ A3 / 1:50 @ A1 Scale Project 2 Templewood Avenue Drawing Title: Proposed Northeast Elevation Drawing No. Rev. P2101 -Drawn Signed Approved MT CL MW Marek Wojciechowski Architects T. 020 7580 9336 66-68 Margaret Street W1W 8SR www.mw-a.co.uk Copyright Marek Wojciechowski Architects. No implied license exists. This drawing should not be used to calculate areas for the purposes of valuation. All dimensions to be checked on site by the contractor and such dimensions to be their responsibility. Do not scale drawings. All work must comply with relevant British Standards and Building Regulations requirements. Drawing errors and omissions to be reported to the architect.