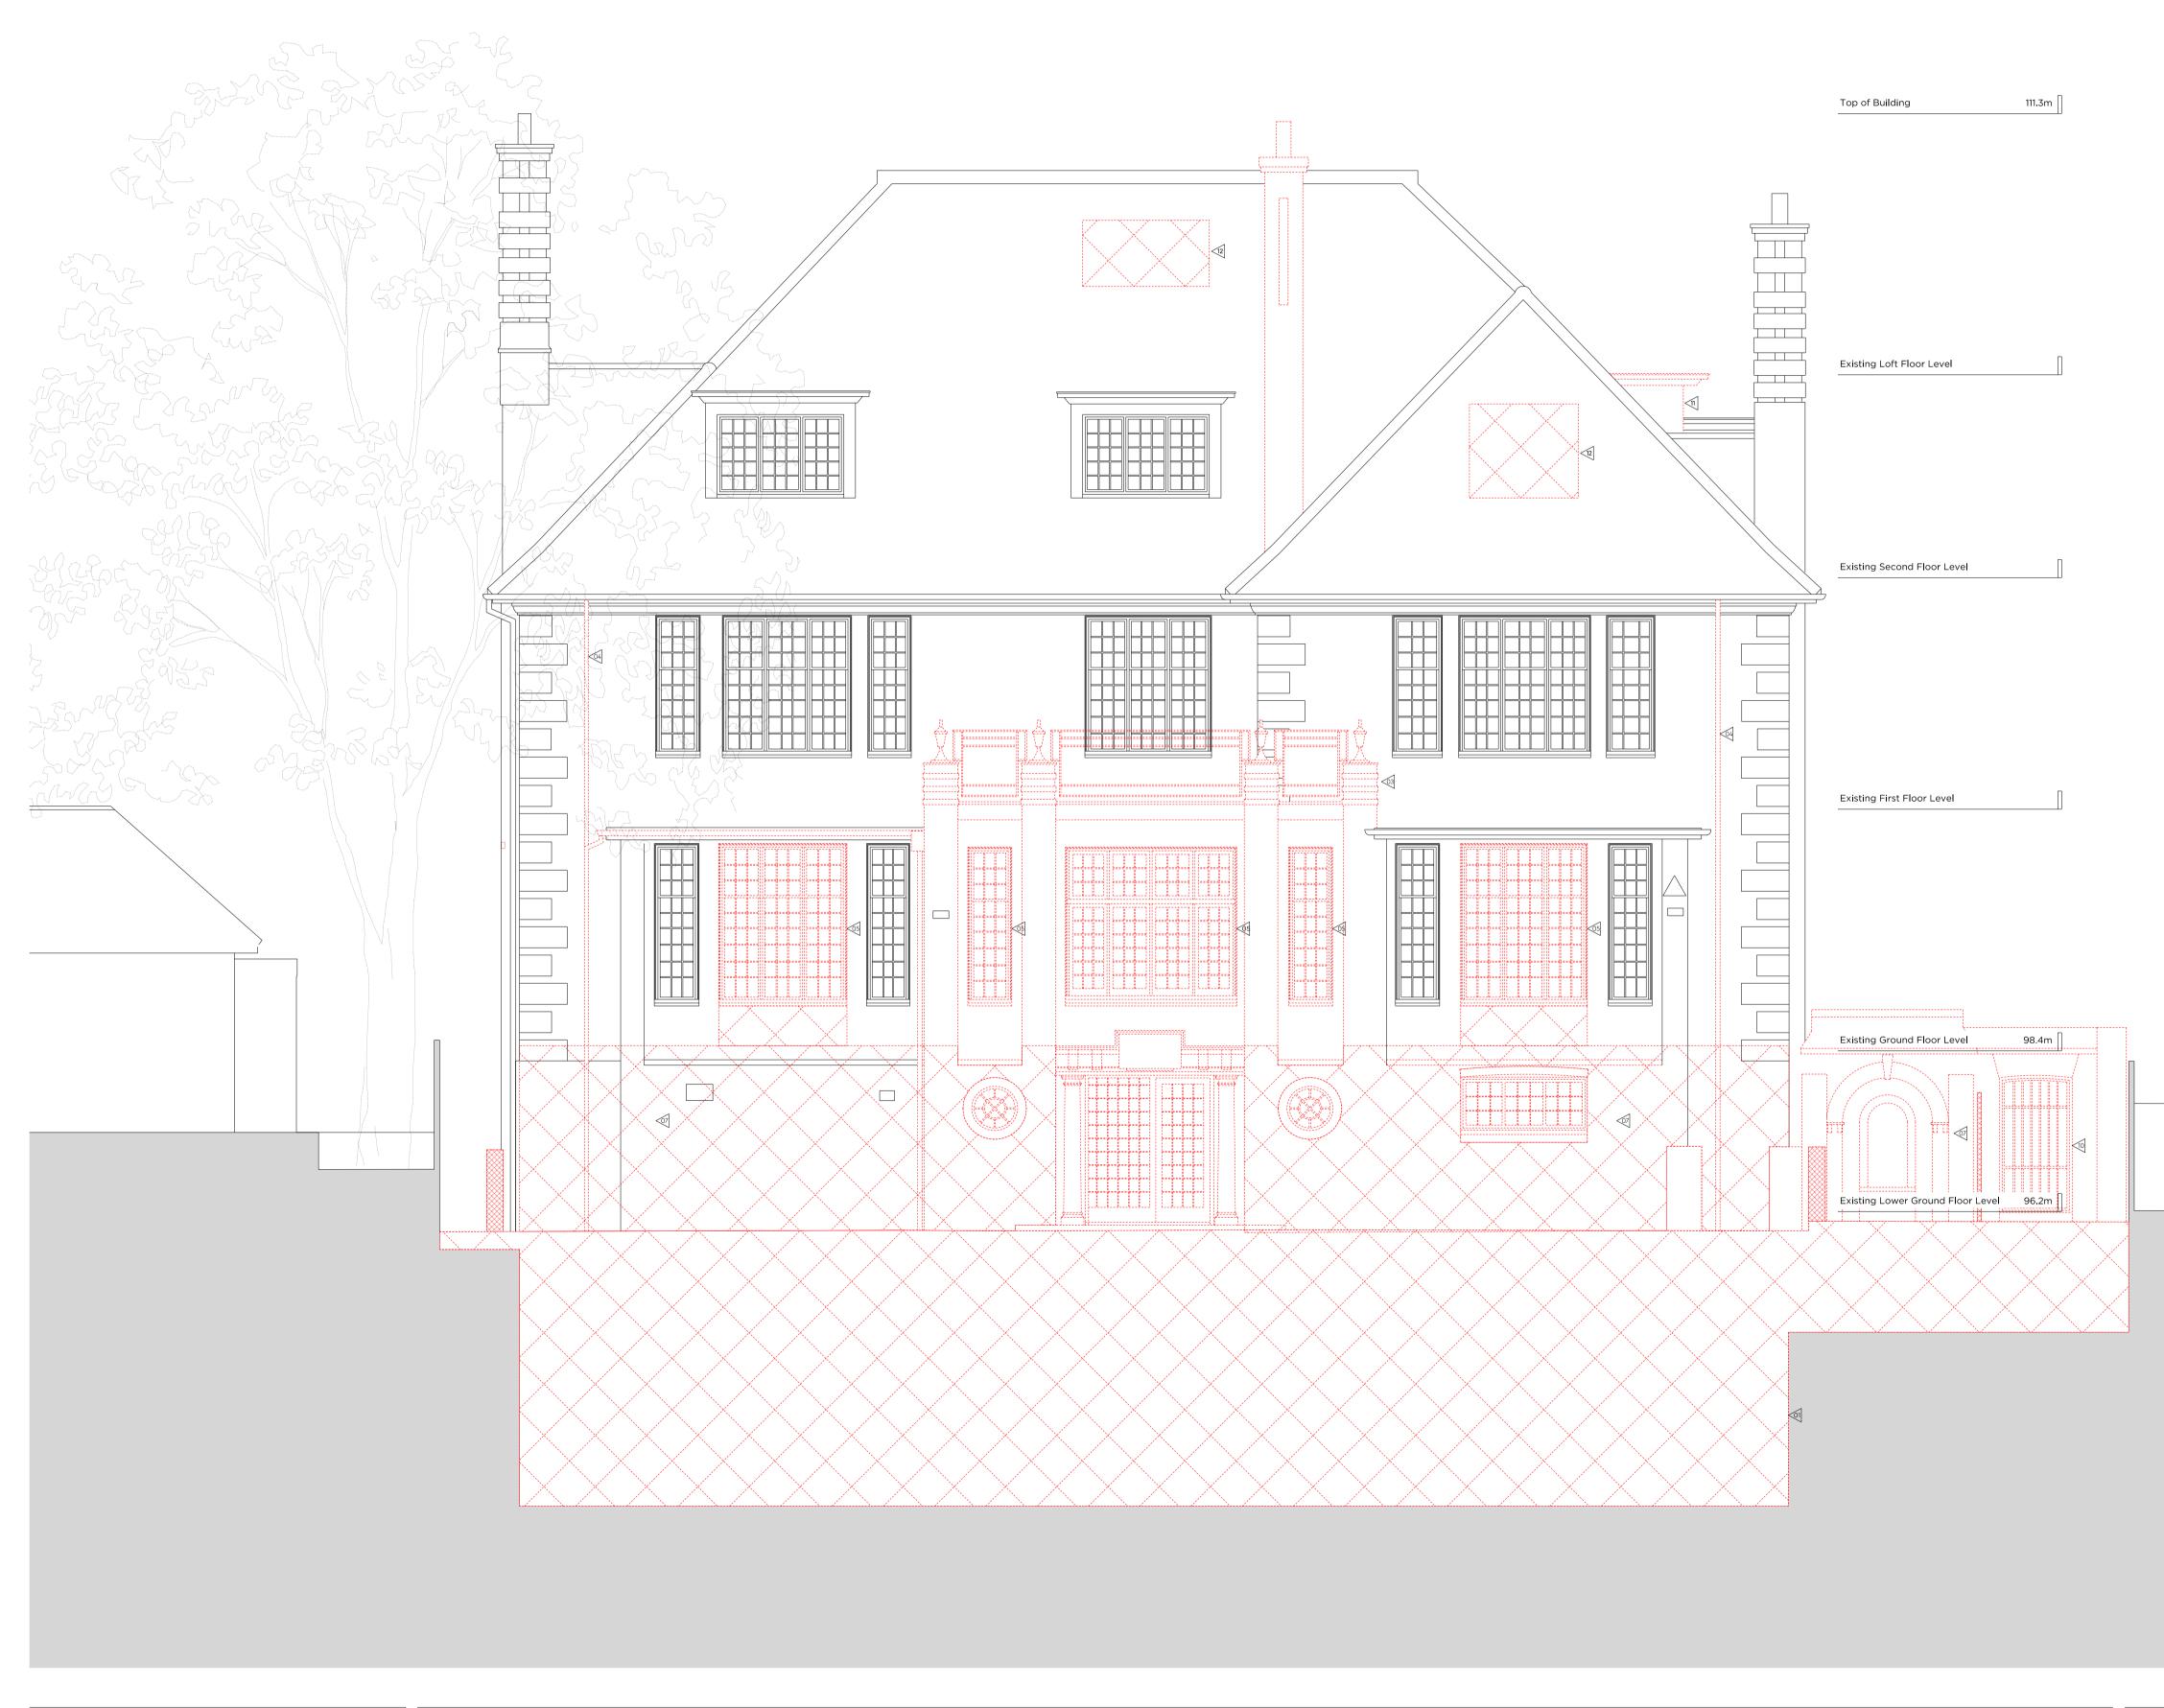

Existing 4 Templewood Ave Basement Level

| Project No.      |                | 2                            | 1043      |
|------------------|----------------|------------------------------|-----------|
| Client           |                |                              |           |
|                  | Mr G.          | Fazio and Mr                 |           |
| Date             |                |                              | ary 2022  |
| Scale<br>Project | 1:1            | 00 @ A3 / 1                  | :50 @ A1  |
| Froject          | 2              | 2 Templewoo                  | d Avenue  |
| Drawing Title:   | Demoli         | tion Southwest               | Elevation |
| Drawing No.      |                | P1503                        | Rev.      |
| Drawn<br>MT      | Approved<br>CL | Signed<br>MV                 | V         |
|                  |                | Marek<br>Wojciec<br>Architec |           |
|                  |                |                              |           |