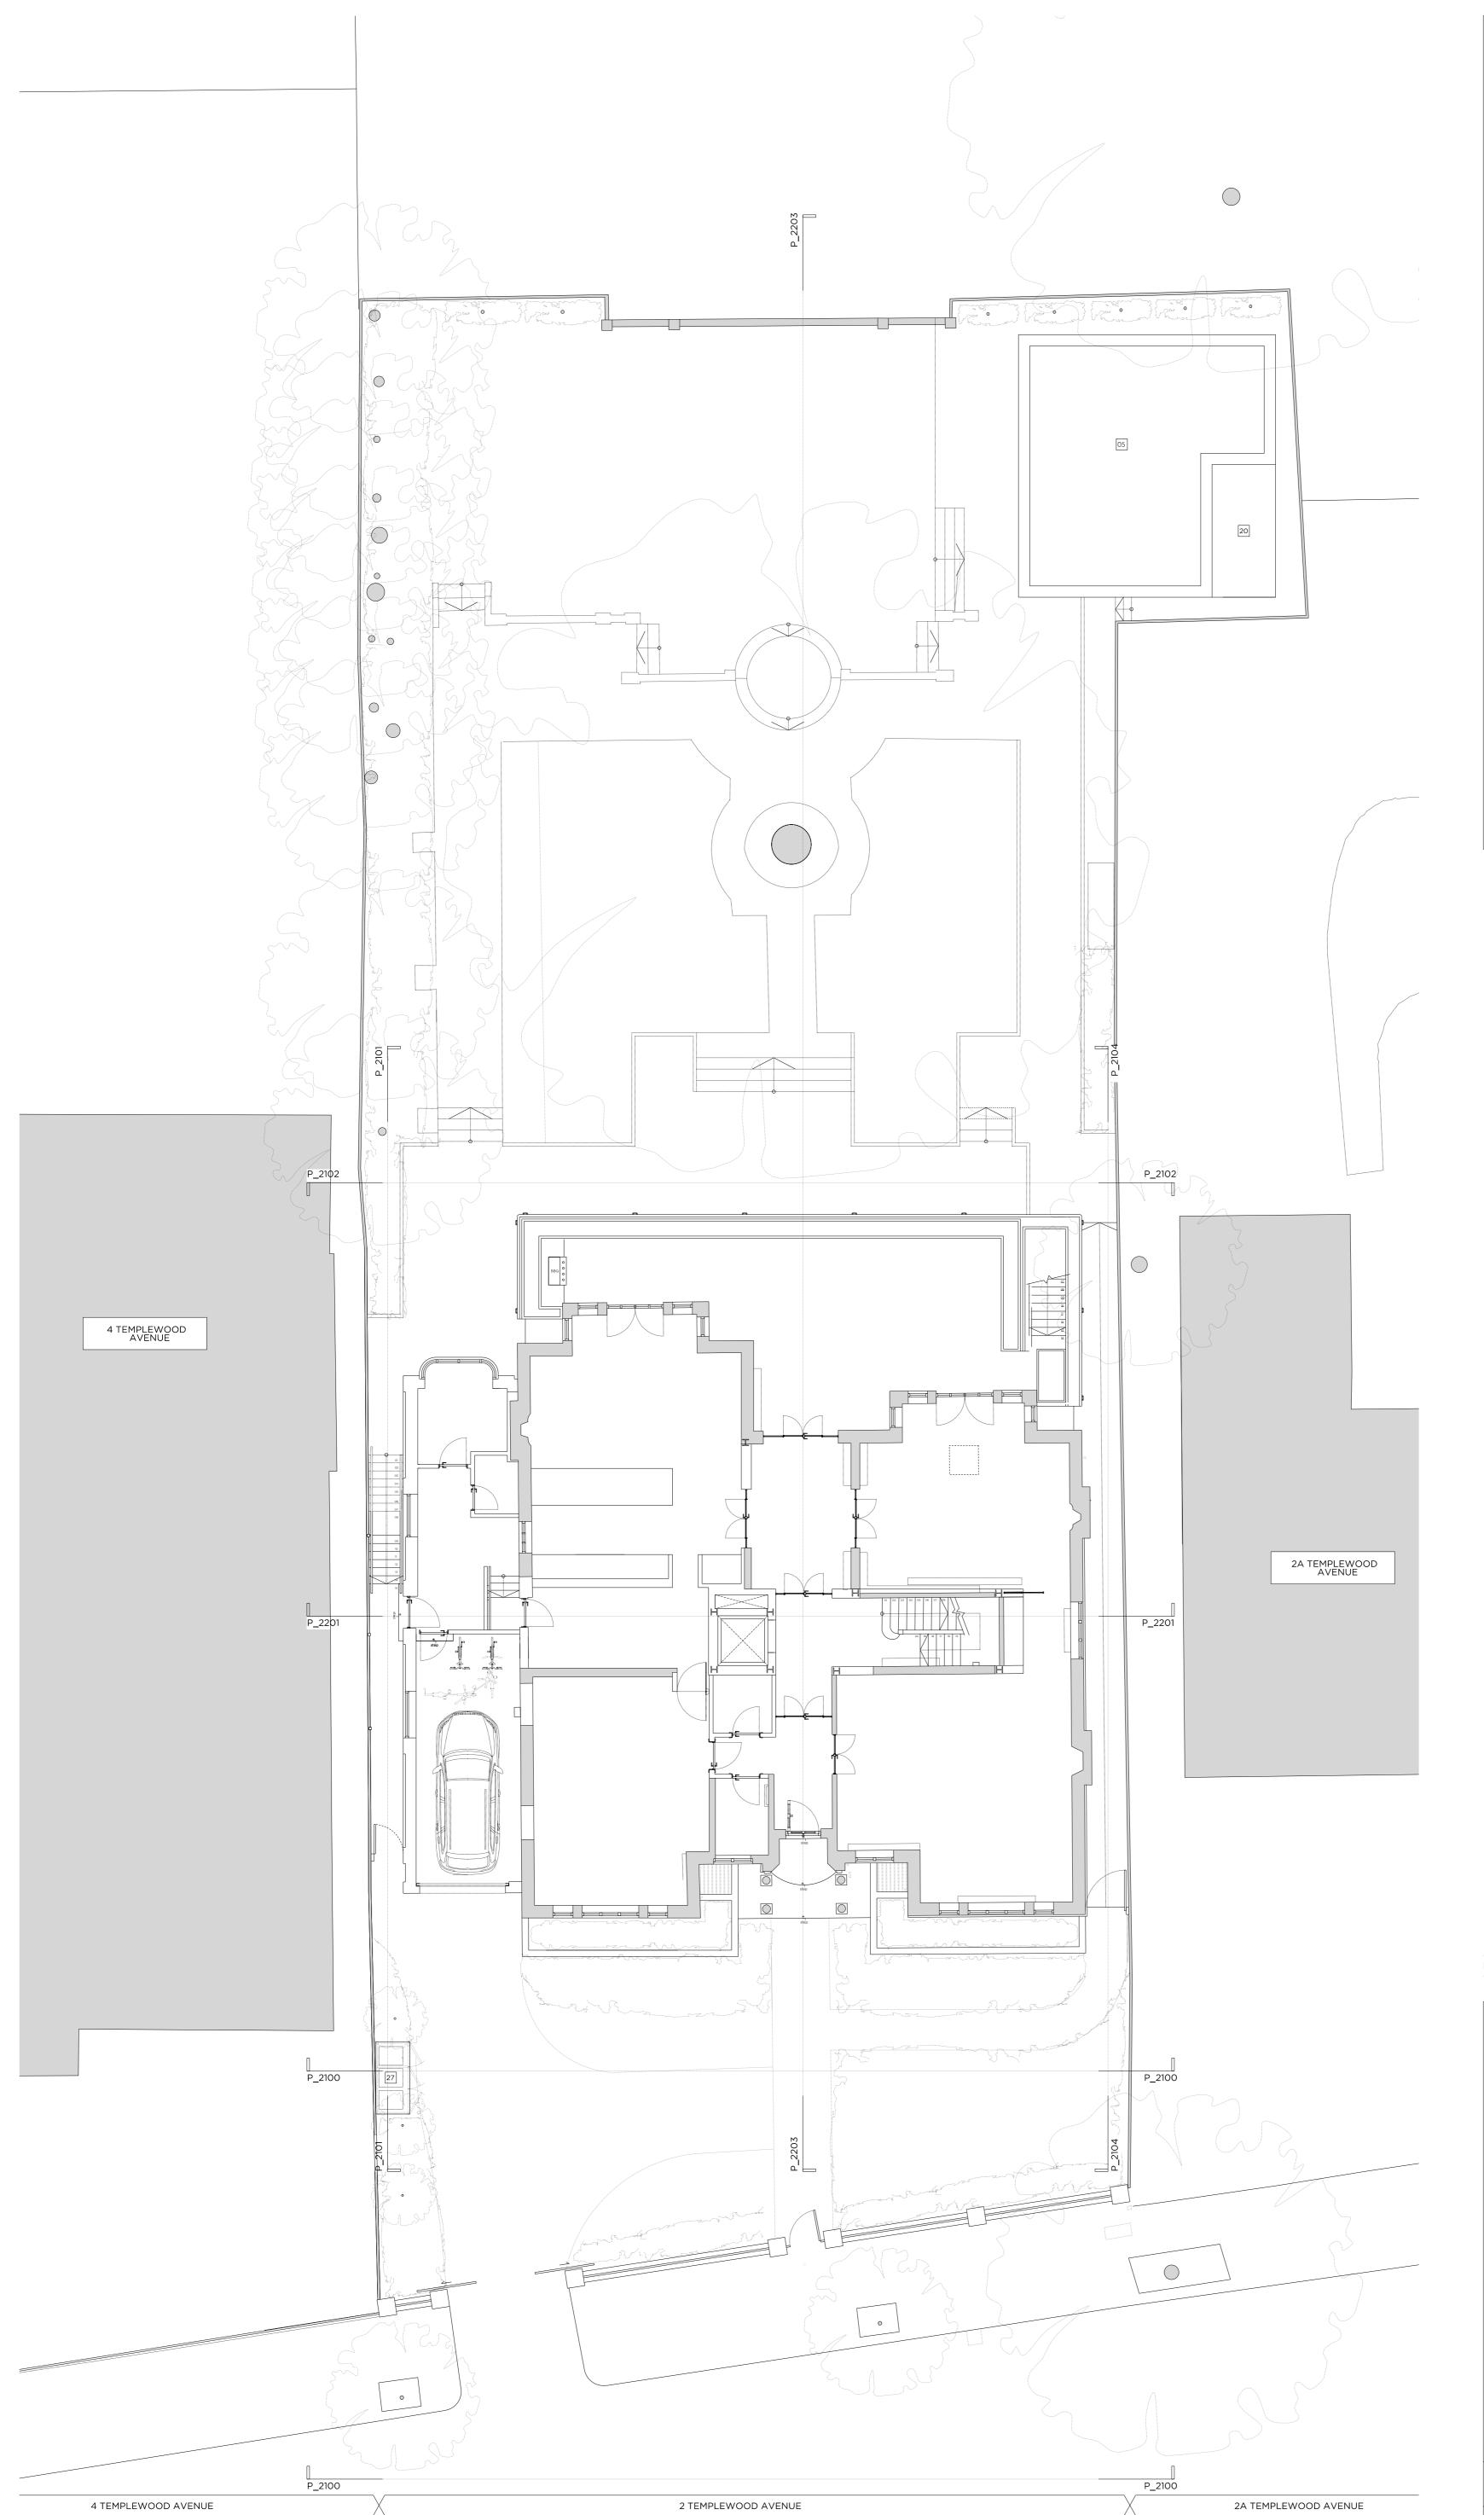

## PLANNING Project No. 21043 Mr G. Fazio and Mrs K. Fazio January 2022 1:200 @ A3 / 1:100 x @ A1 2 Templewood Avenue Drawing Title: Proposed Ground Floor Reference Plan

Marek Wojciechowski Architects 66-68 Margaret Street W1W 8SR T. 020 7580 9336 www.mw<del>-</del>a.co.uk

Copyright Marek Wojciechowski Architects. No implied license exists. This drawing should not be used to calculate areas for the purposes of valuation. All dimensions to be checked on site by the contractor and such dimensions to be their responsibility. Do not scale drawings. All work must comply with relevant British Standards and Bullding Regulations requirements. Drawing errors and omissions to be reported to the architect.