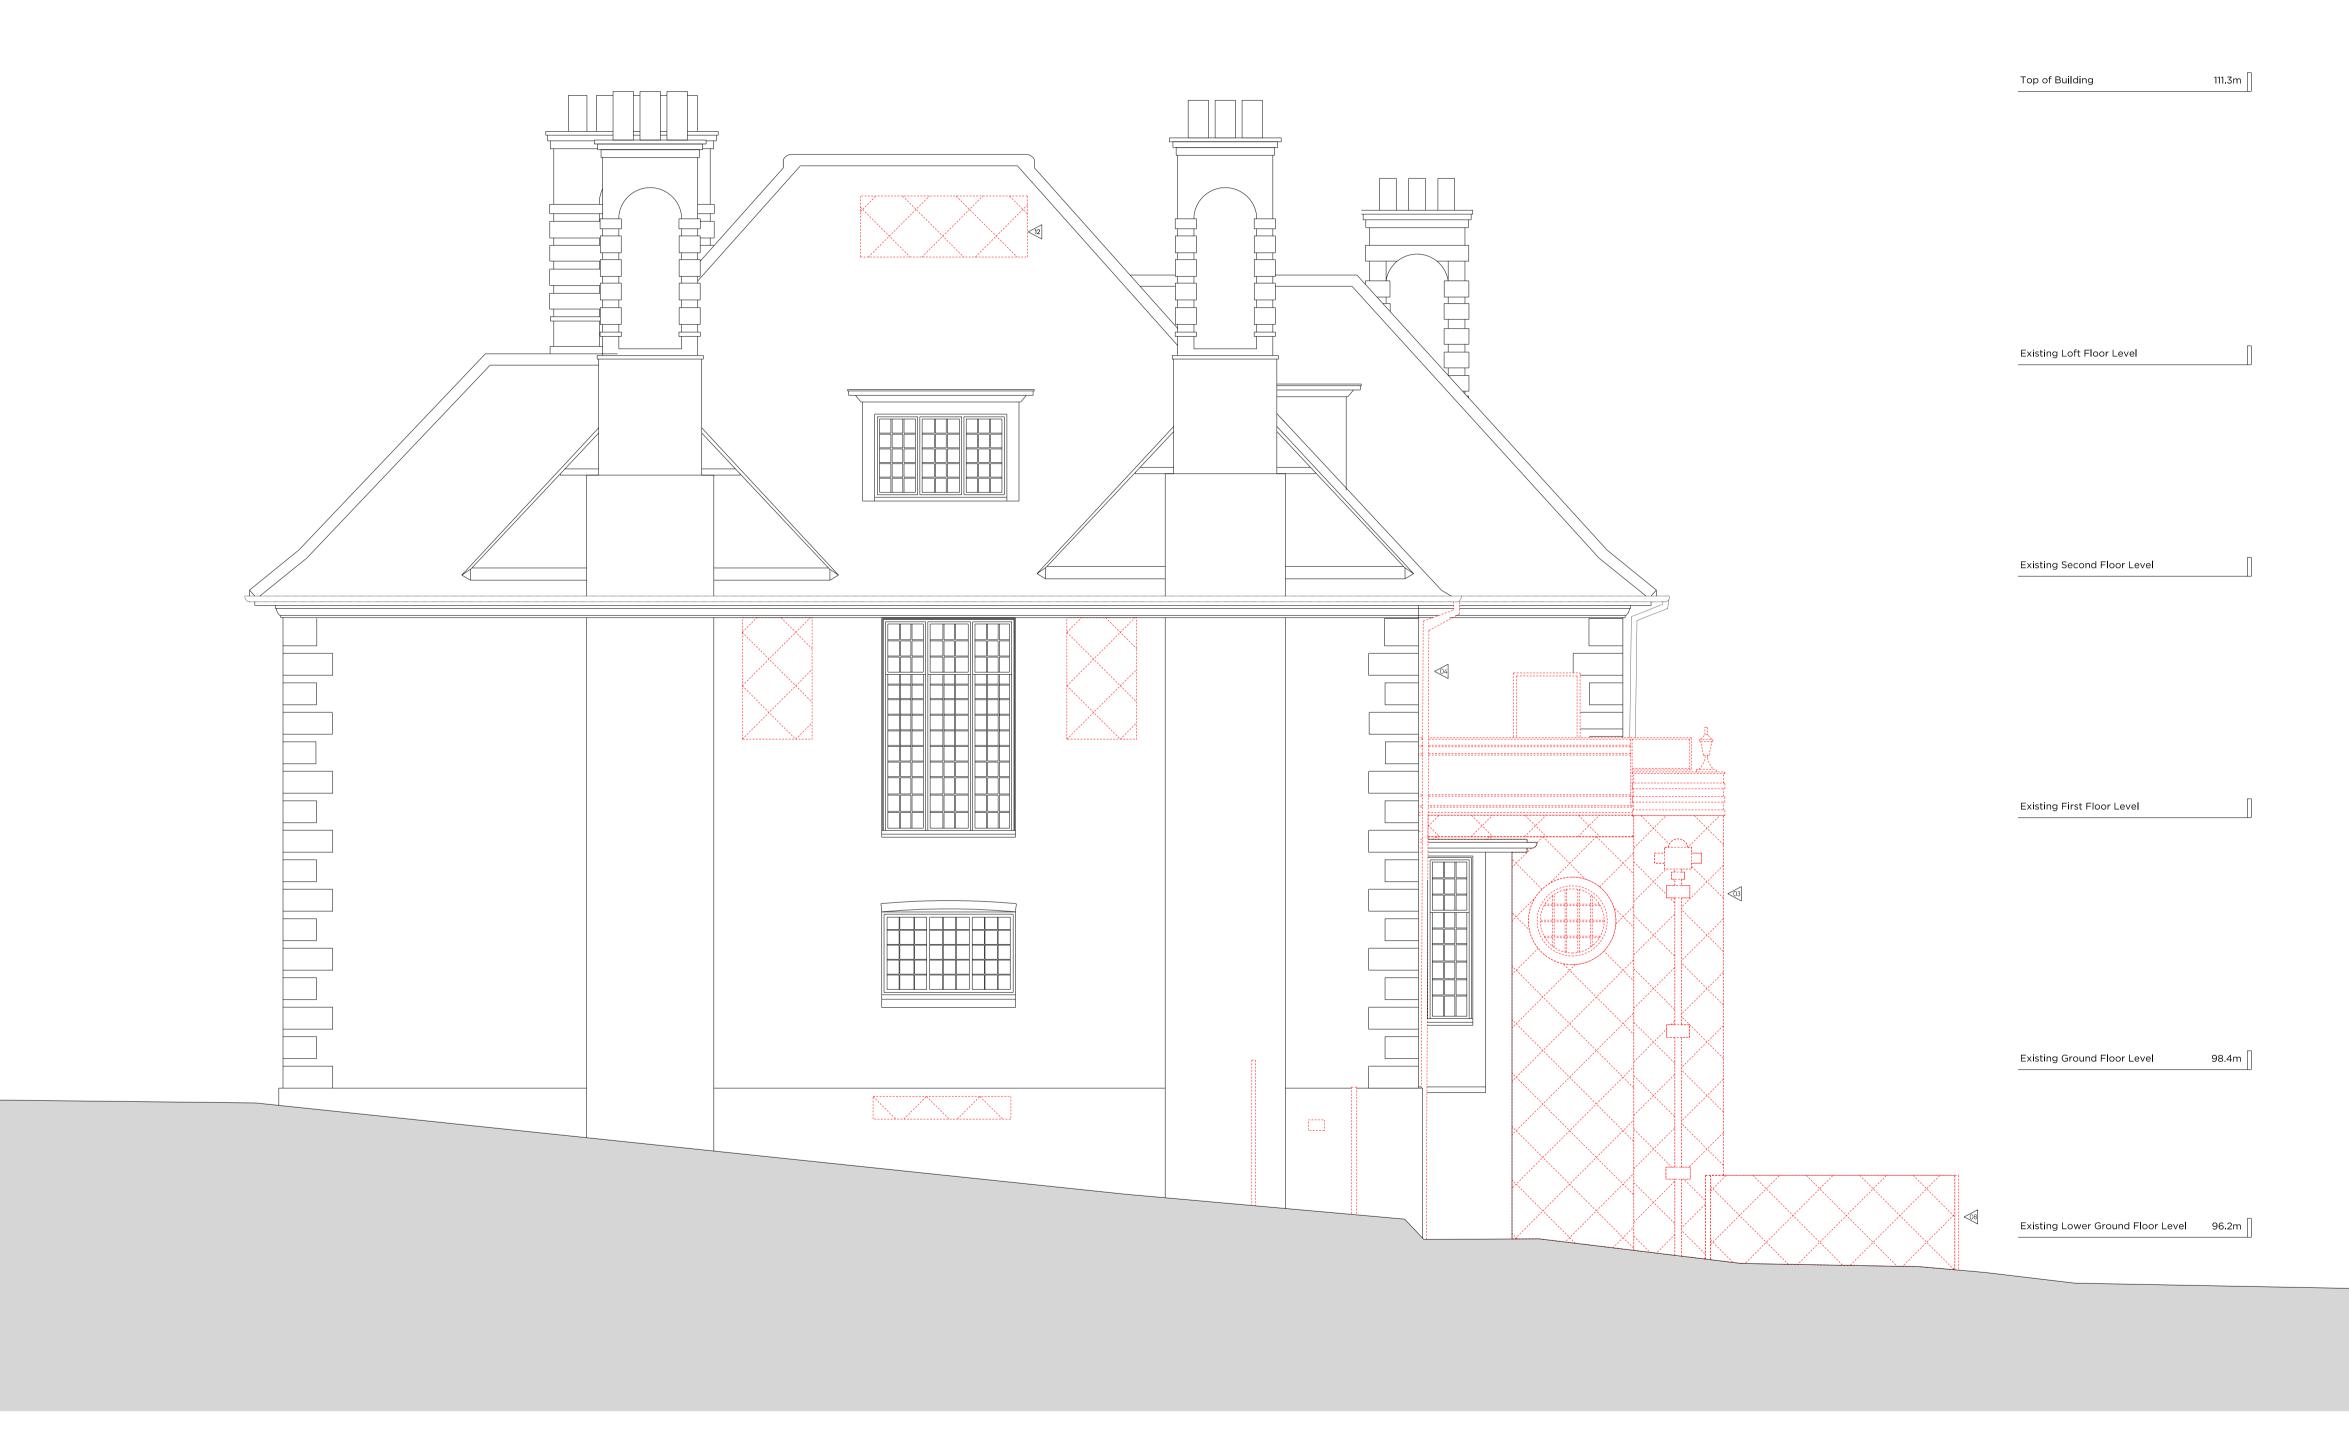

98.4m

111.3m

| Project No.    |                  | 2               | 1043        |
|----------------|------------------|-----------------|-------------|
| Client         | Mr G I           | -<br>azio and M | rs K. Fazic |
| <br>Date       |                  |                 | uary 2022   |
| Scale          | 1.1              | 00 @ A3 / 1     | ,           |
| Project        |                  | Templewoo       |             |
| Drawing Title: | Demolit          | ion Northeast   | Elevation   |
| Drawing No.    |                  | P1501           | Rev.        |
| Drawn<br>MT    | Approved<br>CL   | Signed<br>M     | N           |
|                |                  | Marek           |             |
|                |                  | Wojciec         | howsk       |
|                |                  | Archited        |             |
|                | T. 020 7580 9336 | www.mw-a.co.uk  |             |