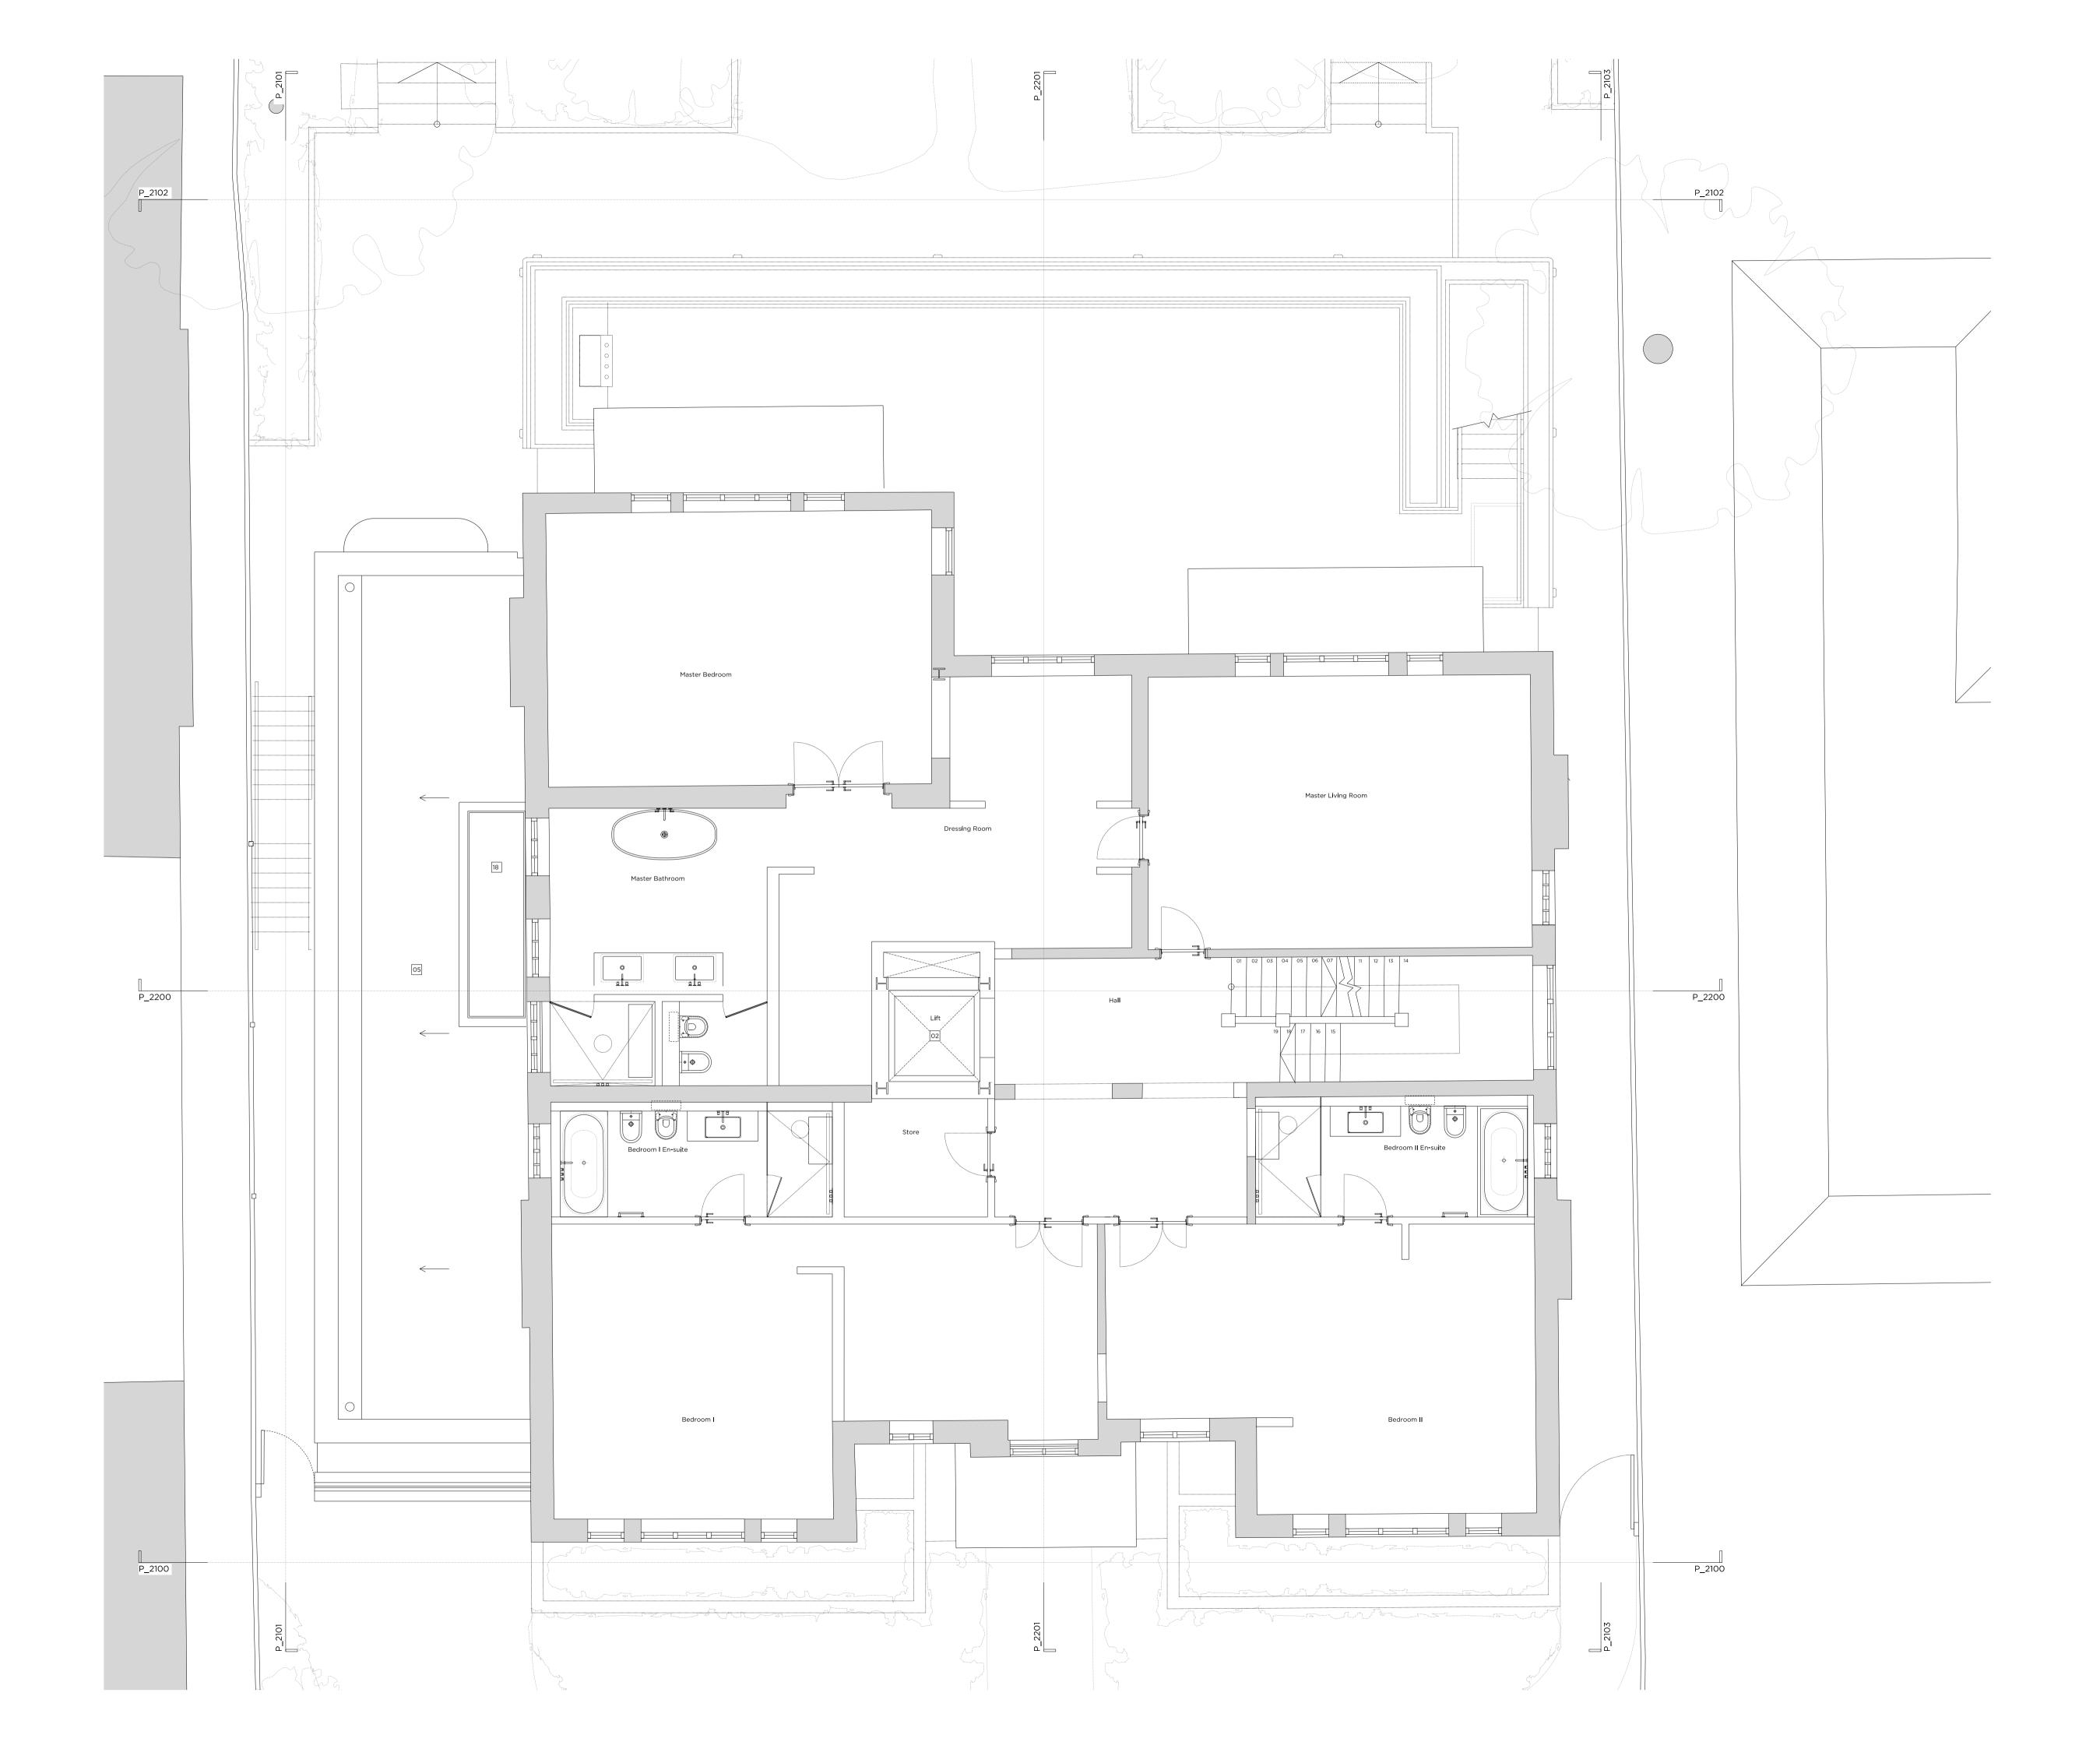

| Project No.                                                                                                                |                                                                                      | 2                            | 1043       |
|----------------------------------------------------------------------------------------------------------------------------|--------------------------------------------------------------------------------------|------------------------------|------------|
| Client                                                                                                                     |                                                                                      |                              |            |
|                                                                                                                            | Mr G. I                                                                              | azio and M                   |            |
| Date                                                                                                                       | 1.1/                                                                                 |                              | uary 2022  |
| Scale<br>Project                                                                                                           | 1:10                                                                                 | 00 @ A3 /                    | 1:50 @ AI  |
| Toject                                                                                                                     | 2                                                                                    | Templewoo                    | od Avenue  |
| Drawing Title:                                                                                                             | Р                                                                                    | Proposed First               | Floor Plan |
| Drawing No.                                                                                                                |                                                                                      | P2001                        | Rev.       |
| Drawn                                                                                                                      | Approved                                                                             | Signed                       | <u> </u>   |
| MT                                                                                                                         | CL                                                                                   | M                            | W          |
|                                                                                                                            |                                                                                      | Marek<br>Wojciec<br>Architec |            |
| 66-68 Margaret Street W1W 8SR                                                                                              | T. 020 7580 9336                                                                     | www.mw-a.co.uk               |            |
| ppyright Marek Wojciechowski Archite<br>o implied license exists. This drawing s<br>Iluation. All dimensions to be checked | cts.<br>hould not be used to calculate areas<br>on site by the contractor and such c |                              |            |