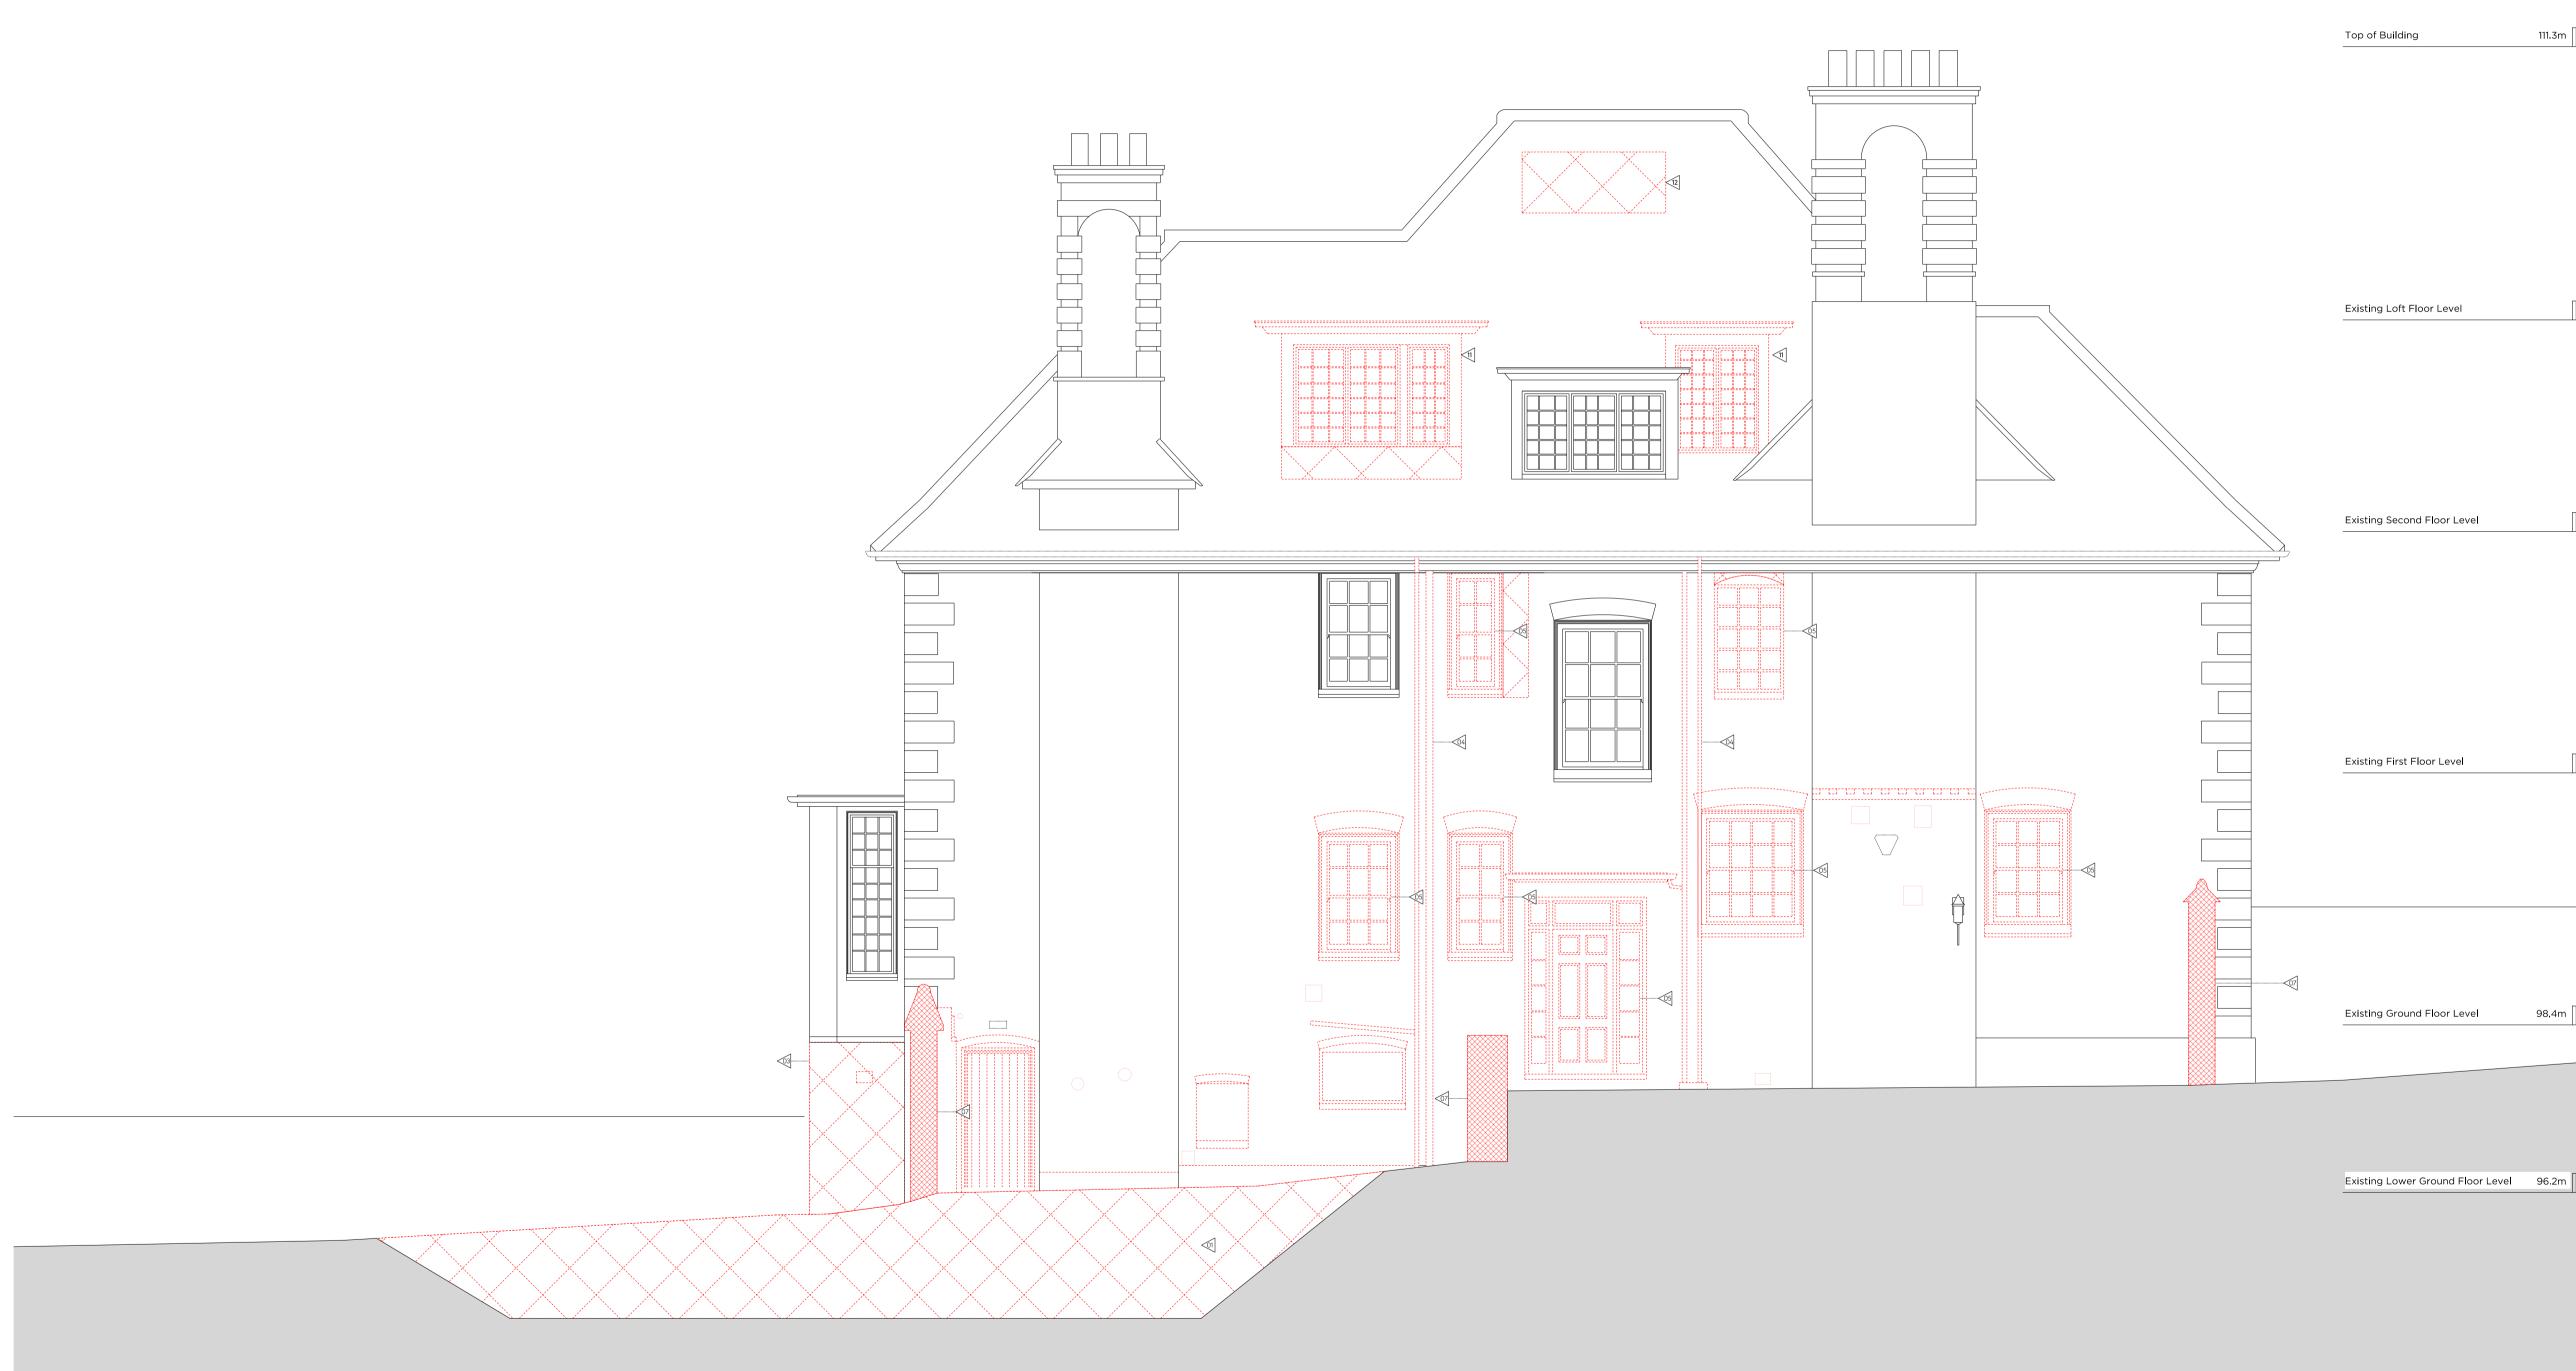

98.4m

111.3m

| Project No.    |                  | 2               | 1043        |
|----------------|------------------|-----------------|-------------|
| Client         | Mr G I           | -<br>azio and M | rs K. Fazic |
| <br>Date       |                  |                 | uary 2022   |
| Scale          | 1.1              | 00 @ A3 / 1     | ,           |
| Project        |                  | Templewoo       |             |
| Drawing Title: | Demolit          | ion Northeast   | Elevation   |
| Drawing No.    |                  | P1501           | Rev.        |
| Drawn<br>MT    | Approved<br>CL   | Signed<br>M     | N           |
|                |                  | Marek           |             |
|                |                  | Wojciec         | howsk       |
|                |                  | Archited        |             |
|                | T. 020 7580 9336 | www.mw-a.co.uk  |             |