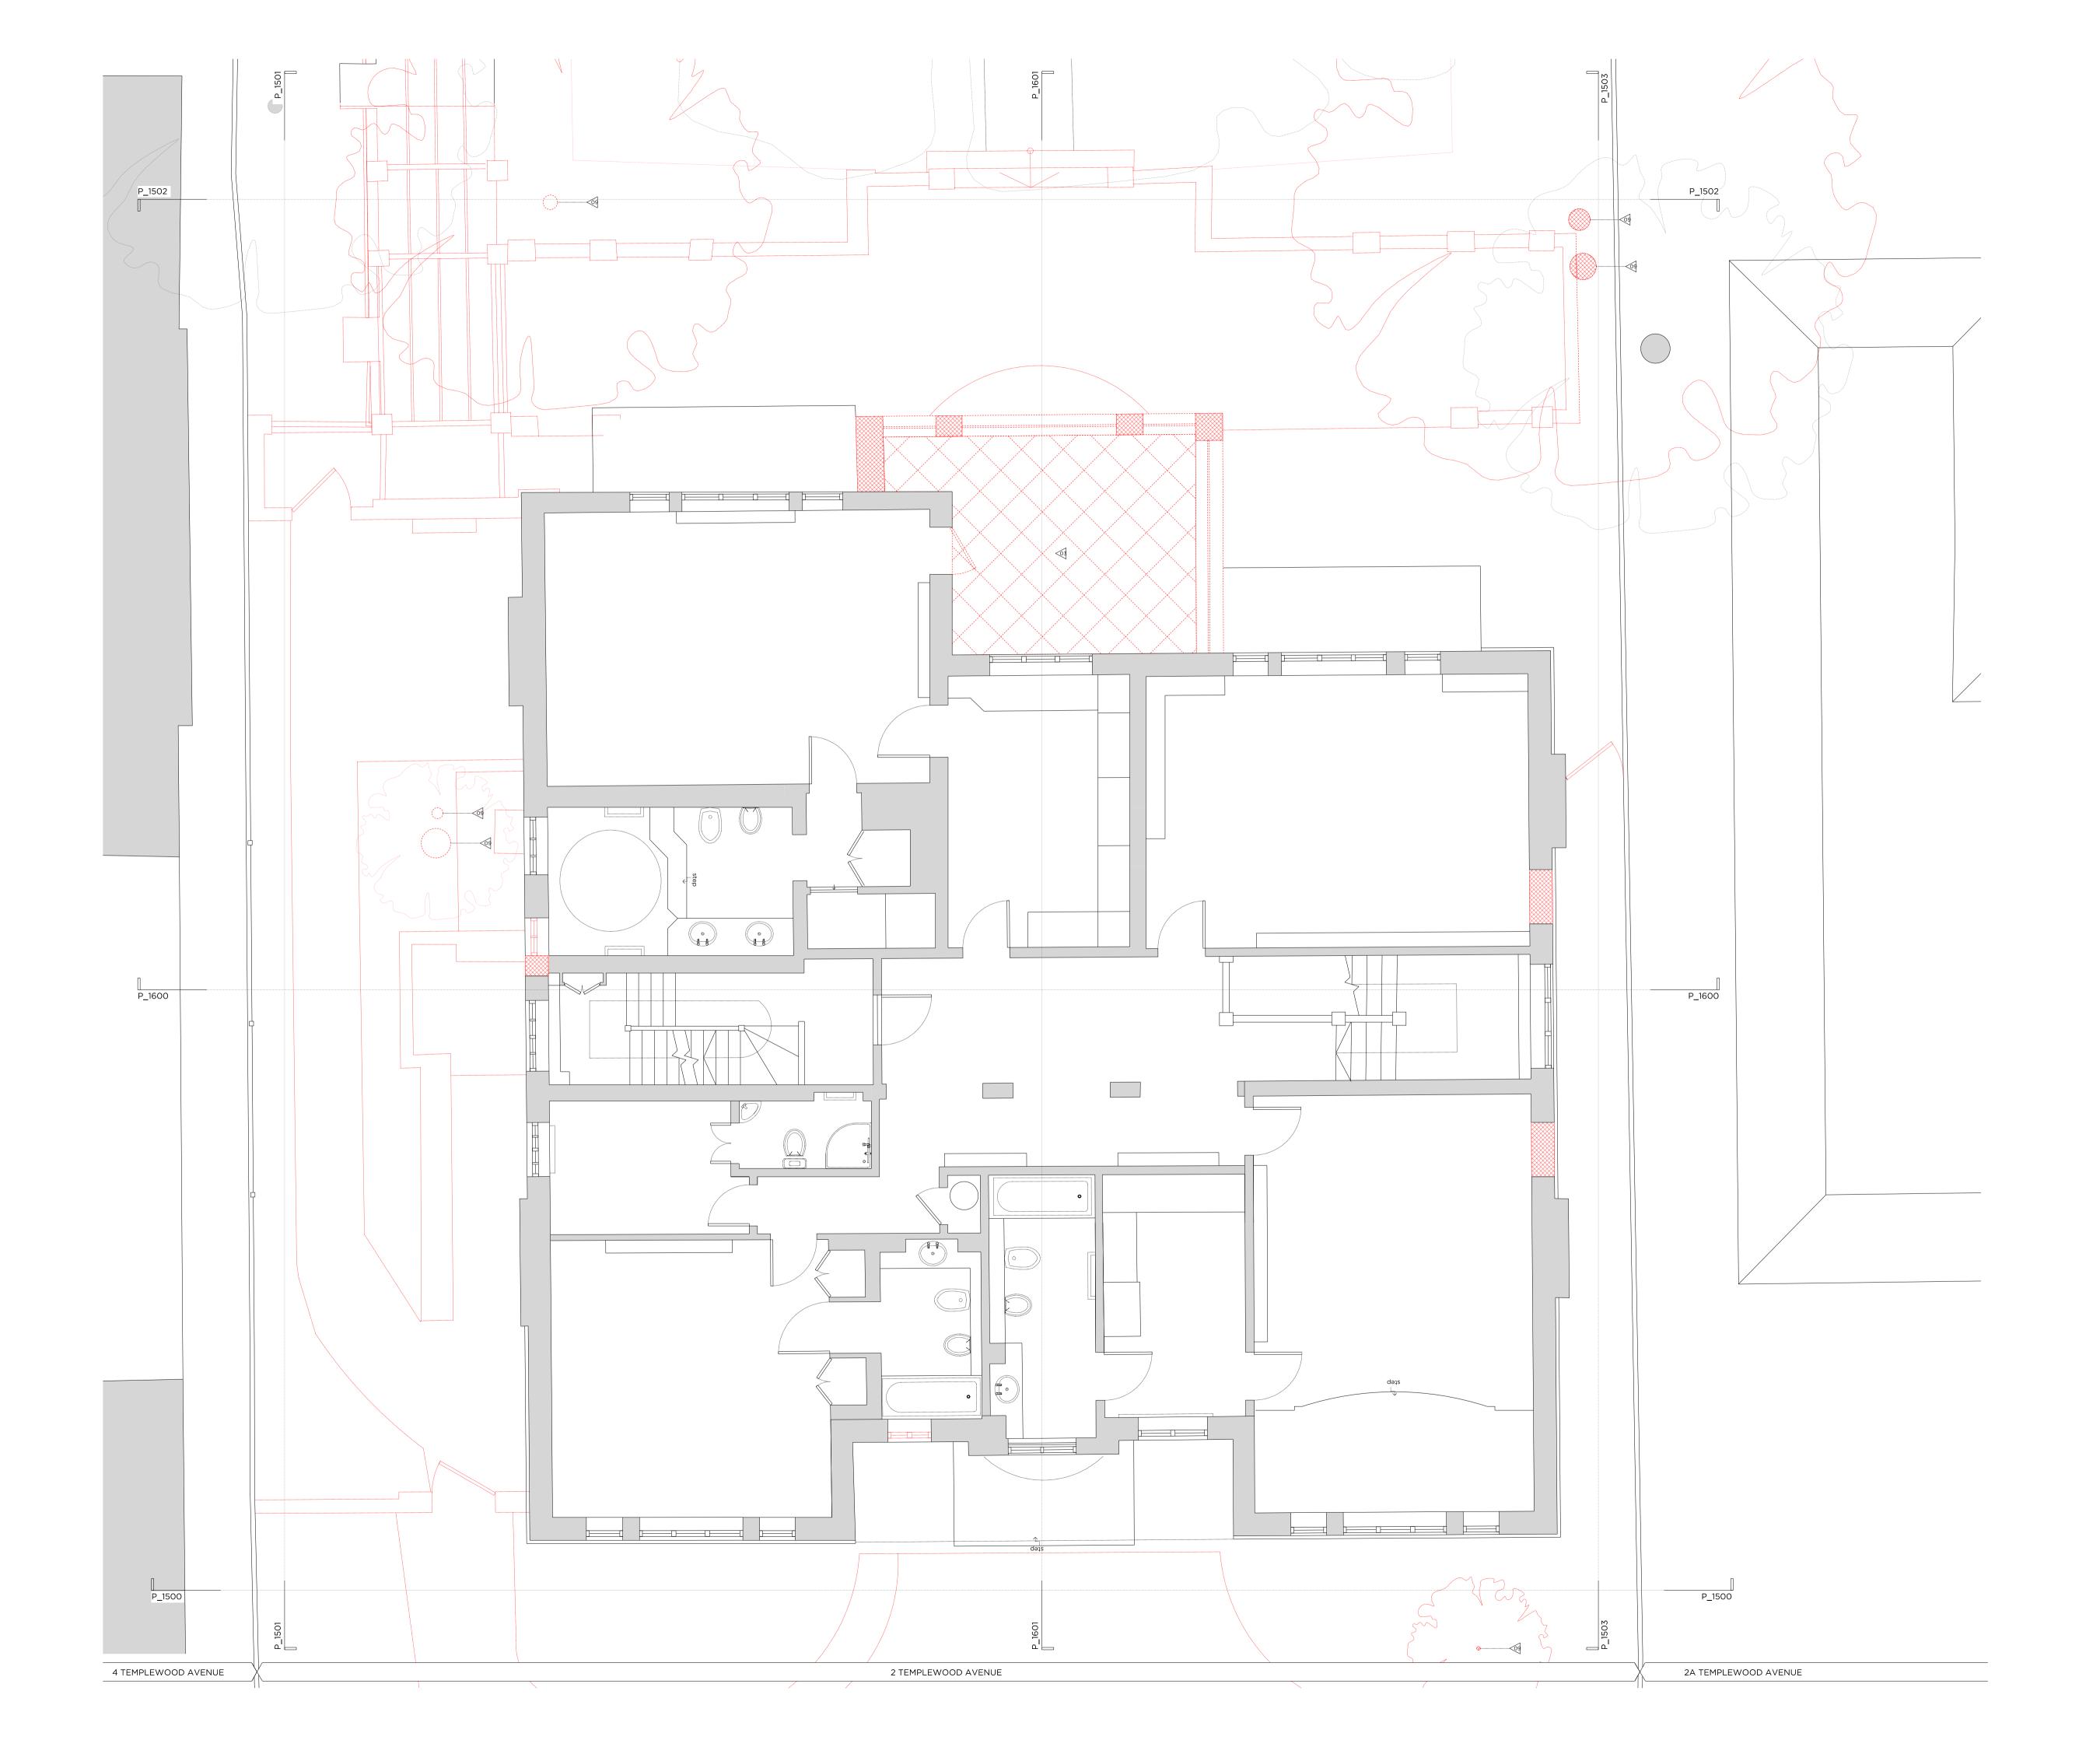

| irst Issue                                                              | 03.02.22                                                                                                                                                                                        | lssu                                                   | ied for Plannir |
|-------------------------------------------------------------------------|-------------------------------------------------------------------------------------------------------------------------------------------------------------------------------------------------|--------------------------------------------------------|-----------------|
| PLA                                                                     | NNIN                                                                                                                                                                                            | IG                                                     |                 |
| Project No.                                                             |                                                                                                                                                                                                 | 2                                                      | 1043            |
| Client                                                                  | Mr G.                                                                                                                                                                                           | Fazio and M                                            | lrs K. Fazio    |
| Date                                                                    |                                                                                                                                                                                                 | Janu                                                   | uary 2022       |
| Scale                                                                   | 1:                                                                                                                                                                                              | 100 @ A3 /                                             | 1:50 @ A1       |
| Project                                                                 | 2                                                                                                                                                                                               | 2 Templewoo                                            | od Avenue       |
| Drawing Title:                                                          | D                                                                                                                                                                                               | emolition First                                        | Floor Plan      |
| Drawing No.                                                             |                                                                                                                                                                                                 | P1401                                                  | Rev.            |
| Drawn<br>MT                                                             | Approved<br>CL                                                                                                                                                                                  | Signed<br>M                                            | W               |
|                                                                         |                                                                                                                                                                                                 | Marek<br>Wojciec<br>Archite                            |                 |
| 66-68 Margaret Street W1W 8SF                                           | T. 020 7580 9336                                                                                                                                                                                | www.mw-a.co.uk                                         |                 |
| aluation. All dimensions to be ch<br>esponsibility. Do not scale drawir | Architects.<br>wing should not be used to calculate are-<br>necked on site by the contractor and such<br>gs. All work must comply with relevant Br<br>ig errors and omissions to be reported to | dimensions to be their<br>itish Standards and Building | ,               |
| n 0.5m 1m                                                               | 2m                                                                                                                                                                                              | 3m                                                     | 4m 5m           |