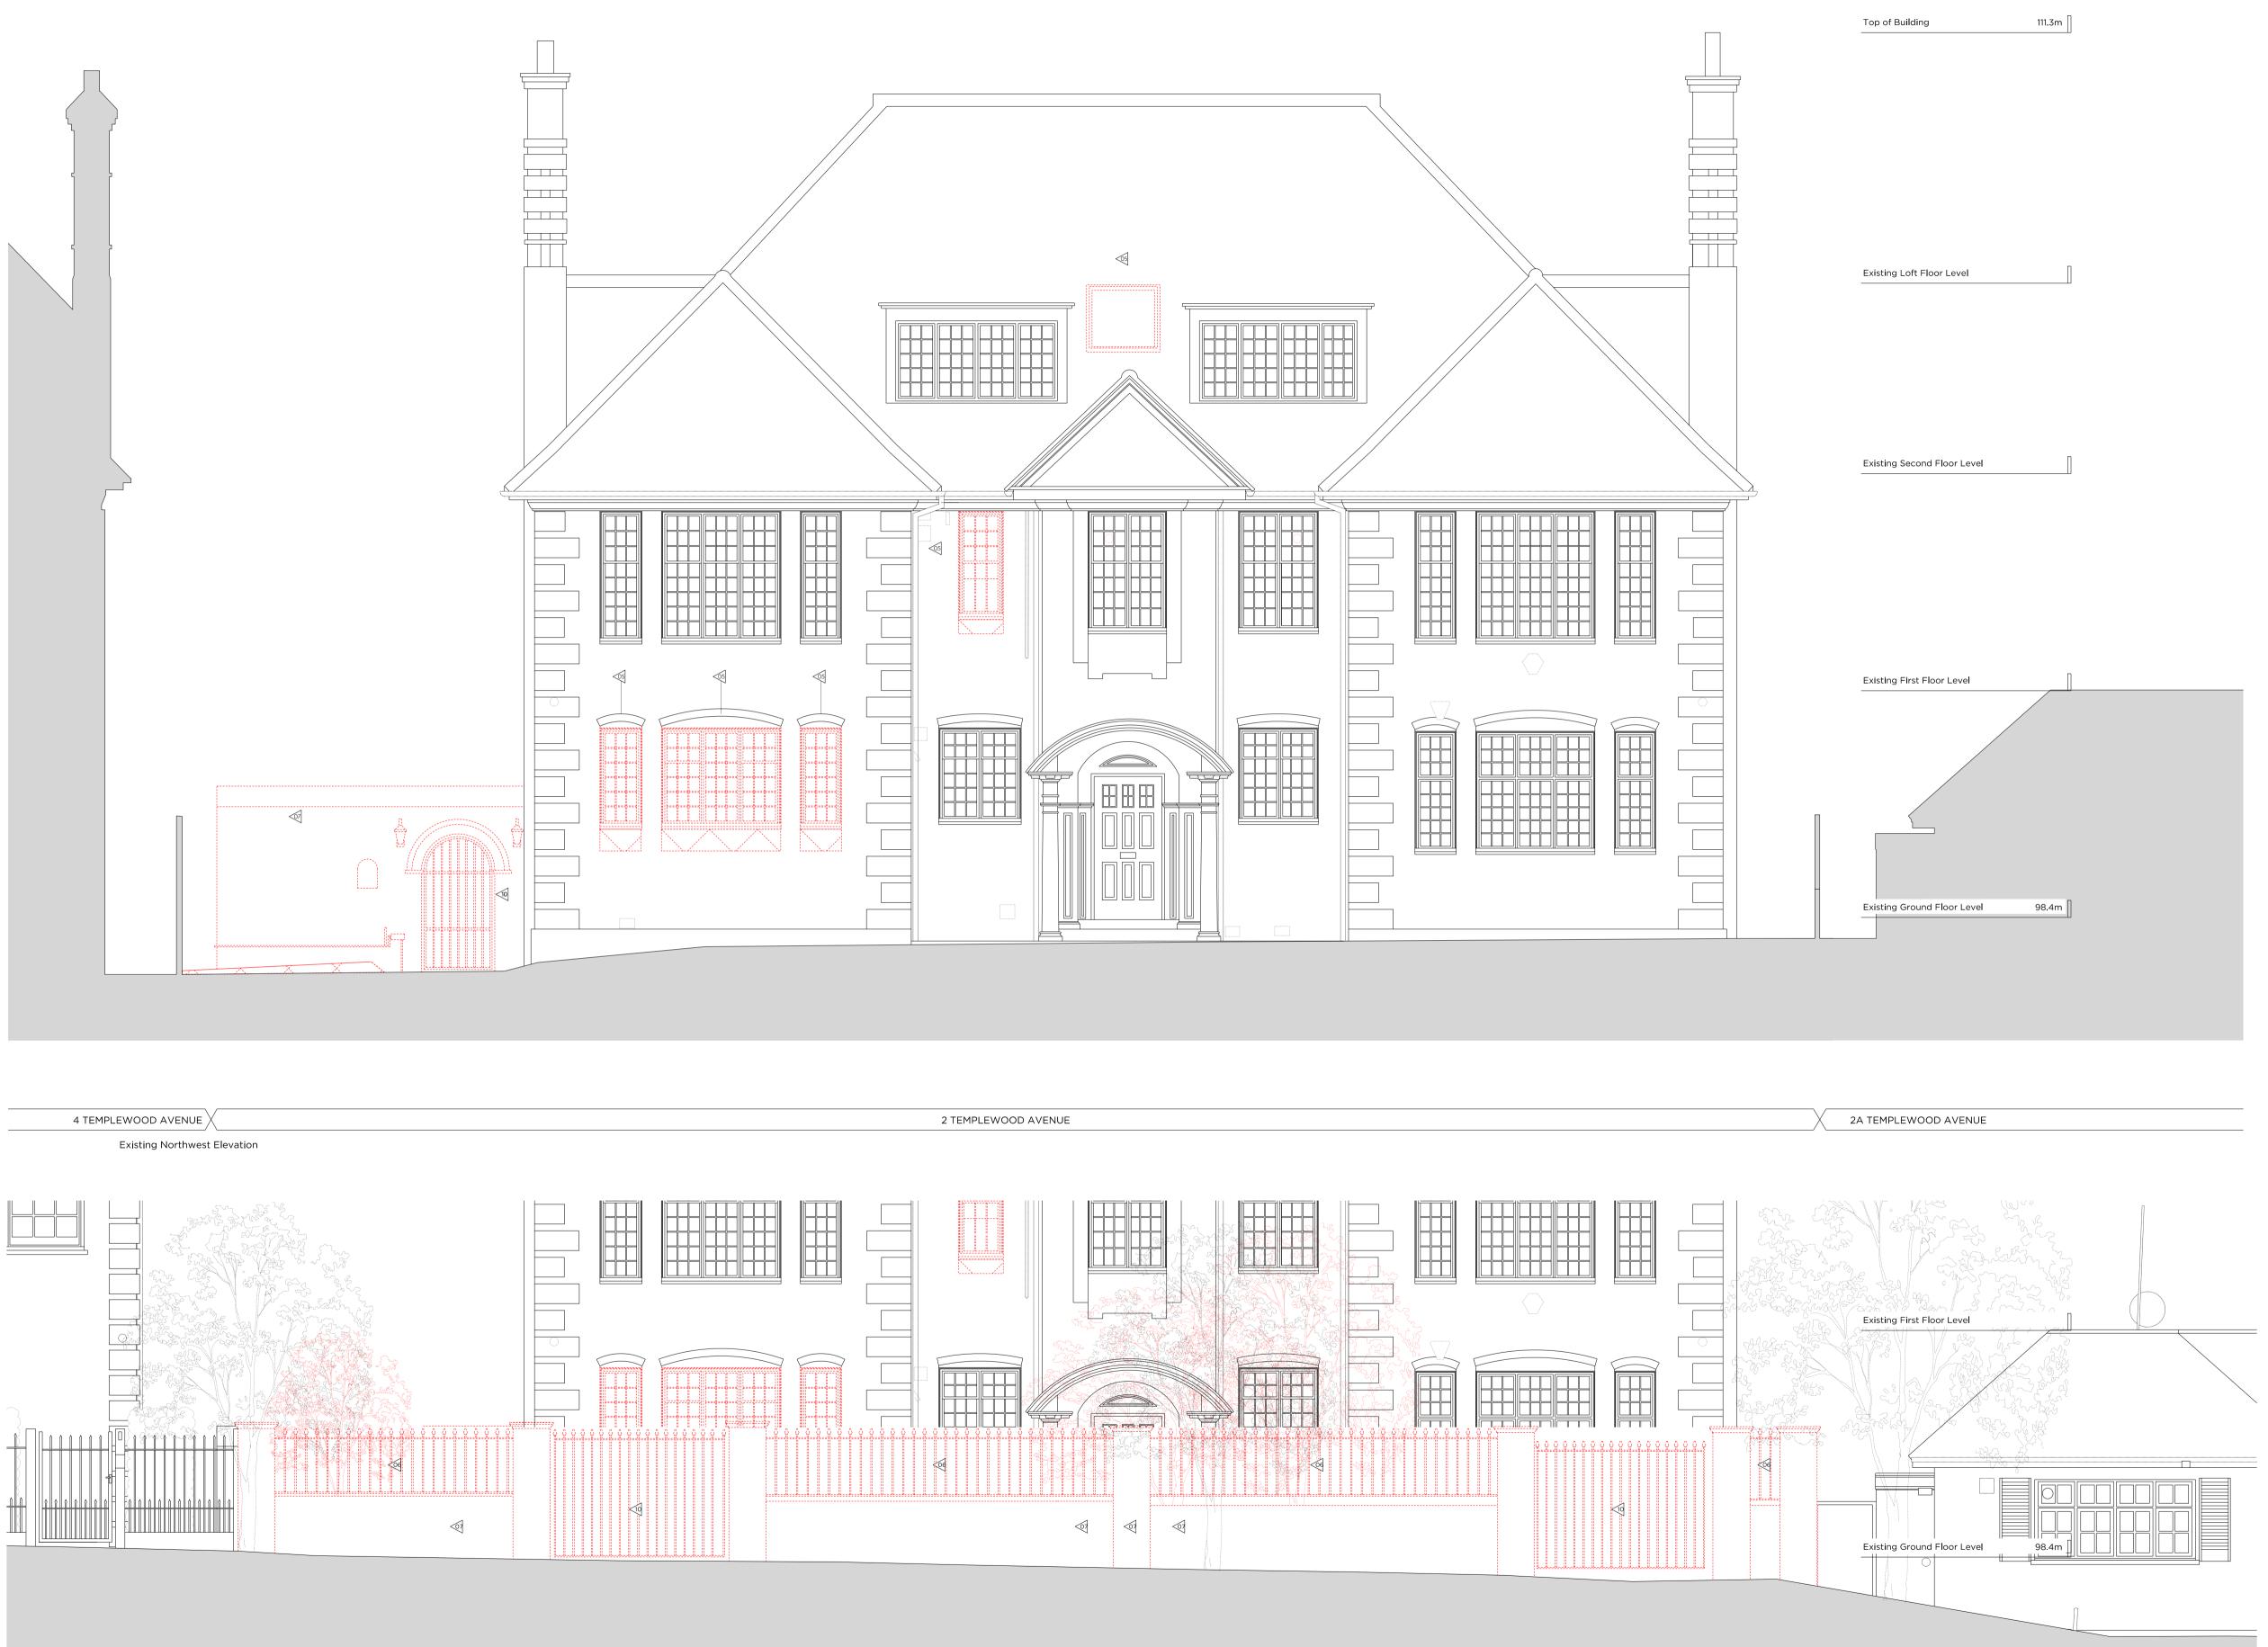

98.4m

111.3m

| Project No.    |                  | 2               | 1043        |
|----------------|------------------|-----------------|-------------|
| Client         | Mr G I           | -<br>azio and M | rs K. Fazic |
| <br>Date       |                  |                 | uary 2022   |
| Scale          | 1.1              | 00 @ A3 / 1     | ,           |
| Project        |                  | Templewoo       |             |
| Drawing Title: | Demolit          | ion Northeast   | Elevation   |
| Drawing No.    |                  | P1501           | Rev.        |
| Drawn<br>MT    | Approved<br>CL   | Signed<br>M     | N           |
|                |                  | Marek           |             |
|                |                  | Wojciec         | howsk       |
|                |                  | Archited        |             |
|                | T. 020 7580 9336 | www.mw-a.co.uk  |             |