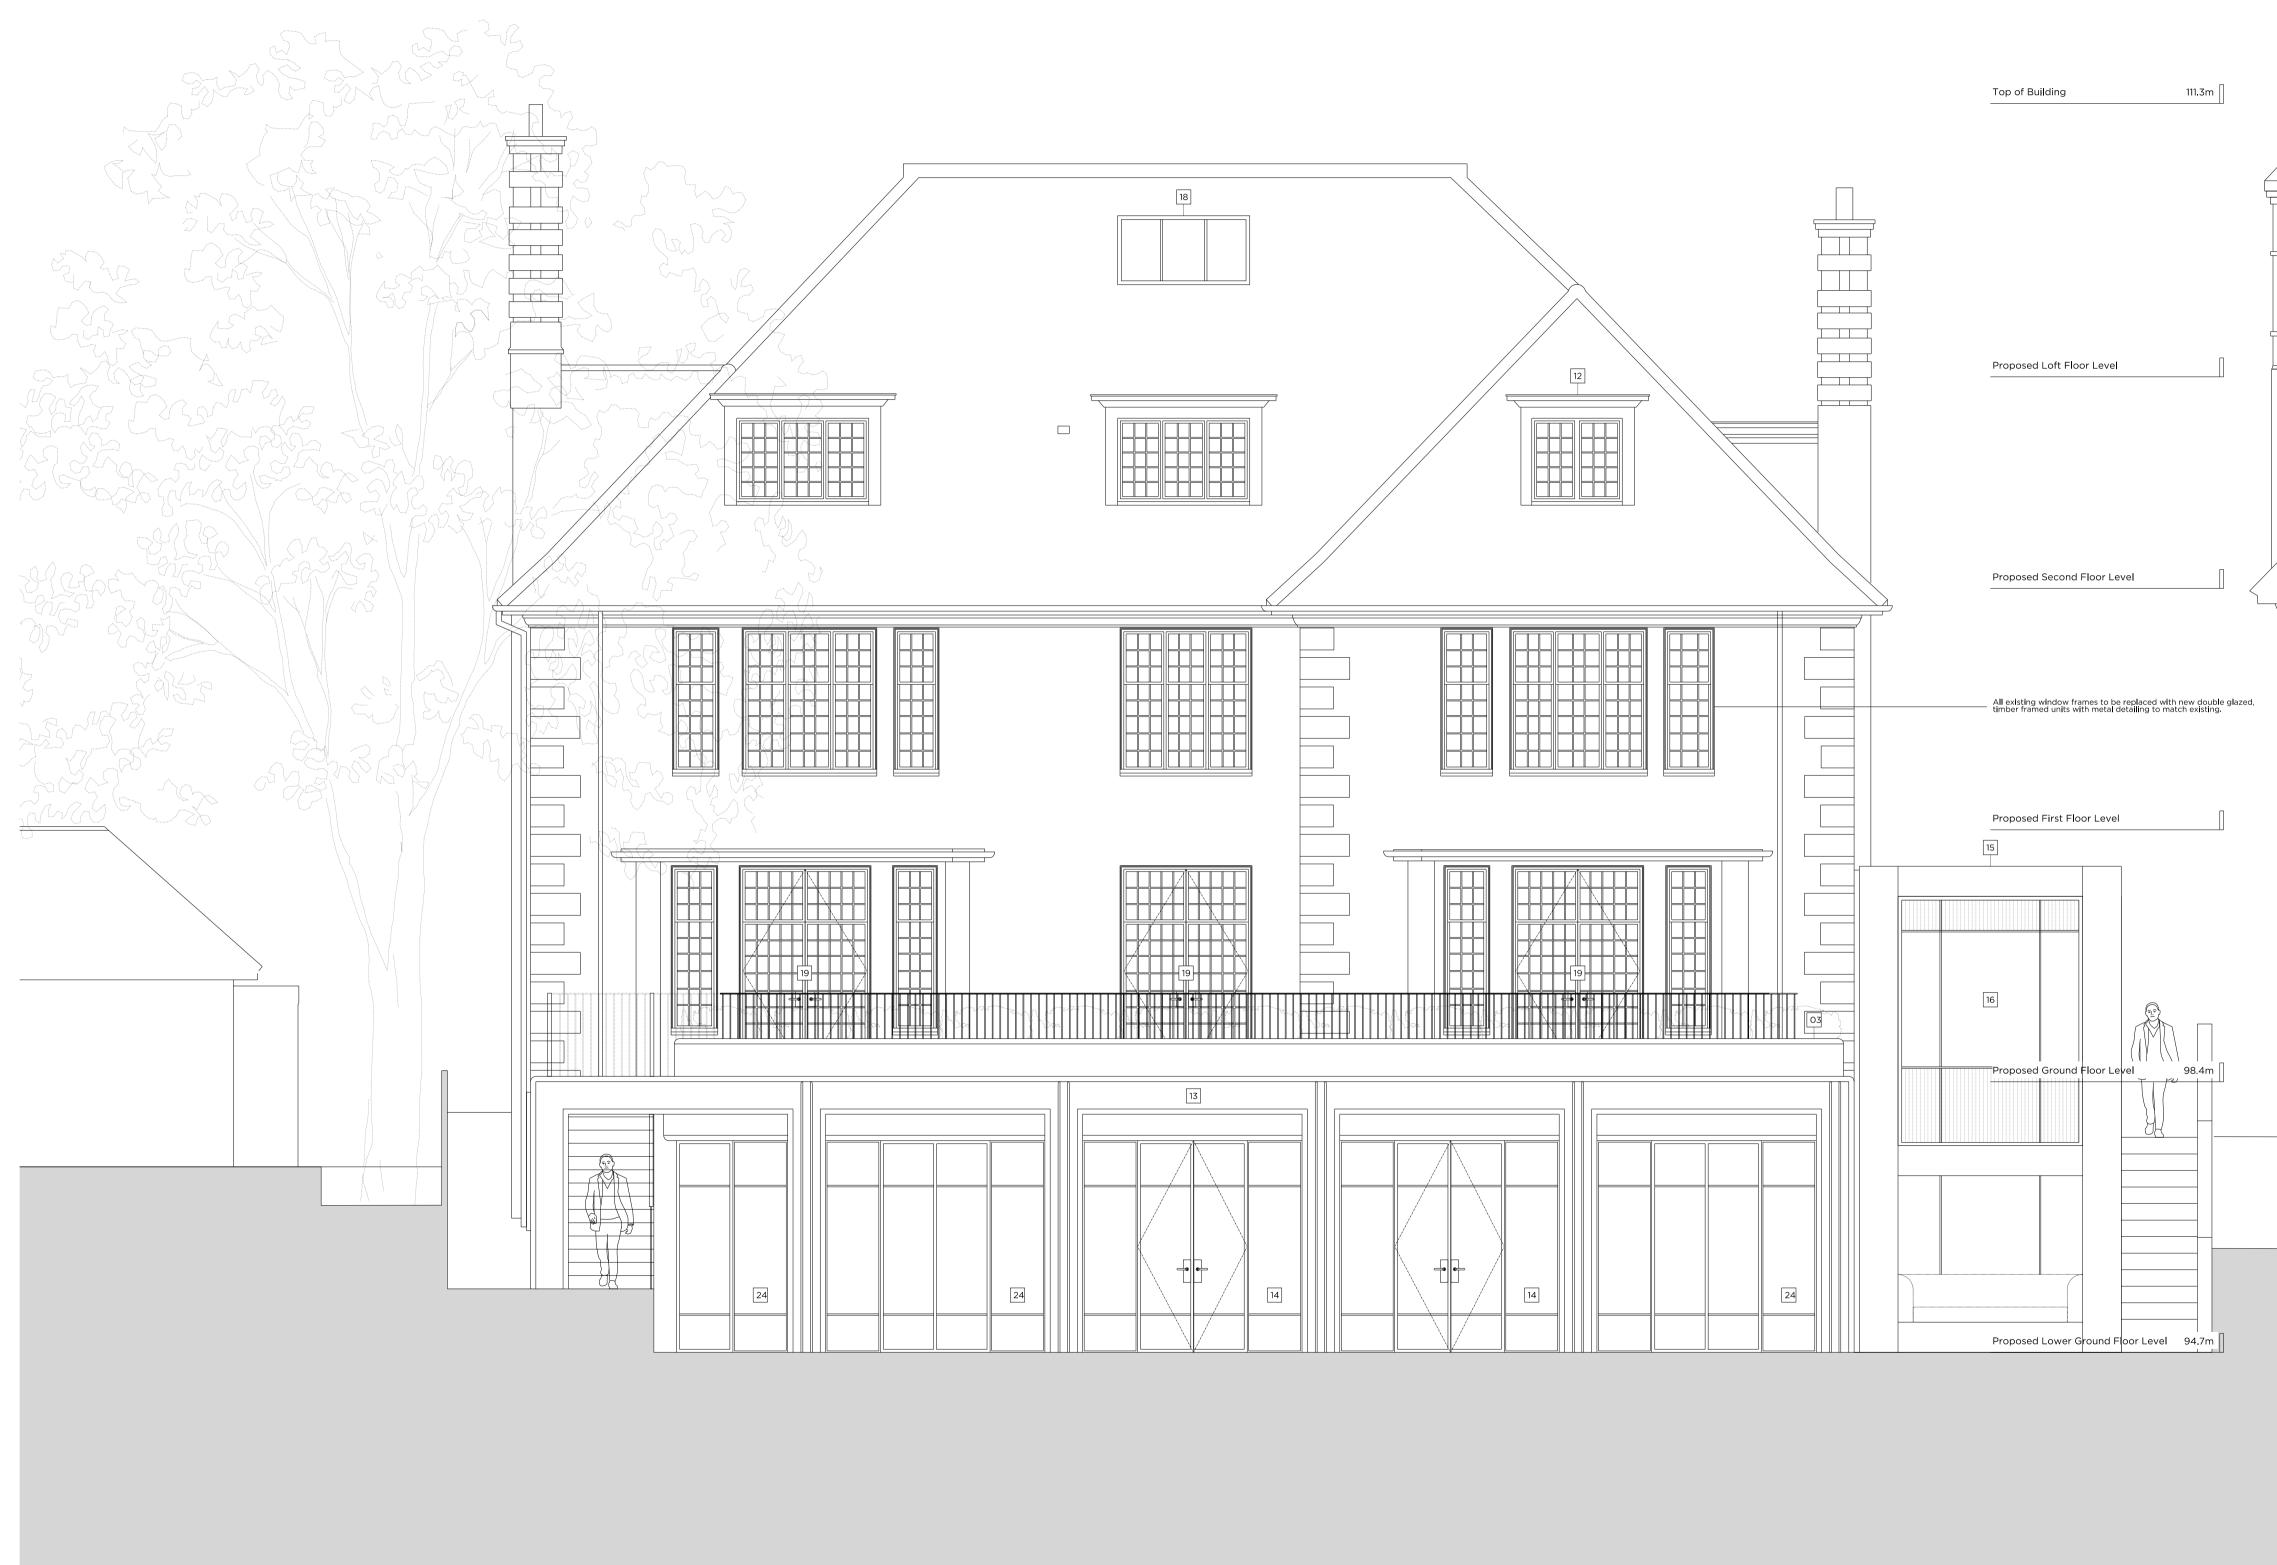

111.3m

All existing window frames to be replaced with new double glazed, timber framed units with metal detailing to match existing.

03.02.22 Issued for Planning First Issue PLANNING Project No. 21043 Client Mr G. Fazio and Mrs K. Fazio January 2022 Date 1:100 @ A3 / 1:50 @ A1 Scale Project 2 Templewood Avenue Drawing Title: Proposed Northeast Elevation Drawing No. Rev. P2101 -Drawn Signed Approved MT CL MW Marek Wojciechowski Architects T. 020 7580 9336 66-68 Margaret Street W1W 8SR www.mw-a.co.uk Copyright Marek Wojciechowski Architects. No implied license exists. This drawing should not be used to calculate areas for the purposes of valuation. All dimensions to be checked on site by the contractor and such dimensions to be their responsibility. Do not scale drawings. All work must comply with relevant British Standards and Building Regulations requirements. Drawing errors and omissions to be reported to the architect.