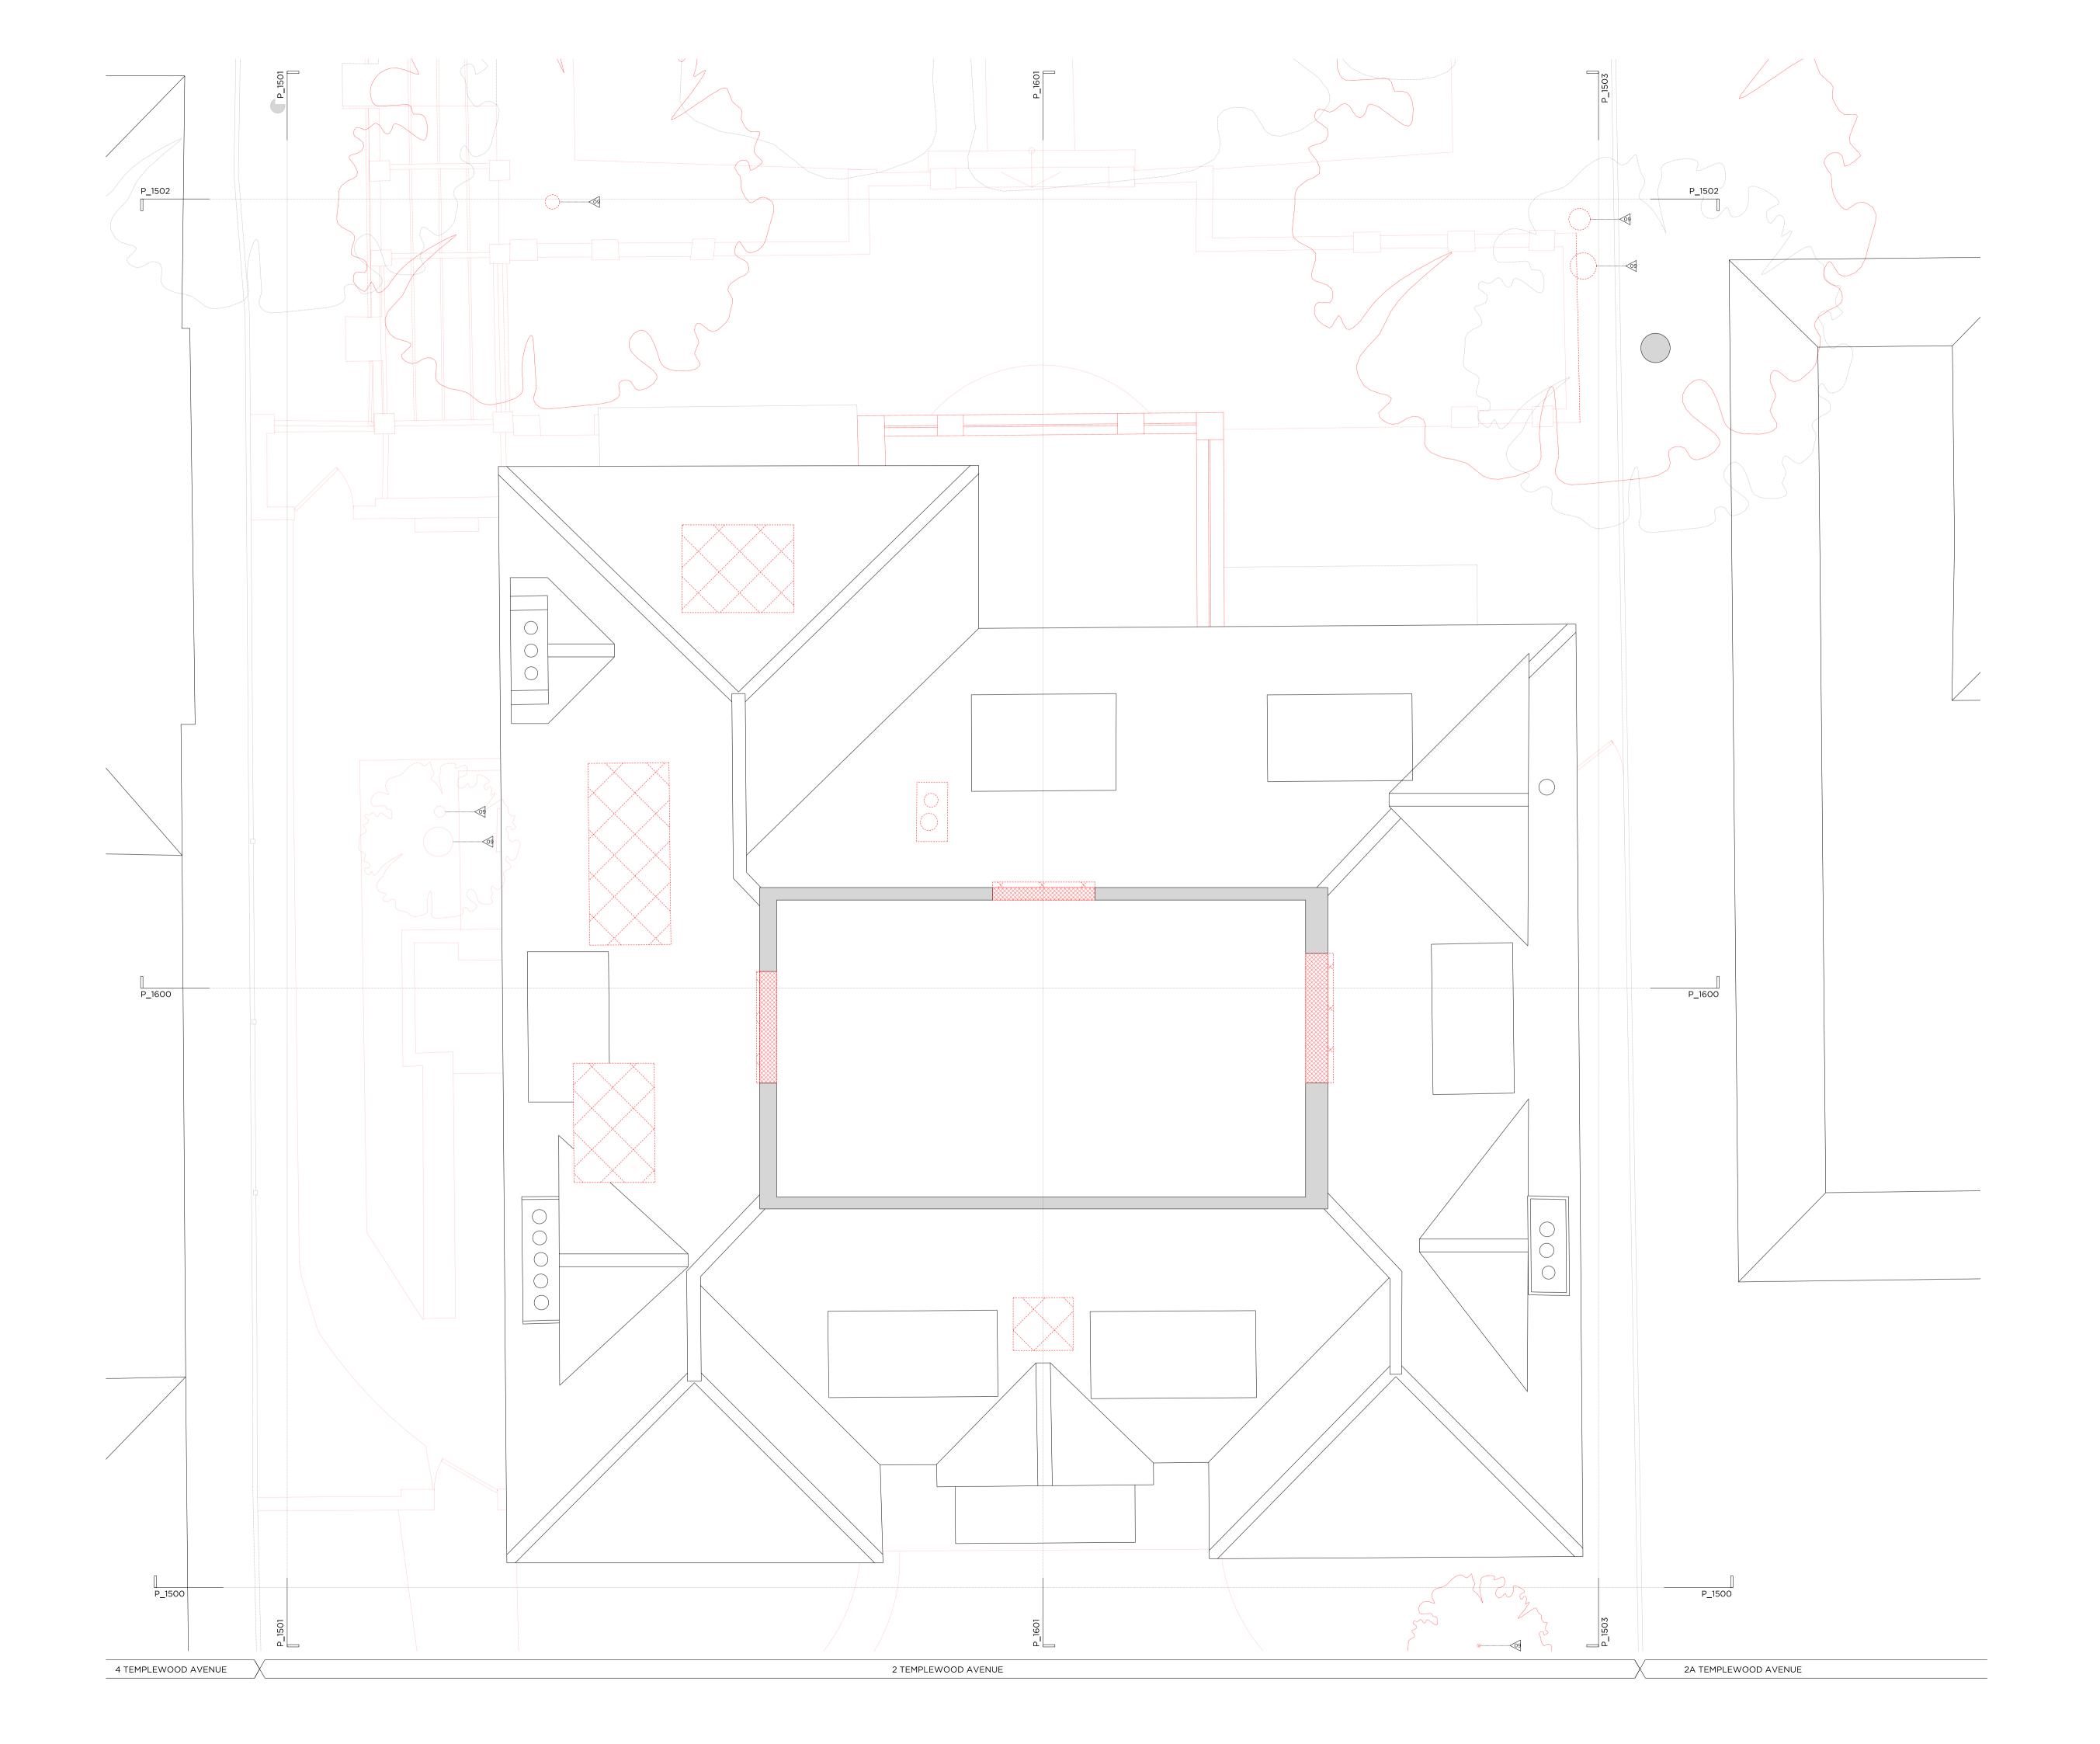

| First Issue                                                              | 03.02.22       | Issued for Plannir                                          |
|--------------------------------------------------------------------------|----------------|-------------------------------------------------------------|
| PLA                                                                      | NNIN           | 1G                                                          |
| Project No.                                                              |                | 21043                                                       |
| Client                                                                   | Mr G           | . Fazio and Mrs K. Fazio                                    |
| Date                                                                     |                | January 2022                                                |
| Scale                                                                    | 1              | :100 @ A3 / 1:50 @ A1                                       |
| Project                                                                  |                | 2 Templewood Avenue                                         |
| Drawing Title:                                                           | I              | Demolition Loft Floor Plan                                  |
| Drawing No.                                                              |                | P1403 -                                                     |
| Drawn<br>MT                                                              | Approved<br>CL | Signed<br>MW                                                |
|                                                                          |                | Marek<br>Wojciechowski<br>Architects                        |
| valuation. All dimensions to be cl<br>responsibility. Do not scale drawi |                | ch dimensions to be their<br>British Standards and Building |
| m 0.5m lm                                                                | 2m             | 3m 4m 5m                                                    |
|                                                                          | 2111           |                                                             |